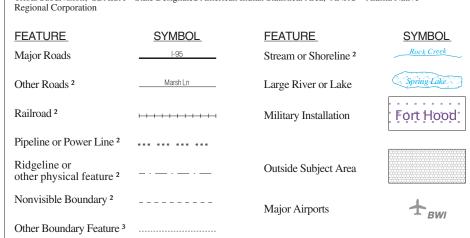

| LI                                                                                                                                                                                                                                  | EGEND                                                                                                                |
|-------------------------------------------------------------------------------------------------------------------------------------------------------------------------------------------------------------------------------------|----------------------------------------------------------------------------------------------------------------------|
| SYMBOL DESCRIPTION / SYMBOL                                                                                                                                                                                                         | NAME STYLE                                                                                                           |
| International $\star \star \star \star$                                                                                                                                                                                             | CANADA                                                                                                               |
| AIR (Federal) <sup>1</sup>                                                                                                                                                                                                          | L'ANSE RES (1880)                                                                                                    |
| Trust Land / Home Land                                                                                                                                                                                                              | T1880                                                                                                                |
| OTSA / TDSA / ANVSA                                                                                                                                                                                                                 | KAW OTSA (5340)                                                                                                      |
| Tribal Subdivision                                                                                                                                                                                                                  | SHONTO (620)                                                                                                         |
| AIR (State) <sup>1</sup>                                                                                                                                                                                                            | Tama Res (4125)                                                                                                      |
| SDAISA                                                                                                                                                                                                                              | Lumbee (9815)                                                                                                        |
| ANRC                                                                                                                                                                                                                                | NANA ANRC 52120                                                                                                      |
| Urbanized Area                                                                                                                                                                                                                      | Baltimore, MD 0484                                                                                                   |
| Urban Cluster                                                                                                                                                                                                                       | Tooele, VT 88057                                                                                                     |
| State or Statistically Equivalent Entity                                                                                                                                                                                            | NEW YORK 36                                                                                                          |
| County or Statistically Equivalent Entity                                                                                                                                                                                           | ERIE 029                                                                                                             |
| Minor Civil Division (MCD) <sup>1</sup>                                                                                                                                                                                             | Pike Twp 59742                                                                                                       |
| Census County Division (CCD)                                                                                                                                                                                                        | Kula CCD 91890                                                                                                       |
| Consolidated City                                                                                                                                                                                                                   | MILFORD 47500                                                                                                        |
| Incorporated Place <sup>1</sup>                                                                                                                                                                                                     |                                                                                                                      |
|                                                                                                                                                                                                                                     | Rome 63418                                                                                                           |
| Census Designated Place (CDP)                                                                                                                                                                                                       |                                                                                                                      |
|                                                                                                                                                                                                                                     | Zena 84187                                                                                                           |
|                                                                                                                                                                                                                                     | boundaries coincide, or where American Indian reservatio<br>he boundary symbol for only the highest-ranking of these |
| ABBREVIATION REFERENCE: AIR = American In<br>Home Land = Hawaiian Home Land; OTSA = Oklahor<br>Statistical Area; ANVSA = Alaska Native Village Stati<br>Tribal Subdivision; SDAISA = State Designated Ameri<br>Regional Corporation | stical Area; Tribal Subdivision = American Indian                                                                    |

<sup>1</sup> A 'o' following an entity name indicates that the entity is also a false MCD; the false MCD name is not shown.  $^{2}$  Feature shown only when coincident with the subject urbanized area / urban cluster boundary.  $^{3}$  Feature coincident with the boundary of an entity other than the subject urbanized area / urban cluster.