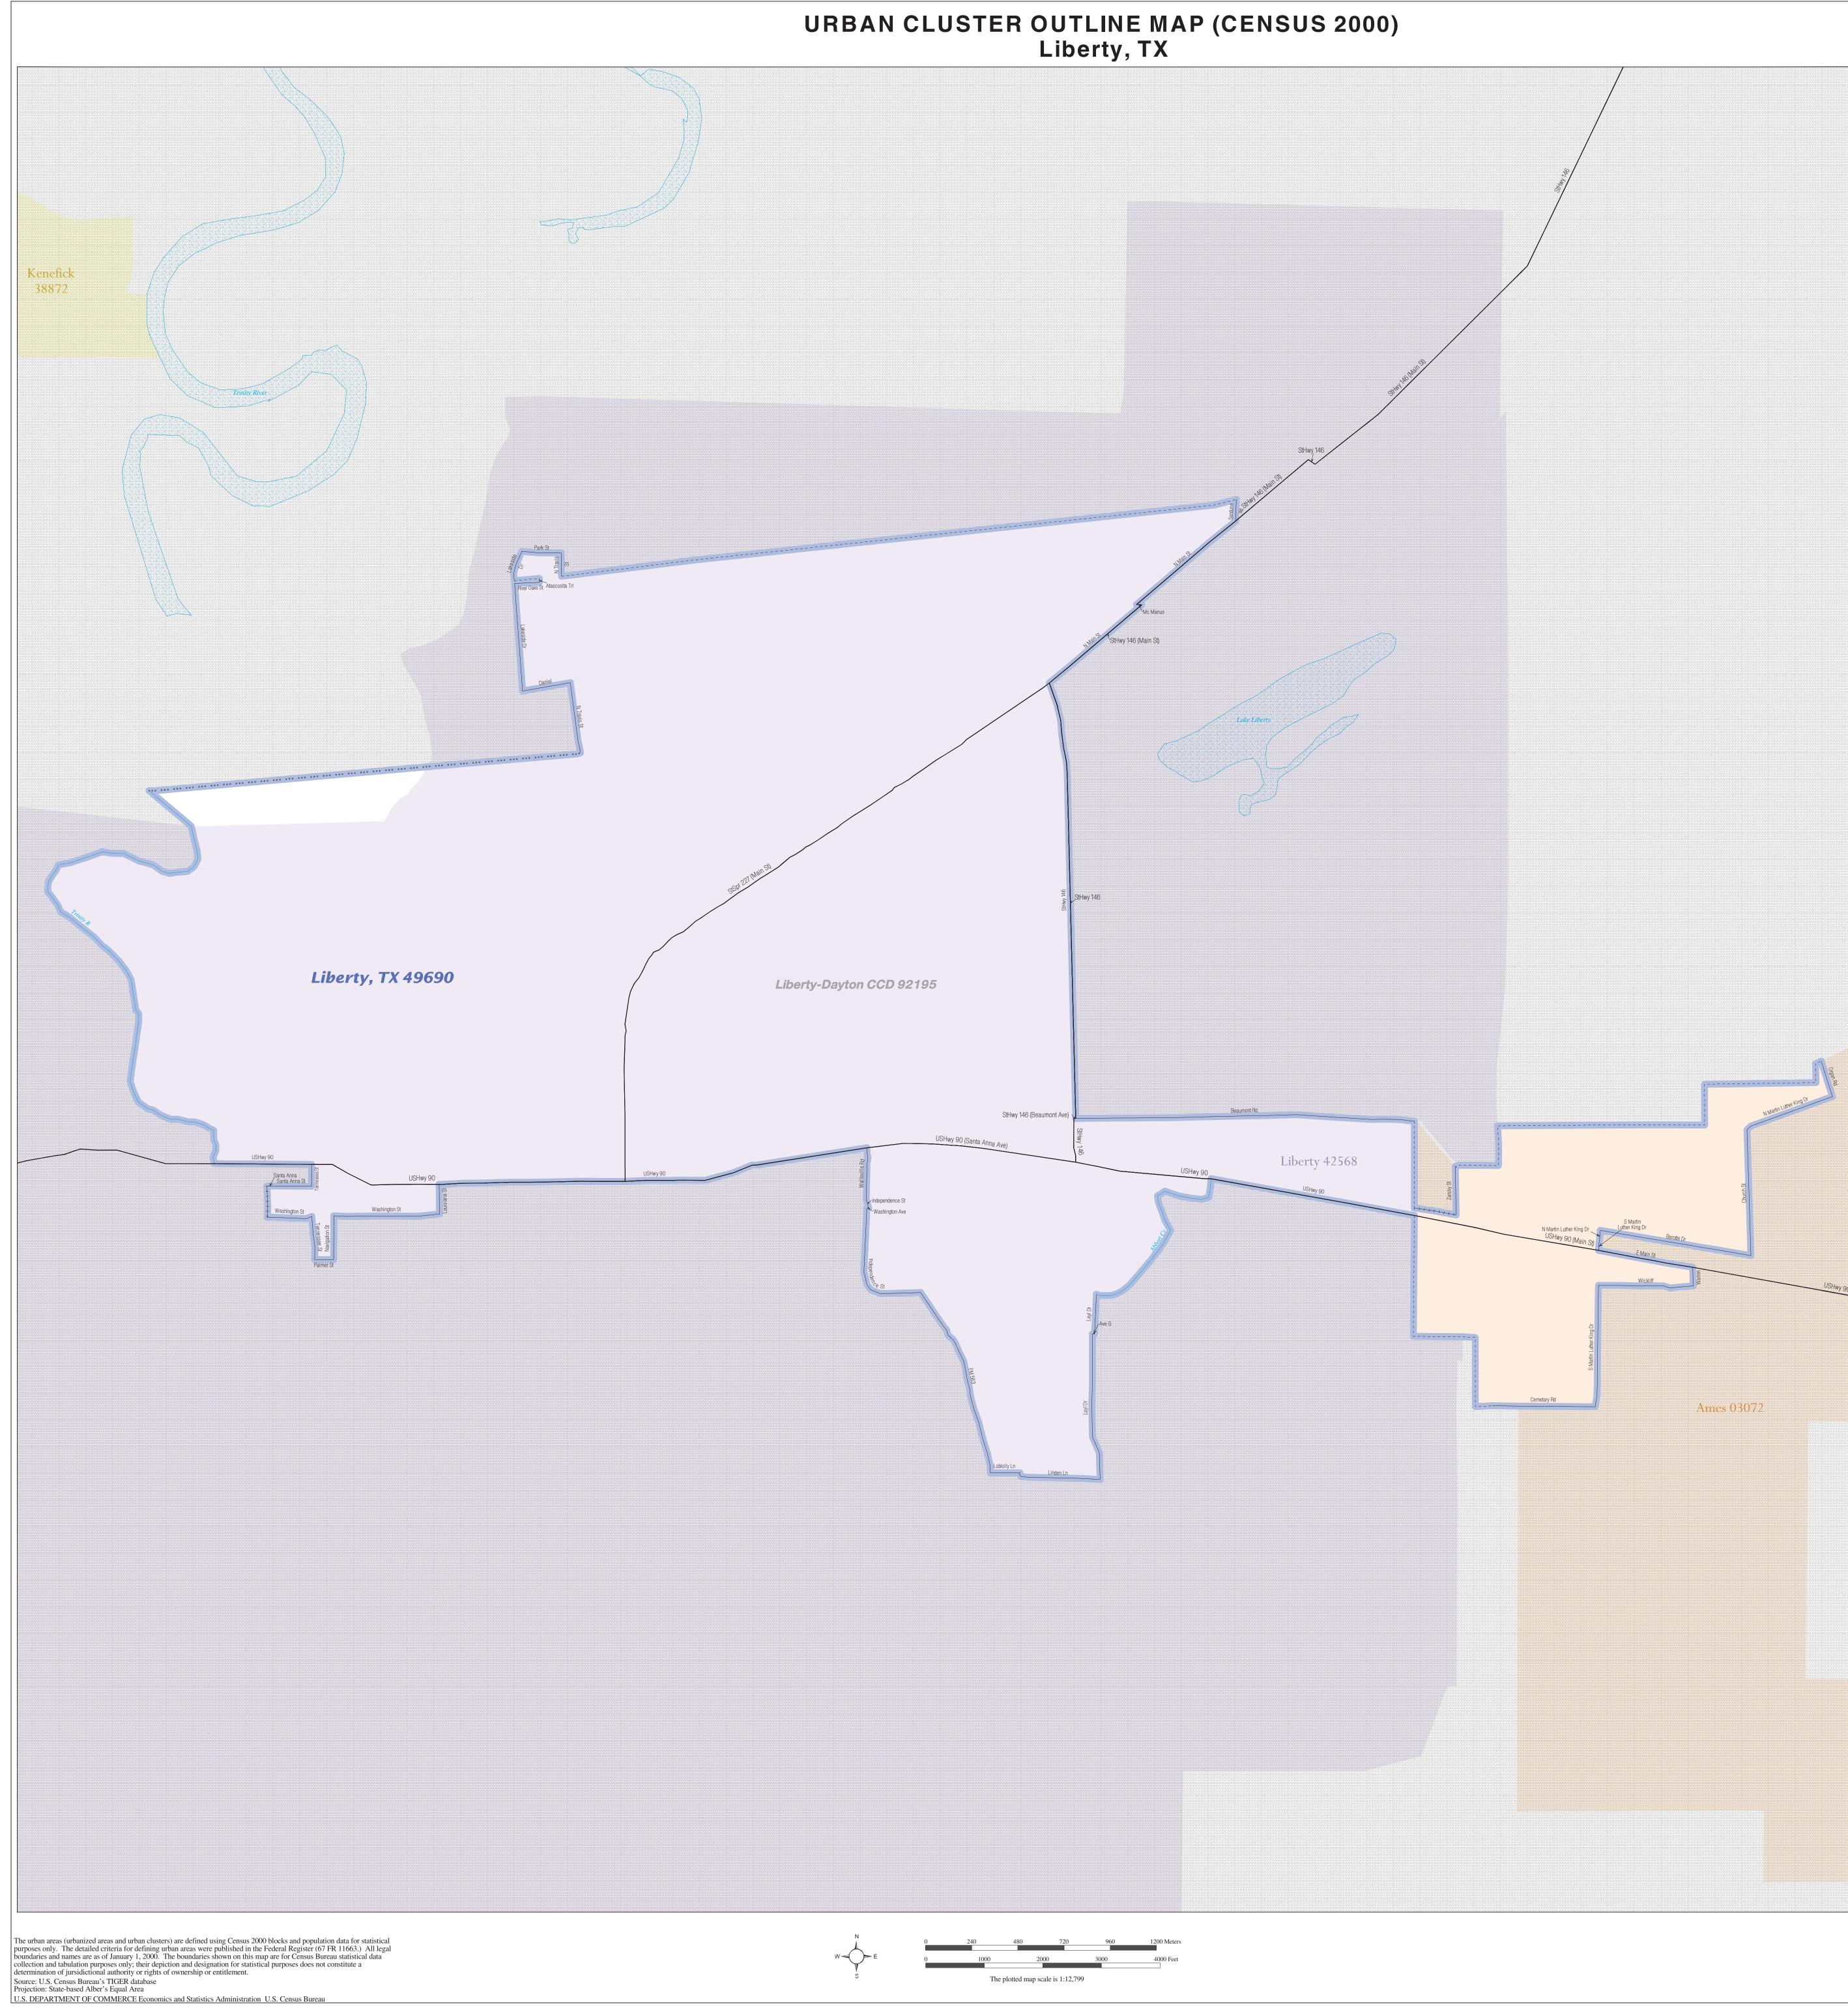

URBAN CLUSTER OUTLINE MAP (Census 2000) Liberty, TX (49690) Map Sheet: 1 (Total Sheets: 1)