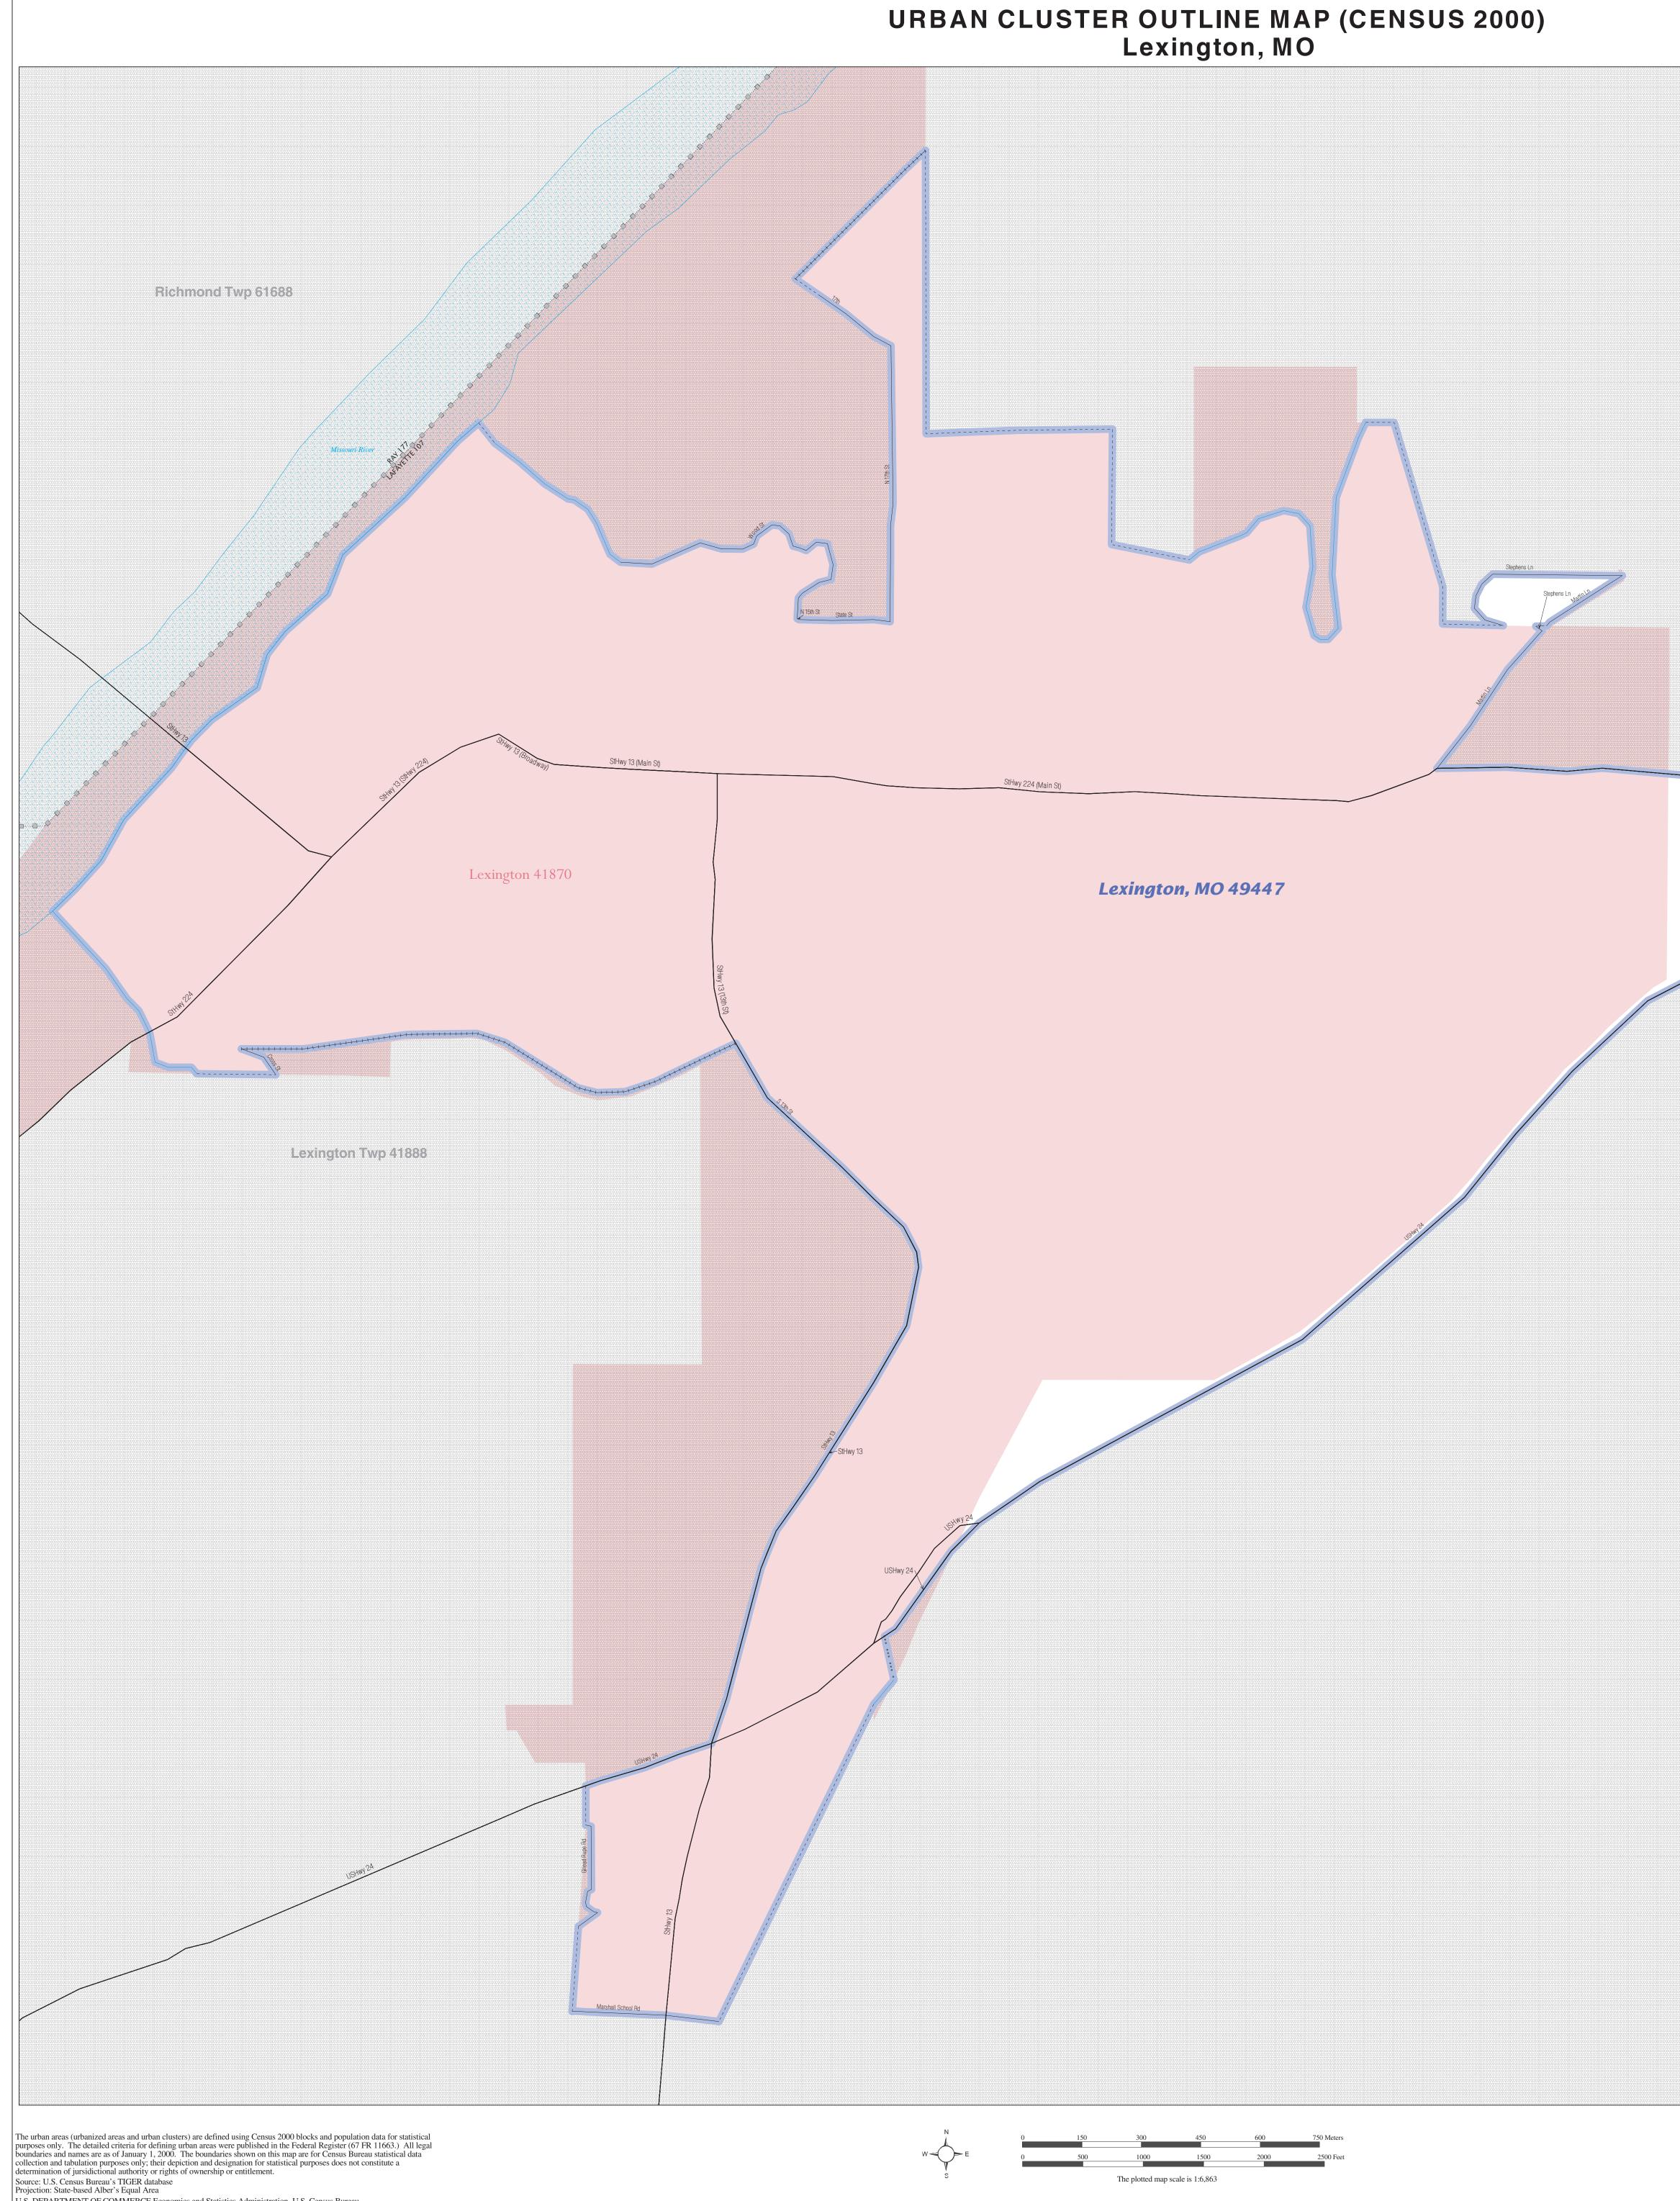

URBAN CLUSTER OUTLINE MAP (Census 2000) Lexington, MO (49447) Map Sheet: 1 (Total Sheets: 1)