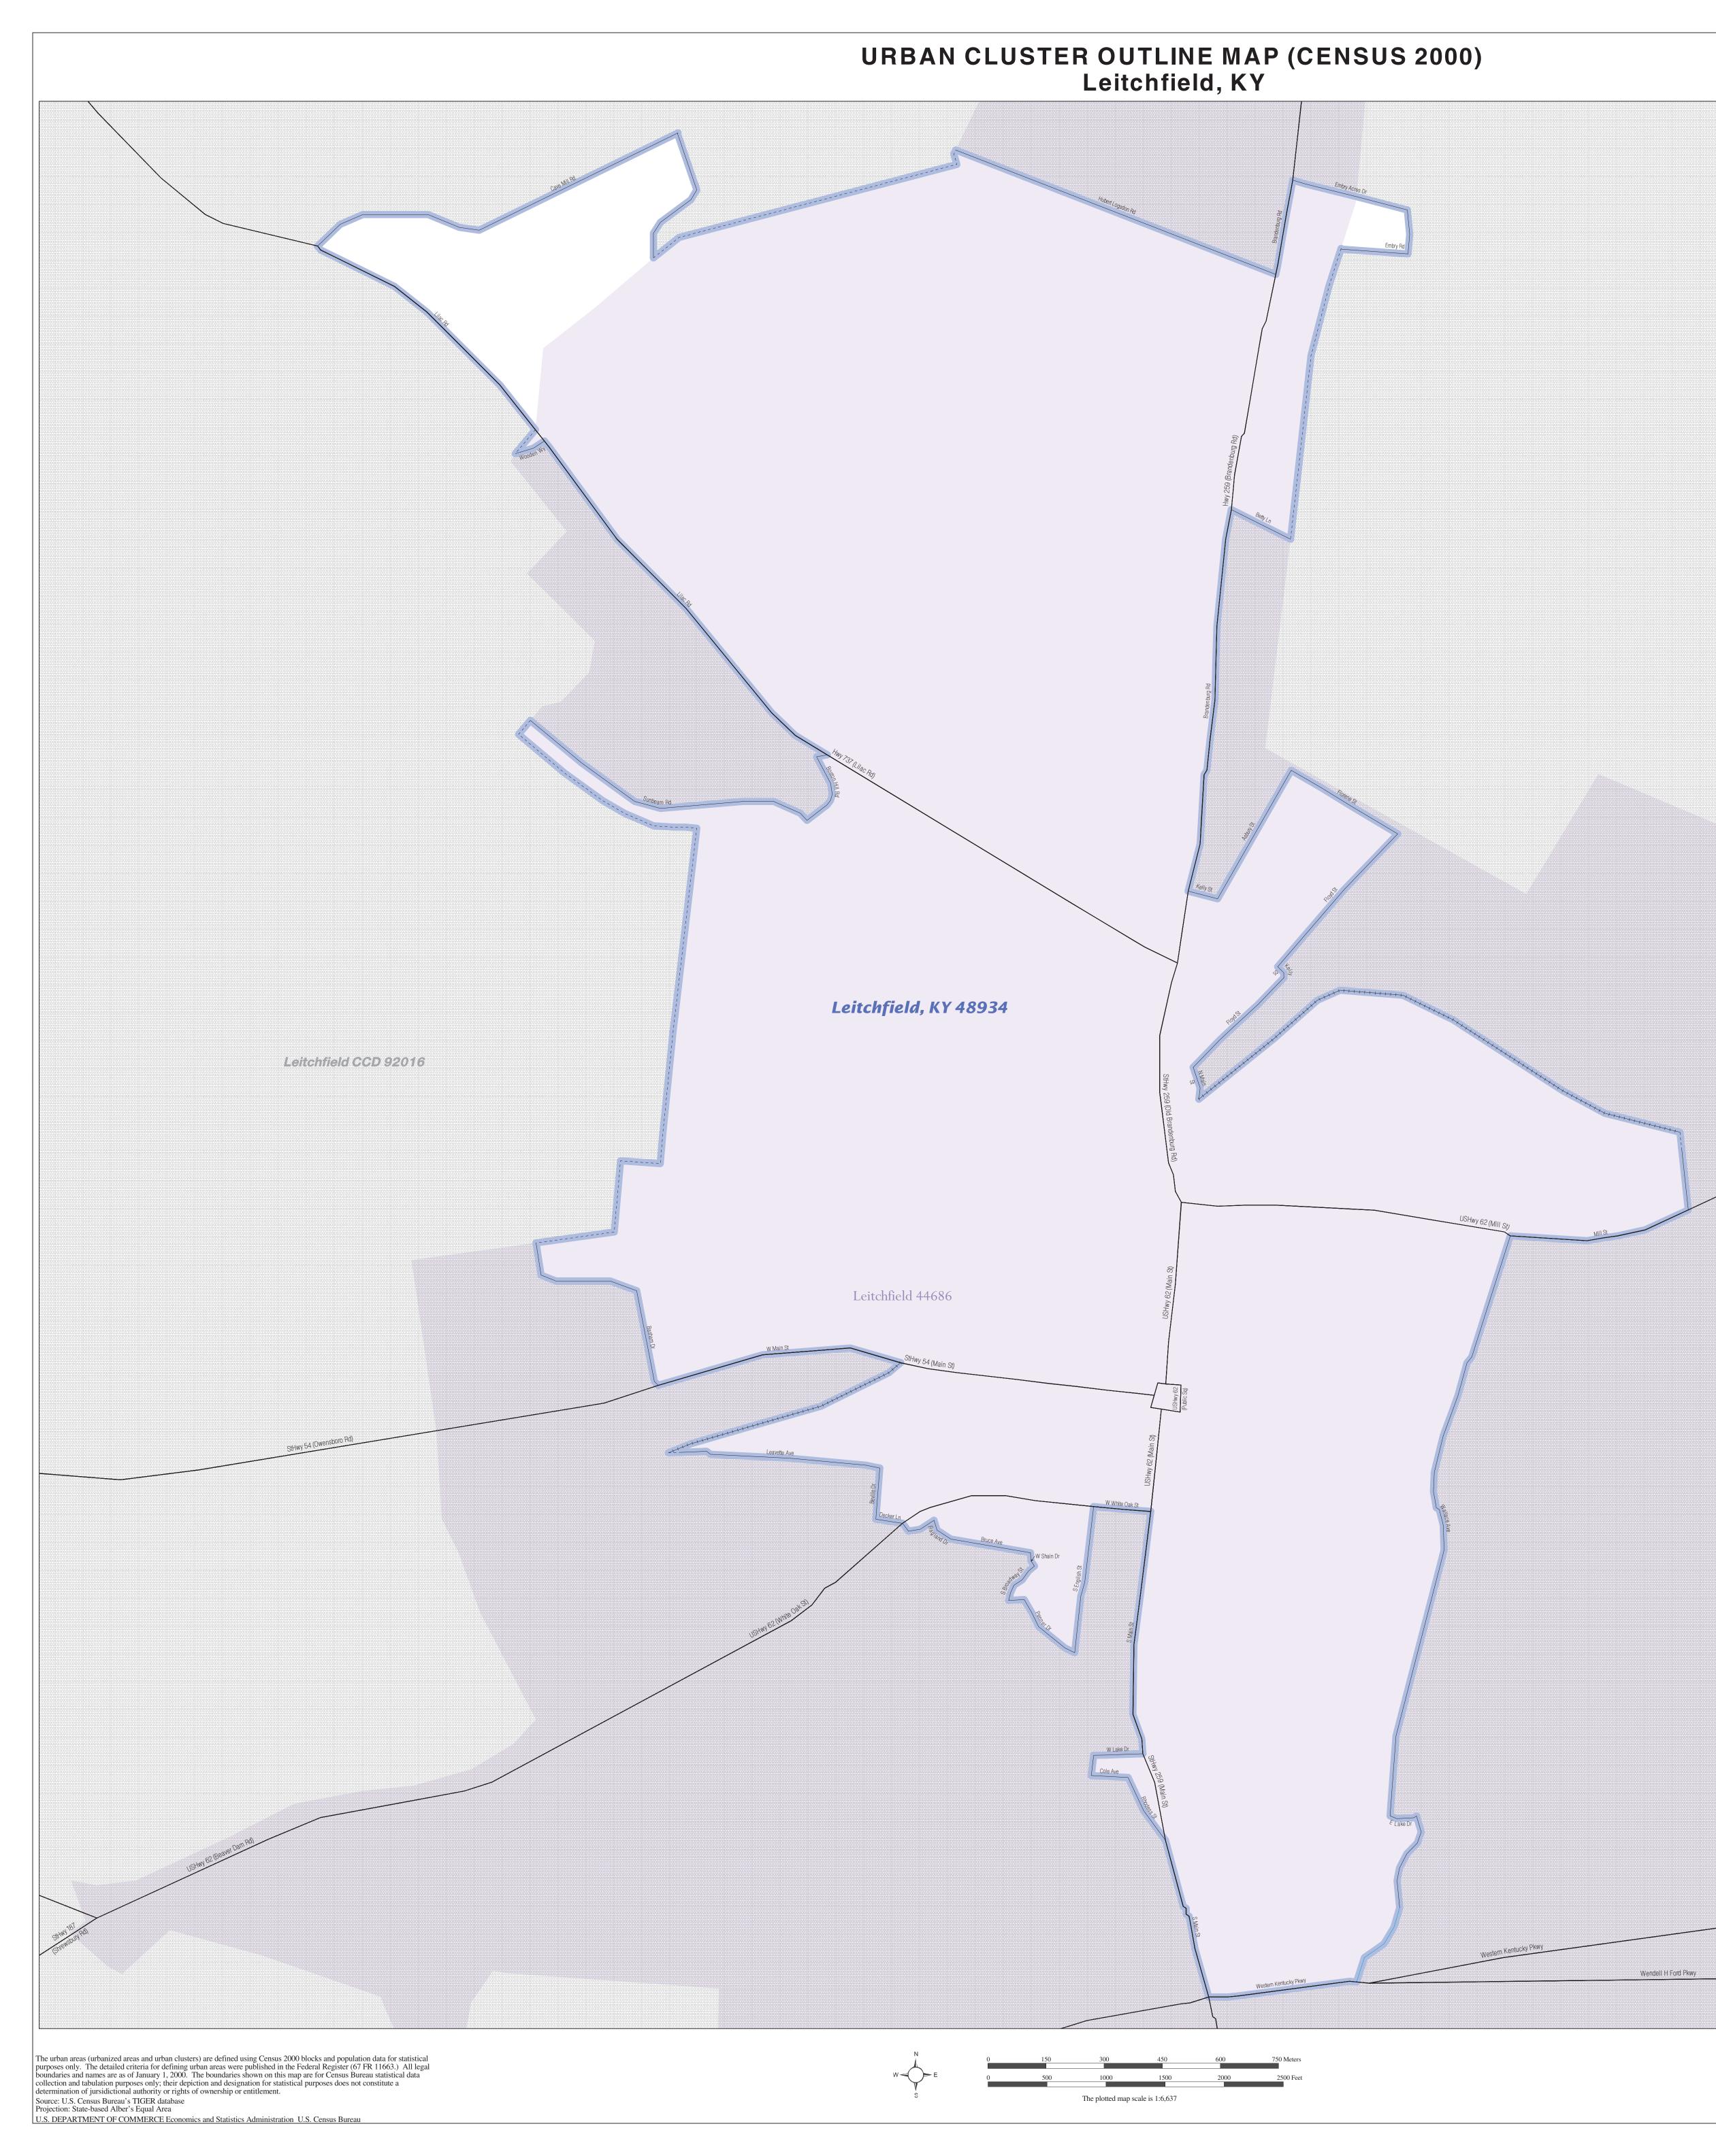

| LI                                                                                                                                                                                                                                 | EGEND                                                                                                                 |
|------------------------------------------------------------------------------------------------------------------------------------------------------------------------------------------------------------------------------------|-----------------------------------------------------------------------------------------------------------------------|
| SYMBOL DESCRIPTION / SYMBOL                                                                                                                                                                                                        | NAME STYLE                                                                                                            |
| International<br>* * * * *                                                                                                                                                                                                         | CANADA                                                                                                                |
| AIR (Federal) <sup>1</sup>                                                                                                                                                                                                         | L'ANSE RES (1880)                                                                                                     |
| Trust Land / Home Land                                                                                                                                                                                                             | T1880                                                                                                                 |
| OTSA / TDSA / ANVSA                                                                                                                                                                                                                | KAW OTSA (5340)                                                                                                       |
| Tribal Subdivision                                                                                                                                                                                                                 | SHONTO (620)                                                                                                          |
| AIR (State) <sup>1</sup>                                                                                                                                                                                                           | Tama Res (4125)                                                                                                       |
| SDAISA                                                                                                                                                                                                                             | Lumbee (9815)                                                                                                         |
| ANRC                                                                                                                                                                                                                               | NANA ANRC 52120                                                                                                       |
| Urbanized Area                                                                                                                                                                                                                     | Baltimore, MD 04843                                                                                                   |
| Urban Cluster                                                                                                                                                                                                                      | Tooele, VT 88057                                                                                                      |
| State or Statistically Equivalent Entity                                                                                                                                                                                           | NEW YORK 36                                                                                                           |
| County or Statistically Equivalent Entity                                                                                                                                                                                          | ERIE 029                                                                                                              |
| Minor Civil Division (MCD) <sup>1</sup>                                                                                                                                                                                            | Pike Twp 59742                                                                                                        |
| Census County Division (CCD)                                                                                                                                                                                                       | Kula CCD 91890                                                                                                        |
| Consolidated City                                                                                                                                                                                                                  | MILFORD 47500                                                                                                         |
| Incorporated Place <sup>1</sup>                                                                                                                                                                                                    |                                                                                                                       |
|                                                                                                                                                                                                                                    | Rome 63418                                                                                                            |
| Census Designated Place (CDP)                                                                                                                                                                                                      |                                                                                                                       |
|                                                                                                                                                                                                                                    | Zena 84187                                                                                                            |
|                                                                                                                                                                                                                                    | boundaries coincide, or where American Indian reservation<br>he boundary symbol for only the highest-ranking of these |
| ABBREVIATION REFERENCE: AIR = American In<br>Home Land = Hawaiian Home Land; OTSA = Oklahor<br>Statistical Area; ANVSA = Alaska Native Village Stati<br>Tribal Subdivision; SDAISA = State Designated Amer<br>Regional Corporation | stical Area; Tribal Subdivision = American Indian                                                                     |

| Regional Corporation                                |                                         |                                  |               |
|-----------------------------------------------------|-----------------------------------------|----------------------------------|---------------|
| FEATURE                                             | <u>SYMBOL</u>                           | FEATURE_                         | <u>SYMBOL</u> |
| Major Roads                                         | I-95                                    | Stream or Shoreline <sup>2</sup> | Rock Creek    |
| Other Roads <sup>2</sup>                            | Marsh Ln                                | Large River or Lake              | SpringLake    |
| Railroad <sup>2</sup>                               | +++++++++++++++++++++++++++++++++++++++ | Military Installation            | Fort Hood     |
| Pipeline or Power Line <sup>2</sup>                 |                                         |                                  |               |
| Ridgeline or<br>other physical feature <sup>2</sup> |                                         | Outside Subject Area             |               |
| Nonvisible Boundary <sup>2</sup>                    |                                         | Major Airports                   | + BWI         |
| Other Boundary Feature <sup>3</sup>                 |                                         |                                  |               |

<sup>1</sup> A 'o' following an entity name indicates that the entity is also a false MCD; the false MCD name is not shown.
<sup>2</sup> Feature shown only when coincident with the subject urbanized area / urban cluster boundary.
<sup>3</sup> Feature coincident with the boundary of an entity other than the subject urbanized area / urban cluster.

Hwy 62 (Elizabethtown Rd)

URBAN CLUSTER OUTLINE MAP (Census 2000) Leitchfield, KY (48934) Map Sheet: 1 (Total Sheets: 1)