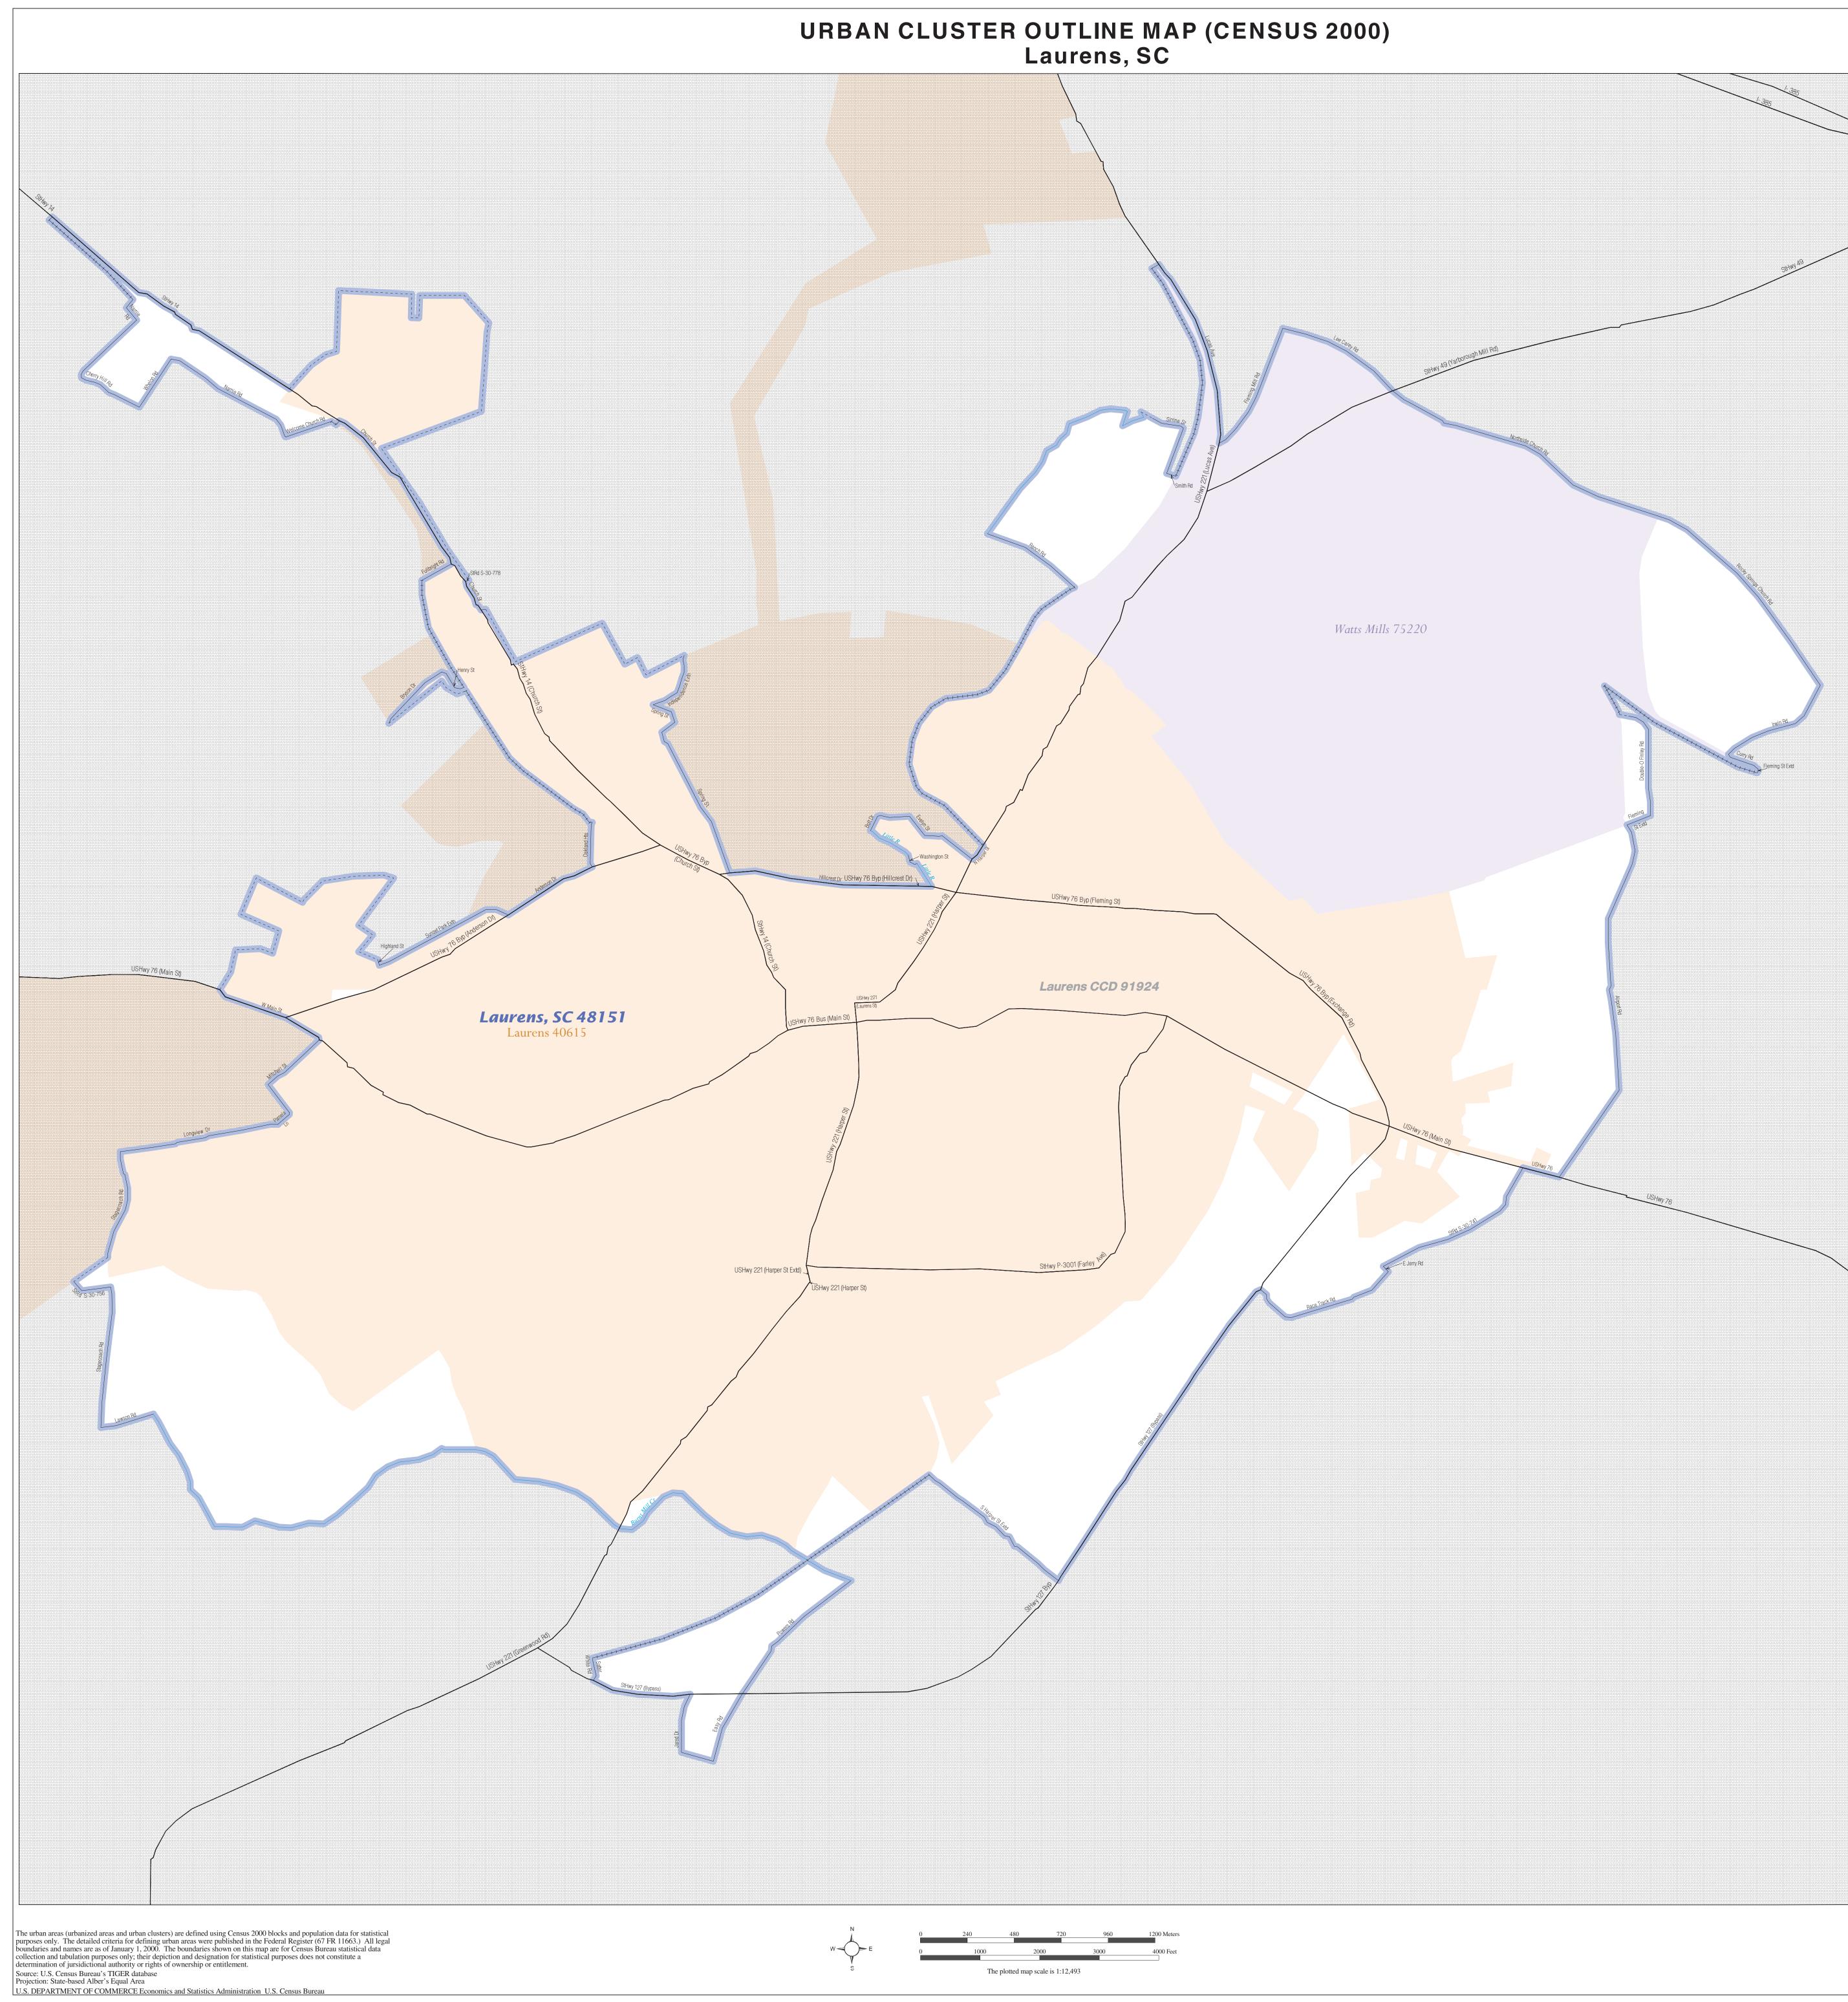

|                                                                                           | LE                                            | GEND                                                                                                                                                                    |                                       |  |
|-------------------------------------------------------------------------------------------|-----------------------------------------------|-------------------------------------------------------------------------------------------------------------------------------------------------------------------------|---------------------------------------|--|
| SYMBOL DESCRIPTION                                                                        | / SYMBOL                                      | NAME STYLE                                                                                                                                                              |                                       |  |
| International $\Rightarrow \Rightarrow \Rightarrow \Rightarrow \Rightarrow$               |                                               | CANADA                                                                                                                                                                  |                                       |  |
| AIR (Federal) <sup>1</sup>                                                                |                                               | L'ANSE RES (1                                                                                                                                                           | 880)                                  |  |
| Trust Land / Home Land                                                                    |                                               | T1880                                                                                                                                                                   |                                       |  |
| OTSA / TDSA / ANVSA                                                                       |                                               | KAW OTSA (534                                                                                                                                                           | 40)                                   |  |
| Tribal Subdivision                                                                        |                                               | SHONTO (620)                                                                                                                                                            |                                       |  |
| AIR (State) <sup>1</sup>                                                                  |                                               | Tama Res (4125)                                                                                                                                                         |                                       |  |
| SDAISA                                                                                    |                                               |                                                                                                                                                                         | Lumbee (9815)                         |  |
| ANRC                                                                                      |                                               | NANA ANRC 52120                                                                                                                                                         |                                       |  |
| Urbanized Area                                                                            |                                               | Baltimore, MD 04843                                                                                                                                                     |                                       |  |
| Urban Cluster                                                                             |                                               | <i>Tooele, VT 88057</i>                                                                                                                                                 |                                       |  |
| State or Statistically Equivalent Entity                                                  |                                               | NEW YORK 36                                                                                                                                                             |                                       |  |
| County or Statistically Equivalent Entity                                                 |                                               | ERIE 029                                                                                                                                                                |                                       |  |
| Minor Civil Division (MCD) <sup>1</sup>                                                   |                                               | Pike Twp 59742                                                                                                                                                          |                                       |  |
| Census County Division (CCD)                                                              |                                               | Kula CCD 91890                                                                                                                                                          |                                       |  |
| Consolidated City                                                                         |                                               |                                                                                                                                                                         |                                       |  |
| Incorporated Place <sup>1</sup>                                                           |                                               | MILFORD 47500                                                                                                                                                           |                                       |  |
|                                                                                           |                                               | Rome 63418                                                                                                                                                              |                                       |  |
| Census Designated Place (CDF                                                              | <b>)</b> )                                    |                                                                                                                                                                         |                                       |  |
|                                                                                           |                                               | Zena 84187                                                                                                                                                              |                                       |  |
| Where international, state, county,<br>tribal subdivision boundaries coinc<br>boundaries. | and/or MCD / CCD be<br>ide, the map shows the | oundaries coincide, or where American I<br>e boundary symbol for only the highest-                                                                                      | ndian reservations a ranking of these |  |
| Home Land = Hawaiian Home Lan<br>Statistical Area; ANVSA = Alaska                         | d; OTSA = Oklahoma<br>Native Village Statist  | an Reservation; Trust Land = Off-Reser<br>a Tribal Statistical Area; TDSA = Tribal<br>ical Area; Tribal Subdivision = America<br>an Indian Statistical Area; ANRC = Ala | Designated<br>In Indian               |  |
| FEATURE                                                                                   | <u>SYMBOL</u>                                 | FEATURE                                                                                                                                                                 | SYMBOL                                |  |
| Major Roads                                                                               | I-95                                          | Stream or Shoreline <sup>2</sup>                                                                                                                                        | Rock Creek                            |  |
| Other Roads <sup>2</sup>                                                                  | Marsh Ln                                      | Large River or Lake                                                                                                                                                     | Spring Lake                           |  |
|                                                                                           |                                               |                                                                                                                                                                         |                                       |  |

Ridgeline or other physical feature <sup>2</sup> Outside Subject Are \_ · \_\_ · \_\_ · -Nonvisible Boundary<sup>2</sup> Major Airports Other Boundary Feature <sup>3</sup> <sup>1</sup> A 'o' following an entity name indicates that the entity is also a false MCD; the false MCD name is not shown.

Military Installation

Fort Hood

 $^{\rm 2}$  Feature shown only when coincident with the subject urbanized area / urban cluster boundary.  $^3$  Feature coincident with the boundary of an entity other than the subject urbanized area / urban cluster.

Pipeline or Power Line<sup>2</sup>

Railroad<sup>2</sup>

URBAN CLUSTER OUTLINE MAP (Census 2000) Laurens, SC (48151) Map Sheet: 1 (Total Sheets: 1)