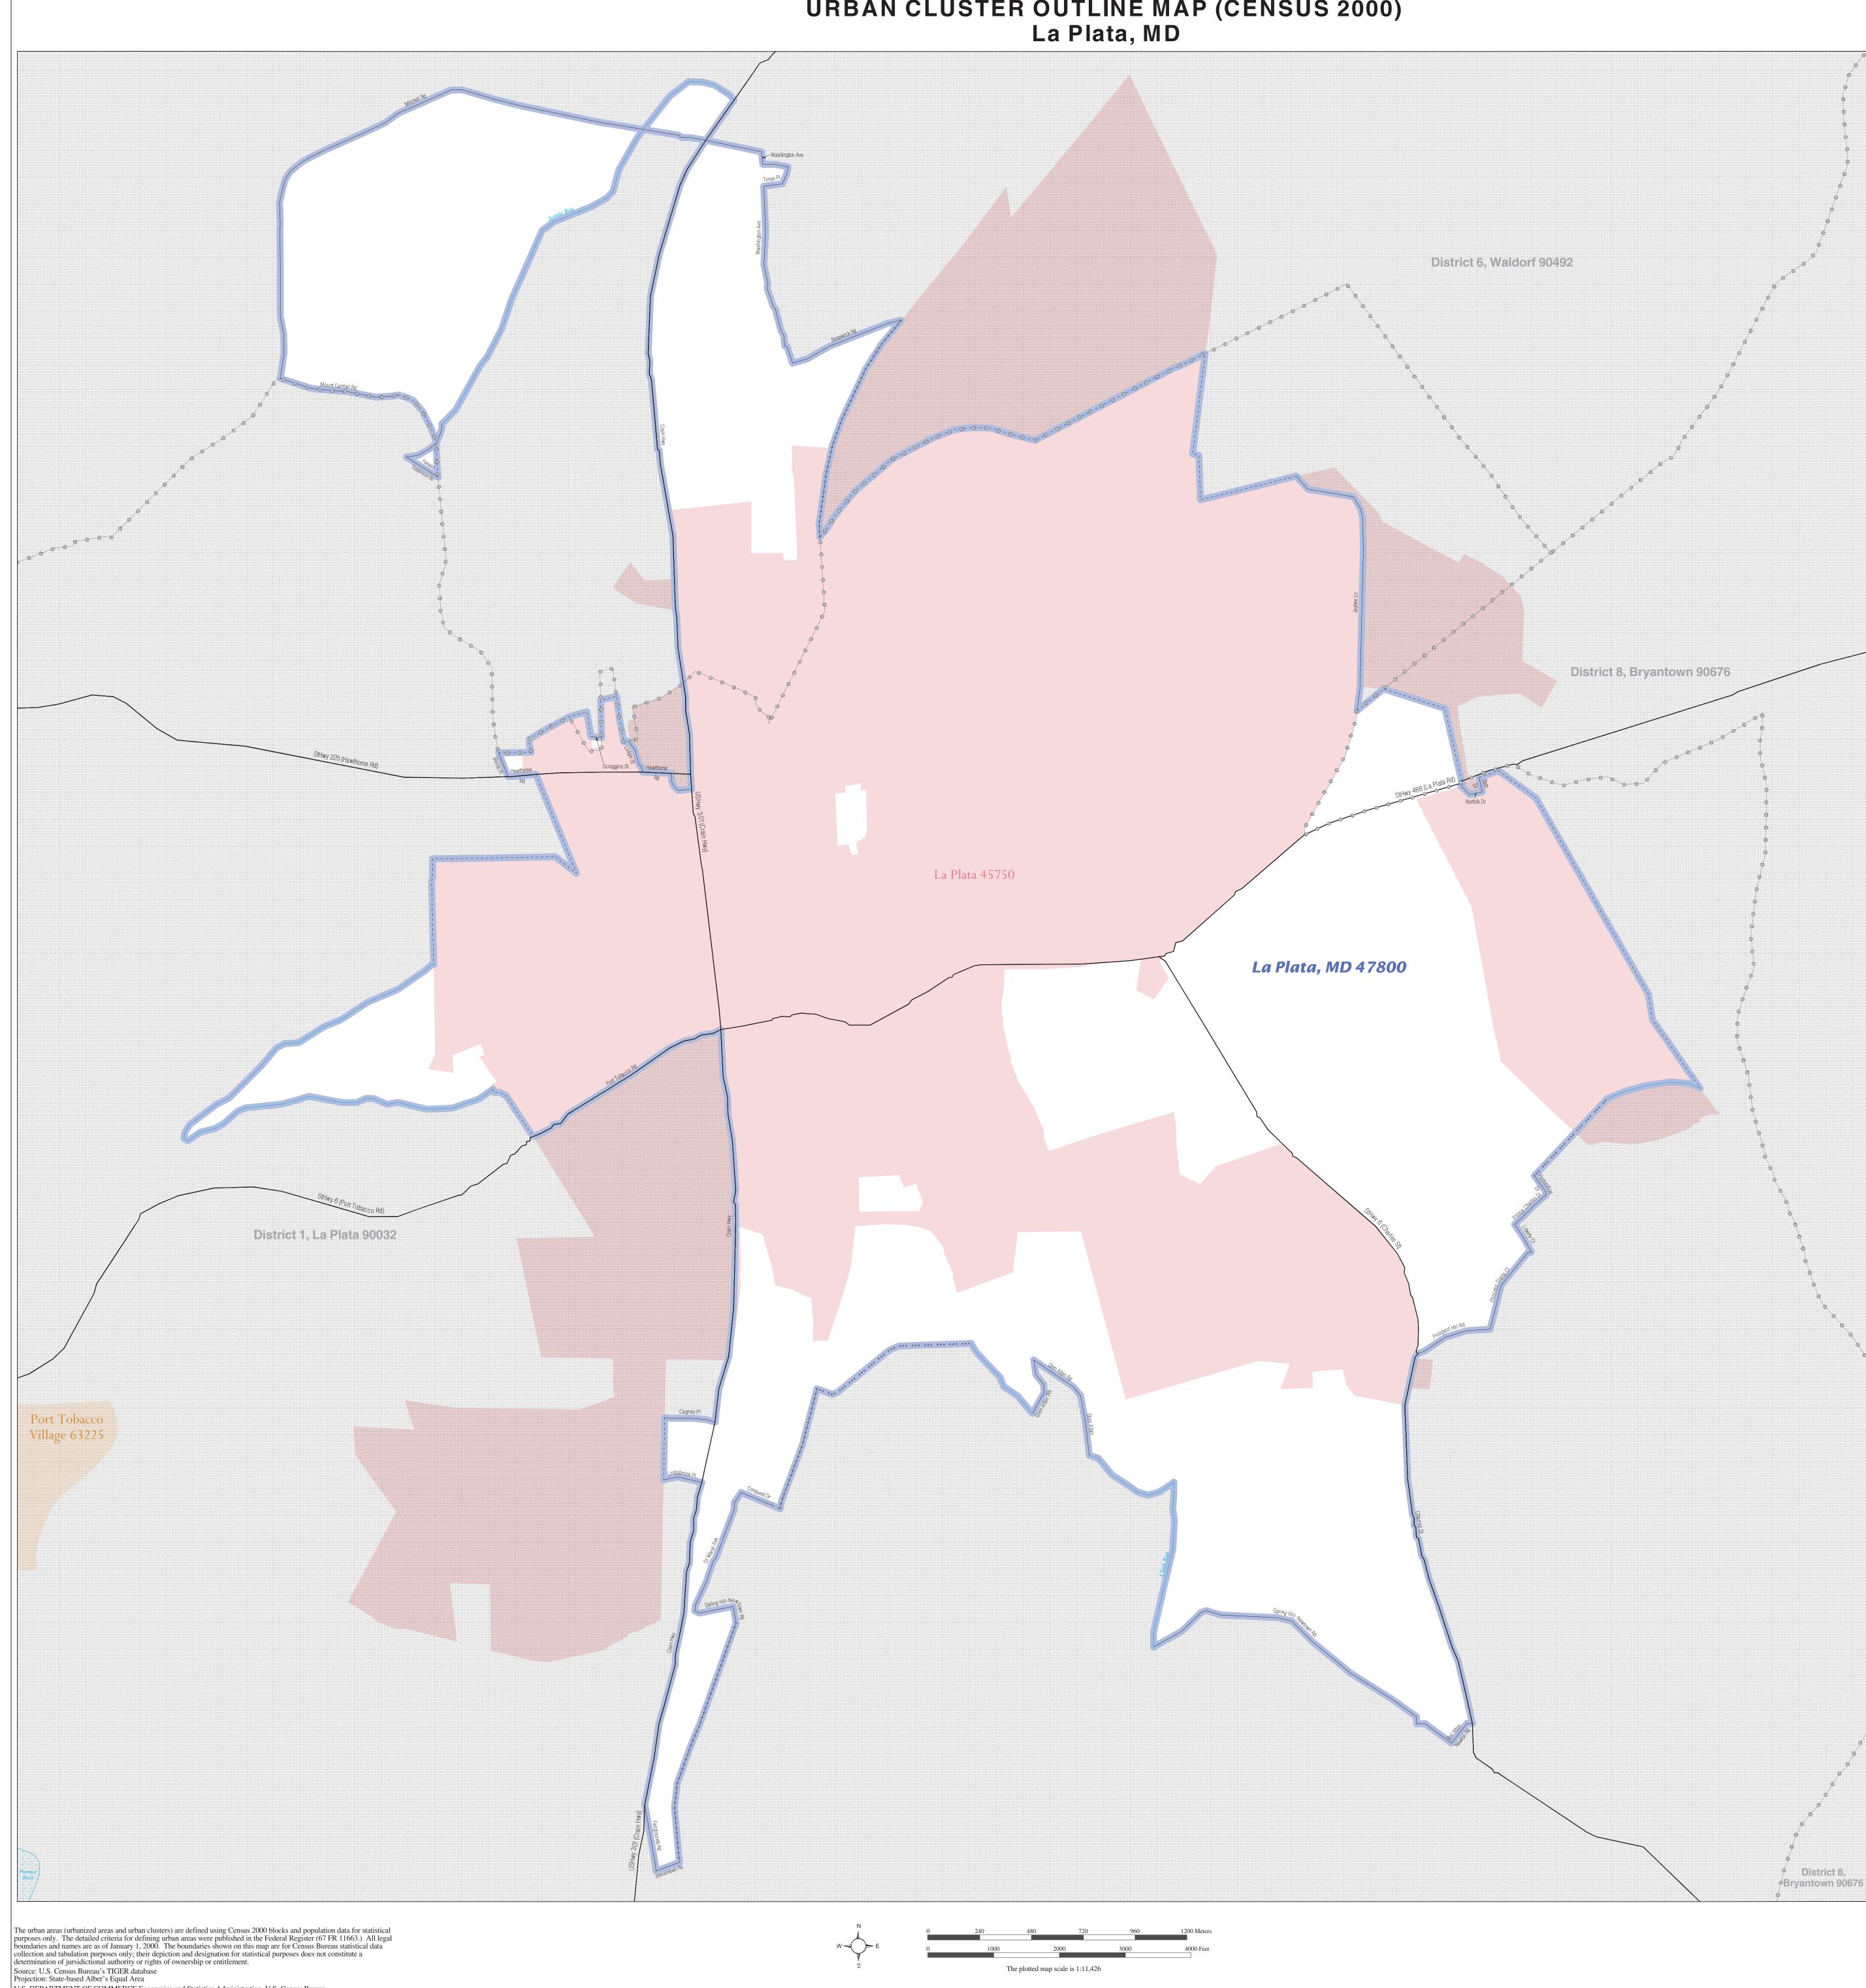

## URBAN CLUSTER OUTLINE MAP (CENSUS 2000) La Plata, MD

| L                                                                                                                                                                                                                                 | EGEND                                                                                |                             |
|-----------------------------------------------------------------------------------------------------------------------------------------------------------------------------------------------------------------------------------|--------------------------------------------------------------------------------------|-----------------------------|
| SYMBOL DESCRIPTION / SYMBOL                                                                                                                                                                                                       | NAME STYLE                                                                           |                             |
| International $\star \star \star \star \star$                                                                                                                                                                                     | CANADA                                                                               |                             |
| AIR (Federal) <sup>1</sup>                                                                                                                                                                                                        | L'ANSE RES (1880)                                                                    |                             |
| Trust Land / Home Land                                                                                                                                                                                                            | T1880                                                                                |                             |
| OTSA / TDSA / ANVSA                                                                                                                                                                                                               | KAW OTSA (5340)                                                                      |                             |
| Tribal Subdivision                                                                                                                                                                                                                | SHONTO (620)                                                                         |                             |
| AIR (State) <sup>1</sup>                                                                                                                                                                                                          | Tama Res (4125)                                                                      |                             |
| SDAISA                                                                                                                                                                                                                            |                                                                                      |                             |
| ANRC                                                                                                                                                                                                                              | Lumbee (9815)                                                                        |                             |
|                                                                                                                                                                                                                                   | NANA ANRC 52120                                                                      |                             |
| Urbanized Area                                                                                                                                                                                                                    | Baltimore, MD 04843                                                                  |                             |
| Urban Cluster                                                                                                                                                                                                                     | Tooele, VT 88057                                                                     |                             |
| State or Statistically Equivalent Entity                                                                                                                                                                                          | NEW YORK 36                                                                          |                             |
| County or Statistically Equivalent Entity                                                                                                                                                                                         | ERIE 029                                                                             |                             |
| Minor Civil Division (MCD) <sup>1</sup>                                                                                                                                                                                           | Pike Twp 59742                                                                       |                             |
| Census County Division (CCD)                                                                                                                                                                                                      | Kula CCD 91890                                                                       |                             |
| Consolidated City                                                                                                                                                                                                                 |                                                                                      |                             |
| Incorporated Place <sup>1</sup>                                                                                                                                                                                                   | MILFORD 47500                                                                        |                             |
|                                                                                                                                                                                                                                   | Rome 63418                                                                           |                             |
| Census Designated Place (CDP)                                                                                                                                                                                                     |                                                                                      |                             |
|                                                                                                                                                                                                                                   | Zena 84187                                                                           |                             |
| Where international, state, county, and/or MCD / CCD tribal subdivision boundaries coincide, the map shows boundaries.                                                                                                            |                                                                                      |                             |
| ABBREVIATION REFERENCE: AIR = American In<br>Home Land = Hawaiian Home Land; OTSA = Oklaho<br>Statistical Area; ANVSA = Alaska Native Village Stati<br>Tribal Subdivision; SDAISA = State Designated Amer<br>Regional Corporation | ma Tribal Statistical Area; TDSA = Triba<br>stical Area; Tribal Subdivision = Americ | al Designated<br>can Indian |
| FEATURE SYMBOL                                                                                                                                                                                                                    | FEATURE                                                                              | SYMBOL                      |
| Major Roads                                                                                                                                                                                                                       | Stream or Shoreline <sup>2</sup>                                                     | Rock Creek                  |

Large River or Lake Railroad<sup>2</sup> Fort Hood Military Installation ------Pipeline or Power Line<sup>2</sup> Ridgeline or other physical feature <sup>2</sup> Outside Subject Area \_ · \_\_ · \_\_ · \_ Nonvisible Boundary <sup>2</sup> Major Airports Other Boundary Feature <sup>3</sup>

Marsh Ln

Other Roads 2

Spring Lake

<sup>1</sup> A 'o' following an entity name indicates that the entity is also a false MCD; the false MCD name is not shown. <sup>2</sup> Feature shown only when coincident with the subject urbanized area / urban cluster boundary.  $^{3}$  Feature coincident with the boundary of an entity other than the subject urbanized area / urban cluster.

URBAN CLUSTER OUTLINE MAP (Census 2000) La Plata, MD (47800) Map Sheet: 1 (Total Sheets: 1)