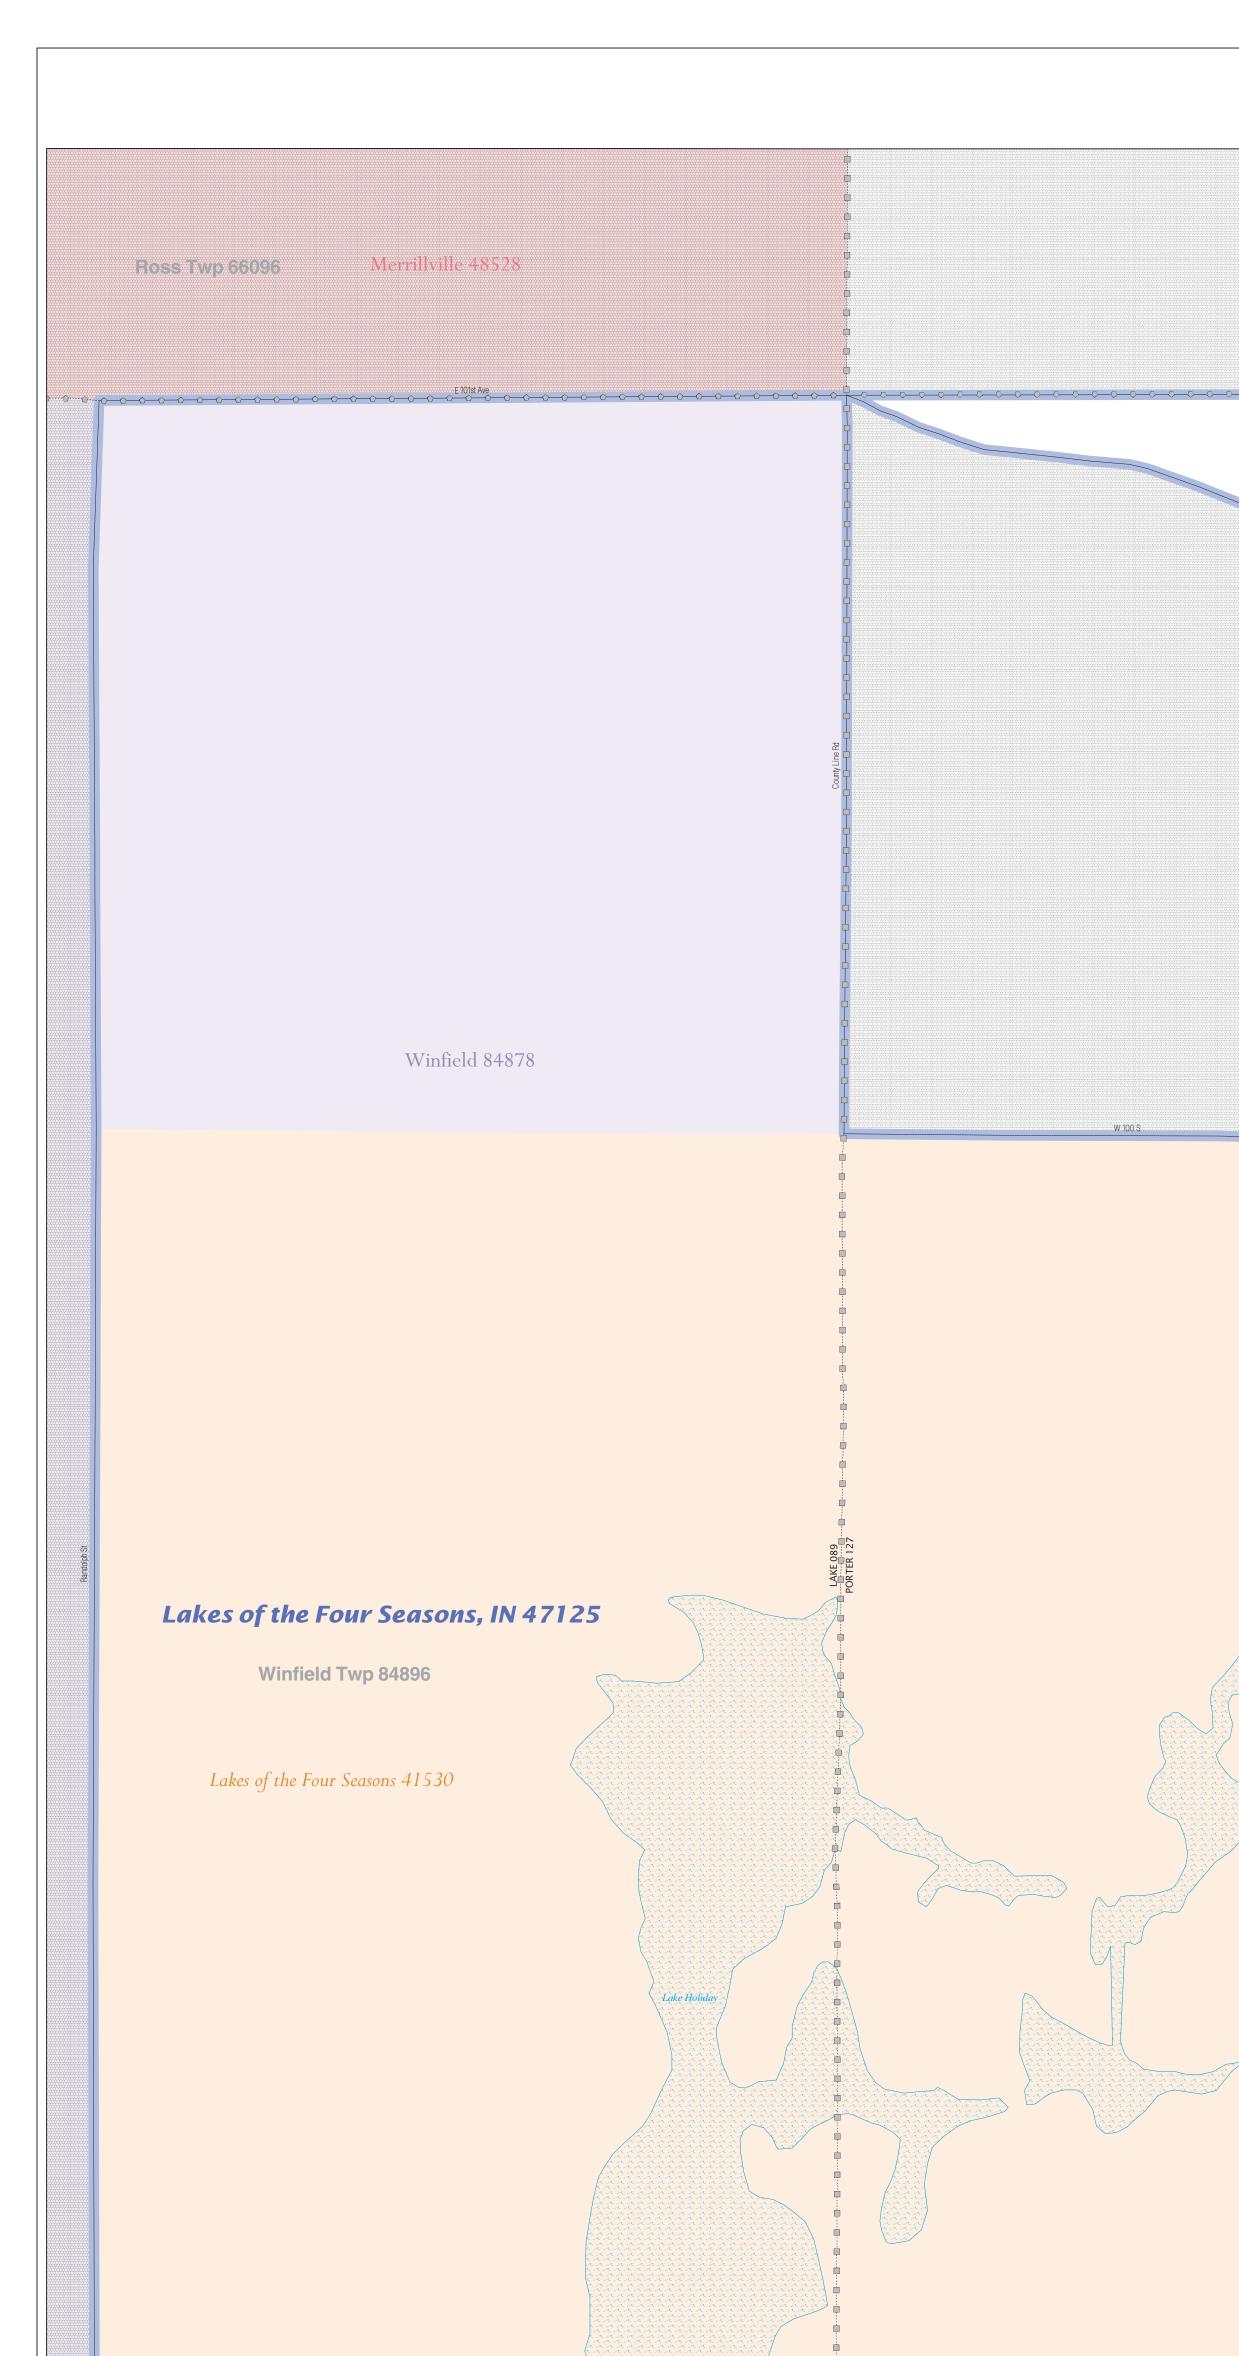

E 123rd Ave 123rd

The urban areas (urbanized areas and urban clusters) are defined using Census 2000 blocks and population data for statistical purposes only. The detailed criteria for defining urban areas were published in the Federal Register (67 FR 11663.) All legal boundaries and names are as of January 1, 2000. The boundaries shown on this map are for Census Bureau statistical data collection and tabulation purposes only; their depiction and designation for statistical purposes does not constitute a determination of jursidictional authority or rights of ownership or entitlement. Source: U.S. Census Bureau's TIGER database Projection: State-based Alber's Equal Area

U.S. DEPARTMENT OF COMMERCE Economics and Statistics Administration U.S. Census Bureau

E 126th Ave

124th Pl Brookside Dr

## URBAN CLUSTER OUTLINE MAP (CENSUS 2000) Lakes of the Four Seasons, IN

√^\$ 675 W

Union 1 wp 77/57/0

W Division Ro

Borte awy 15 1132

Big Bass Lake

W 275 S

2000 2500 Feet

URBAN CLUSTER OUTLINE MAP (Census 2000) Lakes of the Four Seasons, IN (47125) Map Sheet: 1 (Total Sheets: 1)