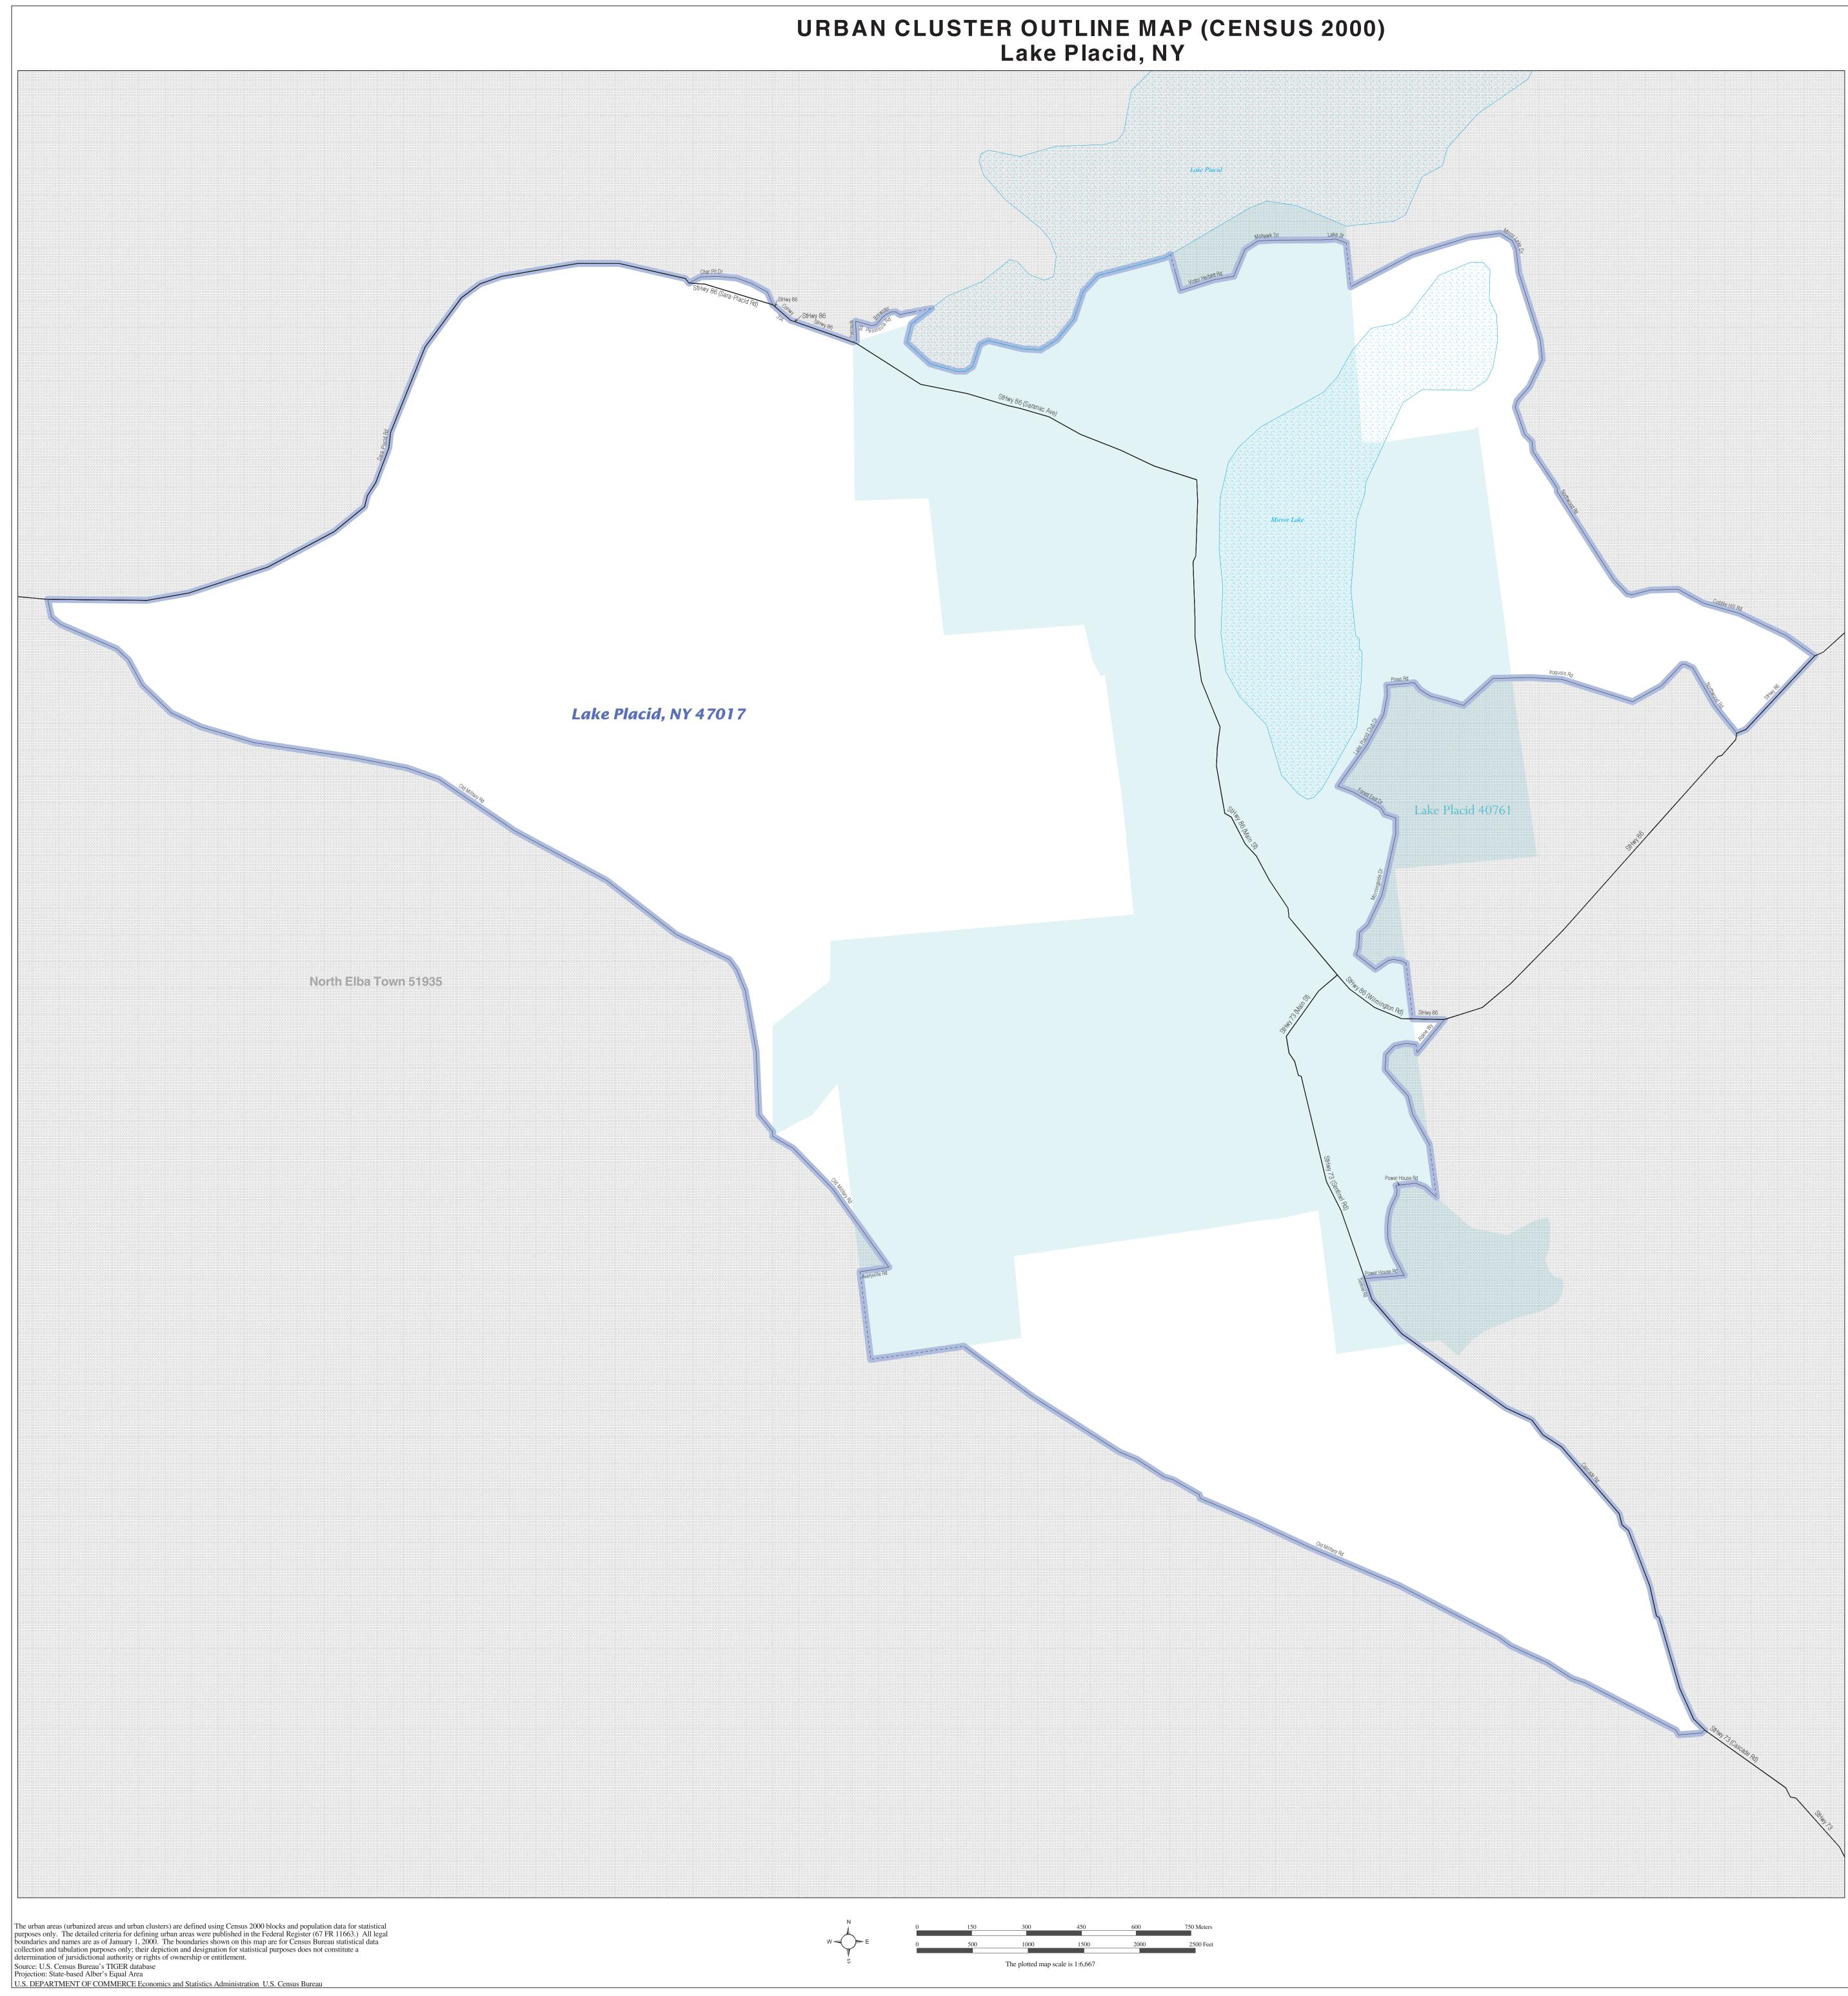

URBAN CLUSTER OUTLINE MAP (Census 2000) Lake Placid, NY (47017) Map Sheet: 1 (Total Sheets: 1)