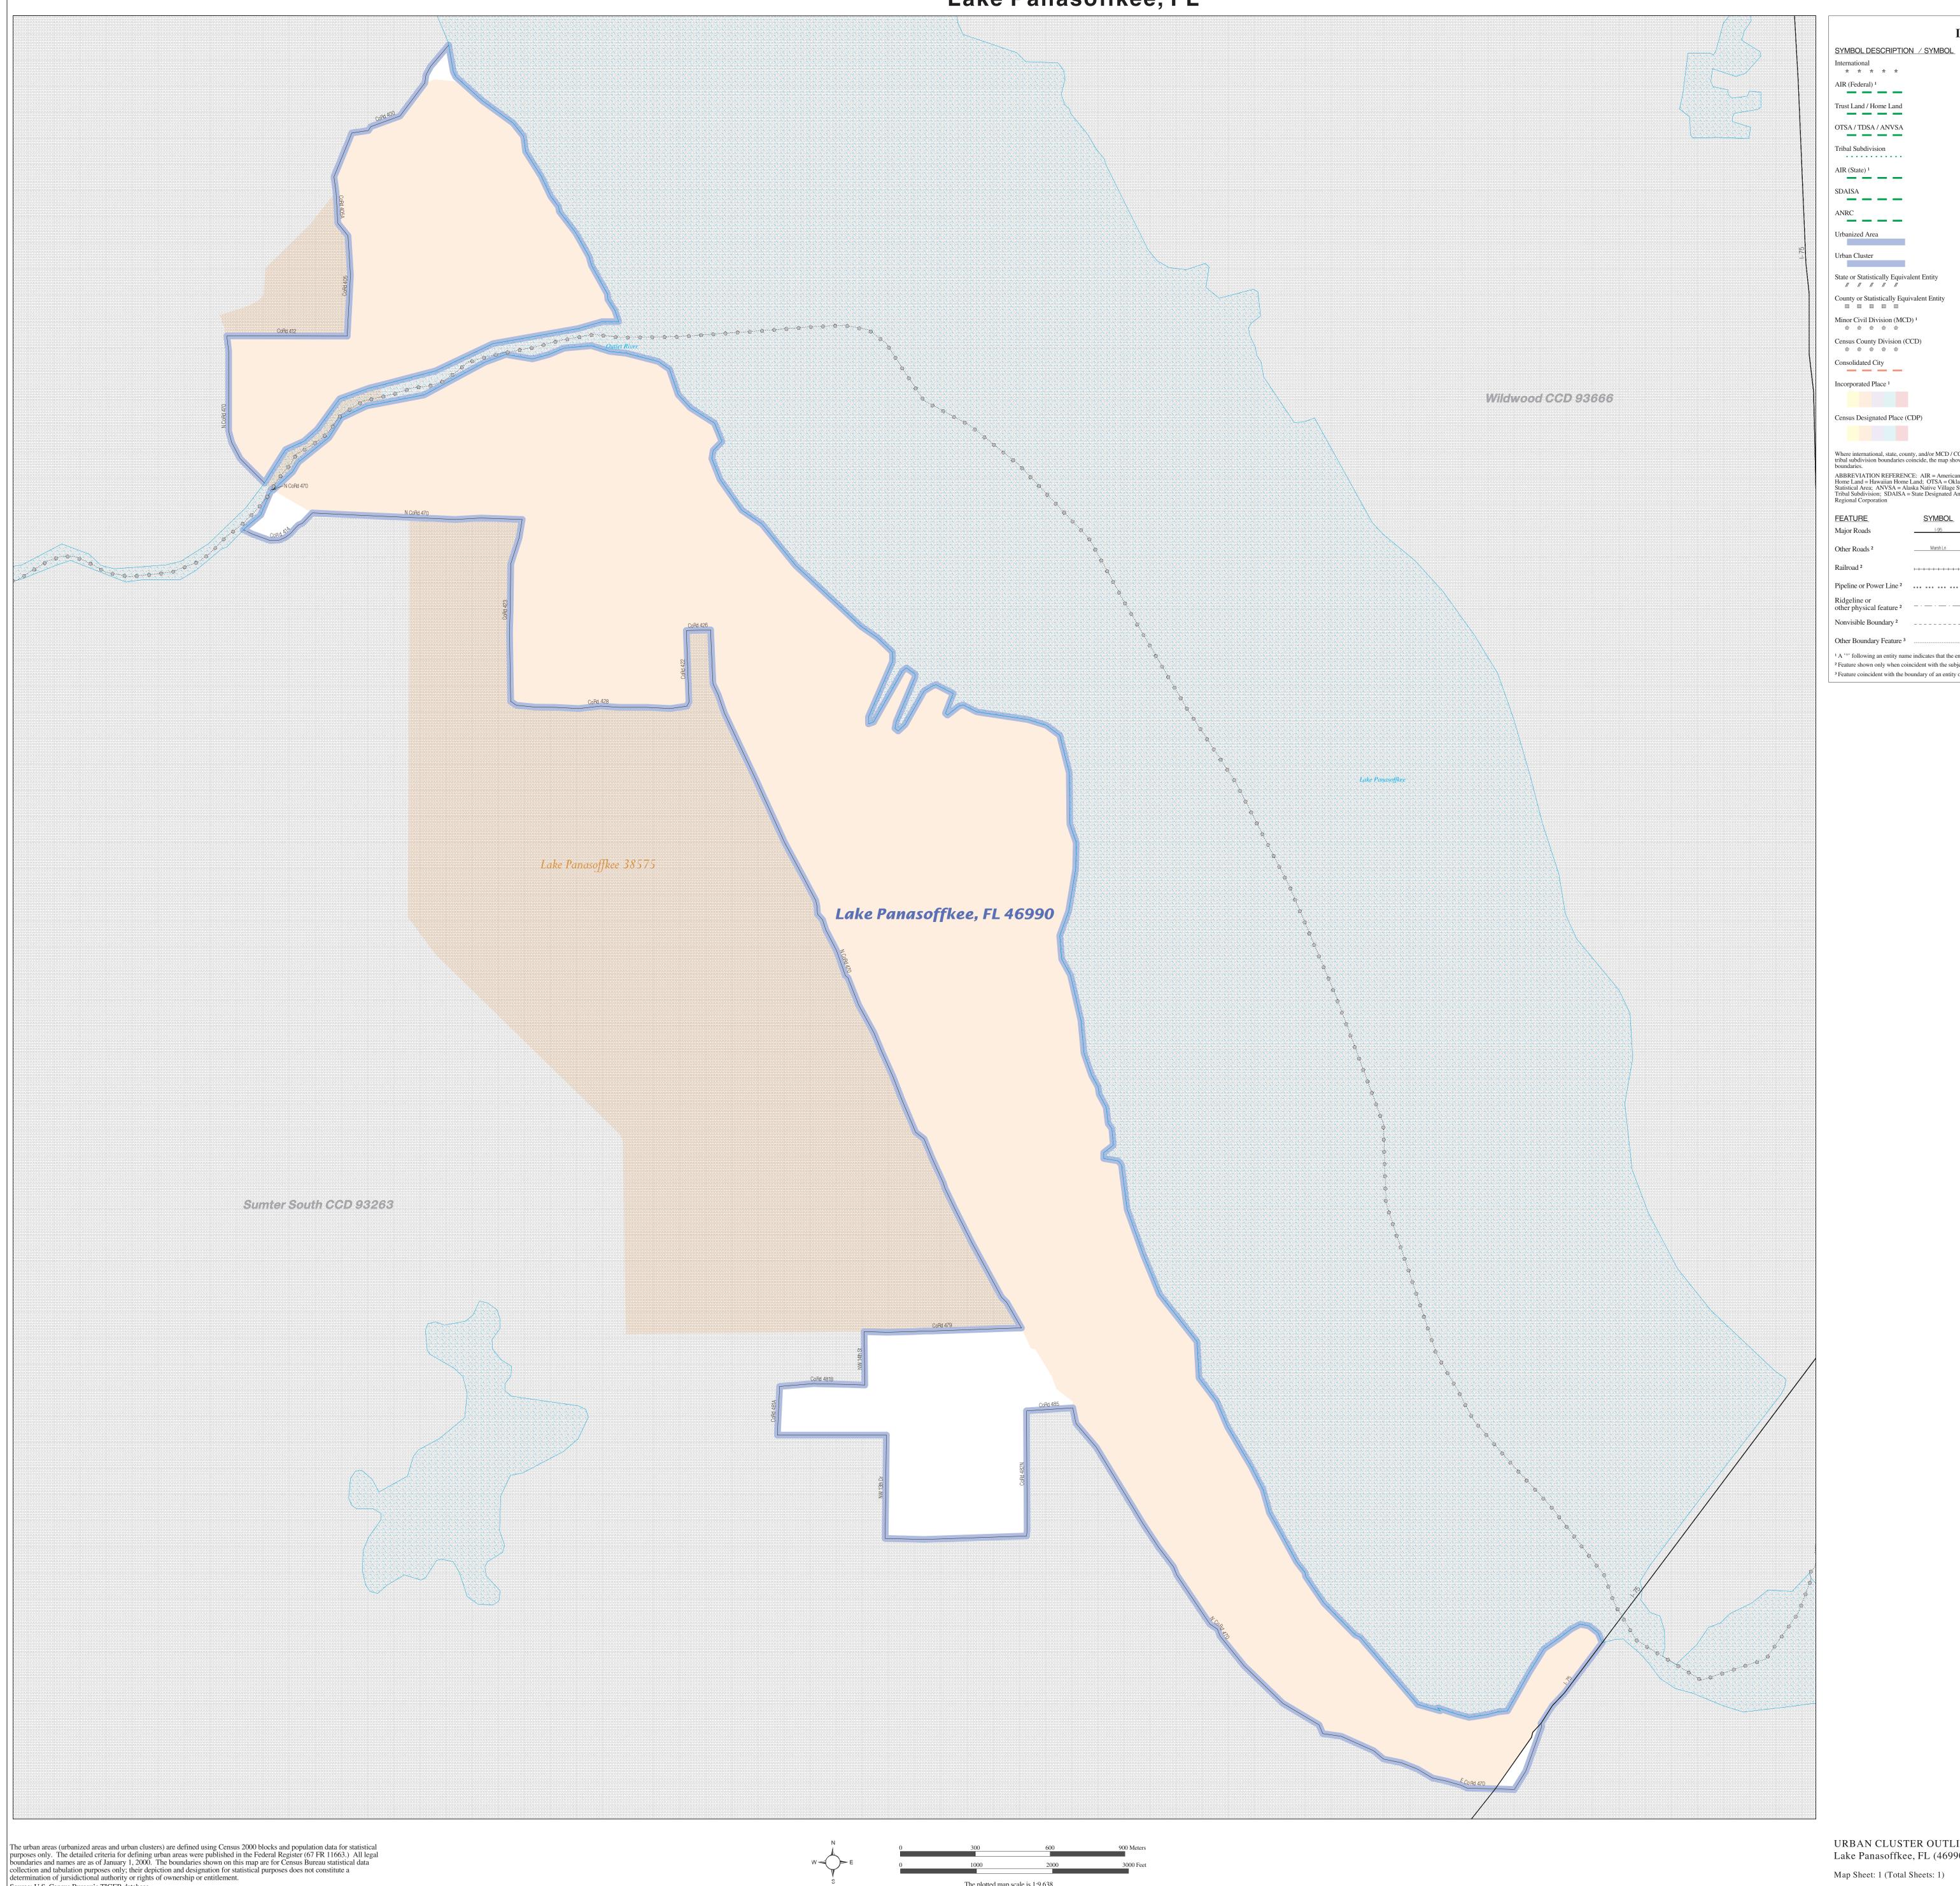

## URBAN CLUSTER OUTLINE MAP (CENSUS 2000) Lake Panasoffkee, FL

Tama Res (4125) Lumbee (9815) \_\_\_\_ *NANA ANRC 52120* \_\_\_\_ Baltimore, MD 04843 Urban Cluster **Tooele, VT 88057** State or Statistically Equivalent Entity NEW YORK 36 County or Statistically Equivalent Entity ERIE 029 Minor Civil Division (MCD) 1 **Pike Twp 59742** 0 0 0 0 0 Census County Division (CCD) Kula CCD 91890 0 0 0 0 0 Consolidated City MILFORD 47500 Incorporated Place 1 Rome 63418 Census Designated Place (CDP) Zena 84187 Where international, state, county, and/or MCD / CCD boundaries coincide, or where American Indian reservations and tribal subdivision boundaries coincide, the map shows the boundary symbol for only the highest-ranking of these ABBREVIATION REFERENCE: AIR = American Indian Reservation; Trust Land = Off-Reservation Trust Land; Home Land = Hawaiian Home Land; OTSA = Oklahoma Tribal Statistical Area; TDSA = Tribal Designated Statistical Area; ANVSA = Alaska Native Village Statistical Area; Tribal Subdivision = American Indian Tribal Subdivision; SDAISA = State Designated American Indian Statistical Area; ANRC = Alaska Native <u>SYMBOL</u> <u>FEATURE</u> <u>FEATURE</u> Major Roads Stream or Shoreline<sup>2</sup> Spring Lake Large River or Lake Other Roads 2 Fort Hood Military Installation Outside Subject Area other physical feature 2 Nonvisible Boundary <sup>2</sup> Major Airports Other Boundary Feature 3 <sup>1</sup> A '°' following an entity name indicates that the entity is also a false MCD; the false MCD name is not shown. <sup>2</sup> Feature shown only when coincident with the subject urbanized area / urban cluster boundary.  $^3$  Feature coincident with the boundary of an entity other than the subject urbanized area / urban cluster.