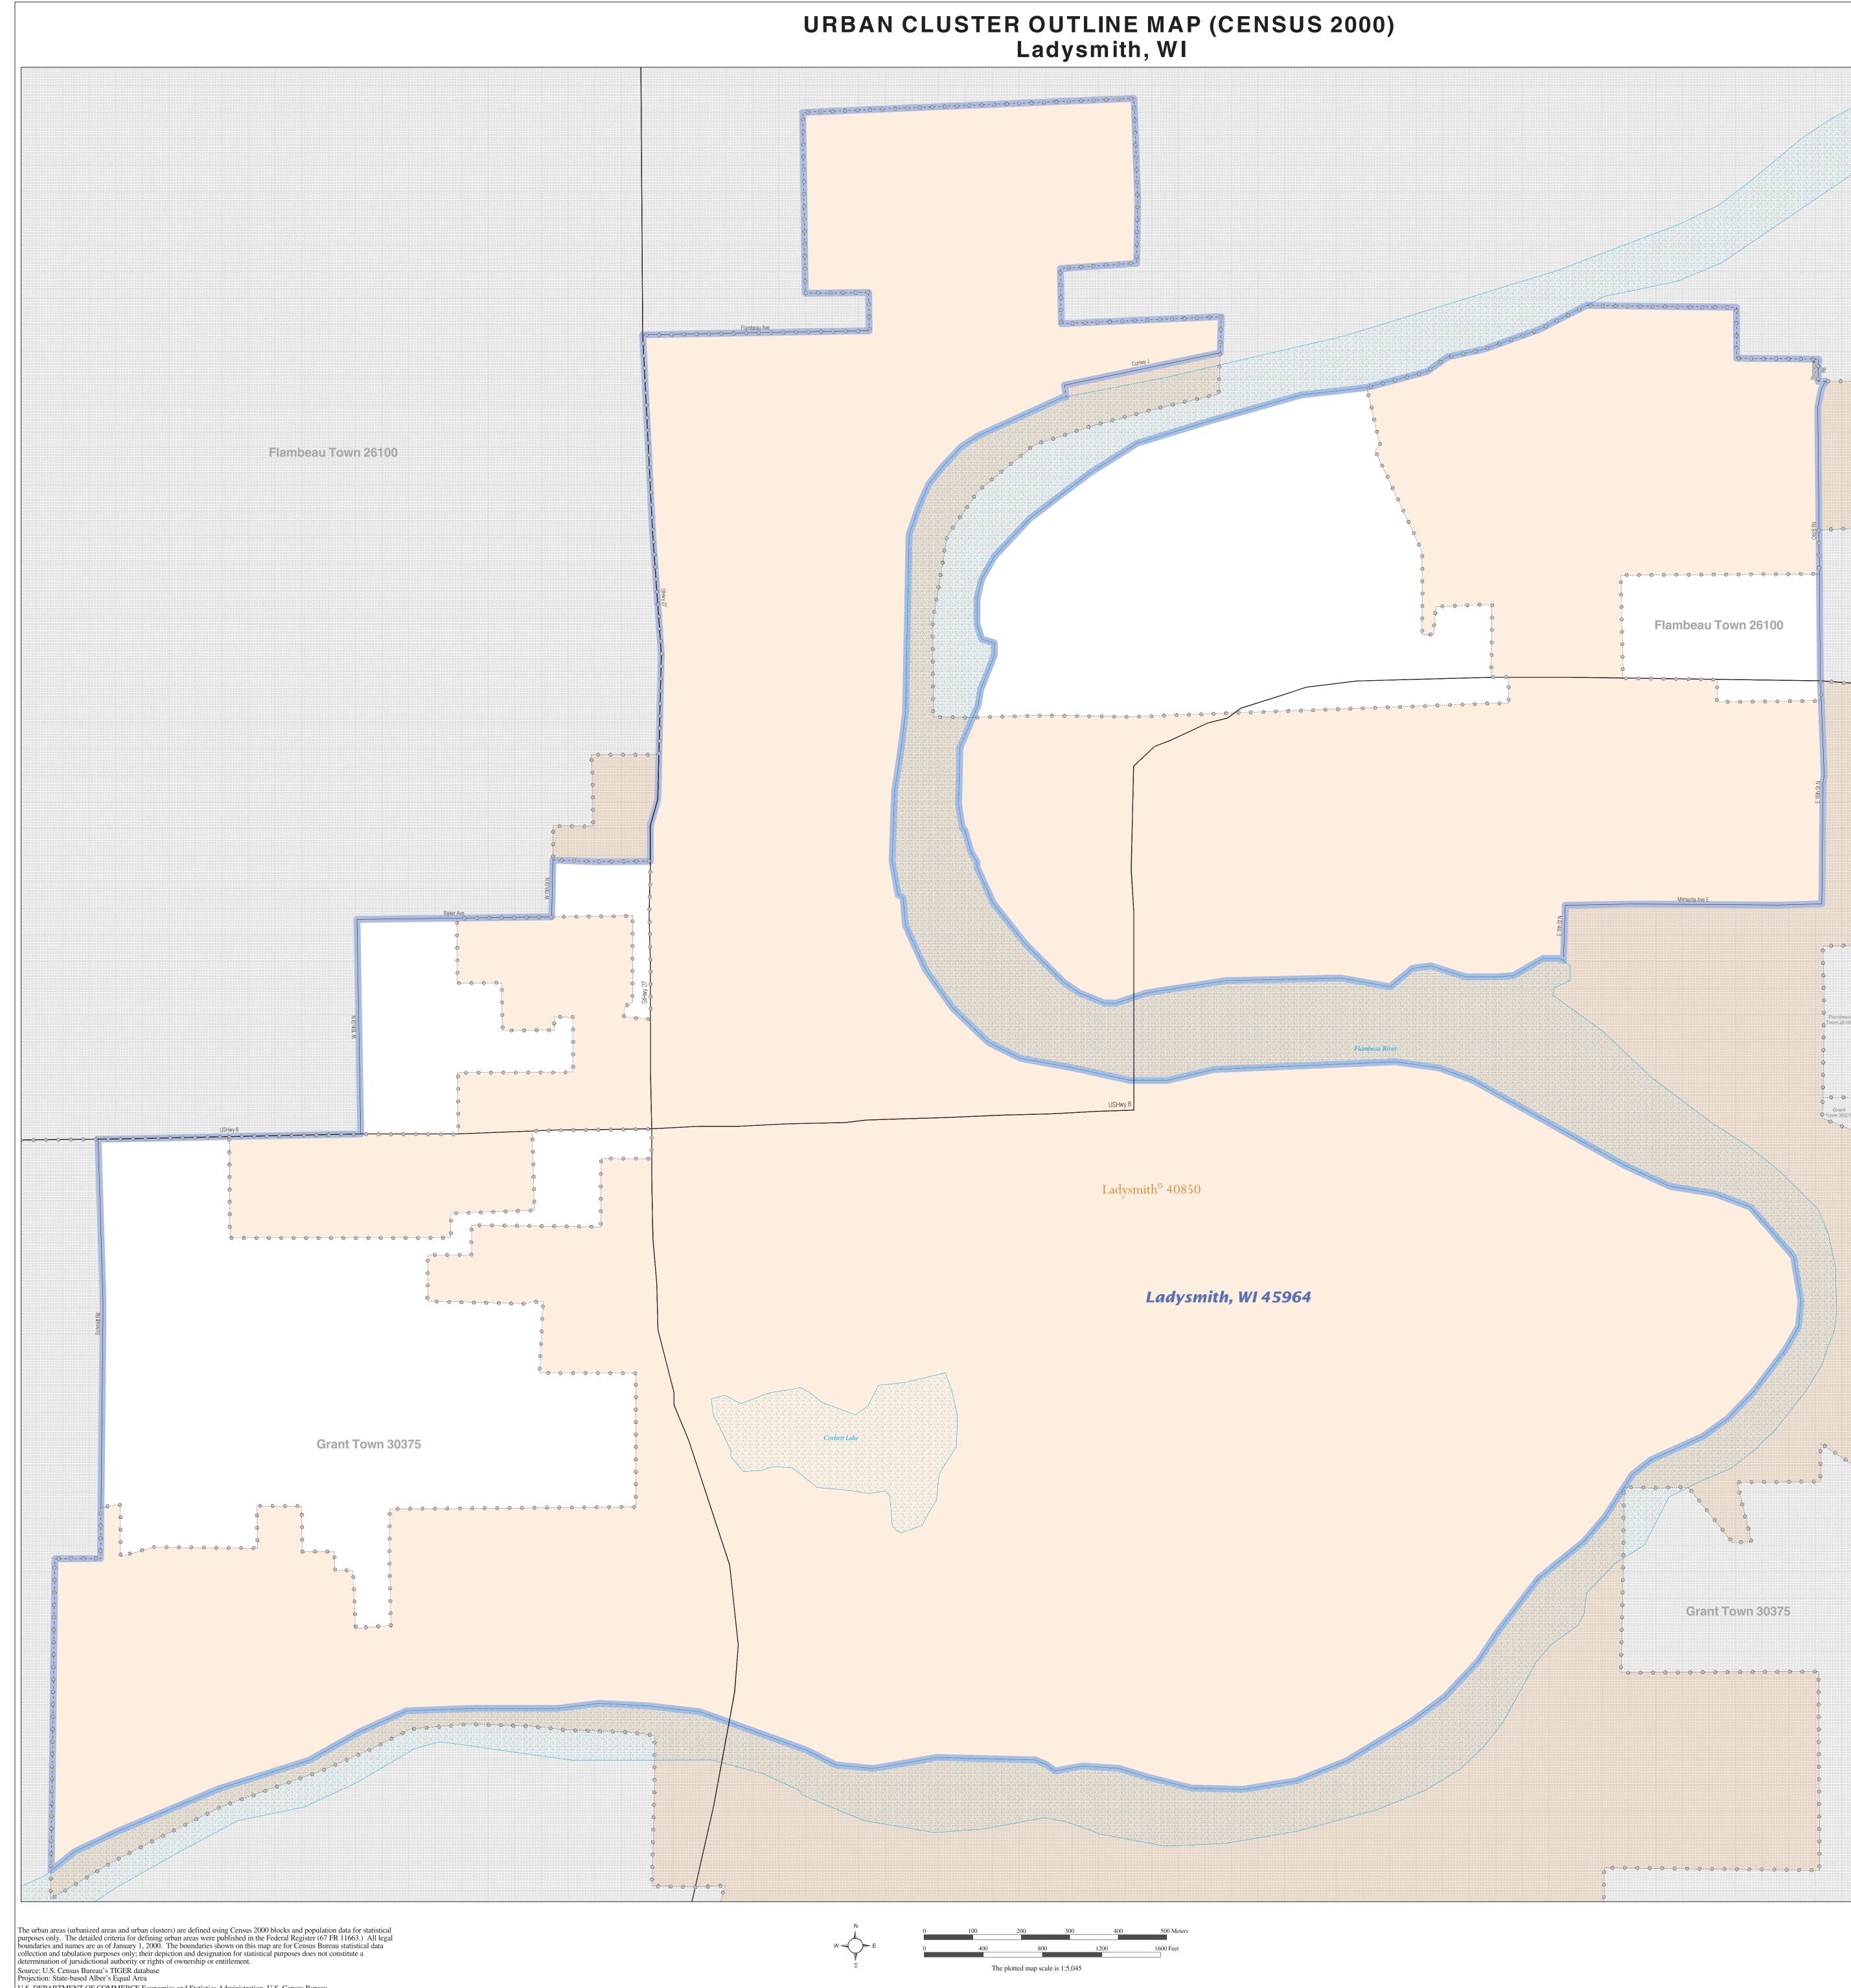

U.S. DEPARTMENT OF COMMERCE Economics and Statistics Administration U.S. Census Bureau

|                                                           | LF                                                   | CGEND                                                                                                                                                               |                             |
|-----------------------------------------------------------|------------------------------------------------------|---------------------------------------------------------------------------------------------------------------------------------------------------------------------|-----------------------------|
| SYMBOL DESCRIPTIC                                         | N / SYMBOL                                           | NAME STYLE                                                                                                                                                          |                             |
| International                                             |                                                      | CANADA                                                                                                                                                              |                             |
| AIR (Federal) <sup>1</sup>                                |                                                      | L'ANSE RES (1880)                                                                                                                                                   |                             |
| Trust Land / Home Land                                    |                                                      | T1880                                                                                                                                                               |                             |
| OTSA / TDSA / ANVSA                                       |                                                      |                                                                                                                                                                     |                             |
| Tribal Subdivision                                        |                                                      | KAW OTSA (5340)                                                                                                                                                     |                             |
| AIR (State) <sup>1</sup>                                  |                                                      | SHONTO (620)                                                                                                                                                        |                             |
|                                                           |                                                      | Tama Res (4125)                                                                                                                                                     |                             |
| SDAISA                                                    |                                                      | Lumbee (9815,                                                                                                                                                       | )                           |
| ANRC                                                      |                                                      | NANA ANRC 52120                                                                                                                                                     |                             |
| Urbanized Area                                            |                                                      | Baltimore, MD 04843                                                                                                                                                 |                             |
| Urban Cluster                                             |                                                      | <b>Tooele, VT 88057</b>                                                                                                                                             |                             |
| State or Statistically Equivalent Entity                  |                                                      | NEW YORK 36                                                                                                                                                         |                             |
| County or Statistically Equivalent Entity                 |                                                      | ERIE 029                                                                                                                                                            |                             |
| Minor Civil Division (MCD) <sup>1</sup>                   |                                                      | Pike Twp 59742                                                                                                                                                      |                             |
| Census County Division (CCD)                              |                                                      | Kula CCD 91890                                                                                                                                                      |                             |
| Consolidated City                                         |                                                      | MILFORD 47500                                                                                                                                                       |                             |
| Incorporated Place 1                                      |                                                      | MILFORD 47 300                                                                                                                                                      |                             |
|                                                           |                                                      | Rome 63418                                                                                                                                                          |                             |
| Census Designated Place (                                 | CDP)                                                 |                                                                                                                                                                     |                             |
|                                                           |                                                      | Zena 84187                                                                                                                                                          |                             |
|                                                           |                                                      | ooundaries coincide, or where Americar<br>he boundary symbol for only the highes                                                                                    |                             |
| Home Land = Hawaiian Home<br>Statistical Area; ANVSA = Al | e Land; OTSA = Oklahon<br>aska Native Village Statis | ian Reservation; Trust Land = Off-Res<br>na Tribal Statistical Area; TDSA = Trib<br>tical Area; Tribal Subdivision = Ameri<br>can Indian Statistical Area; ANRC = A | al Designated<br>can Indian |
| FEATURE                                                   | SYMBOL                                               | FEATURE                                                                                                                                                             | SYMBOL                      |
| Major Roads                                               | 1-95                                                 | Stream or Shoreline <sup>2</sup>                                                                                                                                    | Rock Creek                  |
| Other Roads <sup>2</sup>                                  | Marsh Ln                                             | Large River or Lake                                                                                                                                                 | Spring Lake                 |
| Railroad <sup>2</sup>                                     |                                                      | Military Installation                                                                                                                                               | Fort Hood                   |
| Pipeline or Power Line <sup>2</sup>                       | *** *** *** ***                                      |                                                                                                                                                                     |                             |
| Ridgeline or<br>other physical feature <sup>2</sup>       | _ · _ · _ · _                                        | Outside Subject Area                                                                                                                                                |                             |
| Nonvisible Boundary <sup>2</sup>                          |                                                      | Major Airports                                                                                                                                                      | +                           |

<sup>1</sup> A 'o' following an entity name indicates that the entity is also a false MCD; the false MCD name is not shown.

<sup>2</sup> Feature shown only when coincident with the subject urbanized area / urban cluster boundary.  $^{3}$  Feature coincident with the boundary of an entity other than the subject urbanized area / urban cluster.

Other Boundary Feature <sup>3</sup>

T<sub>BWI</sub>

URBAN CLUSTER OUTLINE MAP (Census 2000) Ladysmith, WI (45964) Map Sheet: 1 (Total Sheets: 1)