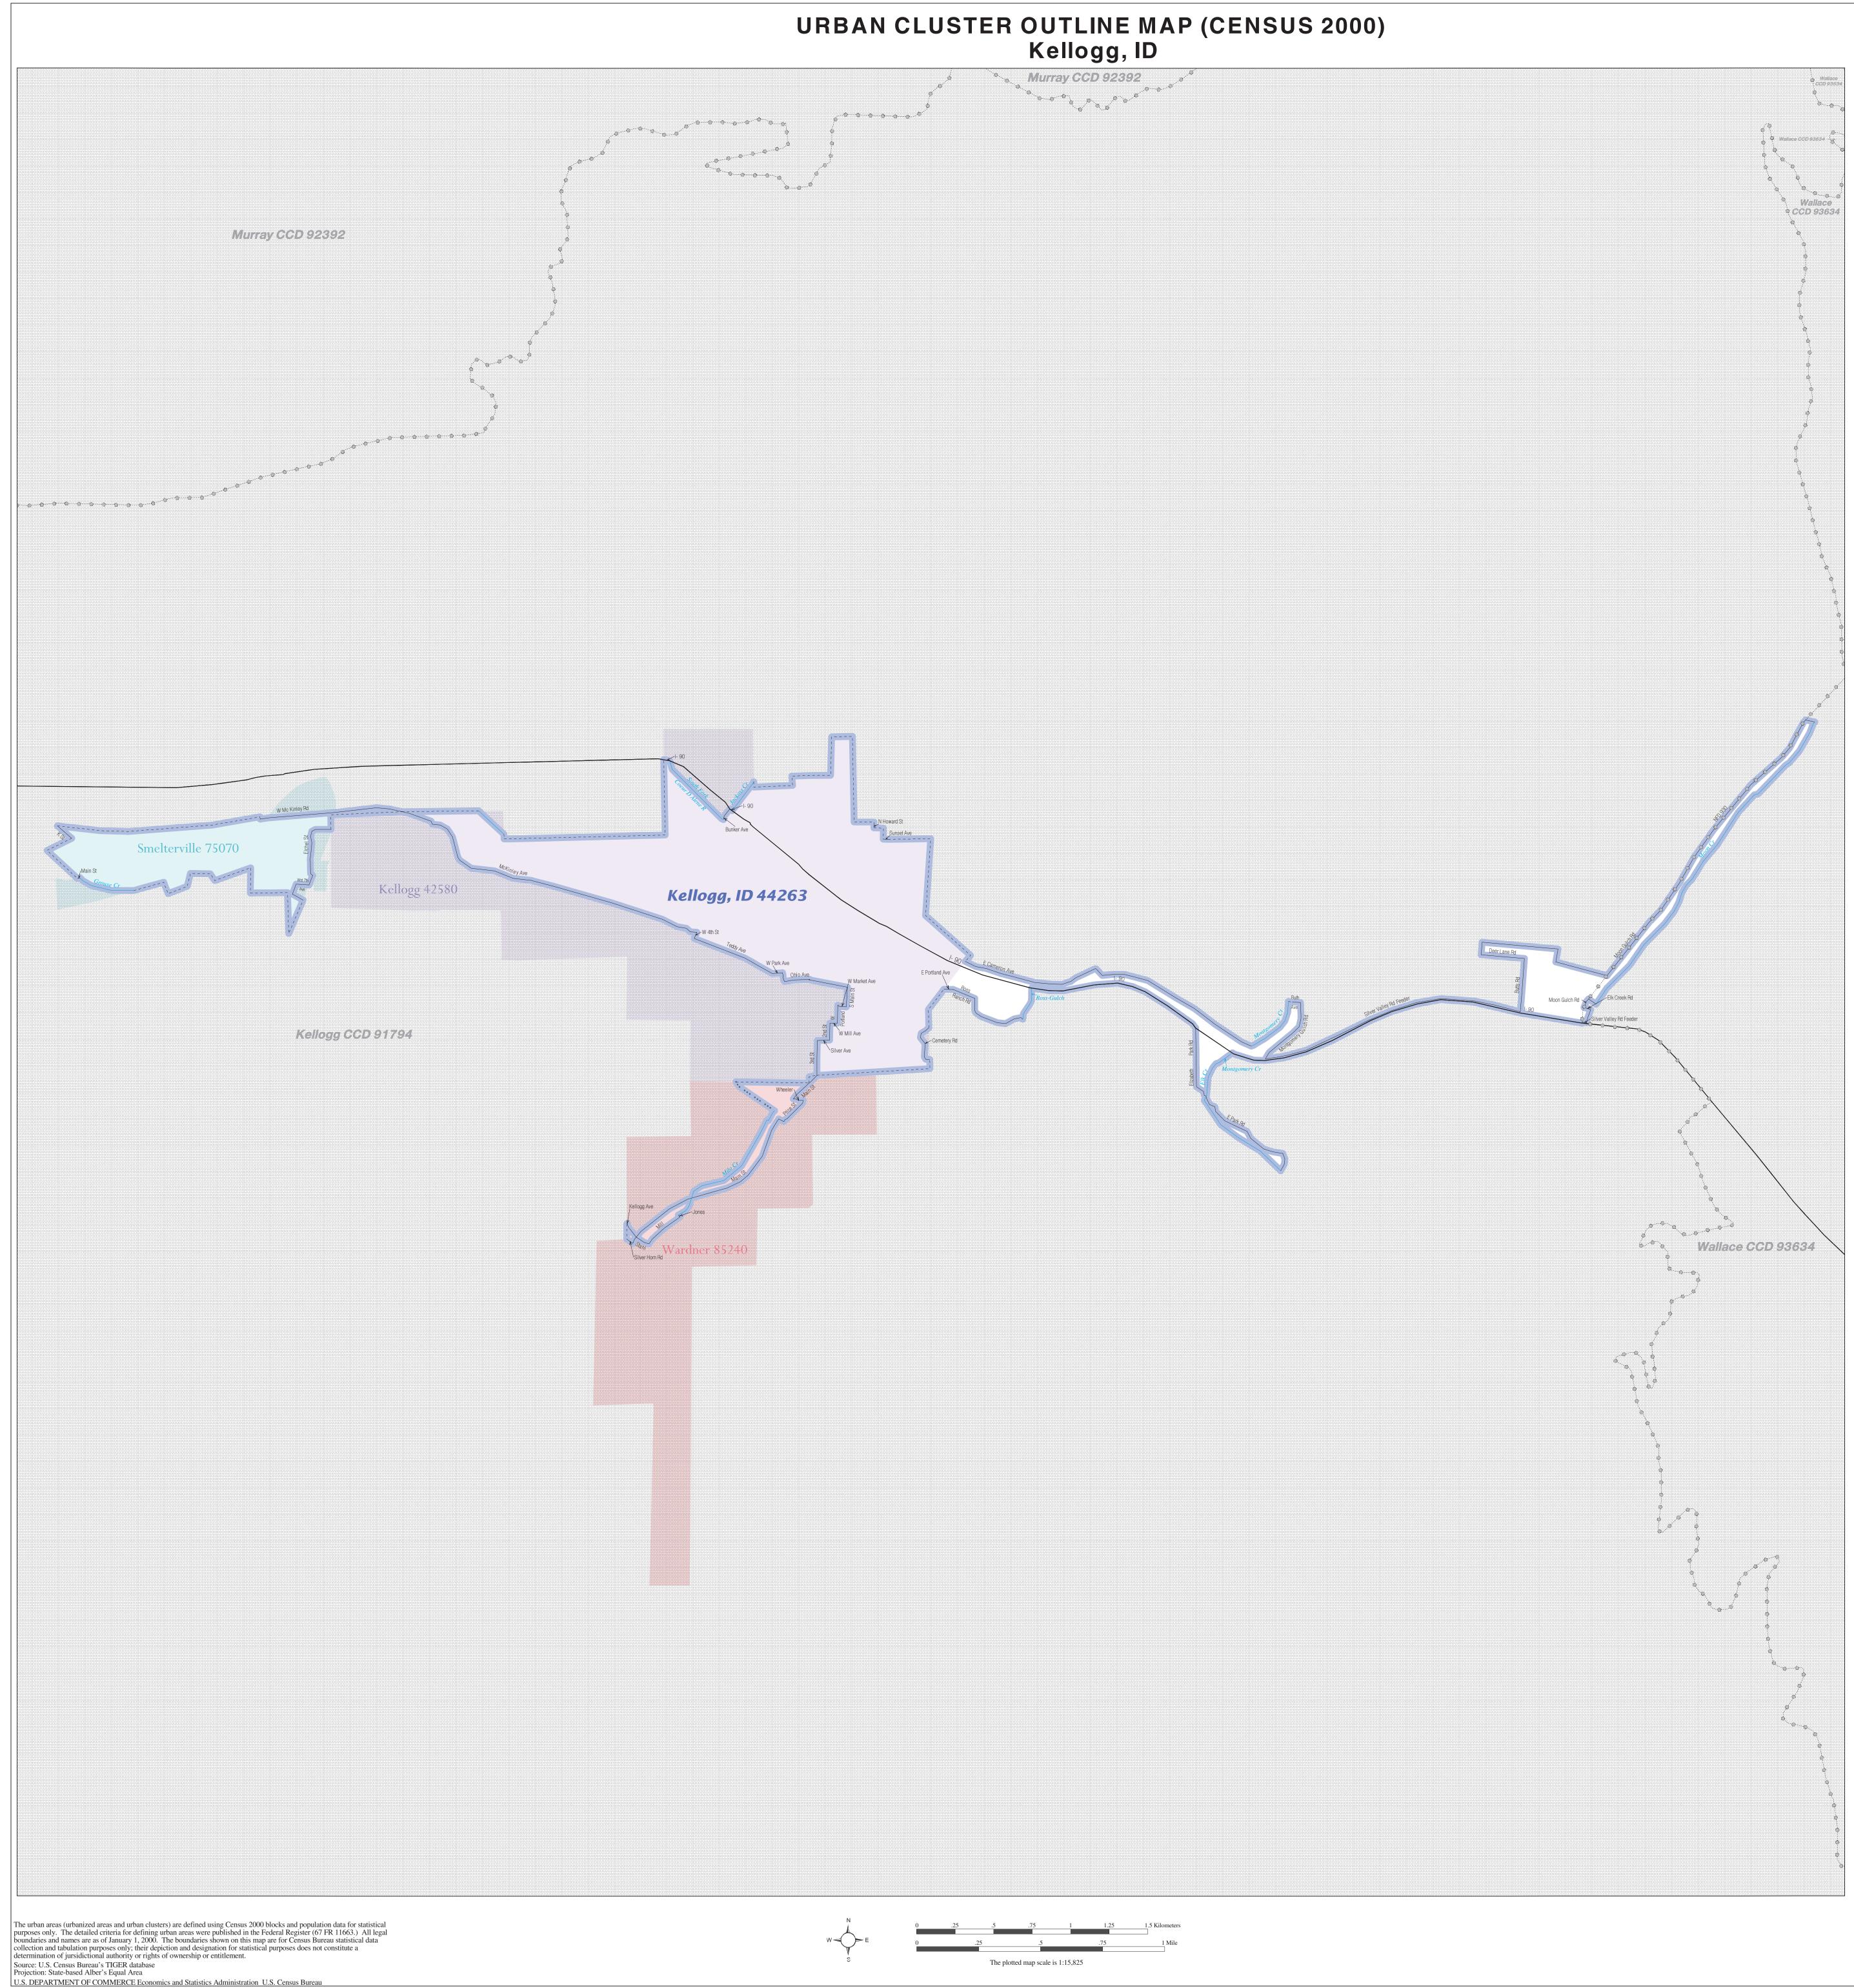

-----

Nonvisible Boundary<sup>2</sup>

URBAN CLUSTER OUTLINE MAP (Census 2000) Kellogg, ID (44263) Map Sheet: 1 (Total Sheets: 1)