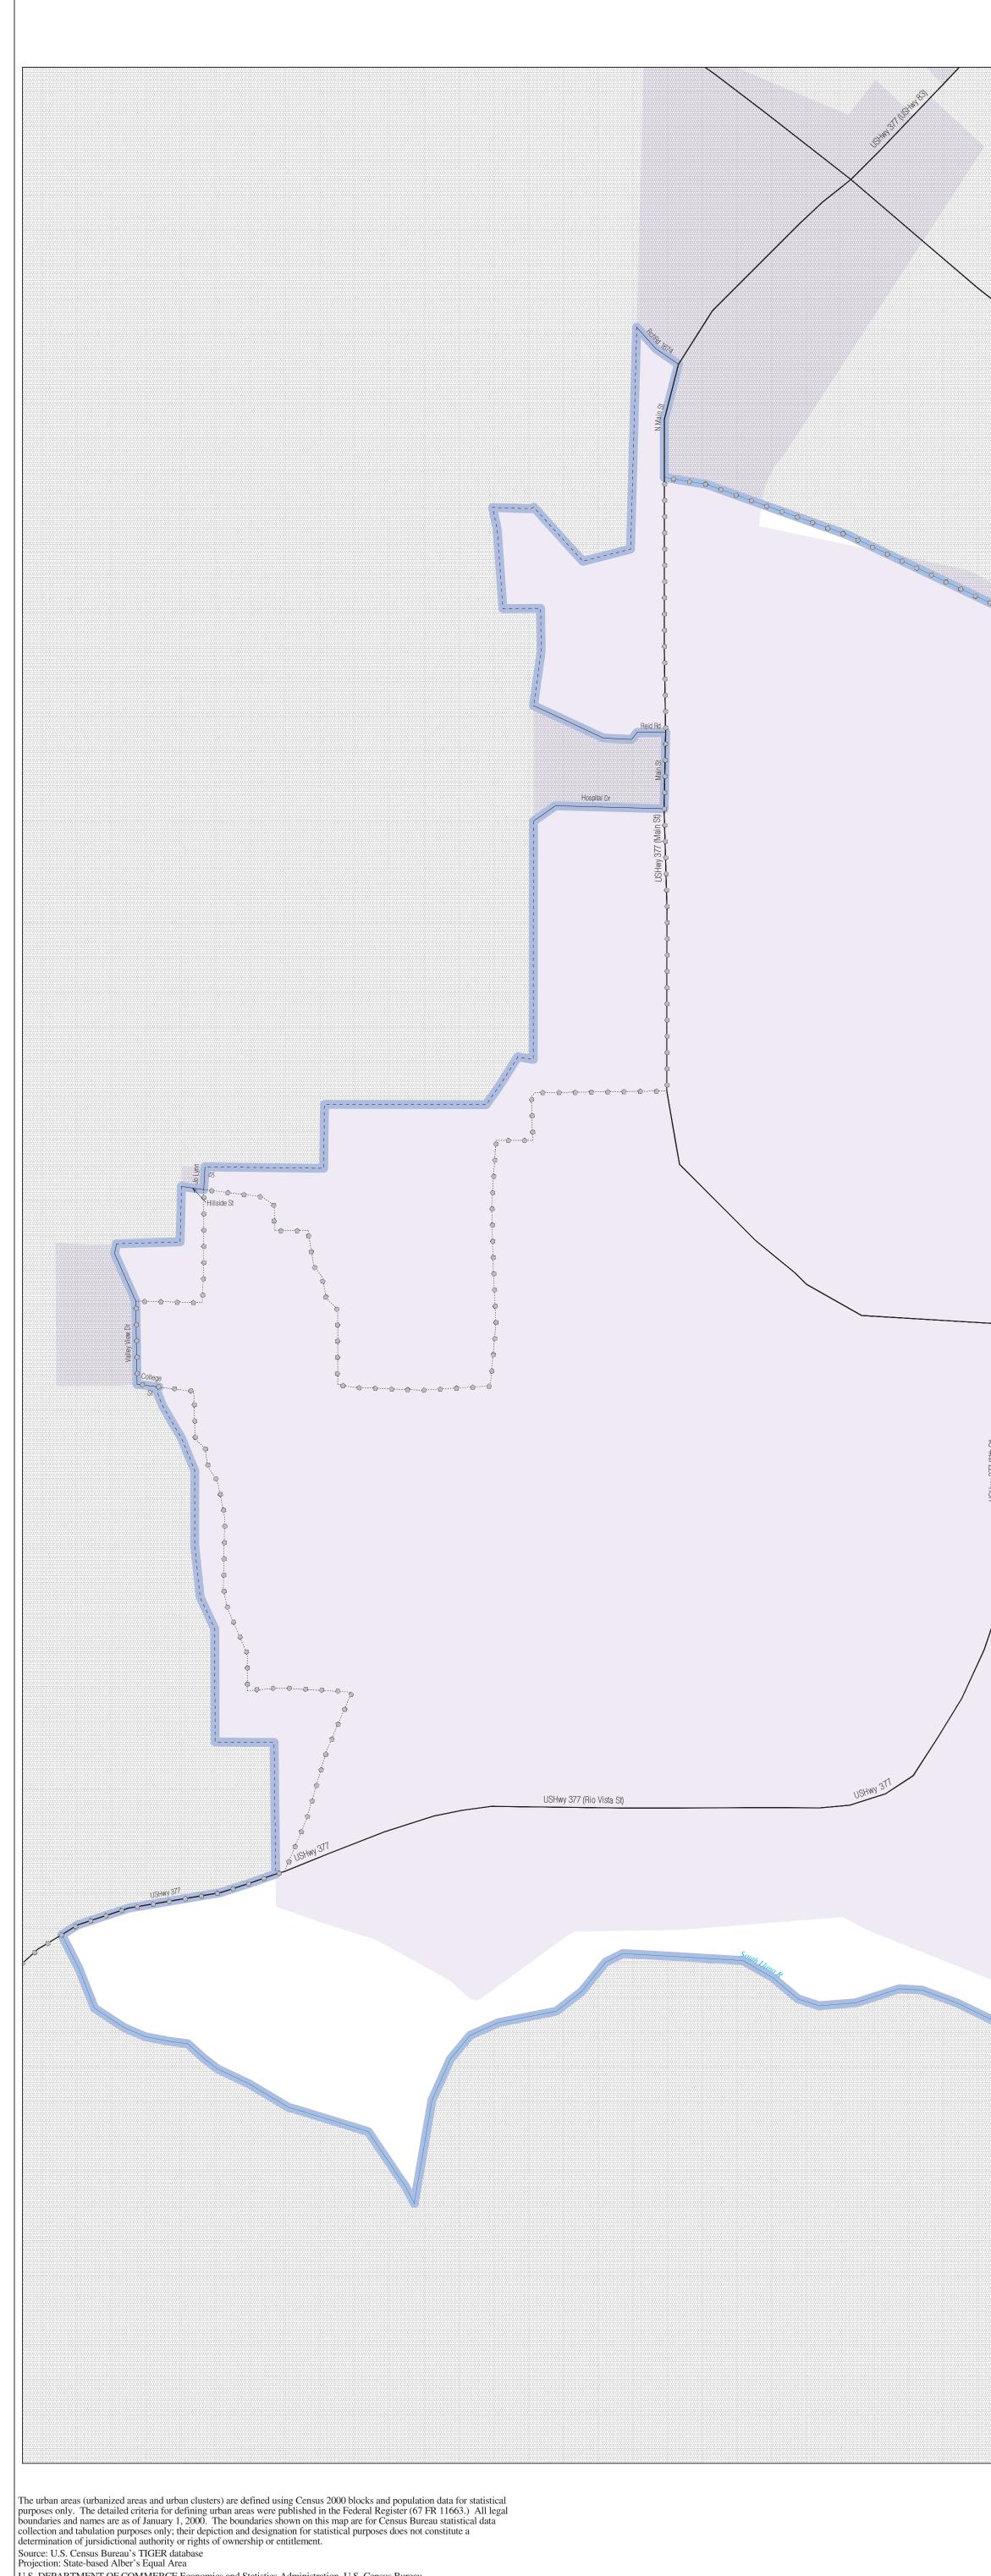

## URBAN CLUSTER OUTLINE MAP (CENSUS 2000) Junction, TX

Junetion Northwest CCD 91960

Junction 38248

000000000

Junction, TX 43480

W E S 
 200
 400
 600 Meters

 500
 1000
 1500
 2000 Feet

| LI                                                                                                                                                               | EGEND                                                                                                                  |
|------------------------------------------------------------------------------------------------------------------------------------------------------------------|------------------------------------------------------------------------------------------------------------------------|
| SYMBOL DESCRIPTION / SYMBOL                                                                                                                                      | NAME STYLE                                                                                                             |
| International $\star \star \star \star \star$                                                                                                                    | CANADA                                                                                                                 |
| AIR (Federal) <sup>1</sup>                                                                                                                                       | L'ANSE RES (1880)                                                                                                      |
| Trust Land / Home Land                                                                                                                                           | Т1880                                                                                                                  |
| OTSA / TDSA / ANVSA                                                                                                                                              | KAW OTSA (5340)                                                                                                        |
| Tribal Subdivision                                                                                                                                               | SHONTO (620)                                                                                                           |
| AIR (State) <sup>1</sup>                                                                                                                                         | Tama Res (4125)                                                                                                        |
| SDAISA                                                                                                                                                           | Lumbee (9815)                                                                                                          |
| ANRC                                                                                                                                                             | NANA ANRC 52120                                                                                                        |
| Urbanized Area                                                                                                                                                   | Baltimore, MD 04843                                                                                                    |
| Urban Cluster                                                                                                                                                    | Tooele, VT 88057                                                                                                       |
| State or Statistically Equivalent Entity<br>County or Statistically Equivalent Entity<br>Minor Civil Division (MCD) <sup>1</sup><br>Census County Division (CCD) |                                                                                                                        |
|                                                                                                                                                                  | NEW YORK 36                                                                                                            |
|                                                                                                                                                                  | ERIE 029                                                                                                               |
|                                                                                                                                                                  | Pike Twp 59742                                                                                                         |
|                                                                                                                                                                  | Kula CCD 91890                                                                                                         |
| Consolidated City                                                                                                                                                | MILFORD 47500                                                                                                          |
| Incorporated Place <sup>1</sup>                                                                                                                                  |                                                                                                                        |
|                                                                                                                                                                  | Rome 63418                                                                                                             |
| Census Designated Place (CDP)                                                                                                                                    |                                                                                                                        |
|                                                                                                                                                                  | Zena 84187                                                                                                             |
|                                                                                                                                                                  | boundaries coincide, or where American Indian reservations<br>he boundary symbol for only the highest-ranking of these |

URBAN CLUSTER OUTLINE MAP (Census 2000) Junction, TX (43480) Map Sheet: 1 (Total Sheets: 1)