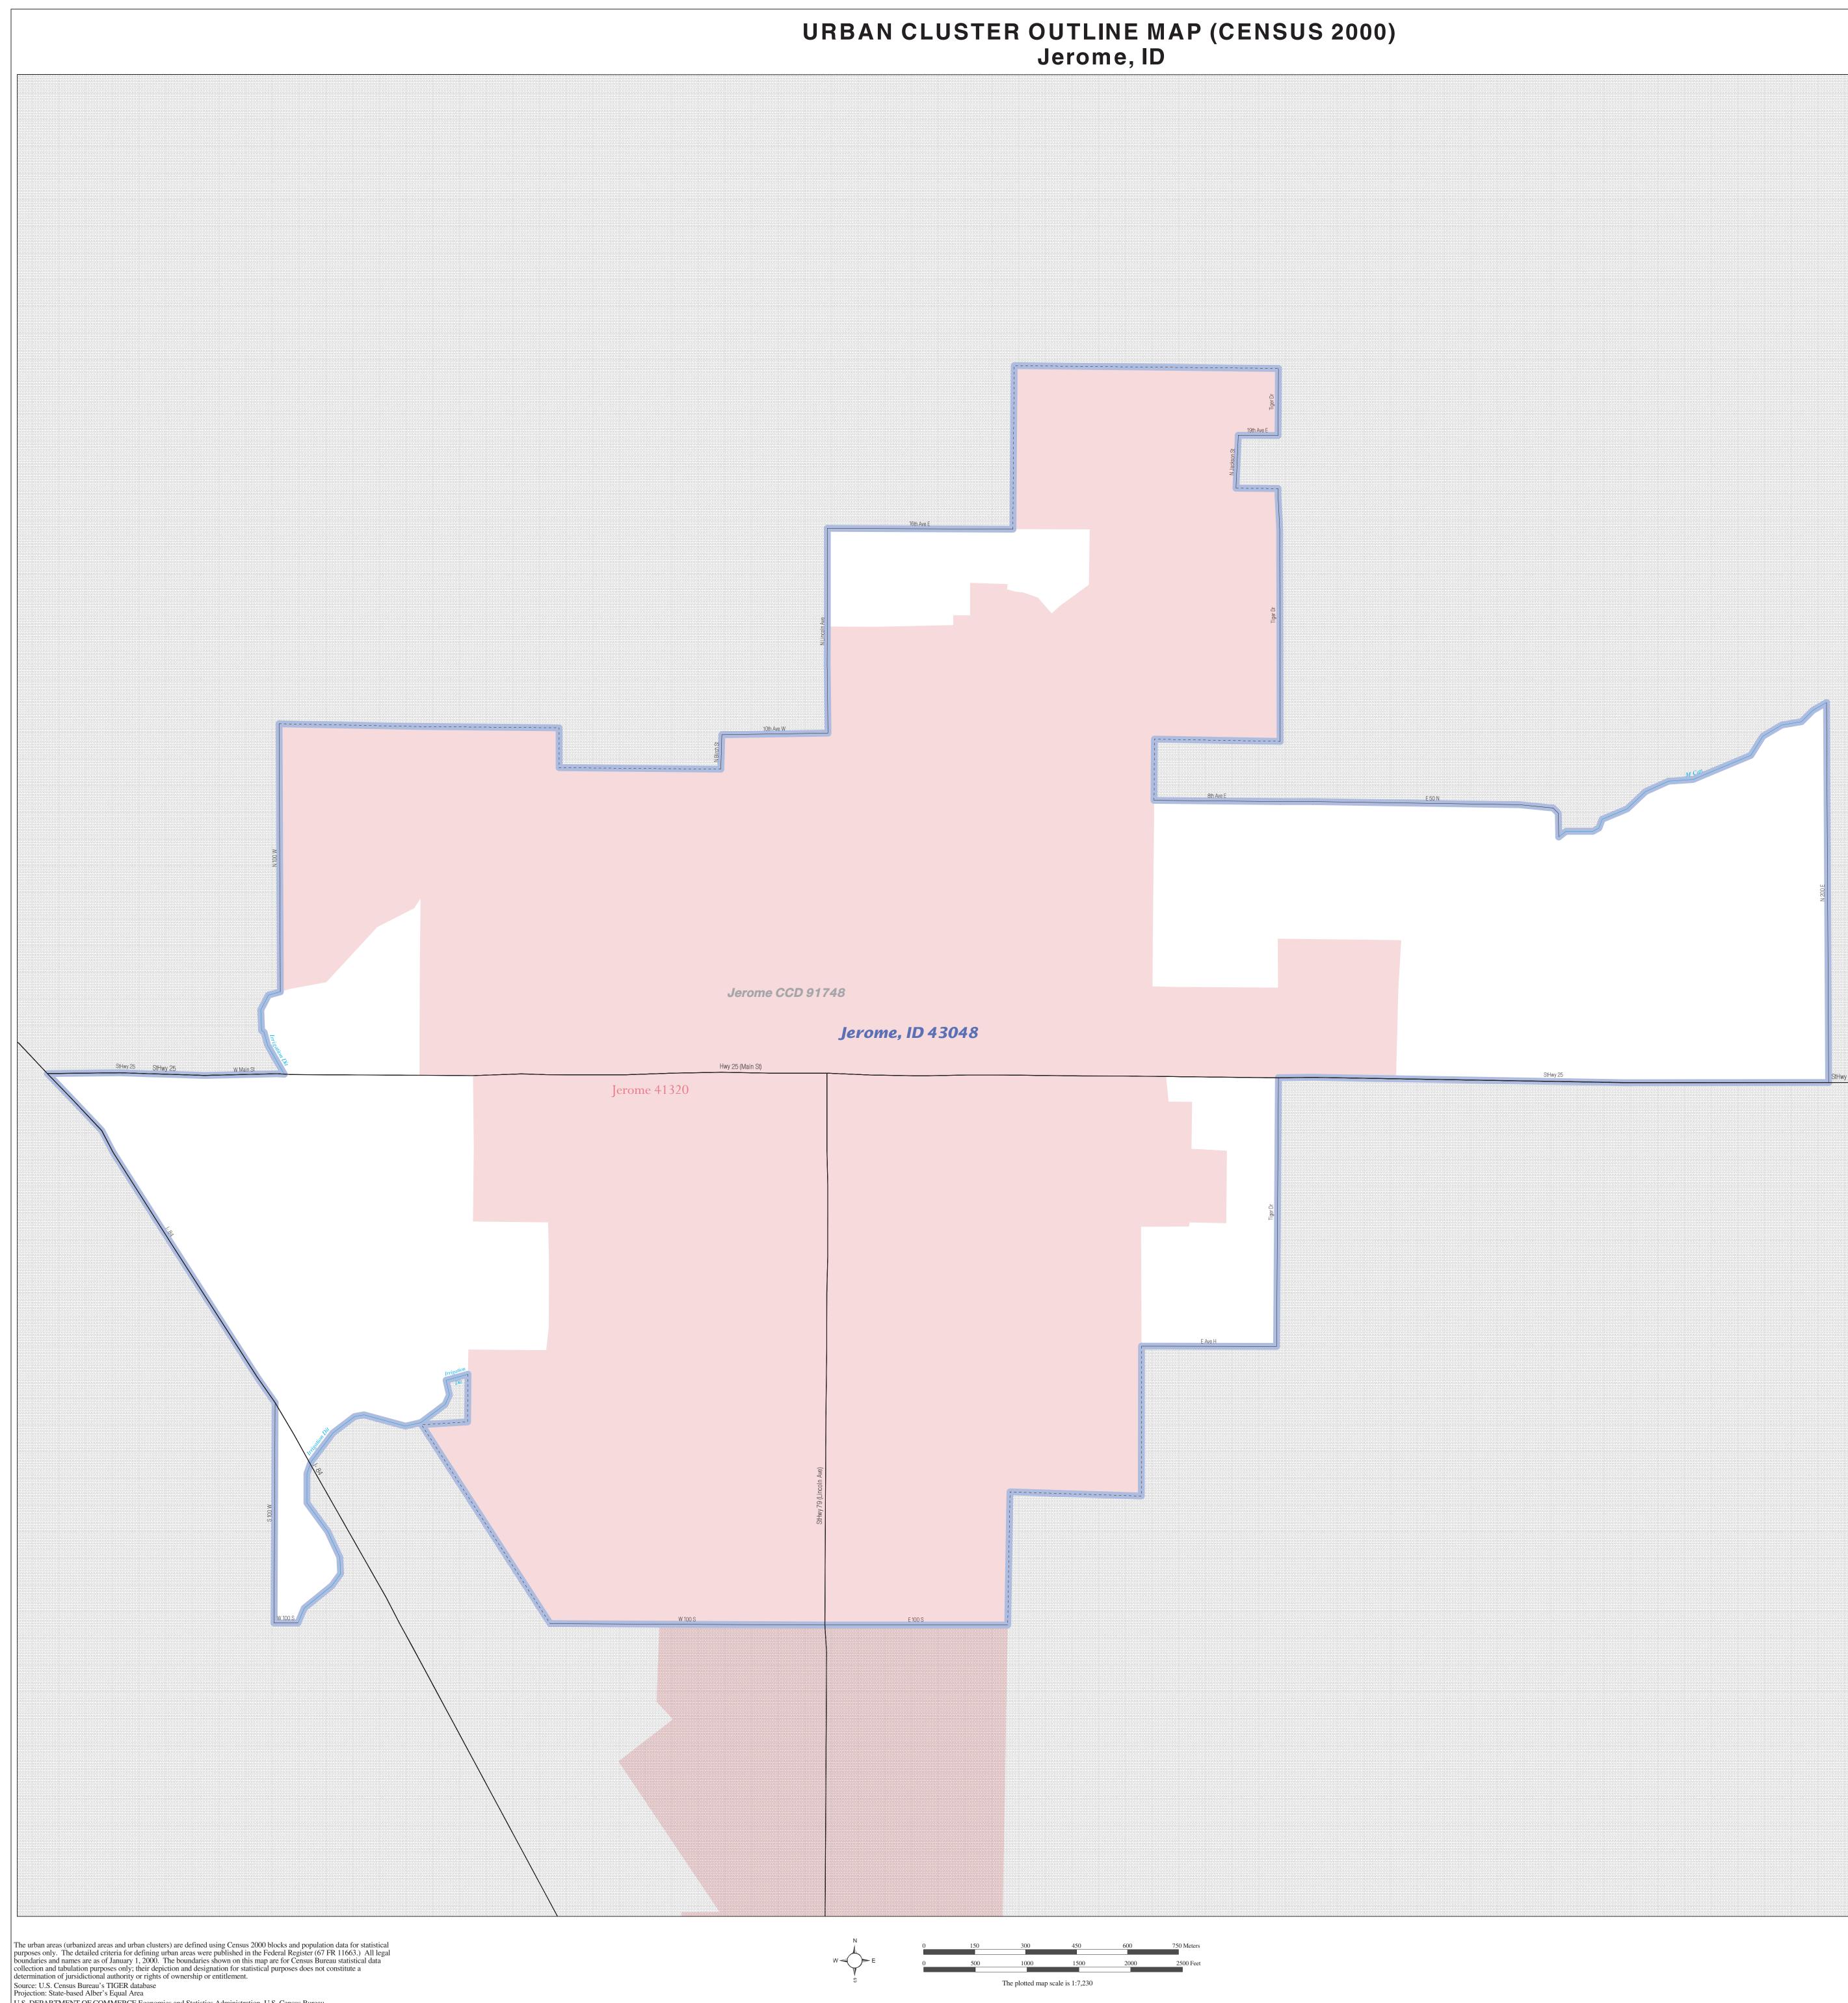

URBAN CLUSTER OUTLINE MAP (Census 2000) Jerome, ID (43048) Map Sheet: 1 (Total Sheets: 1)