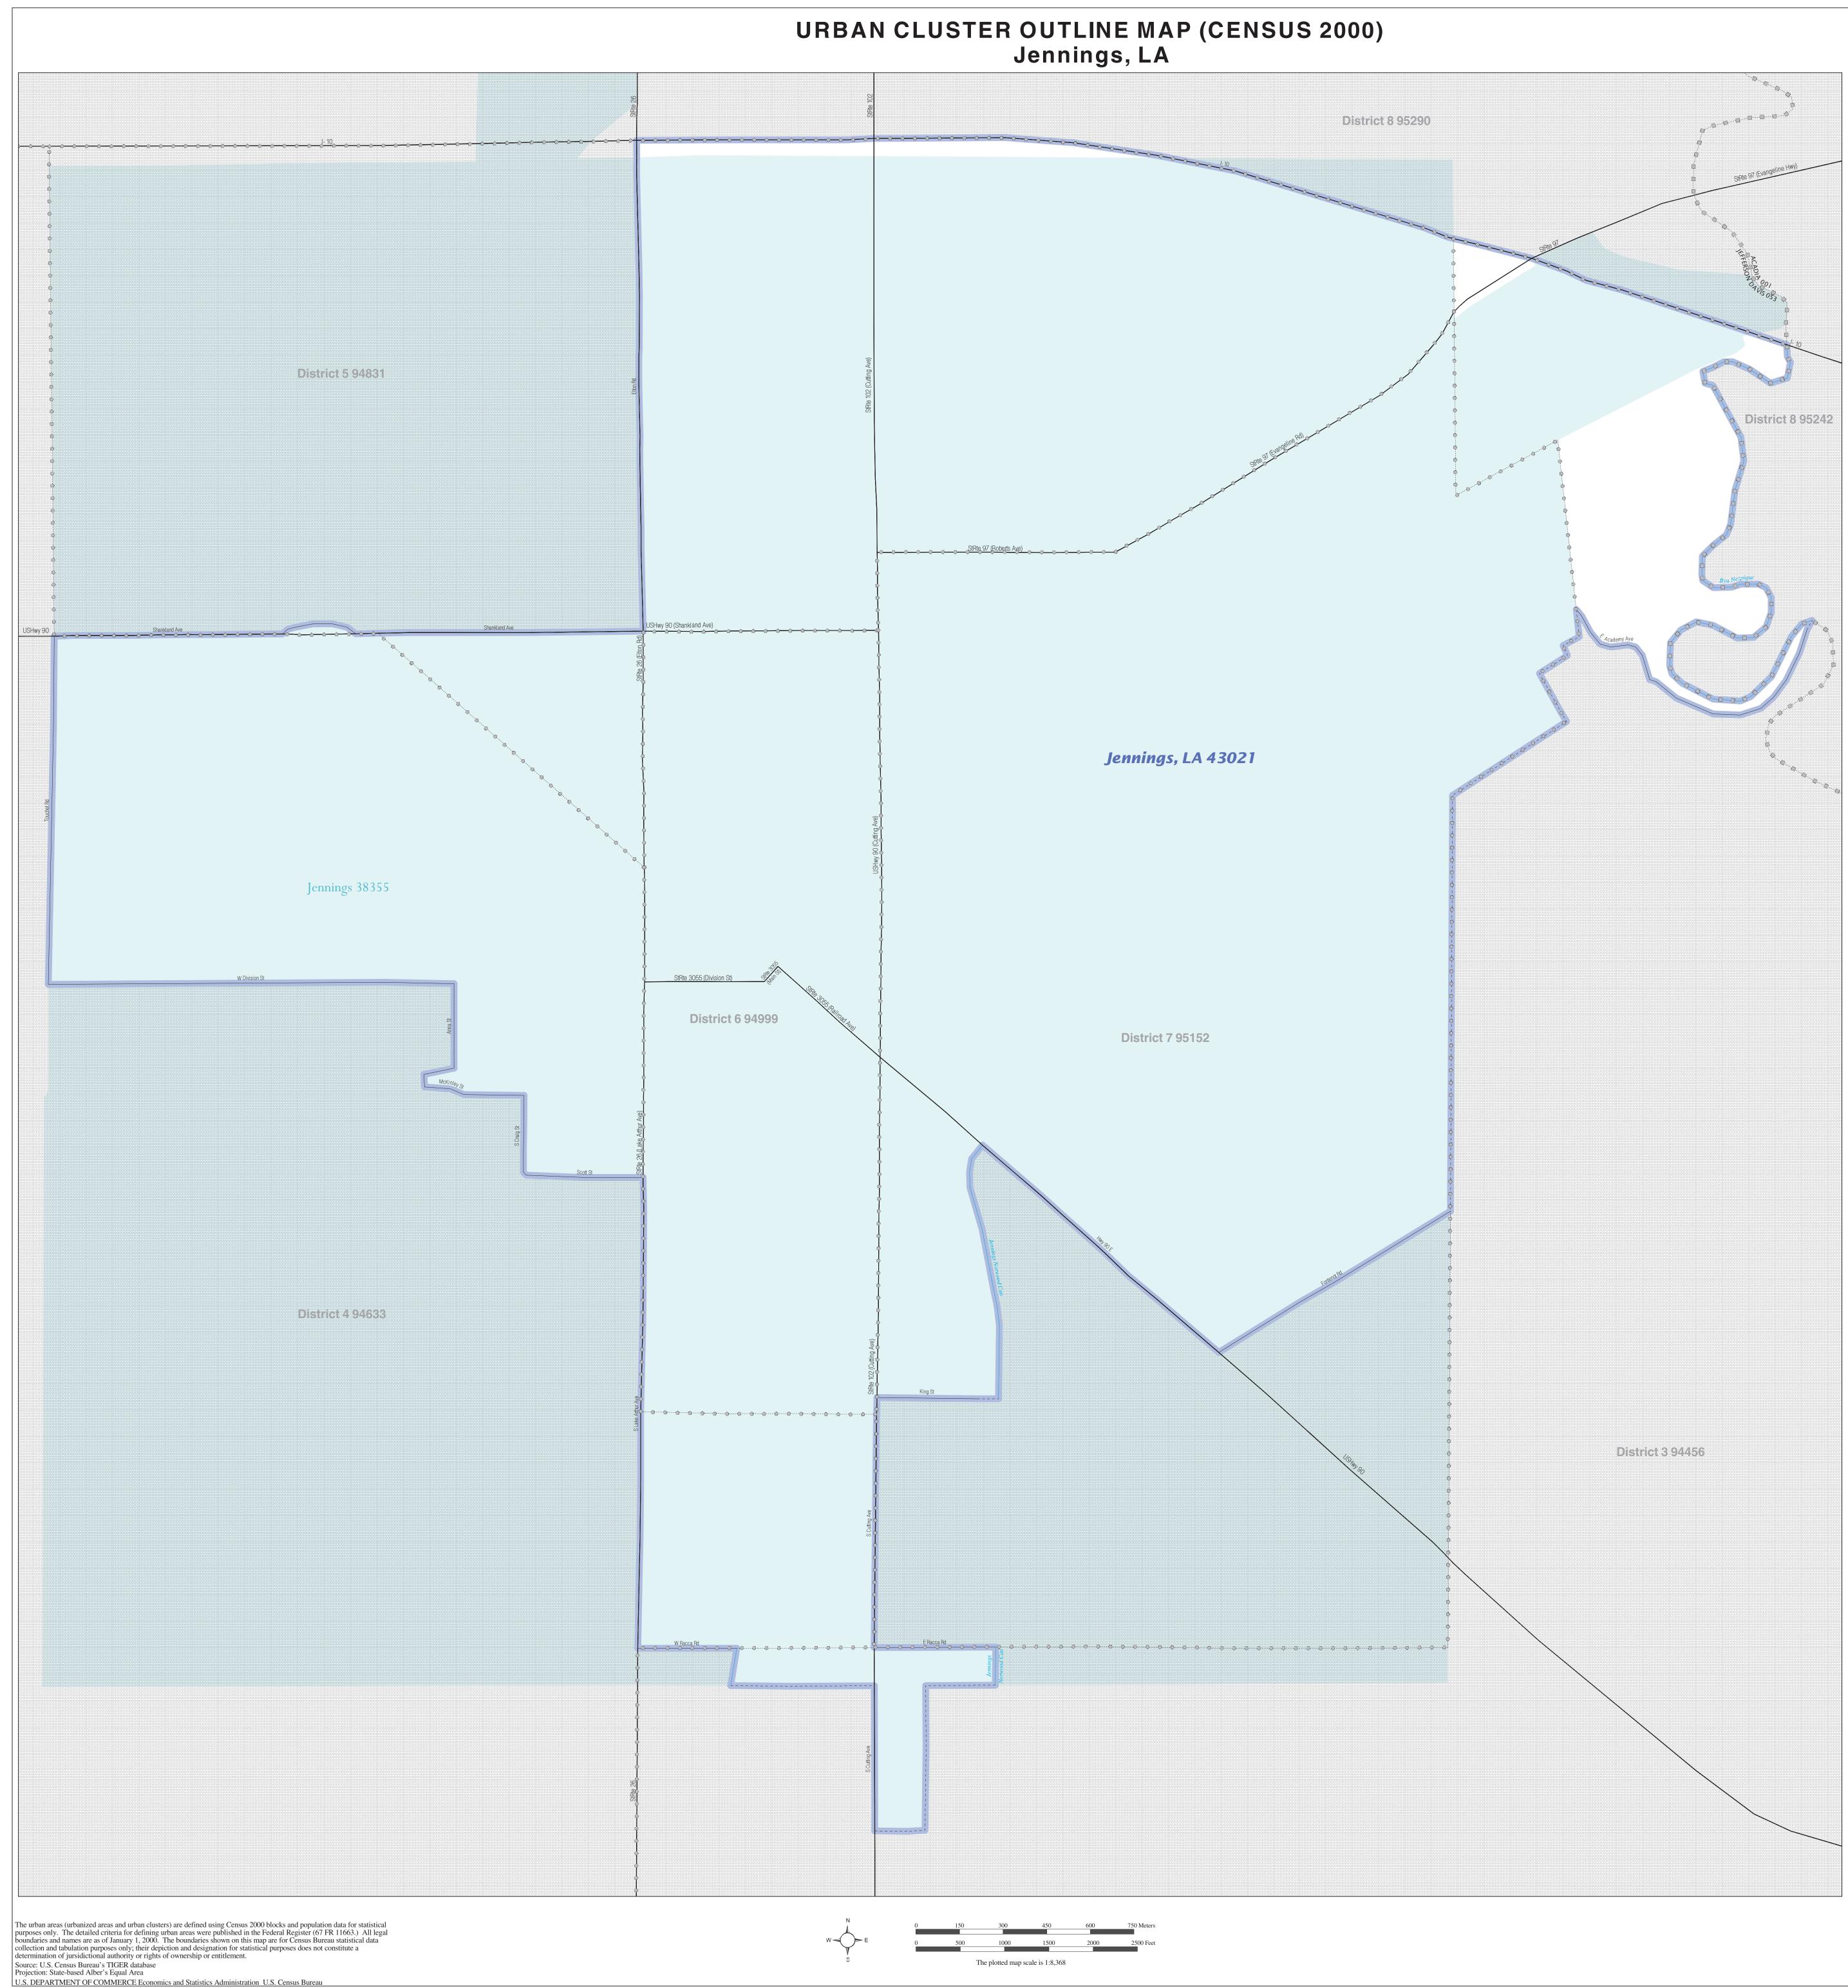

URBAN CLUSTER OUTLINE MAP (Census 2000) Jennings, LA (43021) Map Sheet: 1 (Total Sheets: 1)