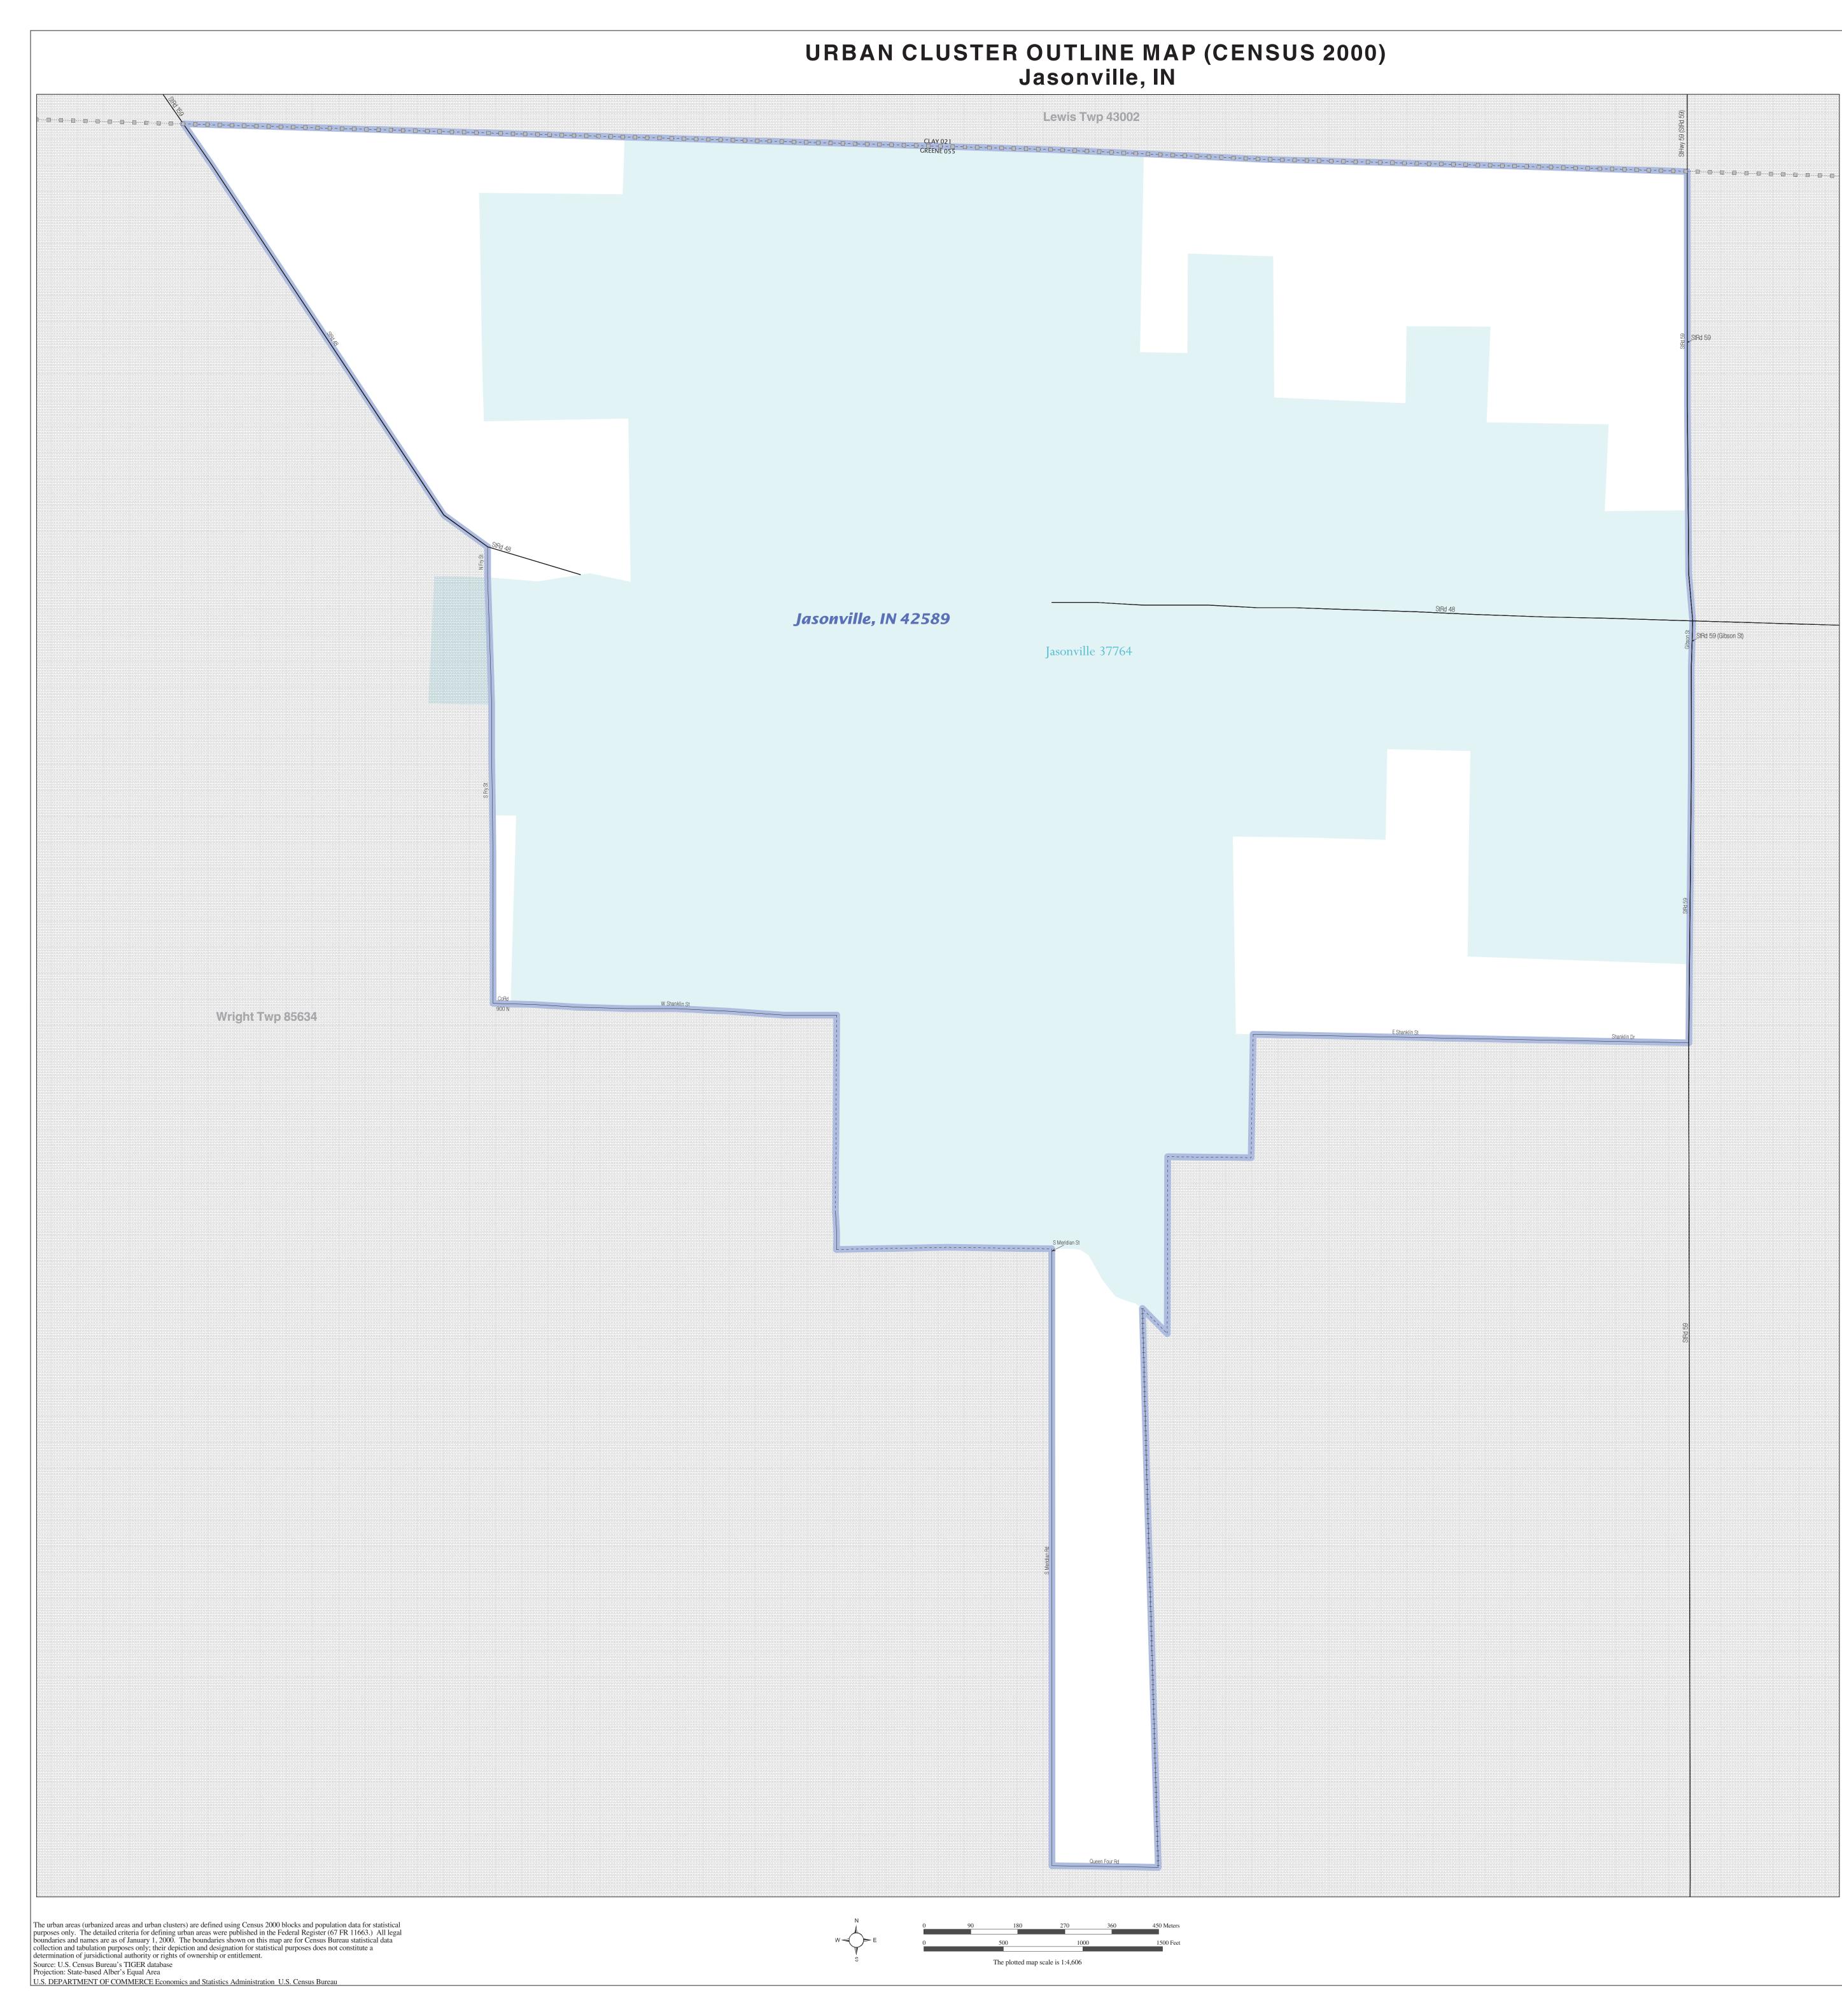

## URBAN CLUSTER OUTLINE MAP (CENSUS 2000) Jasonville, IN

Lewis Twp45002

Jasonville 37764

## Jasonville, IN 42589

StRd 48

Queen Four Rd

| LEGEND                                                                                                                                                                                                                                                                                                                                                                                                                                             |          |                                  |            |
|----------------------------------------------------------------------------------------------------------------------------------------------------------------------------------------------------------------------------------------------------------------------------------------------------------------------------------------------------------------------------------------------------------------------------------------------------|----------|----------------------------------|------------|
| SYMBOL DESCRIPTION / SYMBOL                                                                                                                                                                                                                                                                                                                                                                                                                        |          | NAME STYLE                       |            |
| International                                                                                                                                                                                                                                                                                                                                                                                                                                      |          | CANADA                           |            |
| AIR (Federal) <sup>1</sup>                                                                                                                                                                                                                                                                                                                                                                                                                         |          | L'ANSE RES (1880)                |            |
| Trust Land / Home Land                                                                                                                                                                                                                                                                                                                                                                                                                             |          | T1880                            |            |
| OTSA / TDSA / ANVSA                                                                                                                                                                                                                                                                                                                                                                                                                                |          | KAW OTSA (5340)                  |            |
| Tribal Subdivision                                                                                                                                                                                                                                                                                                                                                                                                                                 |          | SHONTO (620)                     |            |
| AIR (State) <sup>1</sup> SDAISA                                                                                                                                                                                                                                                                                                                                                                                                                    |          | Tama Res (4125)                  |            |
|                                                                                                                                                                                                                                                                                                                                                                                                                                                    |          | Lumbee (9815)                    |            |
| ANRC                                                                                                                                                                                                                                                                                                                                                                                                                                               |          | NANA ANRC 52120                  |            |
| Urbanized Area                                                                                                                                                                                                                                                                                                                                                                                                                                     |          | Baltimore, MD 04843              |            |
| Urban Cluster                                                                                                                                                                                                                                                                                                                                                                                                                                      |          | Tooele, VT 88057                 |            |
| State or Statistically Equivalent Entity                                                                                                                                                                                                                                                                                                                                                                                                           |          | NEW YORK 36                      |            |
| County or Statistically Equivalent Entity                                                                                                                                                                                                                                                                                                                                                                                                          |          |                                  |            |
| Minor Civil Division (MCD) <sup>1</sup>                                                                                                                                                                                                                                                                                                                                                                                                            |          | ERIE 029                         |            |
|                                                                                                                                                                                                                                                                                                                                                                                                                                                    |          | Pike Twp 59742                   |            |
| Census County Division (CCD)                                                                                                                                                                                                                                                                                                                                                                                                                       |          | Kula CCD 91890                   |            |
| Consolidated City                                                                                                                                                                                                                                                                                                                                                                                                                                  |          | MILFORD 47500                    |            |
| Incorporated Place <sup>1</sup>                                                                                                                                                                                                                                                                                                                                                                                                                    |          |                                  |            |
|                                                                                                                                                                                                                                                                                                                                                                                                                                                    |          | Rome 63418                       |            |
| Census Designated Place (CDP)                                                                                                                                                                                                                                                                                                                                                                                                                      |          |                                  |            |
|                                                                                                                                                                                                                                                                                                                                                                                                                                                    |          | Zena 84187                       |            |
| Where international, state, county, and/or MCD / CCD boundaries coincide, or where American Indian reservations and tribal subdivision boundaries coincide, the map shows the boundary symbol for only the highest-ranking of these boundaries.                                                                                                                                                                                                    |          |                                  |            |
| ABBREVIATION REFERENCE: AIR = American Indian Reservation; Trust Land = Off-Reservation Trust Land;<br>Home Land = Hawaiian Home Land; OTSA = Oklahoma Tribal Statistical Area; TDSA = Tribal Designated<br>Statistical Area; ANVSA = Alaska Native Village Statistical Area; Tribal Subdivision = American Indian<br>Tribal Subdivision; SDAISA = State Designated American Indian Statistical Area; ANRC = Alaska Native<br>Regional Corporation |          |                                  |            |
| FEATURE                                                                                                                                                                                                                                                                                                                                                                                                                                            | SYMBOL   | FEATURE                          | SYMBOL     |
| Major Roads                                                                                                                                                                                                                                                                                                                                                                                                                                        | I-95     | Stream or Shoreline <sup>2</sup> | Rock Creek |
| Other Roads <sup>2</sup>                                                                                                                                                                                                                                                                                                                                                                                                                           | Marsh Ln | Large River or Lake              | SpringLake |
| Railroad <sup>2</sup>                                                                                                                                                                                                                                                                                                                                                                                                                              |          | Military Installation            | Fort Hood  |
| Pipeline or Power Line <sup>2</sup>                                                                                                                                                                                                                                                                                                                                                                                                                |          |                                  |            |