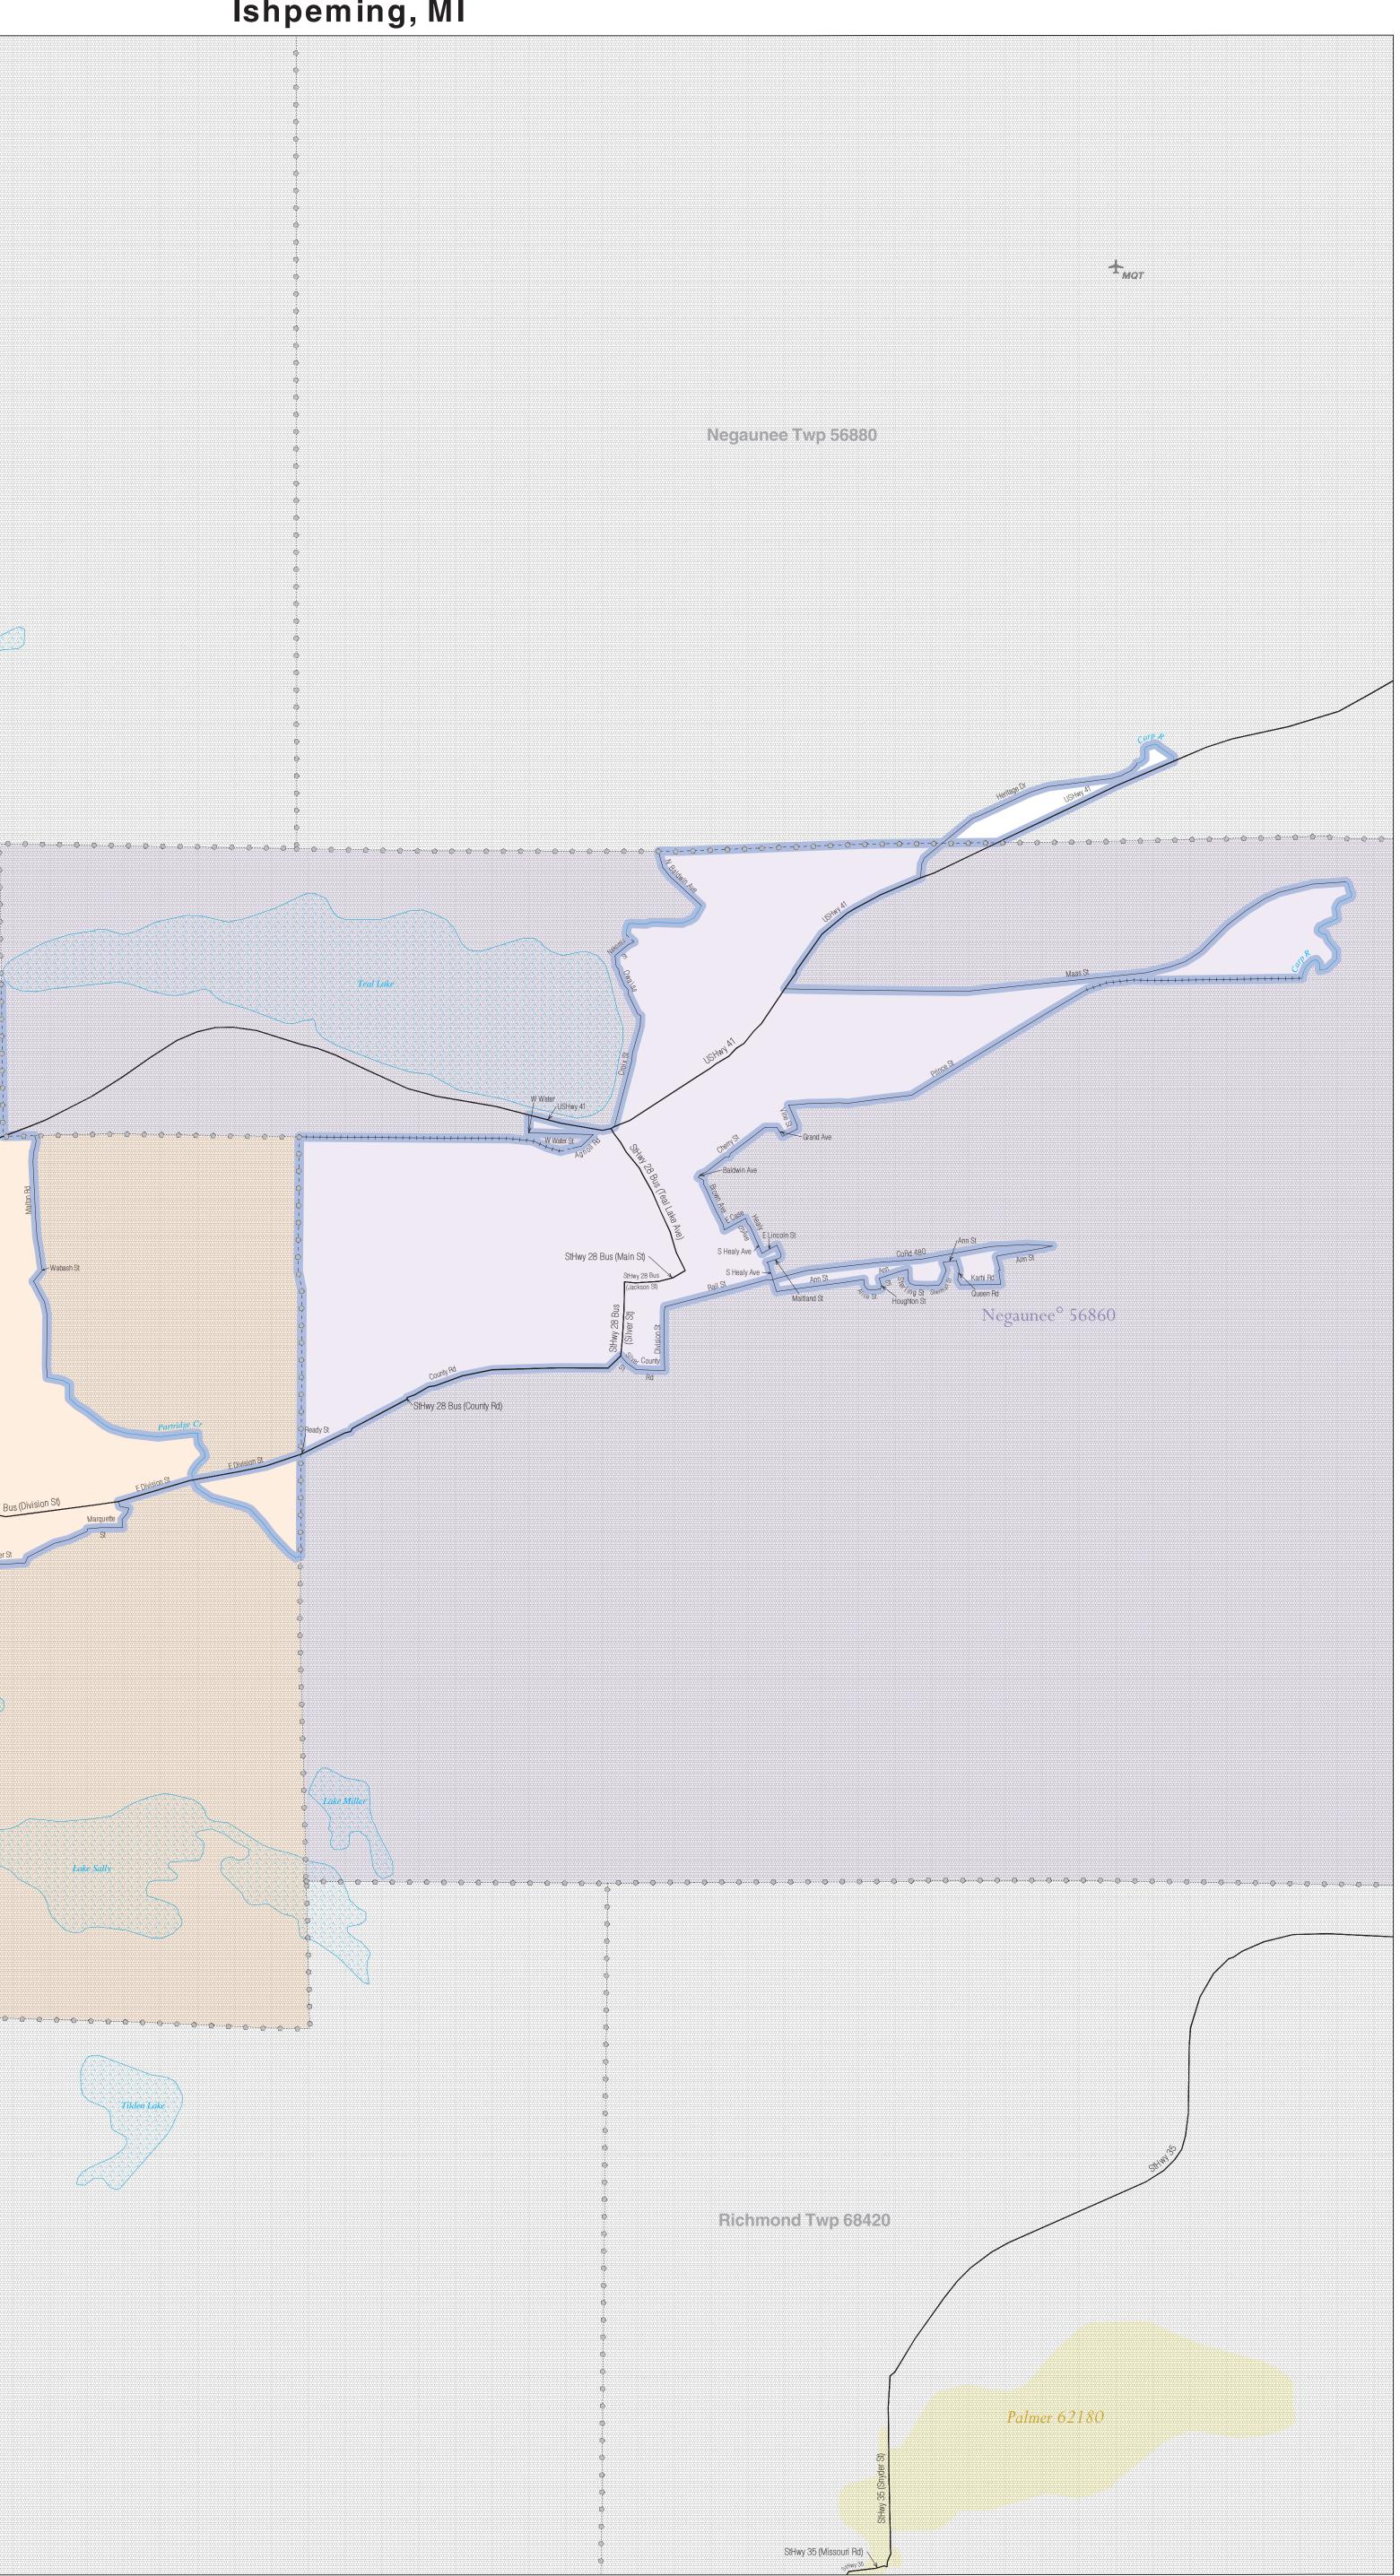

## URBAN CLUSTER OUTLINE MAP (CENSUS 2000) Ishpeming, MI

/USHwy 4

StHwy 28 Bus (County Rd)

StHwy 28 Bus (Main St) 🔨

Negaunee Iwp.56380

in the appropriate wat the second second

StHwy 35 (Missouri Rd)

Tilden Lake

URBAN CLUSTER OUTLINE MAP (Census 2000) Ishpeming, MI (41833) Map Sheet: 1 (Total Sheets: 1)