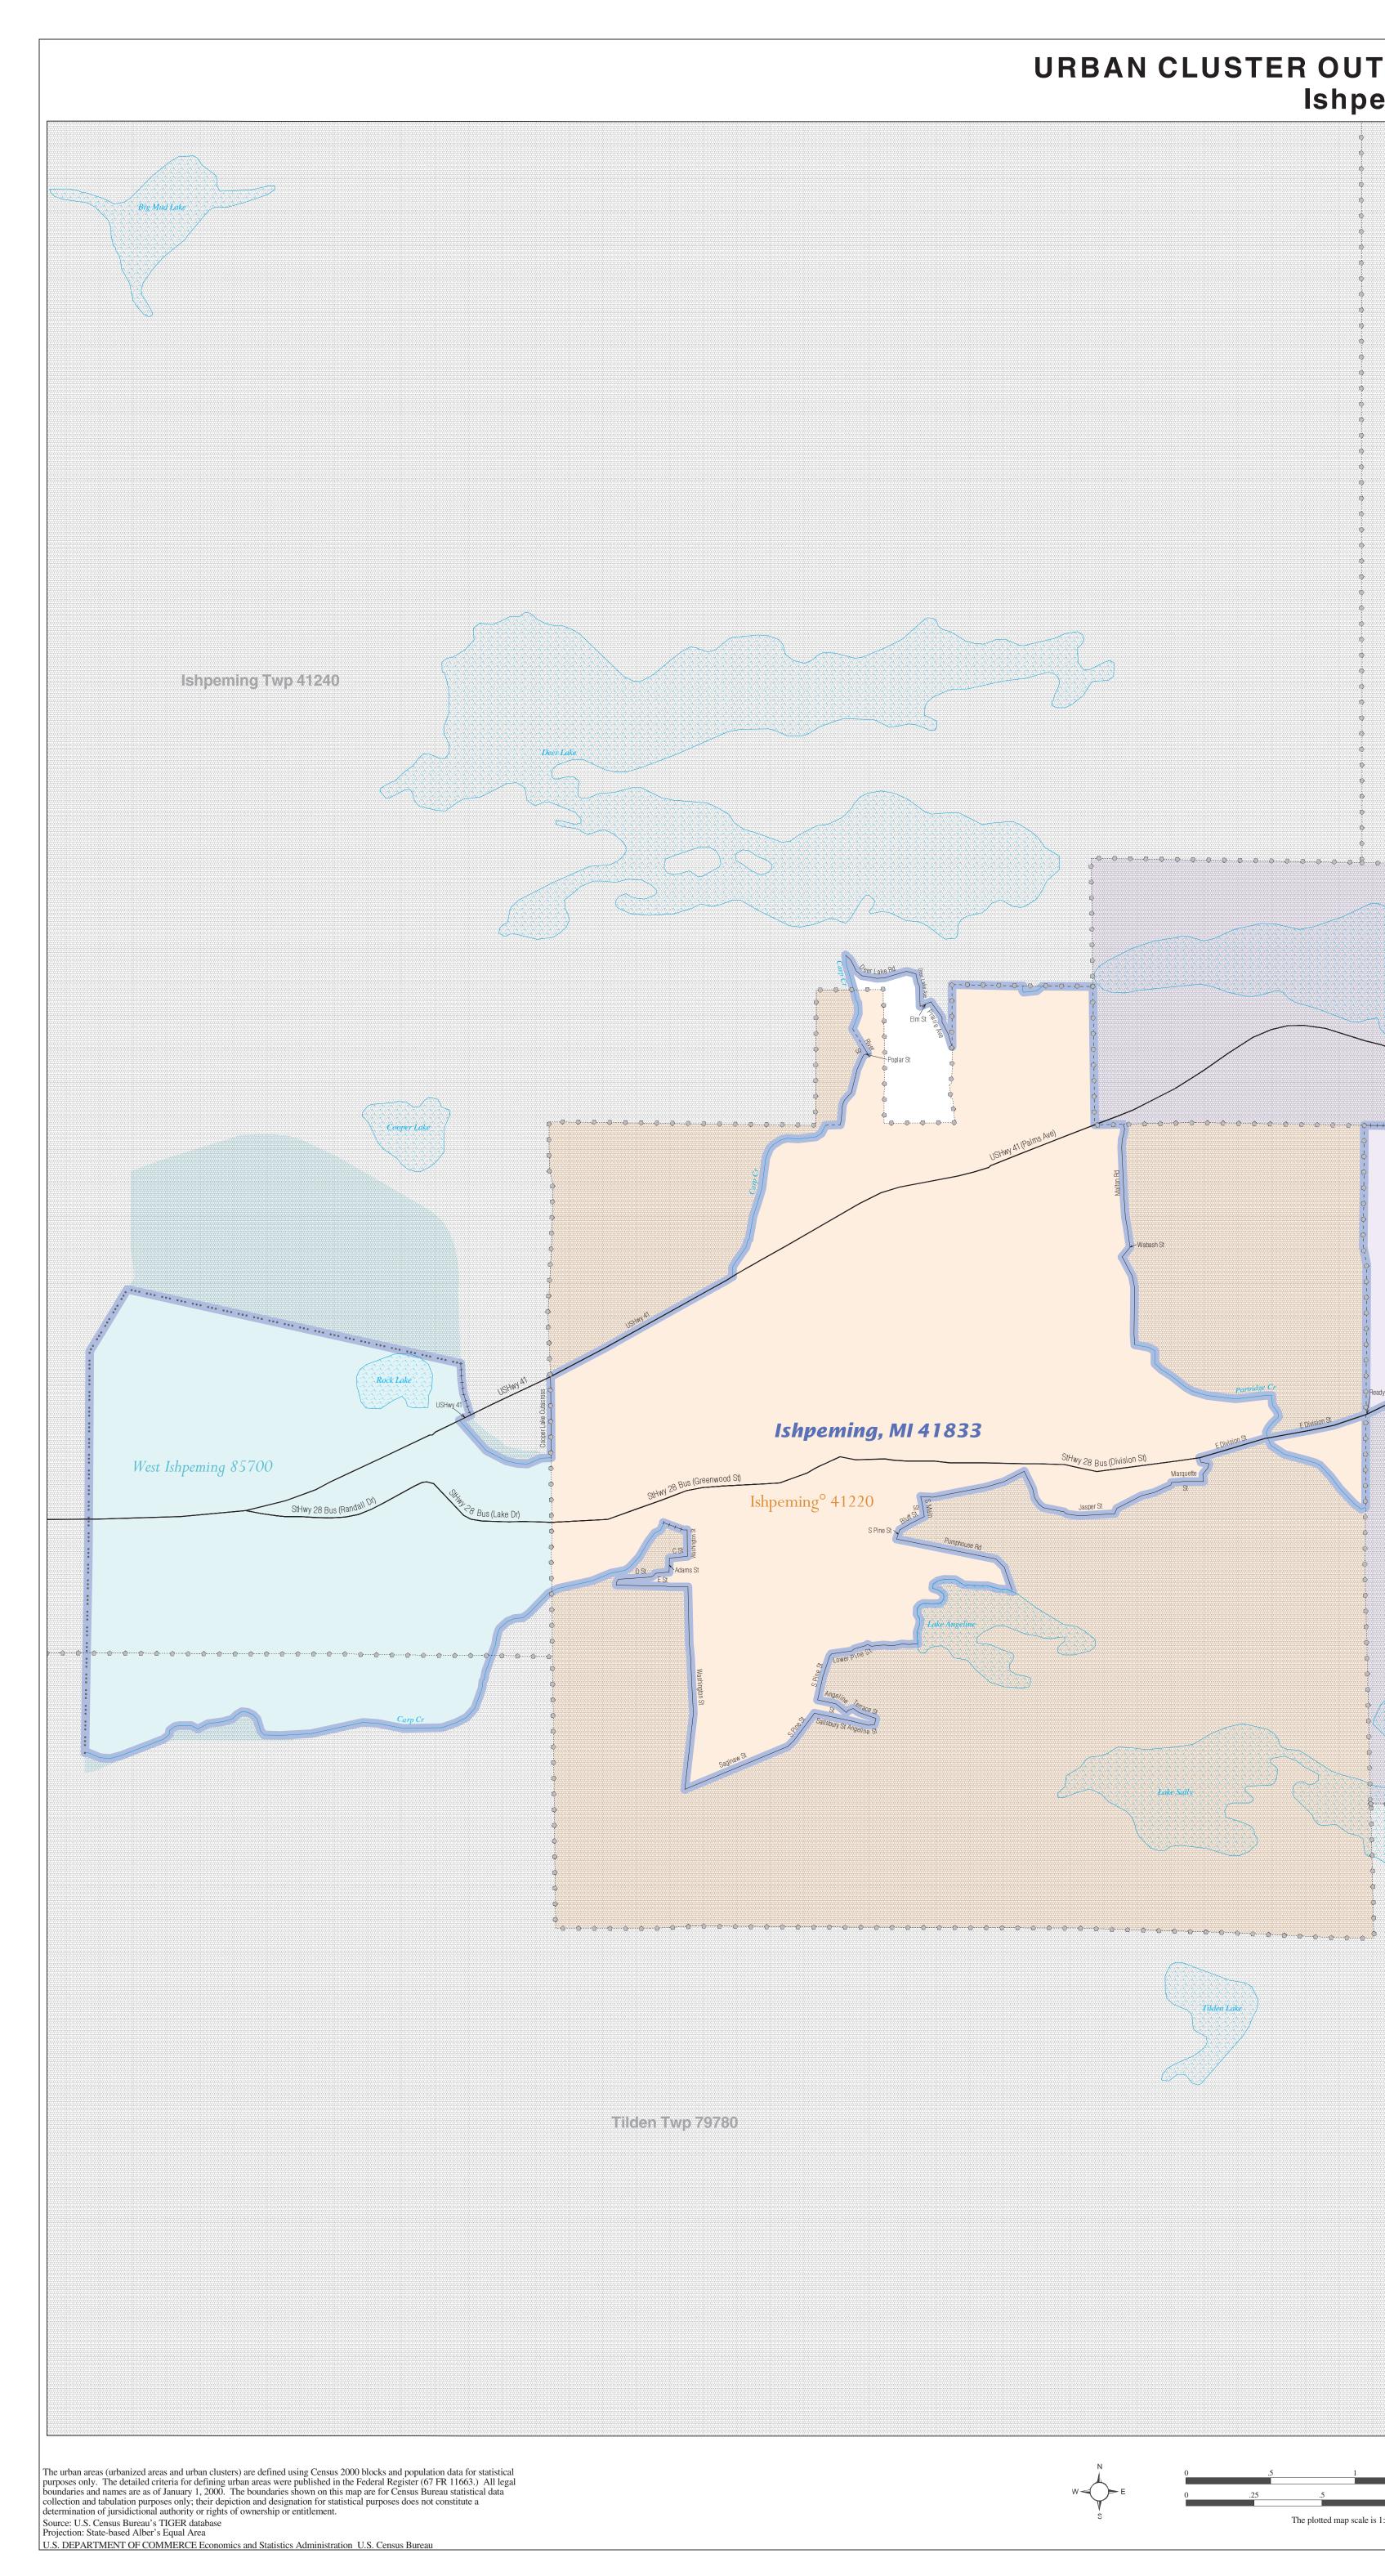

## URBAN CLUSTER OUTLINE MAP (CENSUS 2000) Ishpeming, MI

/USHwy 4

StHwy 28 Bus (County Rd)

StHwy 28 Bus (Main St) 🔨

Negaunee Iwp.56380

in the appropriate wat the second second

StHwy 35 (Missouri Rd)

Tilden Lake

URBAN CLUSTER OUTLINE MAP (Census 2000) Ishpeming, MI (41833) Map Sheet: 1 (Total Sheets: 1)