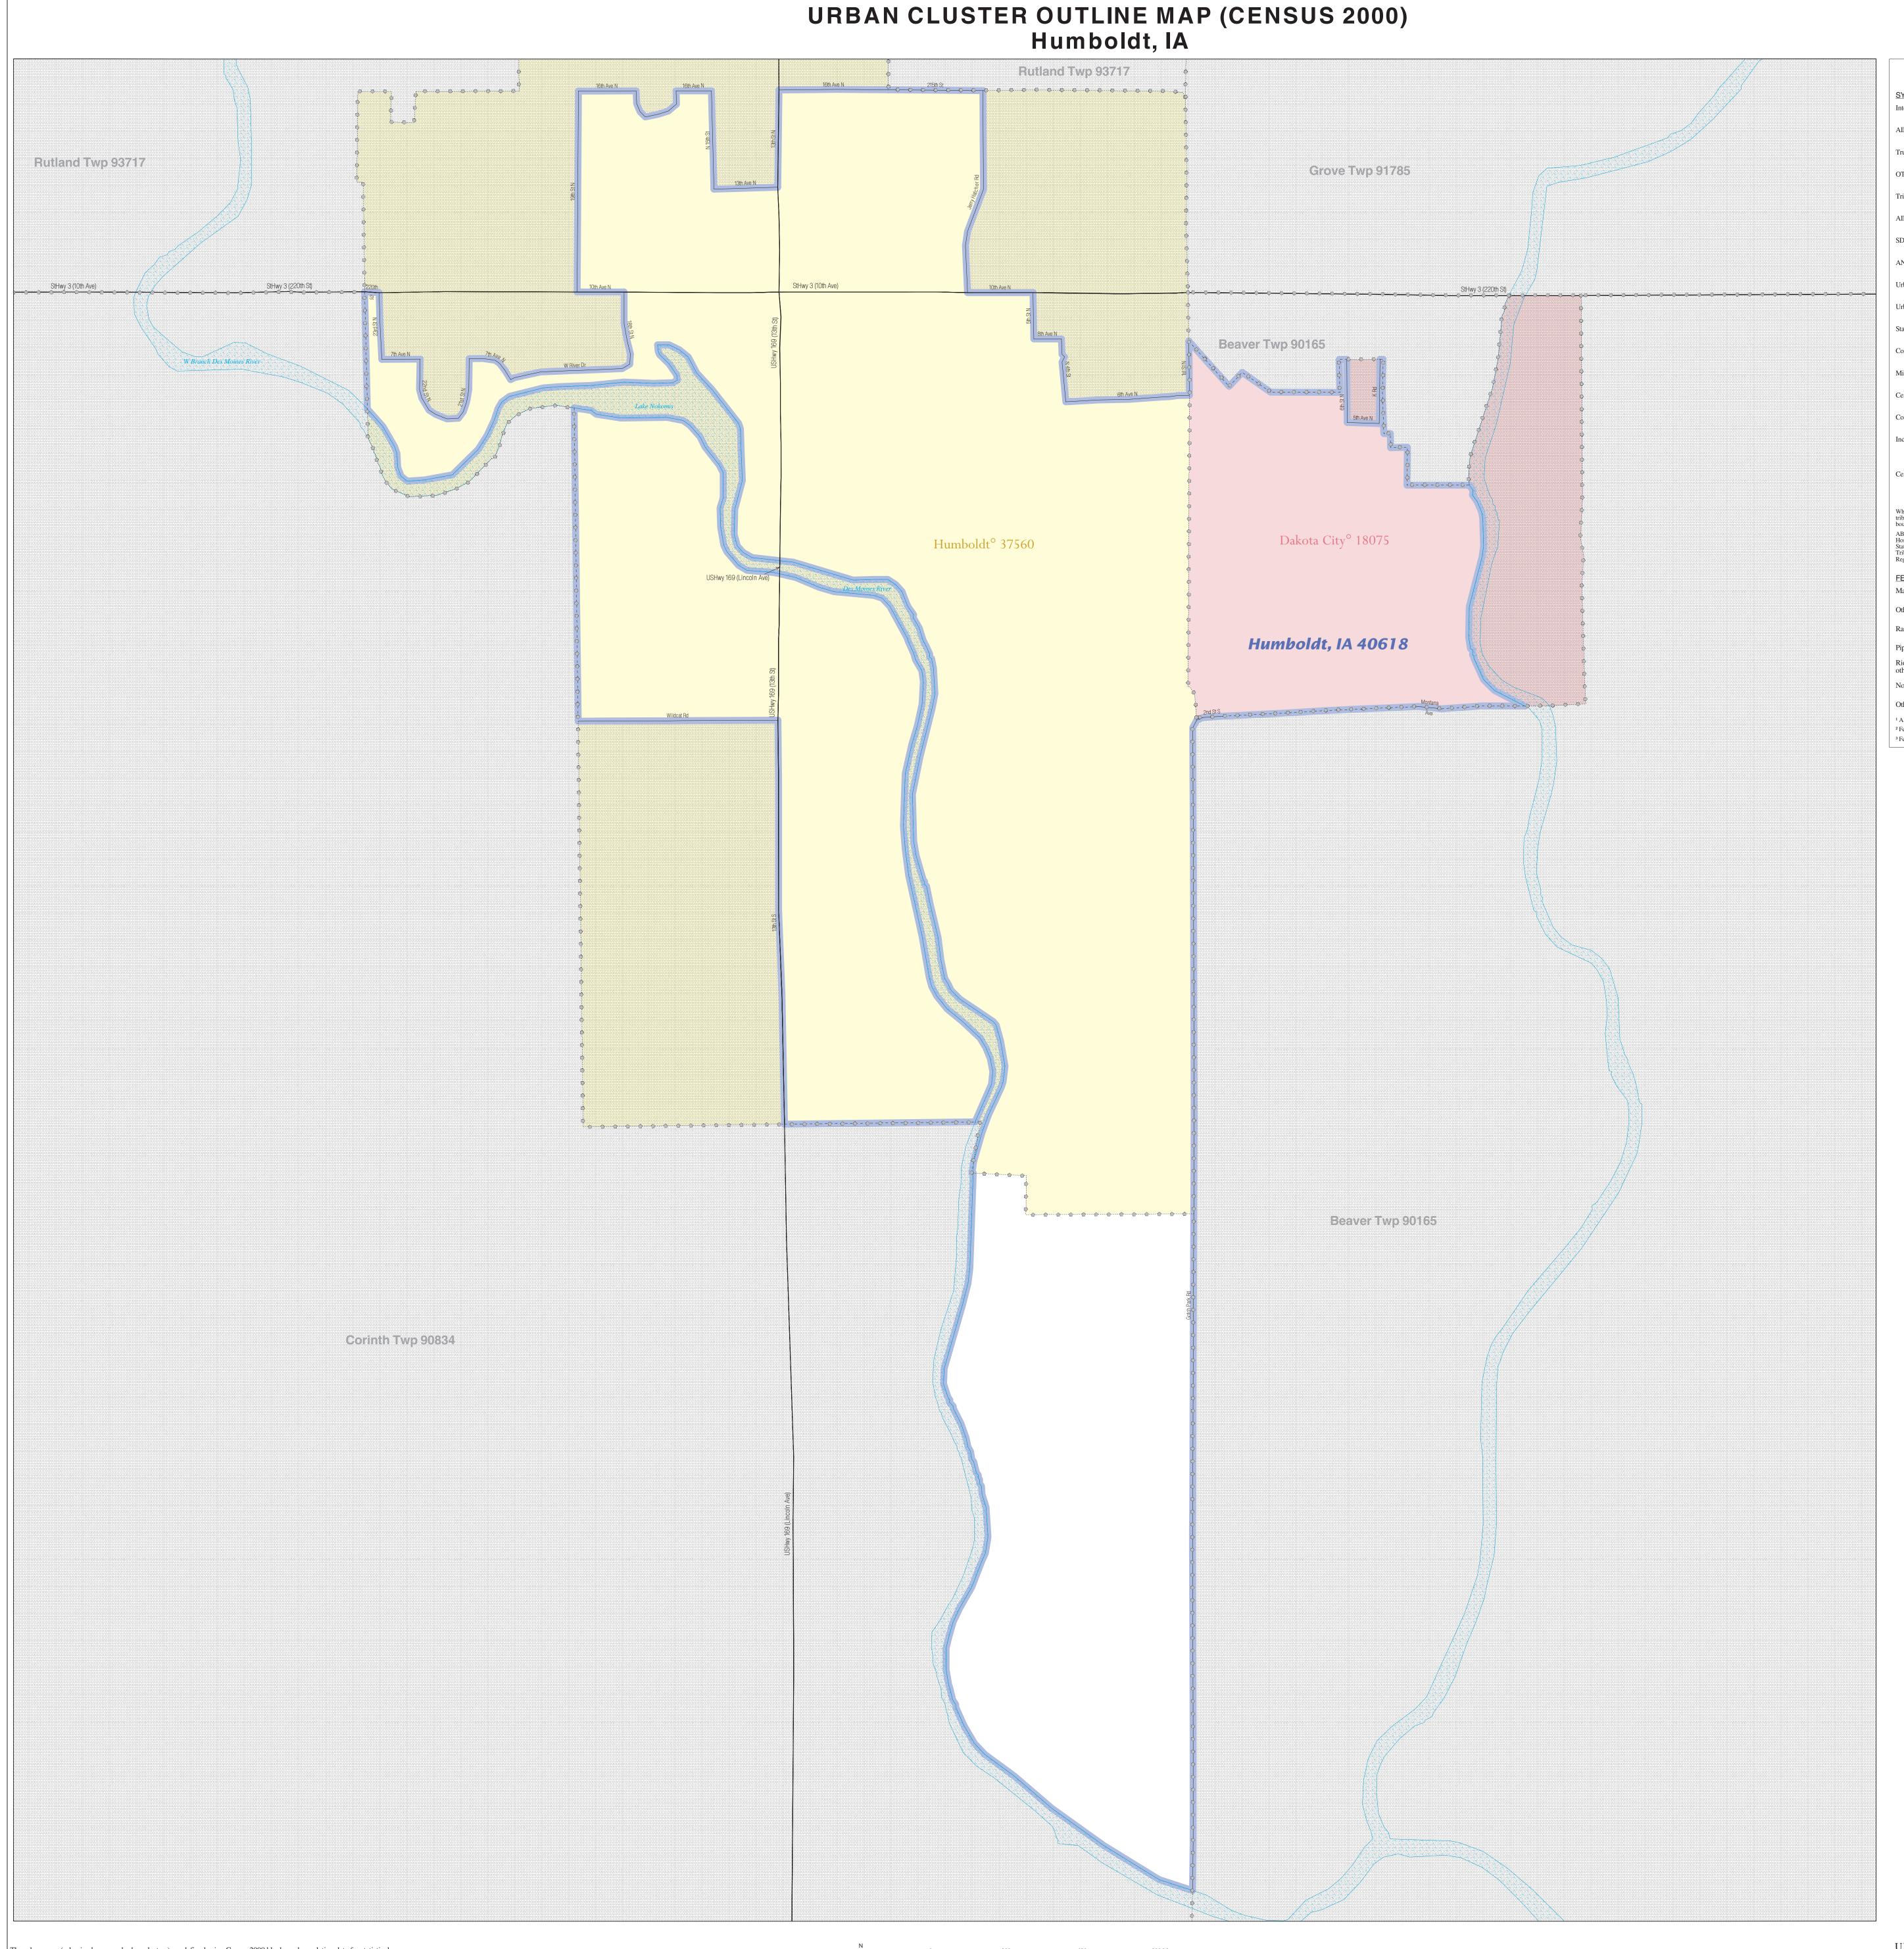

The urban areas (urbanized areas and urban clusters) are defined using Census 2000 blocks and population data for statistical purposes only. The detailed criteria for defining urban areas were published in the Federal Register (67 FR 11663.) All legal boundaries and names are as of January 1, 2000. The boundaries shown on this map are for Census Bureau statistical data collection and tabulation purposes only; their depiction and designation for statistical purposes does not constitute a determination of jursidictional authority or rights of ownership or entitlement. Source: U.S. Census Bureau's TIGER database Projection: State-based Alber's Equal Area

URBAN CLUSTER OUTLINE MAP (Census 2000) Humboldt, IA (40618) Map Sheet: 1 (Total Sheets: 1)