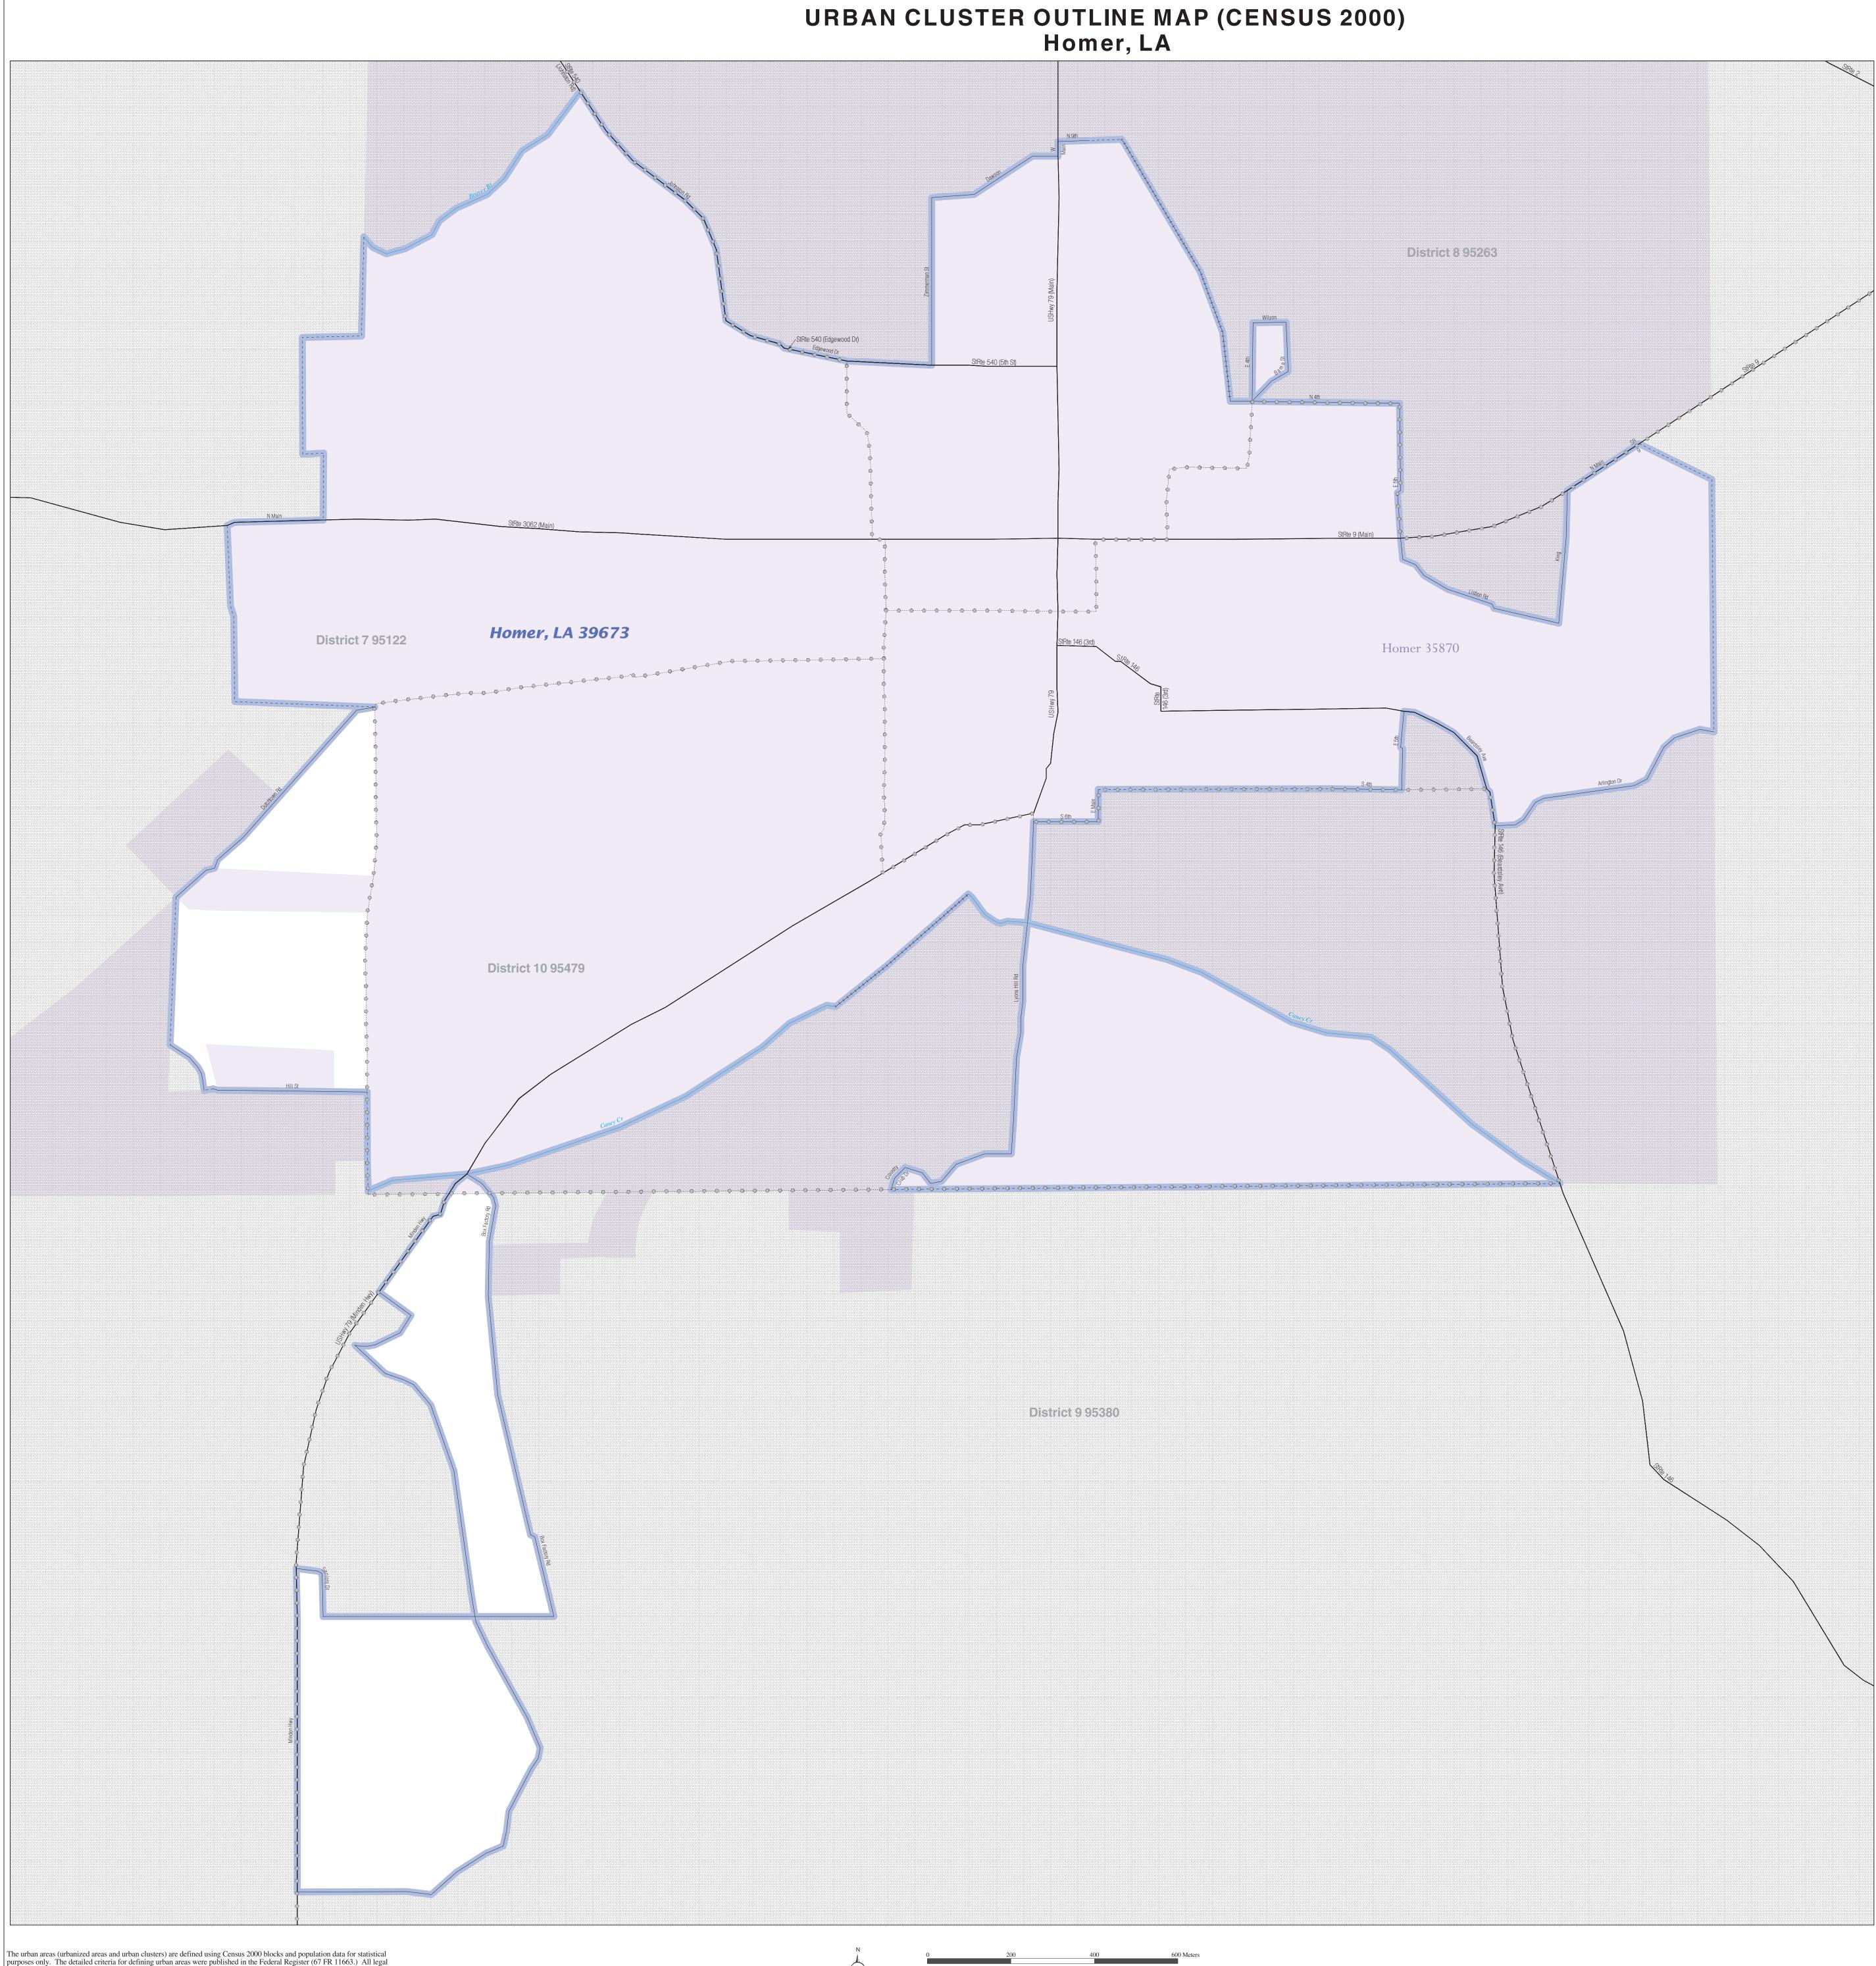

The urban areas (urbanized areas and urban clusters) are defined using Census 2000 blocks and population data for statistical purposes only. The detailed criteria for defining urban areas were published in the Federal Register (67 FR 11663.) All legal boundaries and names are as of January 1, 2000. The boundaries shown on this map are for Census Bureau statistical data collection and tabulation purposes only; their depiction and designation for statistical purposes does not constitute a determination of jursidictional authority or rights of ownership or entitlement. Source: U.S. Census Bureau's TIGER database Projection: State-based Alber's Equal Area

U.S. DEPARTMENT OF COMMERCE Economics and Statistics Administration U.S. Census Bureau

The plotted map scale is 1:5,956

|                                                                                | LEGEND                                                                                                                                                                                                                 |                             |
|--------------------------------------------------------------------------------|------------------------------------------------------------------------------------------------------------------------------------------------------------------------------------------------------------------------|-----------------------------|
| SYMBOL DESCRIPTION / SYM                                                       | MBOL NAME STYLE                                                                                                                                                                                                        |                             |
| International $\star \star \star \star \star$                                  | CANADA                                                                                                                                                                                                                 |                             |
| AIR (Federal) <sup>1</sup>                                                     | L'ANSE RES (1                                                                                                                                                                                                          | 880)                        |
| Trust Land / Home Land                                                         | <b>T1880</b>                                                                                                                                                                                                           |                             |
| OTSA / TDSA / ANVSA                                                            | KAW OTSA (53                                                                                                                                                                                                           | 40)                         |
| Tribal Subdivision                                                             | SHONTO (620)                                                                                                                                                                                                           | /                           |
| AIR (State) <sup>1</sup>                                                       | Tama Res (41                                                                                                                                                                                                           | 25)                         |
| SDAISA                                                                         | Lumbee (9815)                                                                                                                                                                                                          | -                           |
| ANRC                                                                           | NANA ANRC 5                                                                                                                                                                                                            |                             |
| Urbanized Area                                                                 | Baltimore, MI                                                                                                                                                                                                          | D 04843                     |
| Urban Cluster                                                                  | Tooele, VT 88                                                                                                                                                                                                          | 8057                        |
| State or Statistically Equivalent Entity                                       | NEW YORK 36                                                                                                                                                                                                            |                             |
| County or Statistically Equivalent En                                          | tity<br>ERIE 029                                                                                                                                                                                                       |                             |
| Minor Civil Division (MCD) <sup>1</sup>                                        | Pike Twp 59742                                                                                                                                                                                                         | 2                           |
| Census County Division (CCD)                                                   | Kula CCD 918                                                                                                                                                                                                           |                             |
| Consolidated City                                                              | MILFORD 47500                                                                                                                                                                                                          |                             |
| Incorporated Place <sup>1</sup>                                                |                                                                                                                                                                                                                        |                             |
|                                                                                | Rome 63418                                                                                                                                                                                                             |                             |
| Census Designated Place (CDP)                                                  |                                                                                                                                                                                                                        |                             |
|                                                                                | Zena 84187                                                                                                                                                                                                             |                             |
|                                                                                | MCD / CCD boundaries coincide, or where American<br>map shows the boundary symbol for only the highes                                                                                                                  |                             |
| Home Land = Hawaiian Home Land; OTS<br>Statistical Area; ANVSA = Alaska Native | American Indian Reservation; Trust Land = Off-Res<br>SA = Oklahoma Tribal Statistical Area; TDSA = Trib<br>Village Statistical Area; Tribal Subdivision = Americ<br>gnated American Indian Statistical Area; ANRC = Al | al Designated<br>can Indian |
| FEATURE SYN                                                                    | IBOL FEATURE                                                                                                                                                                                                           | <u>SYMBOL</u>               |
| Maior Daada                                                                    | -05 Cture out out Classeline 2                                                                                                                                                                                         | Rock Creek                  |

| Major Roads                                         | 1-95            | Stream or Shoreline <sup>2</sup> | Rock Creek  |
|-----------------------------------------------------|-----------------|----------------------------------|-------------|
| Other Roads <sup>2</sup>                            | Marsh Ln        | Large River or Lake              | Spring Lake |
| Railroad <sup>2</sup>                               |                 | Military Installation            | Fort Hood   |
| Pipeline or Power Line <sup>2</sup>                 | *** *** *** *** |                                  |             |
| Ridgeline or<br>other physical feature <sup>2</sup> |                 | Outside Subject Area             |             |
| Nonvisible Boundary <sup>2</sup>                    |                 | Major Airports                   | + BWI       |
| Other Boundary Feature <sup>3</sup>                 |                 |                                  | Dm          |

<sup>1</sup> A 'o' following an entity name indicates that the entity is also a false MCD; the false MCD name is not shown.  $^{2}$  Feature shown only when coincident with the subject urbanized area / urban cluster boundary.  $^{3}$  Feature coincident with the boundary of an entity other than the subject urbanized area / urban cluster.

URBAN CLUSTER OUTLINE MAP (Census 2000) Homer, LA (39673) Map Sheet: 1 (Total Sheets: 1)