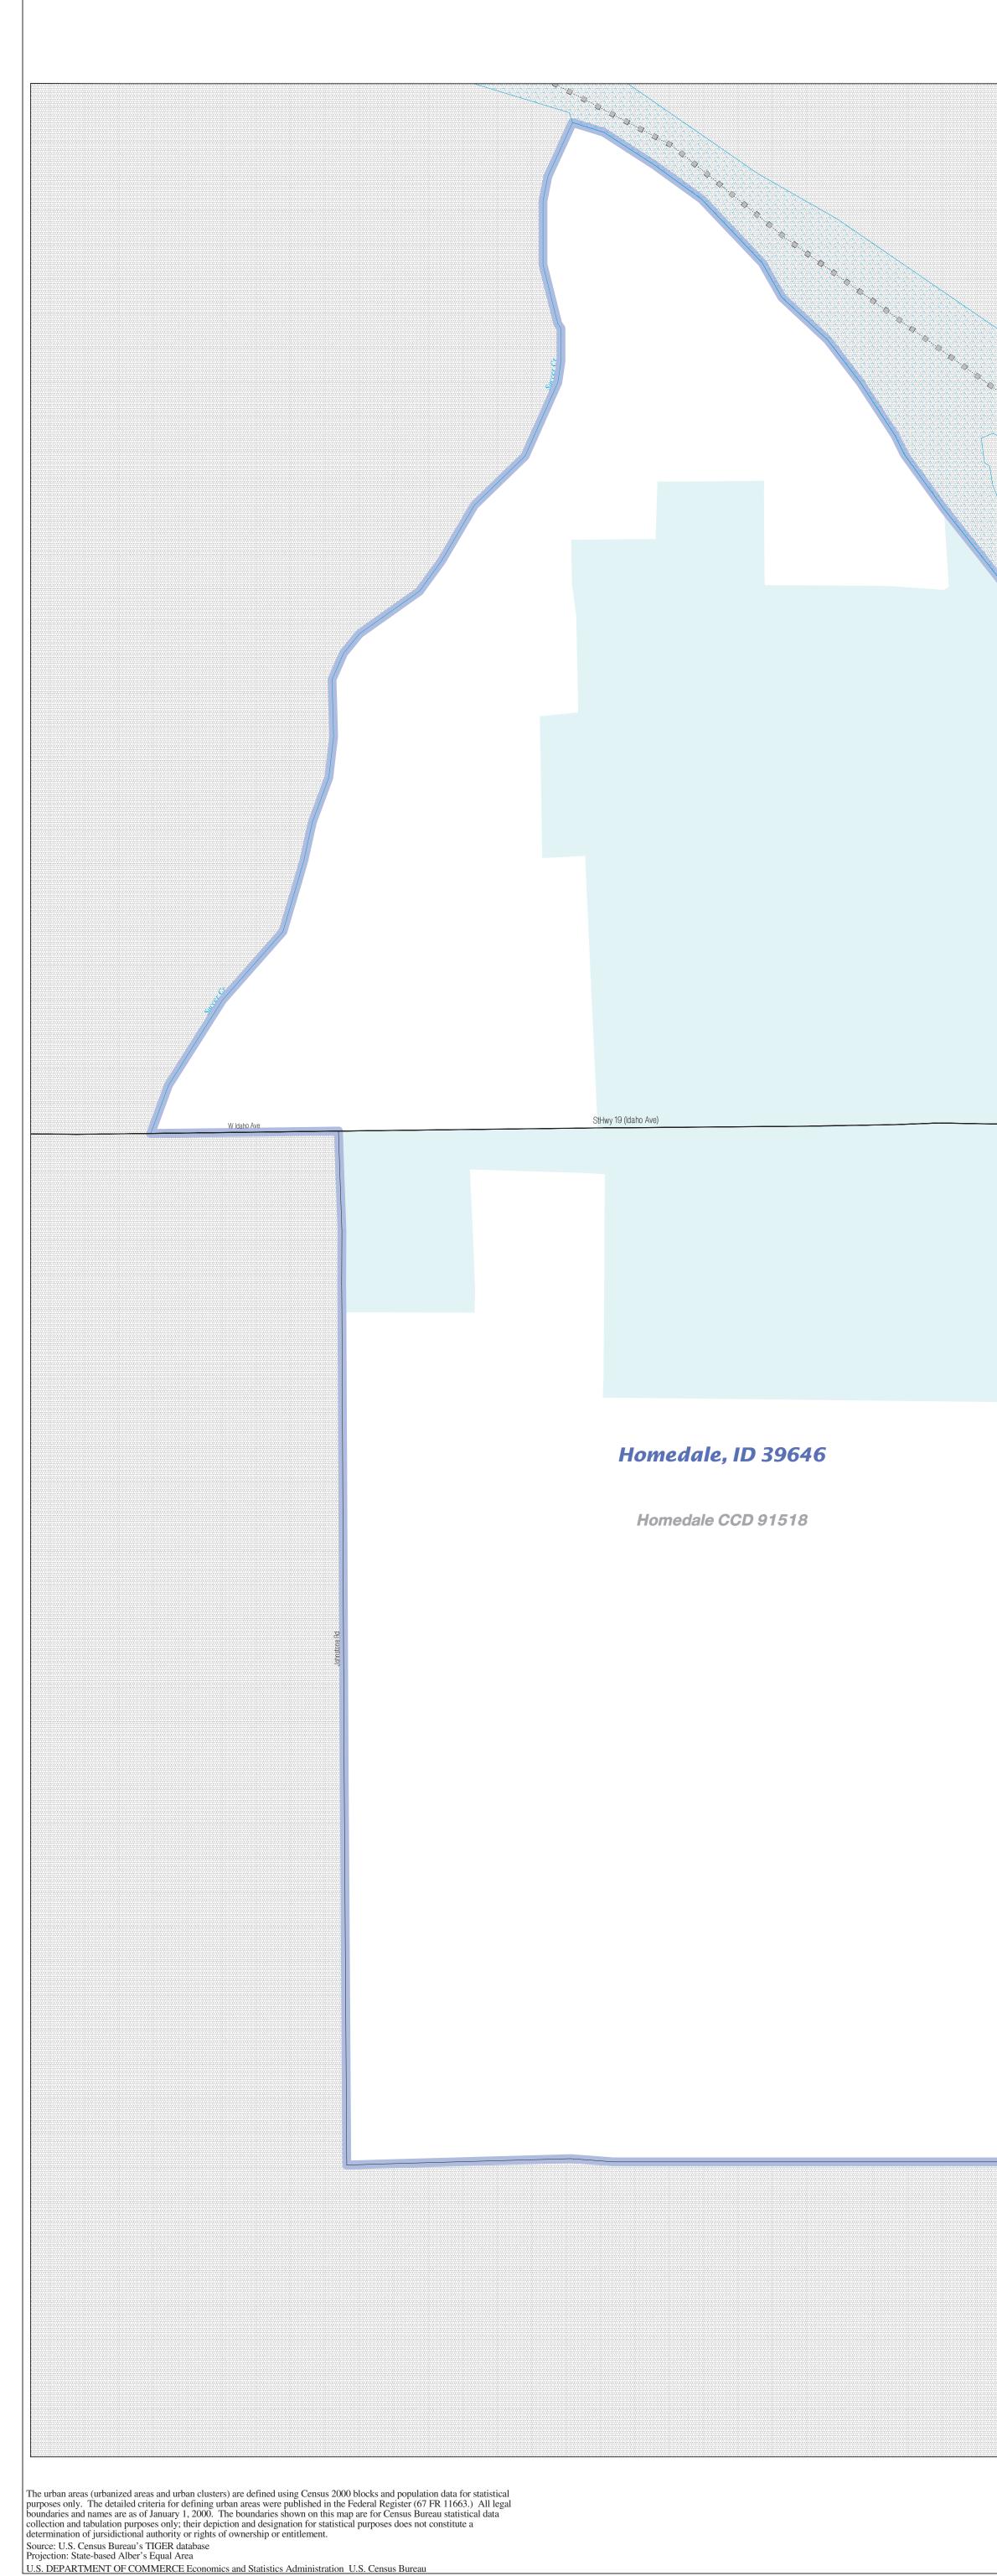

## URBAN CLUSTER OUTLINE MAP (CENSUS 2000) Homedale, ID

WIGGTCOD93325

OWNIE OSS

USHwy 95 (Idaho Ave)

Homedale 38170

Pioneer Rd

|                                                                                                                                                                             | LE                                   | CGEND                                                                                           |                             |  |
|-----------------------------------------------------------------------------------------------------------------------------------------------------------------------------|--------------------------------------|-------------------------------------------------------------------------------------------------|-----------------------------|--|
| SYMBOL DESCRIPTION / SY                                                                                                                                                     | YMBOL                                | NAME STYLE                                                                                      |                             |  |
| International                                                                                                                                                               |                                      | CANADA                                                                                          |                             |  |
| AIR (Federal) <sup>1</sup>                                                                                                                                                  |                                      | L'ANSE RES (1                                                                                   | 880)                        |  |
| Trust Land / Home Land                                                                                                                                                      |                                      | Т1880                                                                                           |                             |  |
| OTSA / TDSA / ANVSA                                                                                                                                                         |                                      | KAW OTSA (53                                                                                    | 40)                         |  |
| Tribal Subdivision                                                                                                                                                          |                                      | SHONTO (620)                                                                                    |                             |  |
| AIR (State) <sup>1</sup>                                                                                                                                                    |                                      | Tama Res (41                                                                                    | Tama Res (4125)             |  |
| SDAISA                                                                                                                                                                      |                                      | Lumbee (9815)                                                                                   |                             |  |
| ANRC                                                                                                                                                                        |                                      | NANA ANRC 52120                                                                                 |                             |  |
| Urbanized Area                                                                                                                                                              |                                      | Baltimore, MD 04843                                                                             |                             |  |
| Urban Cluster                                                                                                                                                               |                                      | <i>Tooele, VT 88057</i>                                                                         |                             |  |
| State or Statistically Equivalent Ent                                                                                                                                       | tity                                 | -                                                                                               | NEW YORK 36                 |  |
| County or Statistically Equivalent E                                                                                                                                        | y or Statistically Equivalent Entity |                                                                                                 |                             |  |
| Minor Civil Division (MCD) <sup>1</sup>                                                                                                                                     |                                      | ERIE 029<br><b>Pike Twp 5974</b> 2                                                              |                             |  |
| Census County Division (CCD)                                                                                                                                                |                                      | Kula CCD 91890                                                                                  |                             |  |
| Consolidated City                                                                                                                                                           |                                      |                                                                                                 |                             |  |
| Incorporated Place <sup>1</sup>                                                                                                                                             |                                      | MILFORD 47500                                                                                   |                             |  |
|                                                                                                                                                                             |                                      | Rome 63418                                                                                      |                             |  |
| Census Designated Place (CDP)                                                                                                                                               |                                      |                                                                                                 |                             |  |
|                                                                                                                                                                             |                                      | Zena 84187                                                                                      |                             |  |
| Where international, state, county, and/o<br>tribal subdivision boundaries coincide, t<br>boundaries.                                                                       |                                      |                                                                                                 |                             |  |
| ABBREVIATION REFERENCE: AIR<br>Home Land = Hawaiian Home Land; O<br>Statistical Area; ANVSA = Alaska Natir<br>Tribal Subdivision; SDAISA = State De<br>Regional Corporation | TSA = Oklahom<br>ve Village Statis   | a Tribal Statistical Area; TDSA = Tribatical Area; Tribatical Area; Tribal Subdivision = Americ | al Designated<br>can Indian |  |
| FEATURE SY                                                                                                                                                                  | (MBOL                                | FEATURE                                                                                         | <u>SYMBOL</u>               |  |
| Major Roads                                                                                                                                                                 | 1-95                                 | Stream or Shoreline <sup>2</sup>                                                                | Rock Creek                  |  |
| Other Roads <sup>2</sup>                                                                                                                                                    | Marsh Ln                             | Large River or Lake                                                                             | Spring Lake                 |  |
| Railroad <sup>2</sup>                                                                                                                                                       |                                      | Military Installation                                                                           | Fort Hood                   |  |

<sup>1</sup> A 'o' following an entity name indicates that the entity is also a false MCD; the false MCD name is not shown. <sup>2</sup> Feature shown only when coincident with the subject urbanized area / urban cluster boundary.

 $^{3}$  Feature coincident with the boundary of an entity other than the subject urbanized area / urban cluster.

\_ . \_\_ . \_\_ . \_\_

\_ \_ \_ \_ \_ \_ \_ \_ \_ \_

Outside Subject Area

T BWI

Major Airports

Pipeline or Power Line<sup>2</sup>

Ridgeline or other physical feature <sup>2</sup>

Nonvisible Boundary<sup>2</sup>

Other Boundary Feature <sup>3</sup>

URBAN CLUSTER OUTLINE MAP (Census 2000) Homedale, ID (39646) Map Sheet: 1 (Total Sheets: 1)