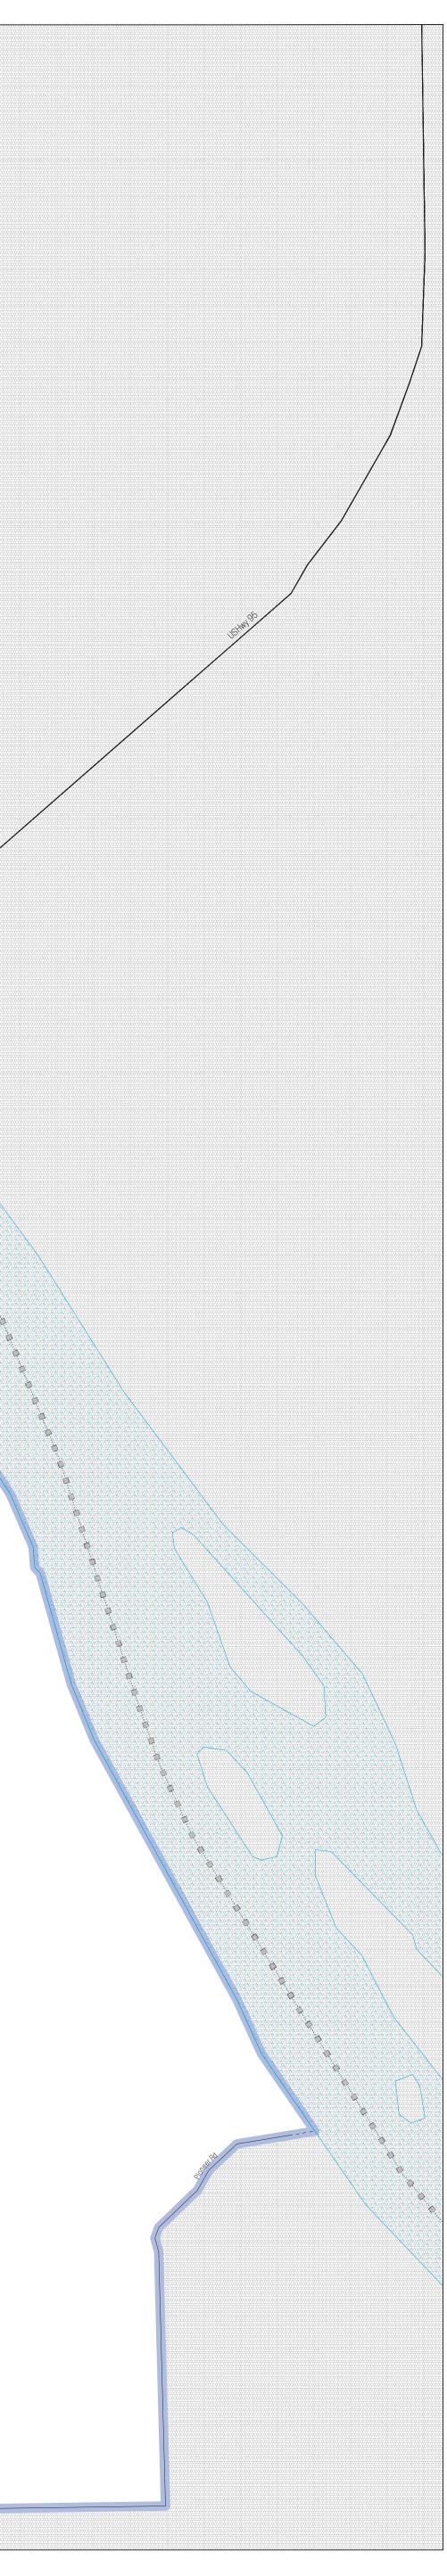

## URBAN CLUSTER OUTLINE MAP (CENSUS 2000) Homedale, ID

WIGGTCOD93325

OWNIE OSS

USHwy 95 (Idaho Ave)

Homedale 38170

Pioneer Rd

|                                                                                                                                                                             | LE                                   | CGEND                                                                                           |                             |  |
|-----------------------------------------------------------------------------------------------------------------------------------------------------------------------------|--------------------------------------|-------------------------------------------------------------------------------------------------|-----------------------------|--|
| SYMBOL DESCRIPTION / SY                                                                                                                                                     | YMBOL                                | NAME STYLE                                                                                      |                             |  |
| International                                                                                                                                                               |                                      | CANADA                                                                                          |                             |  |
| AIR (Federal) <sup>1</sup>                                                                                                                                                  |                                      | L'ANSE RES (1                                                                                   | 880)                        |  |
| Trust Land / Home Land                                                                                                                                                      |                                      | Т1880                                                                                           |                             |  |
| OTSA / TDSA / ANVSA                                                                                                                                                         |                                      | KAW OTSA (53                                                                                    | 40)                         |  |
| Tribal Subdivision                                                                                                                                                          |                                      | SHONTO (620)                                                                                    |                             |  |
| AIR (State) <sup>1</sup>                                                                                                                                                    |                                      | Tama Res (41                                                                                    | Tama Res (4125)             |  |
| SDAISA                                                                                                                                                                      |                                      | Lumbee (9815)                                                                                   |                             |  |
| ANRC                                                                                                                                                                        |                                      | NANA ANRC 52120                                                                                 |                             |  |
| Urbanized Area                                                                                                                                                              |                                      | Baltimore, MD 04843                                                                             |                             |  |
| Urban Cluster                                                                                                                                                               |                                      | <i>Tooele, VT 88057</i>                                                                         |                             |  |
| State or Statistically Equivalent Ent                                                                                                                                       | tity                                 | -                                                                                               | NEW YORK 36                 |  |
| County or Statistically Equivalent E                                                                                                                                        | y or Statistically Equivalent Entity |                                                                                                 |                             |  |
| Minor Civil Division (MCD) <sup>1</sup>                                                                                                                                     |                                      | ERIE 029<br><b>Pike Twp 5974</b> 2                                                              |                             |  |
| Census County Division (CCD)                                                                                                                                                |                                      | Kula CCD 91890                                                                                  |                             |  |
| Consolidated City                                                                                                                                                           |                                      |                                                                                                 |                             |  |
| Incorporated Place <sup>1</sup>                                                                                                                                             |                                      | MILFORD 47500                                                                                   |                             |  |
|                                                                                                                                                                             |                                      | Rome 63418                                                                                      |                             |  |
| Census Designated Place (CDP)                                                                                                                                               |                                      |                                                                                                 |                             |  |
|                                                                                                                                                                             |                                      | Zena 84187                                                                                      |                             |  |
| Where international, state, county, and/o<br>tribal subdivision boundaries coincide, t<br>boundaries.                                                                       |                                      |                                                                                                 |                             |  |
| ABBREVIATION REFERENCE: AIR<br>Home Land = Hawaiian Home Land; O<br>Statistical Area; ANVSA = Alaska Natir<br>Tribal Subdivision; SDAISA = State De<br>Regional Corporation | TSA = Oklahom<br>ve Village Statis   | a Tribal Statistical Area; TDSA = Tribatical Area; Tribatical Area; Tribal Subdivision = Americ | al Designated<br>can Indian |  |
| FEATURE SY                                                                                                                                                                  | (MBOL                                | FEATURE                                                                                         | <u>SYMBOL</u>               |  |
| Major Roads                                                                                                                                                                 | 1-95                                 | Stream or Shoreline <sup>2</sup>                                                                | Rock Creek                  |  |
| Other Roads <sup>2</sup>                                                                                                                                                    | Marsh Ln                             | Large River or Lake                                                                             | Spring Lake                 |  |
| Railroad <sup>2</sup>                                                                                                                                                       |                                      | Military Installation                                                                           | Fort Hood                   |  |

<sup>1</sup> A 'o' following an entity name indicates that the entity is also a false MCD; the false MCD name is not shown. <sup>2</sup> Feature shown only when coincident with the subject urbanized area / urban cluster boundary.

 $^{3}$  Feature coincident with the boundary of an entity other than the subject urbanized area / urban cluster.

\_ . \_\_ . \_\_ . \_\_

\_ \_ \_ \_ \_ \_ \_ \_ \_ \_

Outside Subject Area

T BWI

Major Airports

Pipeline or Power Line<sup>2</sup>

Ridgeline or other physical feature <sup>2</sup>

Nonvisible Boundary<sup>2</sup>

Other Boundary Feature <sup>3</sup>

URBAN CLUSTER OUTLINE MAP (Census 2000) Homedale, ID (39646) Map Sheet: 1 (Total Sheets: 1)