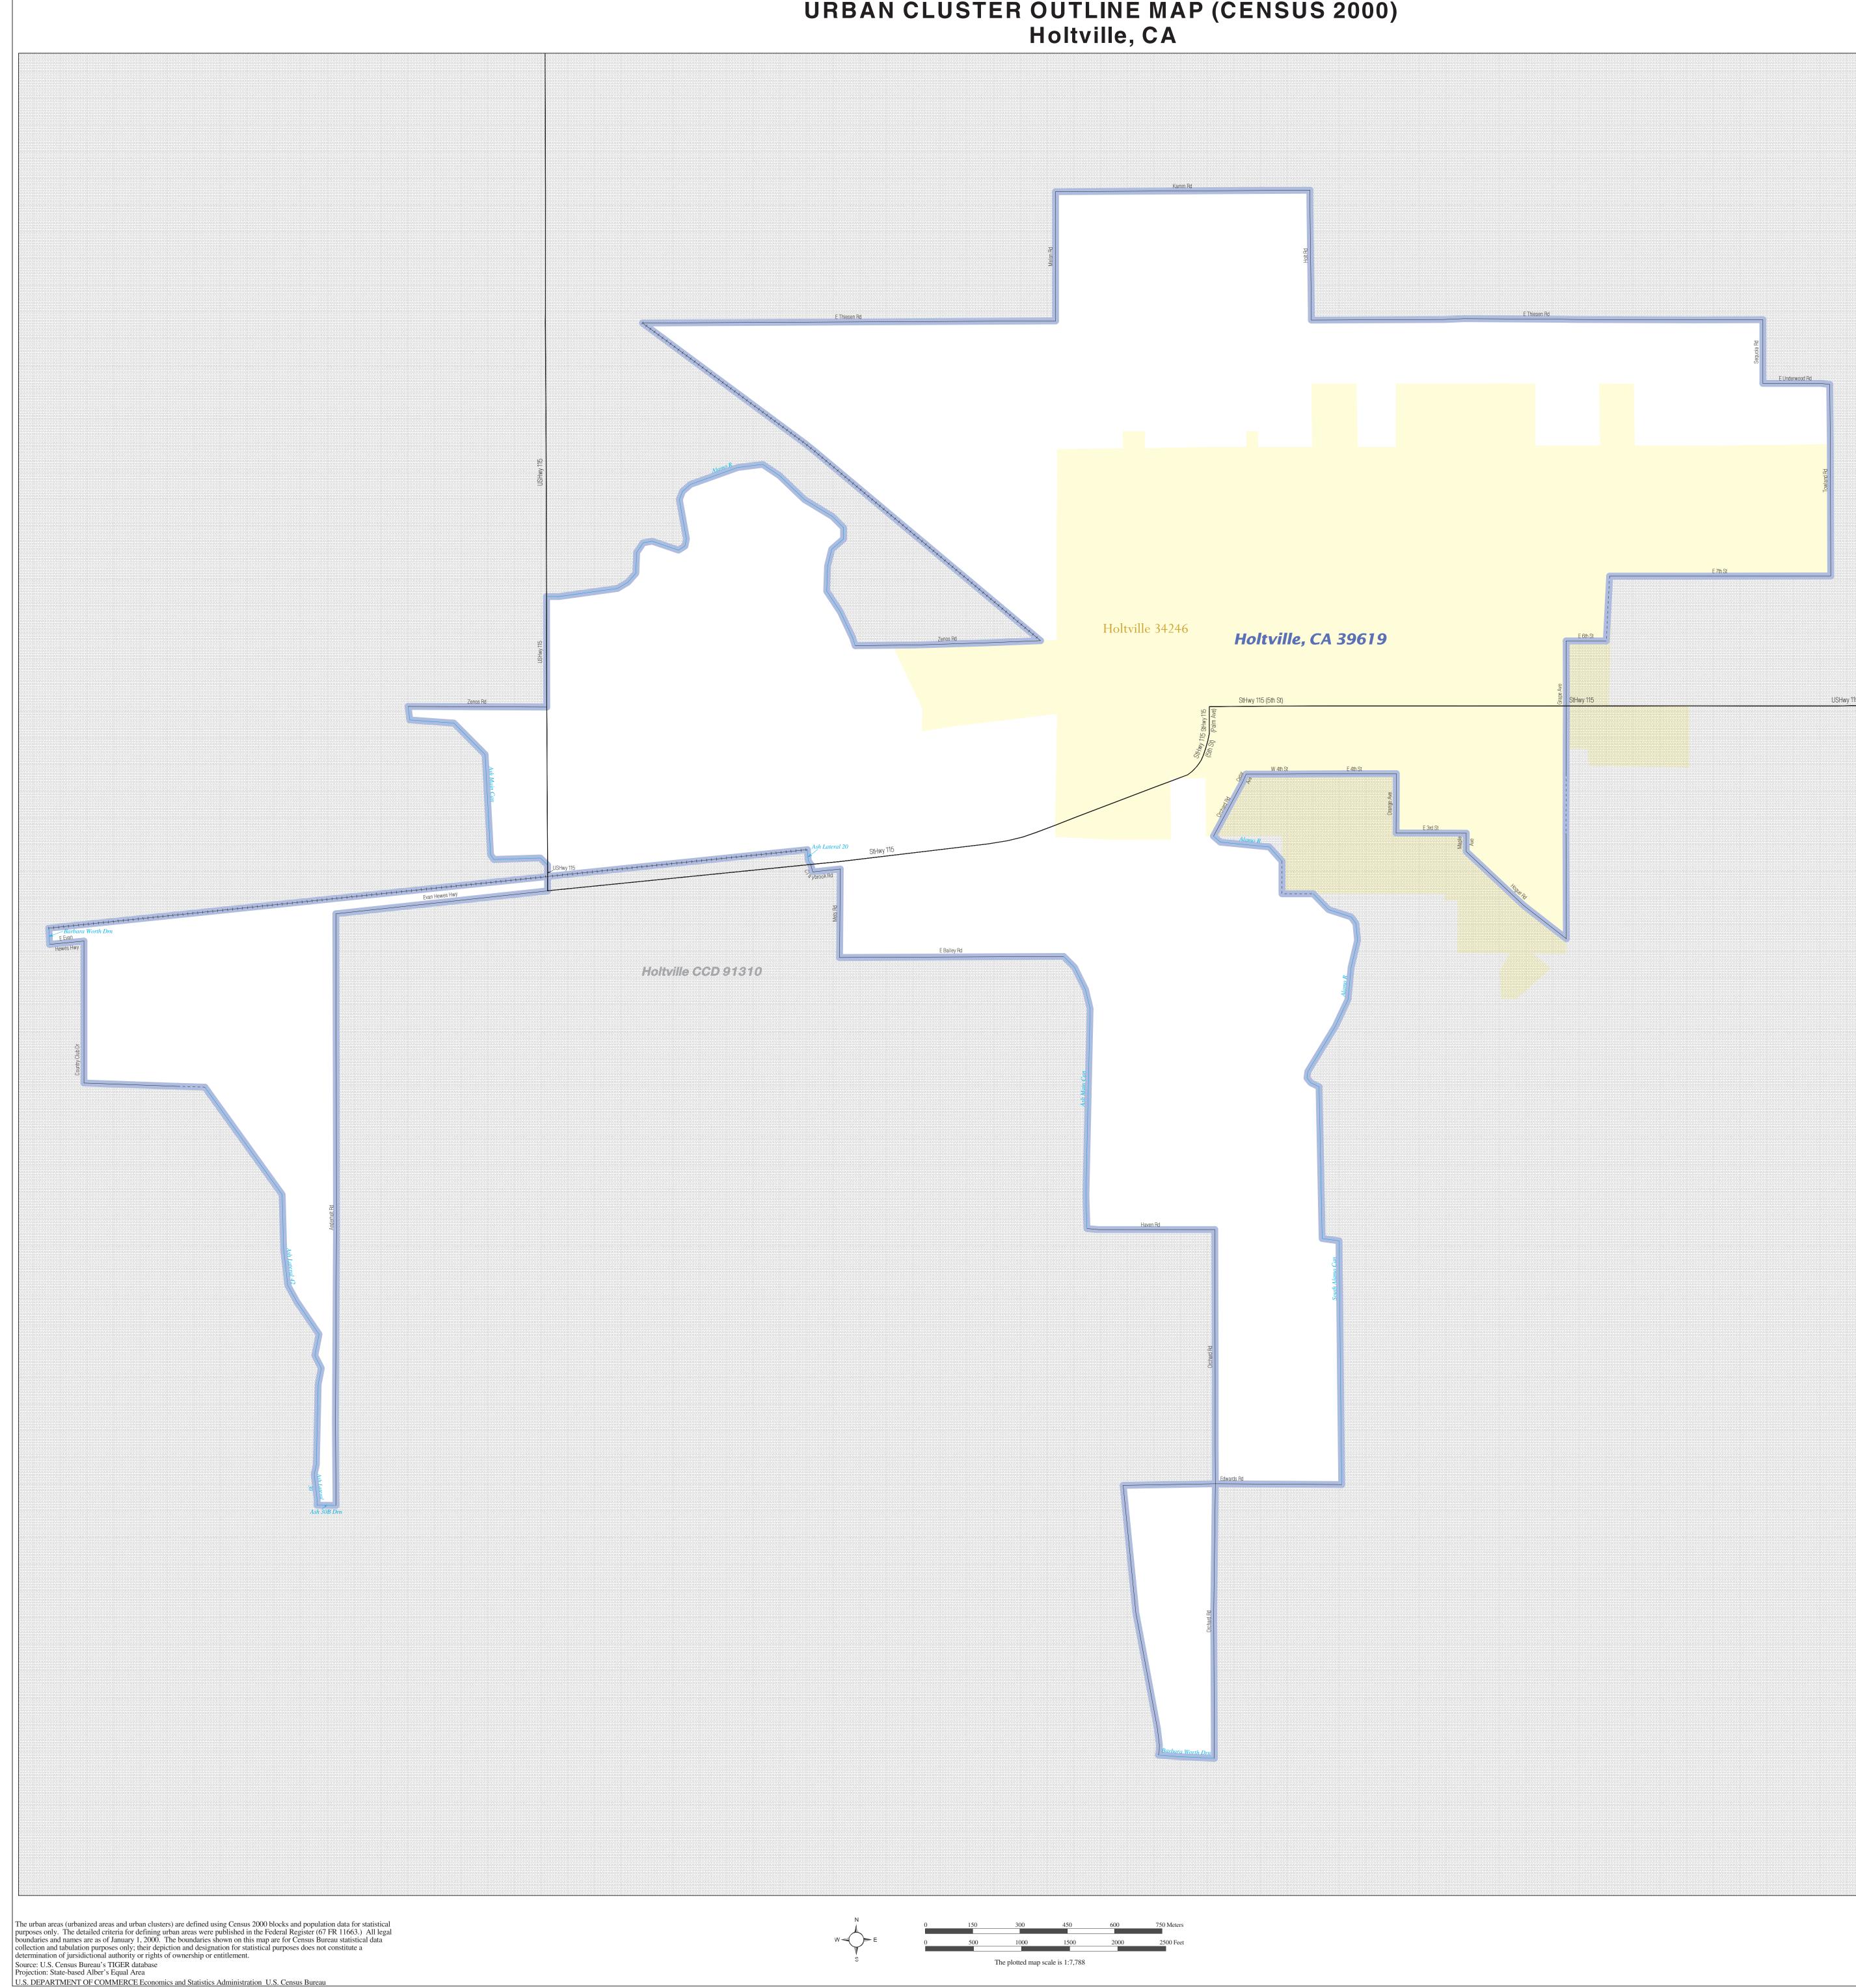

## URBAN CLUSTER OUTLINE MAP (CENSUS 2000) Holtville, CA

|                                                                       | L                                     | EGEND                                                                                                                                                                     |                             |
|-----------------------------------------------------------------------|---------------------------------------|---------------------------------------------------------------------------------------------------------------------------------------------------------------------------|-----------------------------|
| SYMBOL DESCRIPTION /                                                  | SYMBOL                                | NAME STYLE                                                                                                                                                                |                             |
| International<br>★ ★ ★ ★ ★                                            |                                       | CANADA                                                                                                                                                                    |                             |
| AIR (Federal) <sup>1</sup>                                            |                                       | L'ANSE RES (1                                                                                                                                                             | 880)                        |
| Trust Land / Home Land                                                |                                       | T1880                                                                                                                                                                     |                             |
| OTSA / TDSA / ANVSA                                                   |                                       | KAW OTSA (53-                                                                                                                                                             | 40)                         |
| Tribal Subdivision                                                    |                                       | SHONTO (620)                                                                                                                                                              | ,                           |
| AIR (State) <sup>1</sup>                                              |                                       | Tama Res (4125)                                                                                                                                                           |                             |
| SDAISA                                                                |                                       |                                                                                                                                                                           |                             |
| ANRC                                                                  |                                       | Lumbee (9815)                                                                                                                                                             |                             |
| Urbanized Area                                                        |                                       | NANA ANRC 52120                                                                                                                                                           |                             |
| Urban Cluster                                                         |                                       | Baltimore, MI                                                                                                                                                             | 04843                       |
| Ordan Cluster                                                         |                                       | <i>Tooele, VT 88057</i>                                                                                                                                                   |                             |
| tate or Statistically Equivalent Entity                               |                                       | NEW YORK 36                                                                                                                                                               |                             |
| County or Statistically Equivalen                                     | nt Entity                             | ERIE 029                                                                                                                                                                  |                             |
| Minor Civil Division (MCD) <sup>1</sup>                               |                                       | Pike Twp 59742                                                                                                                                                            |                             |
| Census County Division (CCD)                                          |                                       | Kula CCD 91890                                                                                                                                                            |                             |
| Consolidated City                                                     |                                       | MILFORD 47500                                                                                                                                                             |                             |
| Incorporated Place <sup>1</sup>                                       |                                       | MILFORD 47 300                                                                                                                                                            |                             |
|                                                                       |                                       | Rome 63418                                                                                                                                                                |                             |
| Census Designated Place (CDP)                                         |                                       |                                                                                                                                                                           |                             |
|                                                                       |                                       | Zena 84187                                                                                                                                                                |                             |
| tribal subdivision boundaries coincide<br>boundaries.                 | e, the map shows t                    | boundaries coincide, or where American<br>the boundary symbol for only the highest                                                                                        | -ranking of these           |
| Home Land = Hawaiian Home Land;<br>Statistical Area; ANVSA = Alaska N | OTSA = Oklahor<br>ative Village Stati | dian Reservation; Trust Land = Off-Res<br>ma Tribal Statistical Area; TDSA = Triba<br>stical Area; Tribal Subdivision = Americ<br>ican Indian Statistical Area; ANRC = Al | al Designated<br>can Indian |
| FEATURE                                                               | SYMBOL                                | FEATURE                                                                                                                                                                   | SYMBO                       |
| Major Roads                                                           | 1-95                                  | Stream or Shoreline <sup>2</sup>                                                                                                                                          | Rock Creek                  |
| Other Roads <sup>2</sup>                                              | Marsh Ln                              | Large River or Lake                                                                                                                                                       | Spring La                   |

Marsh Ln Spring Lake Other Roads<sup>2</sup> Large River or Lake Railroad<sup>2</sup> Fort Hood Military Installation Pipeline or Power Line<sup>2</sup> Ridgeline or other physical feature <sup>2</sup> Outside Subject Area Nonvisible Boundary<sup>2</sup> \_ \_ \_ \_ \_ \_ \_ \_ \_ \_ Major Airports TBWI

Other Boundary Feature <sup>3</sup> <sup>1</sup> A 'o' following an entity name indicates that the entity is also a false MCD; the false MCD name is not shown. <sup>2</sup> Feature shown only when coincident with the subject urbanized area / urban cluster boundary.

 $^{3}$  Feature coincident with the boundary of an entity other than the subject urbanized area / urban cluster.

URBAN CLUSTER OUTLINE MAP (Census 2000) Holtville, CA (39619) Map Sheet: 1 (Total Sheets: 1)