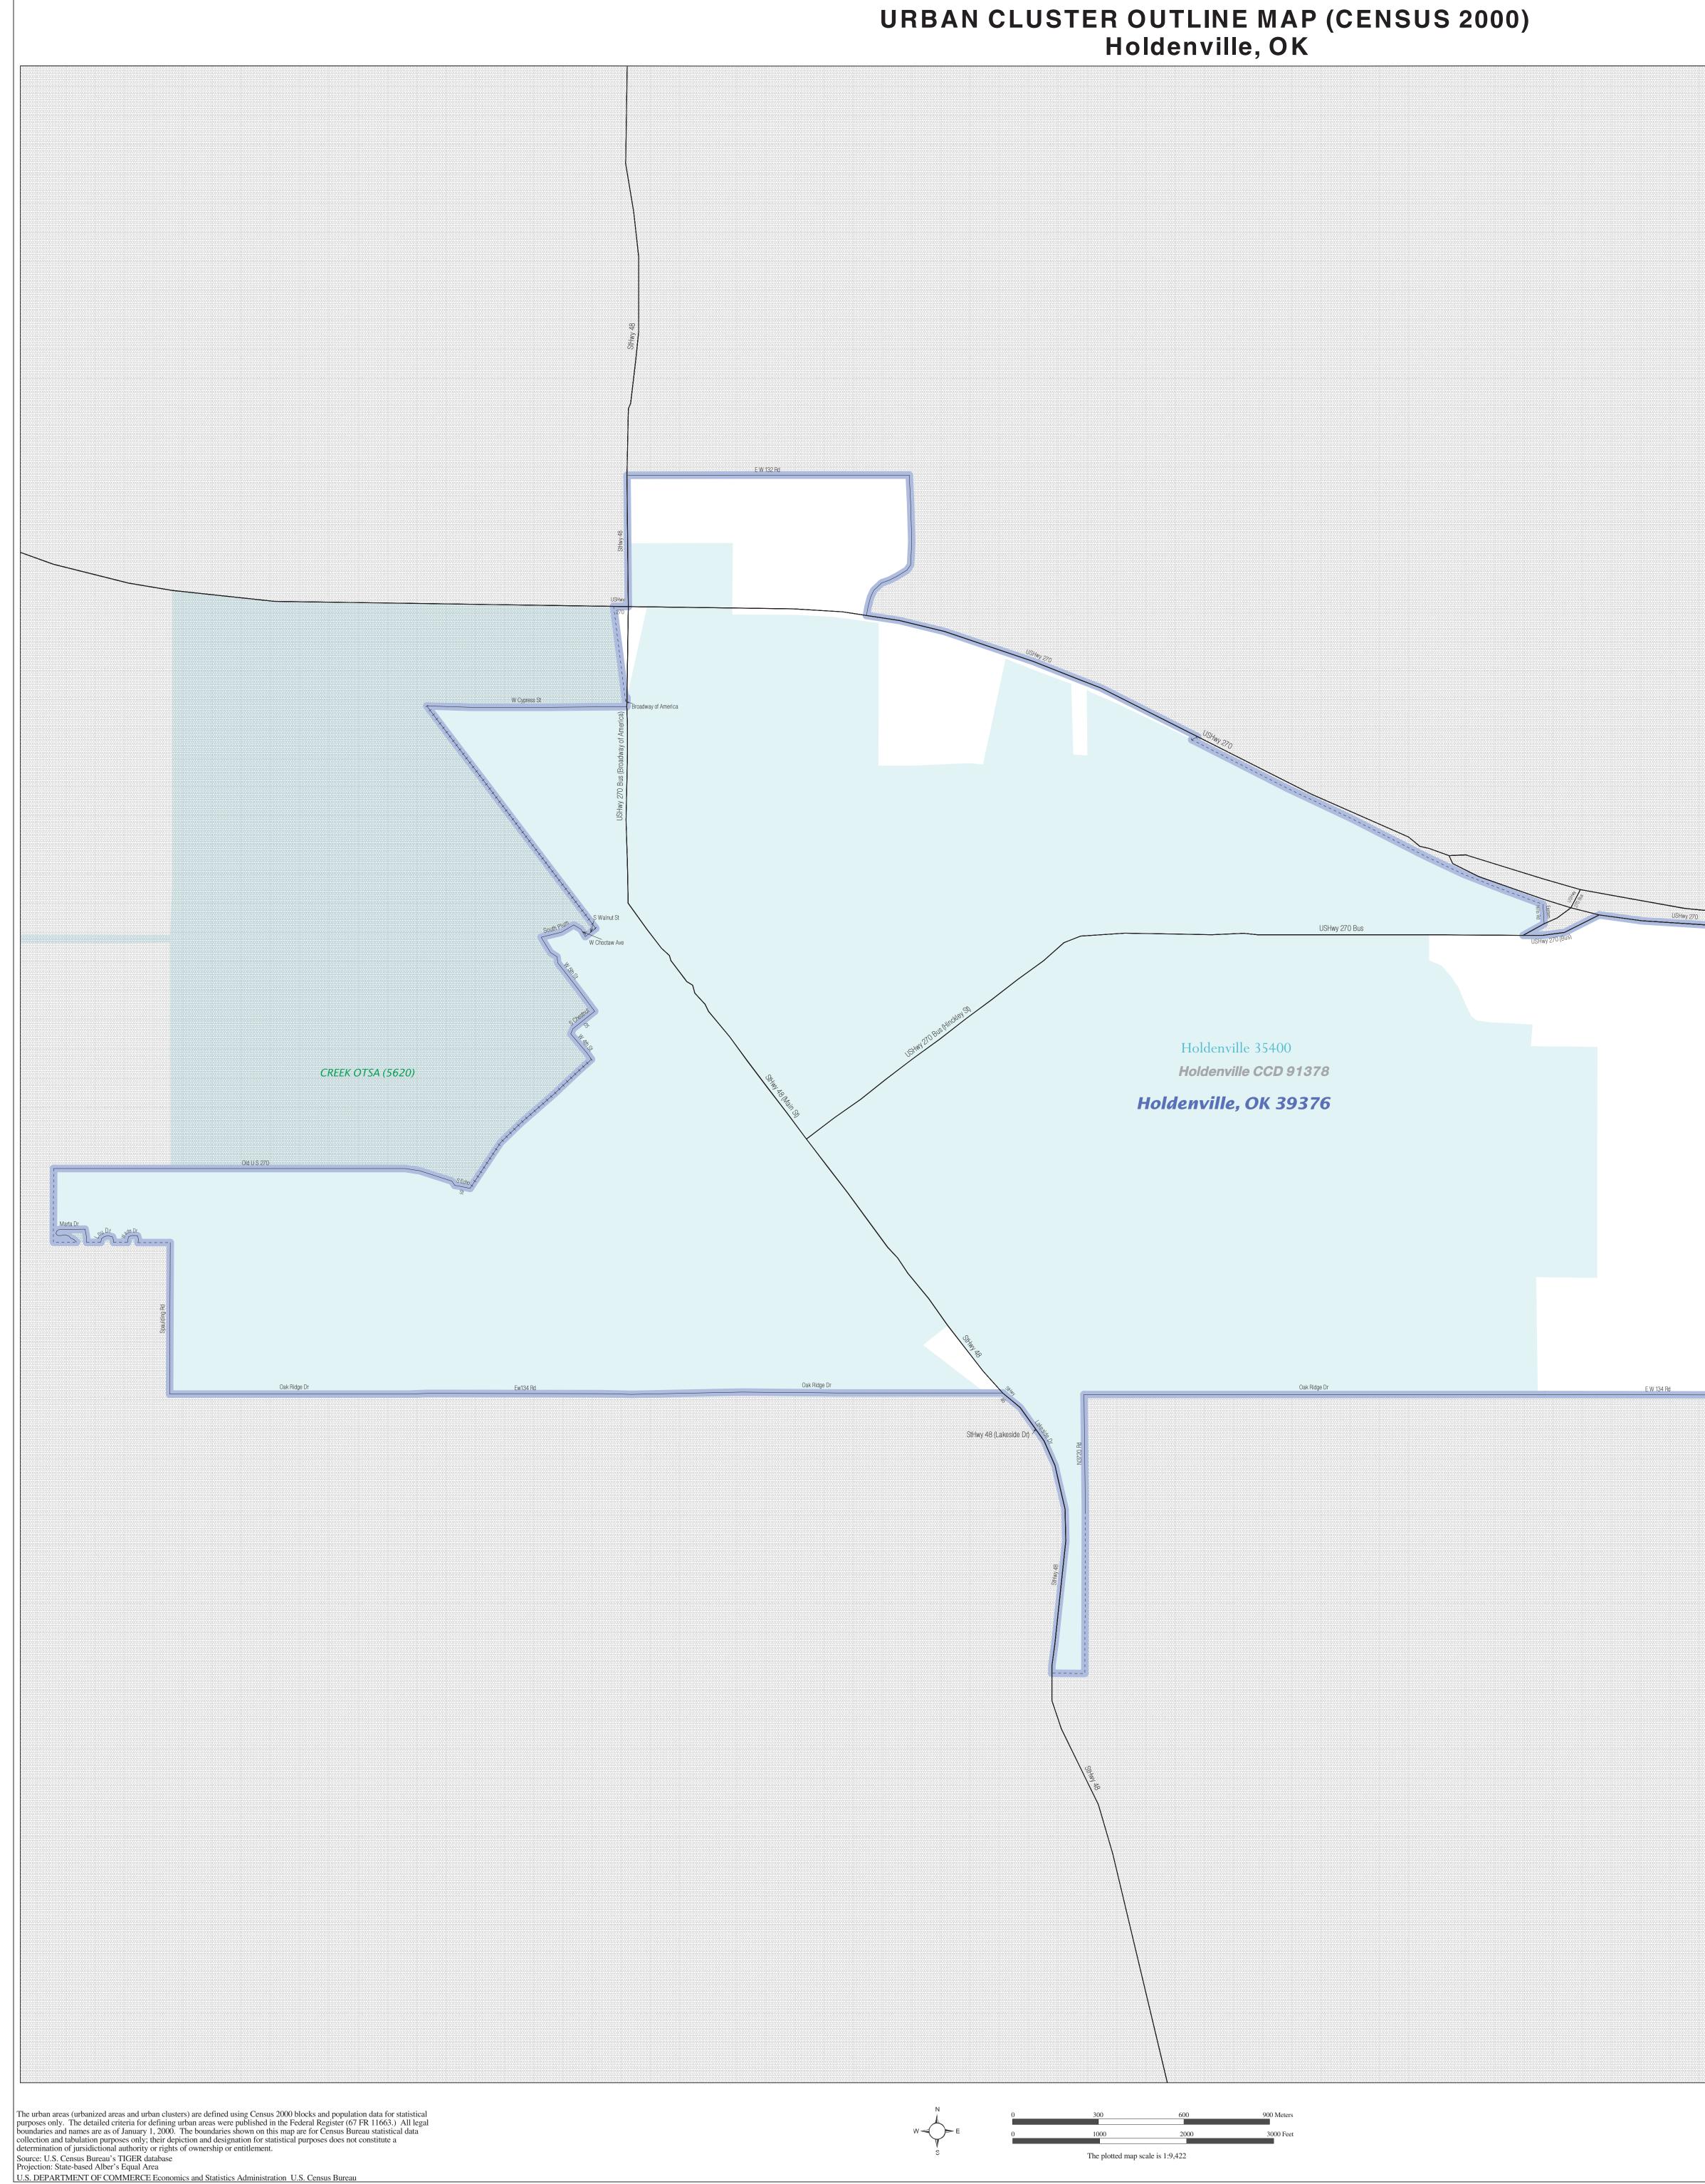

| L                                         | EGEND                                                                                                                   |  |  |
|-------------------------------------------|-------------------------------------------------------------------------------------------------------------------------|--|--|
| SYMBOL DESCRIPTION / SYMBOL               | NAME STYLE                                                                                                              |  |  |
| International<br>* * * * *                | CANADA                                                                                                                  |  |  |
| AIR (Federal) <sup>1</sup>                | L'ANSE RES (1880)                                                                                                       |  |  |
| Trust Land / Home Land                    | T1880                                                                                                                   |  |  |
| OTSA / TDSA / ANVSA                       | KAW OTSA (5340)                                                                                                         |  |  |
| Tribal Subdivision                        | SHONTO (620)                                                                                                            |  |  |
| AIR (State) <sup>1</sup>                  | Tama Res (4125)                                                                                                         |  |  |
| SDAISA                                    | Lumbee (9815)                                                                                                           |  |  |
| ANRC                                      | NANA ANRC 52120                                                                                                         |  |  |
| Urbanized Area                            | Baltimore, MD 04843                                                                                                     |  |  |
| Urban Cluster                             | <b>Tooele, VT 88057</b>                                                                                                 |  |  |
| State or Statistically Equivalent Entity  | NEW YORK 36                                                                                                             |  |  |
| County or Statistically Equivalent Entity | ERIE 029                                                                                                                |  |  |
| Minor Civil Division (MCD) <sup>1</sup>   | Pike Twp 59742                                                                                                          |  |  |
| Census County Division (CCD)              | Kula CCD 91890                                                                                                          |  |  |
| Consolidated City                         | MILFORD 47500                                                                                                           |  |  |
| Incorporated Place <sup>1</sup>           |                                                                                                                         |  |  |
|                                           | Rome 63418                                                                                                              |  |  |
| Census Designated Place (CDP)             |                                                                                                                         |  |  |
|                                           | Zena 84187                                                                                                              |  |  |
|                                           | boundaries coincide, or where American Indian reservations an the boundary symbol for only the highest-ranking of these |  |  |
|                                           | stical Area; Tribal Subdivision = American Indian                                                                       |  |  |

| regional corporation                             |               |                                  |            |
|--------------------------------------------------|---------------|----------------------------------|------------|
| FEATURE                                          | <u>SYMBOL</u> | FEATURE                          | SYMBOL     |
| Major Roads                                      | l-95          | Stream or Shoreline <sup>2</sup> | Rock Creek |
| Other Roads <sup>2</sup>                         | Marsh Ln      | Large River or Lake              | SpringLake |
| Railroad <sup>2</sup>                            |               | Military Installation            | Fort Hood  |
| Pipeline or Power Line <sup>2</sup>              |               |                                  |            |
| Ridgeline or other physical feature <sup>2</sup> | -··           | Outside Subject Area             |            |
| Nonvisible Boundary <sup>2</sup>                 |               | Major Airports                   | + BWI      |
| Other Boundary Feature <sup>3</sup>              |               |                                  |            |

<sup>1</sup> A 'o' following an entity name indicates that the entity is also a false MCD; the false MCD name is not shown. <sup>2</sup> Feature shown only when coincident with the subject urbanized area / urban cluster boundary. <sup>3</sup> Feature coincident with the boundary of an entity other than the subject urbanized area / urban cluster.