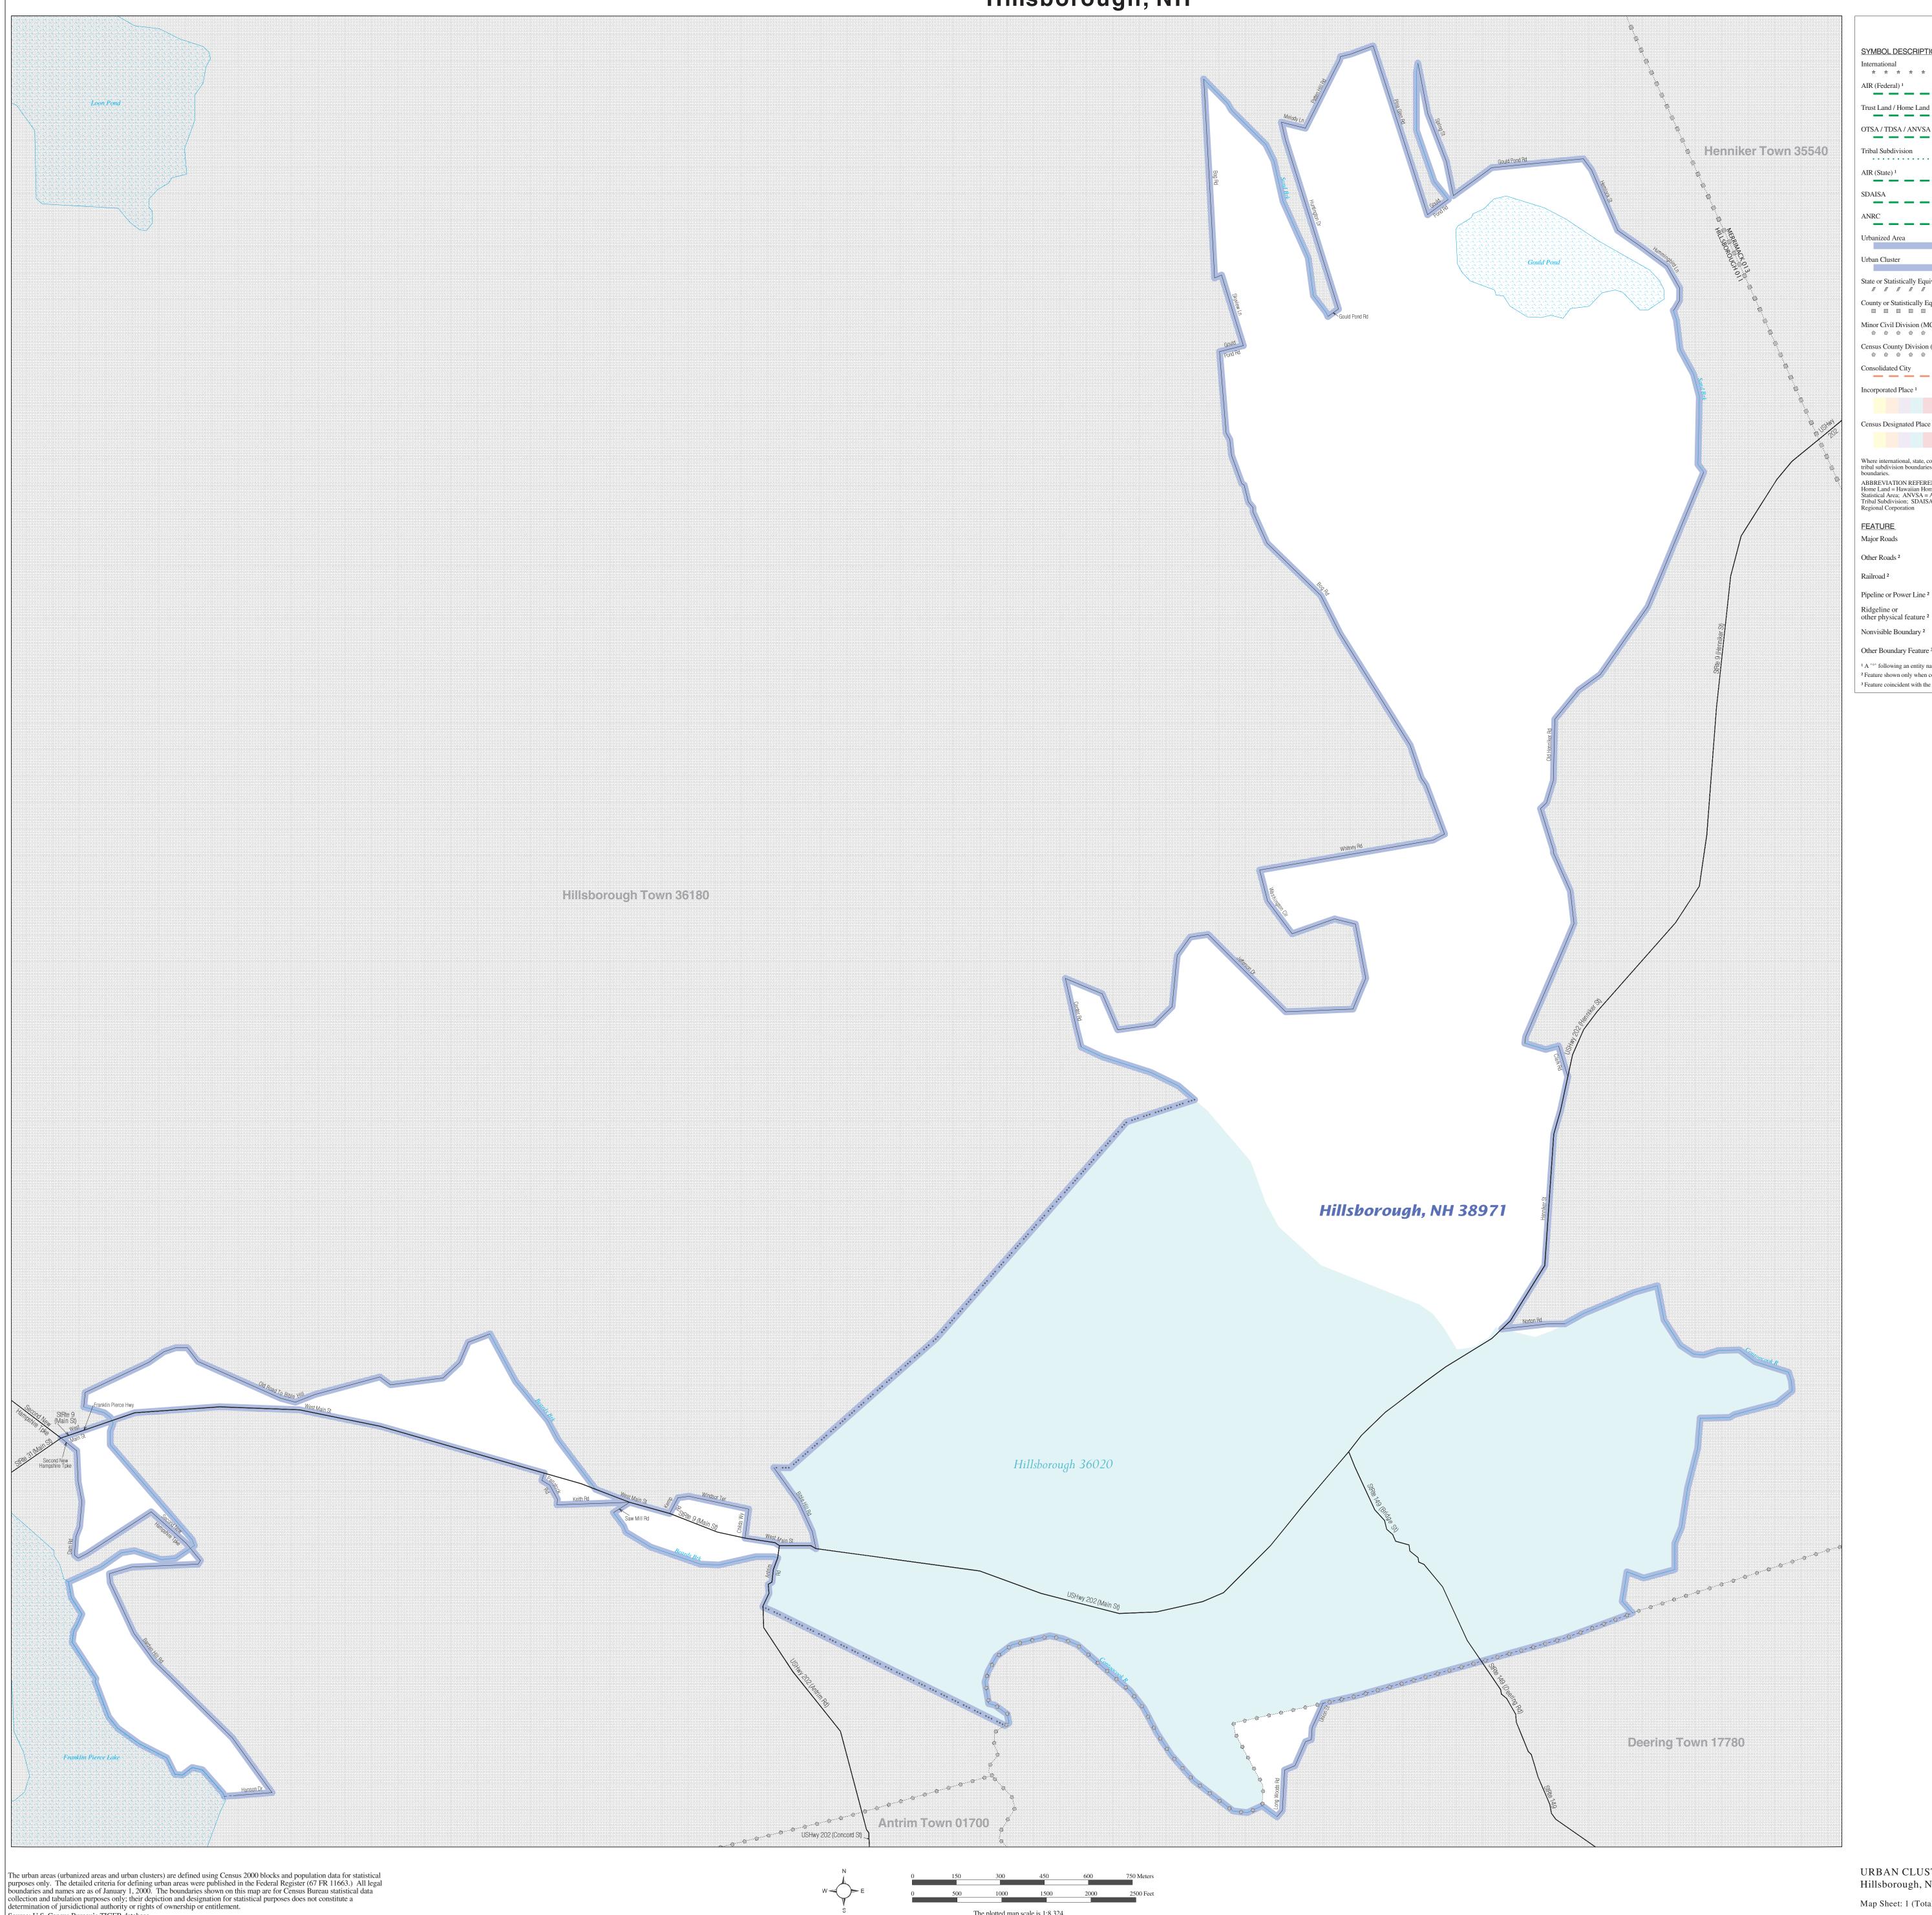

## URBAN CLUSTER OUTLINE MAP (CENSUS 2000) Hillsborough, NH

The plotted map scale is 1:8,324

**LEGEND** SYMBOL DESCRIPTION / SYMBOL CANADA AIR (Federal) 1 L'ANSE RES (1880) \_\_\_\_ Trust Land / Home Land T1880 \_\_\_\_ OTSA / TDSA / ANVSA KAW OTSA (5340) Tribal Subdivision SHONTO (620) AIR (State) 1 Tama Res (4125) \_\_\_\_ SDAISA Lumbee (9815) \_\_\_\_ *NANA ANRC 52120* \_\_\_\_ Baltimore, MD 04843 Urban Cluster **Tooele, VT 88057** State or Statistically Equivalent Entity NEW YORK 36 County or Statistically Equivalent Entity ERIE 029 Minor Civil Division (MCD) 1 **Pike Twp 59742** 0 0 0 0 0 Census County Division (CCD) Kula CCD 91890 Consolidated City MILFORD 47500 Incorporated Place 1 Rome 63418 Census Designated Place (CDP) Zena 84187 Where international, state, county, and/or MCD / CCD boundaries coincide, or where American Indian reservations and tribal subdivision boundaries coincide, the map shows the boundary symbol for only the highest-ranking of these ABBREVIATION REFERENCE: AIR = American Indian Reservation; Trust Land = Off-Reservation Trust Land; Home Land = Hawaiian Home Land; OTSA = Oklahoma Tribal Statistical Area; TDSA = Tribal Designated Statistical Area; ANVSA = Alaska Native Village Statistical Area; Tribal Subdivision = American Indian Tribal Subdivision; SDAISA = State Designated American Indian Statistical Area; ANRC = Alaska Native Regional Corporation <u>FEATURE</u> <u>SYMBOL</u> <u>FEATURE</u> SYMBOL Stream or Shoreline<sup>2</sup> Major Roads Spring Lake Marsh Ln Large River or Lake Other Roads 2 Military Installation Fort Hood Pipeline or Power Line <sup>2</sup> Outside Subject Area other physical feature 2

Other Boundary Feature 3 <sup>1</sup> A '°' following an entity name indicates that the entity is also a false MCD; the false MCD name is not shown. <sup>2</sup> Feature shown only when coincident with the subject urbanized area / urban cluster boundary. <sup>3</sup> Feature coincident with the boundary of an entity other than the subject urbanized area / urban cluster.