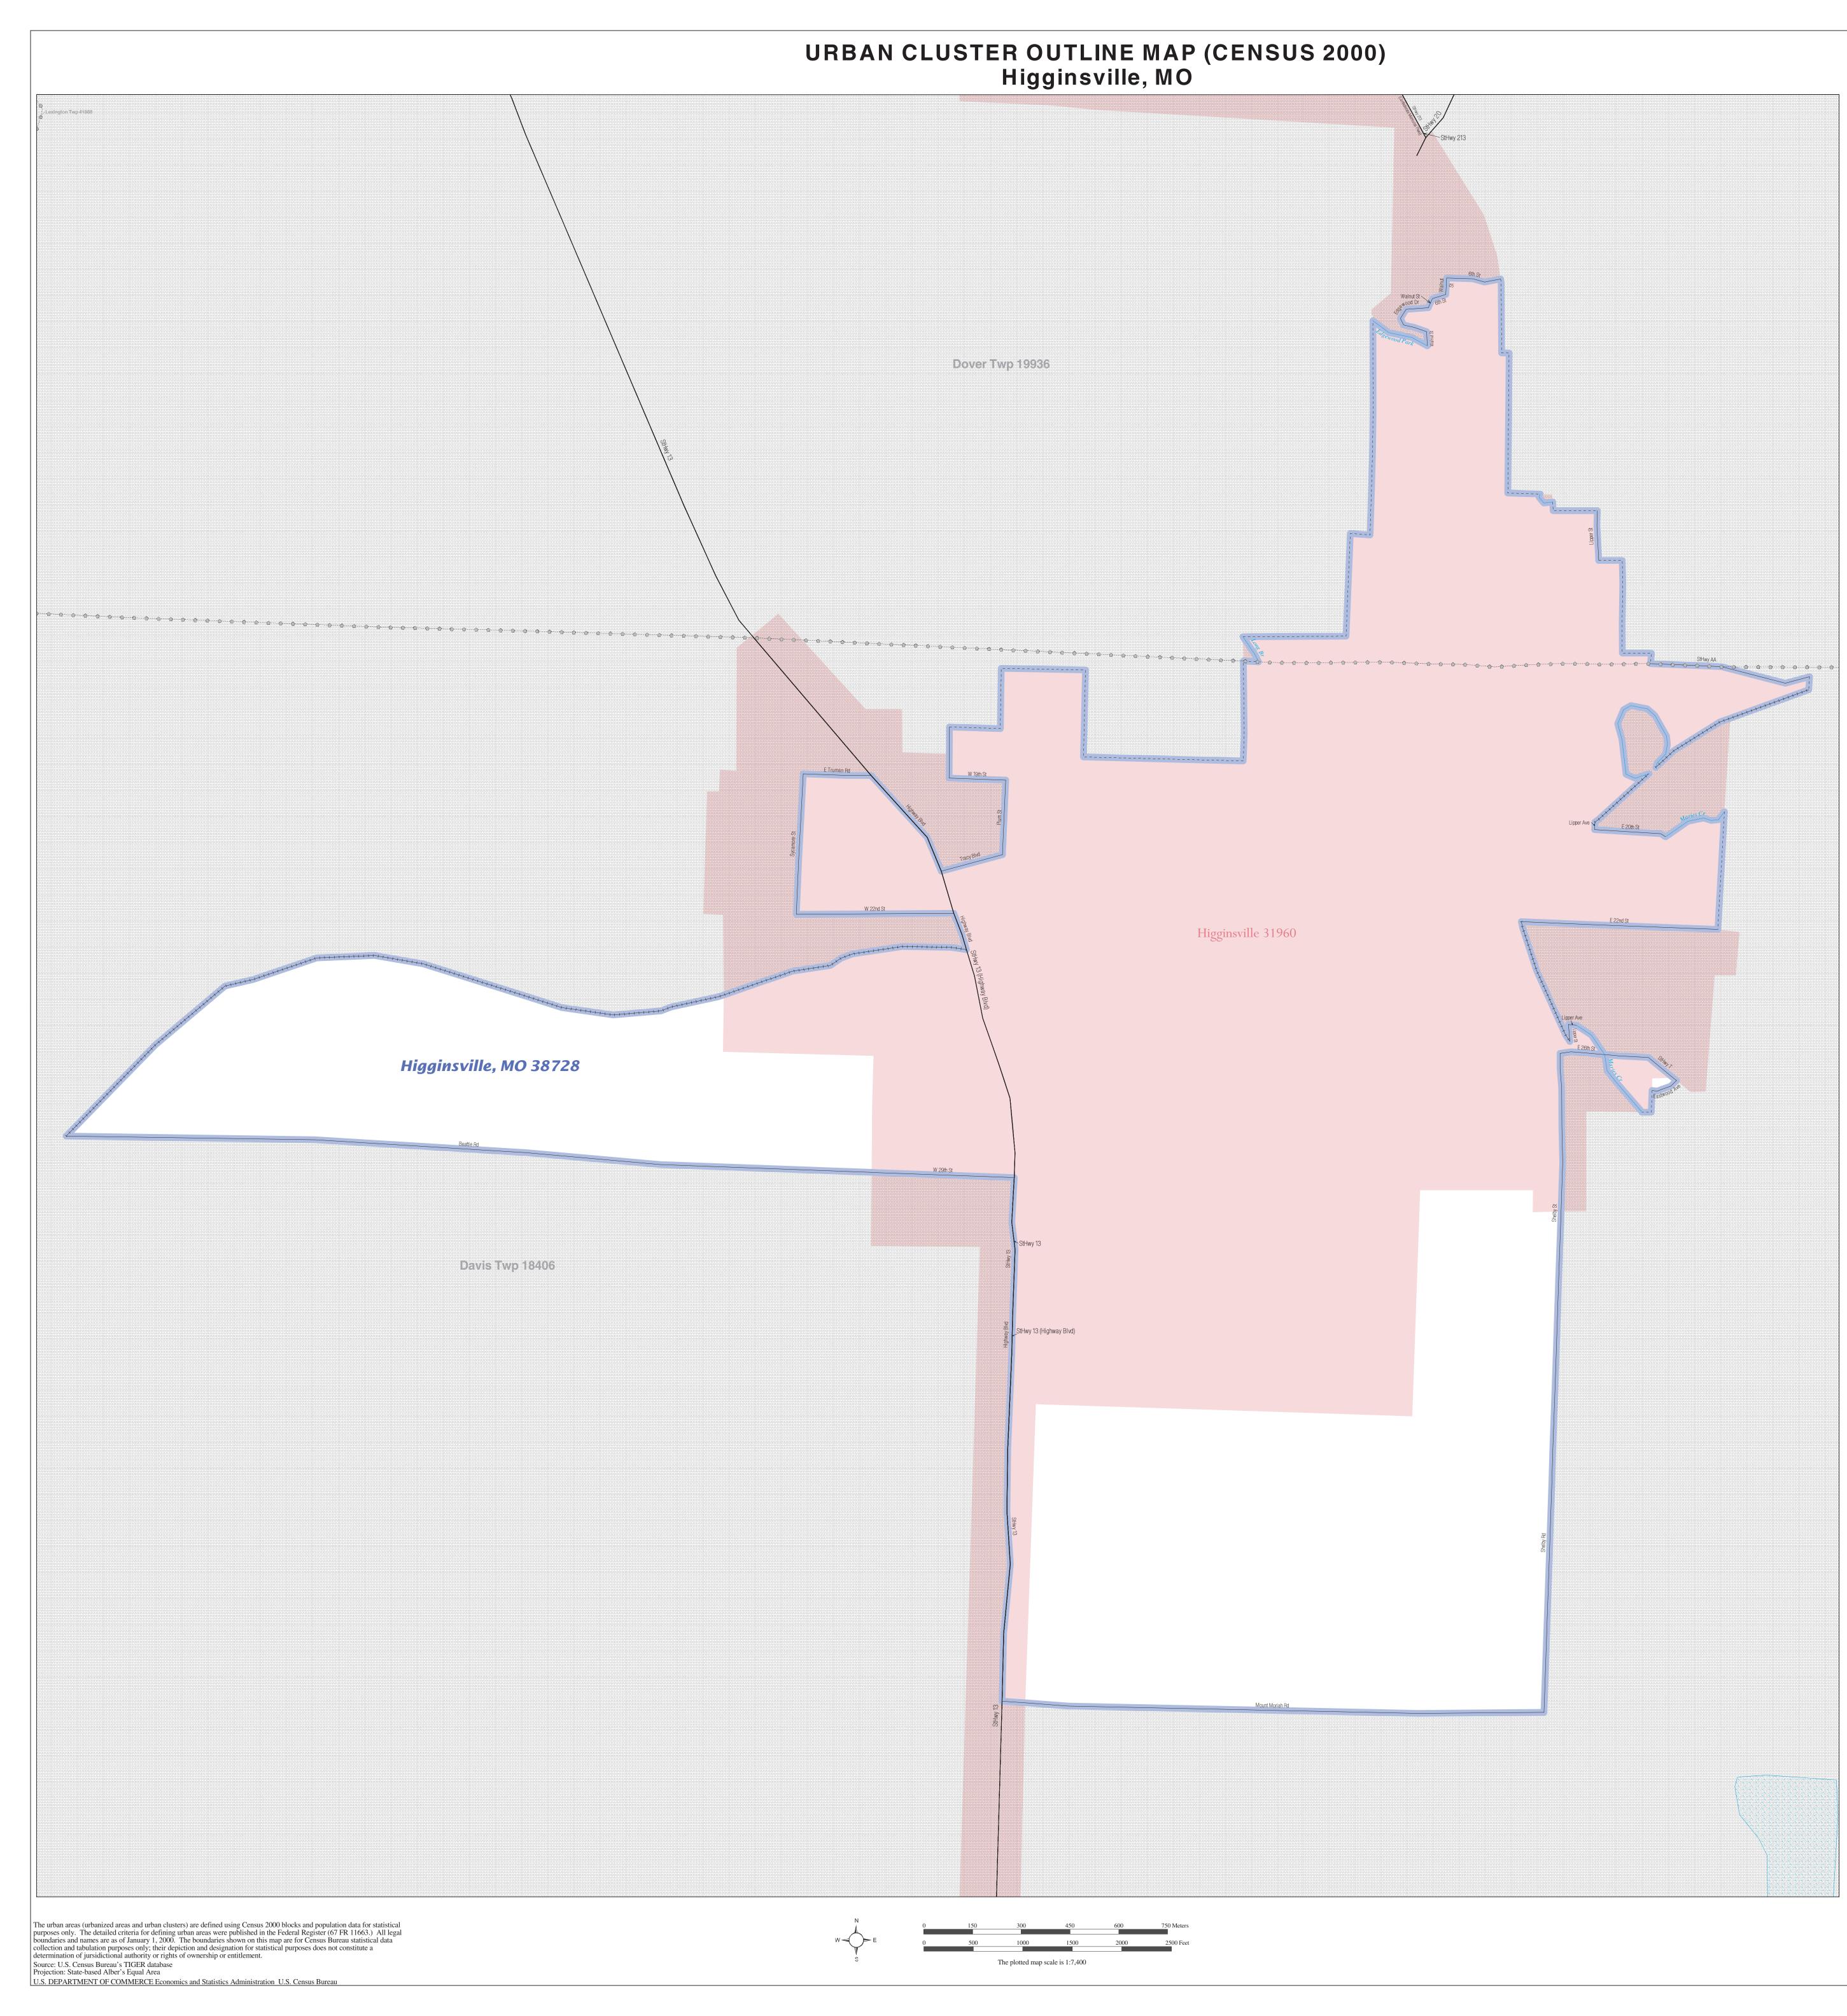

## URBAN CLUSTER OUTLINE MAP (CENSUS 2000) Higginsville, MO

W 19th St

W 29th St

StHwy 13

StHwy 13 (Highway Blvd)

E Truman Rd

W 22nd St

Dioxieni awipi isiskisii

Higginsville 31960

Mount Moriah Rd

The plotted map scale is 1:7,400

StHwy 213

Walnut St

| SYMBOL DESCRIPTION / SYMBOL                          | NAME STYLE                                                   |  |  |
|------------------------------------------------------|--------------------------------------------------------------|--|--|
| International                                        | CANADA                                                       |  |  |
| AIR (Federal) <sup>1</sup>                           | L'ANSE RES (1880)                                            |  |  |
|                                                      |                                                              |  |  |
| Trust Land / Home Land                               | Т1880                                                        |  |  |
| OTSA / TDSA / ANVSA                                  | KAW OTSA (5340)                                              |  |  |
| Tribal Subdivision                                   | SHONTO (620)                                                 |  |  |
| AIR (State) <sup>1</sup>                             | Tama Res (4125)                                              |  |  |
| SDAISA                                               | Lumbee (9815)                                                |  |  |
| ANRC                                                 | NANA ANRC 52120                                              |  |  |
| Urbanized Area                                       | Baltimore, MD 04843                                          |  |  |
| Urban Cluster                                        | Tooele, VT 88057                                             |  |  |
| State or Statistically Equivalent Entity             | NEW YORK 36                                                  |  |  |
| County or Statistically Equivalent Entity            | ERIE 029                                                     |  |  |
| Minor Civil Division (MCD) <sup>1</sup>              |                                                              |  |  |
|                                                      | Pike Twp 59742                                               |  |  |
| Census County Division (CCD)                         | Kula CCD 91890                                               |  |  |
| Consolidated City                                    | MILFORD 47500                                                |  |  |
| Incorporated Place <sup>1</sup>                      |                                                              |  |  |
|                                                      | Rome 63418                                                   |  |  |
| Census Designated Place (CDP)                        |                                                              |  |  |
|                                                      | Zena 84187                                                   |  |  |
| Where international, state, county, and/or MCD / CCD | boundaries coincide, or where American Indian reservations a |  |  |

URBAN CLUSTER OUTLINE MAP (Census 2000) Higginsville, MO (38728) Map Sheet: 1 (Total Sheets: 1)