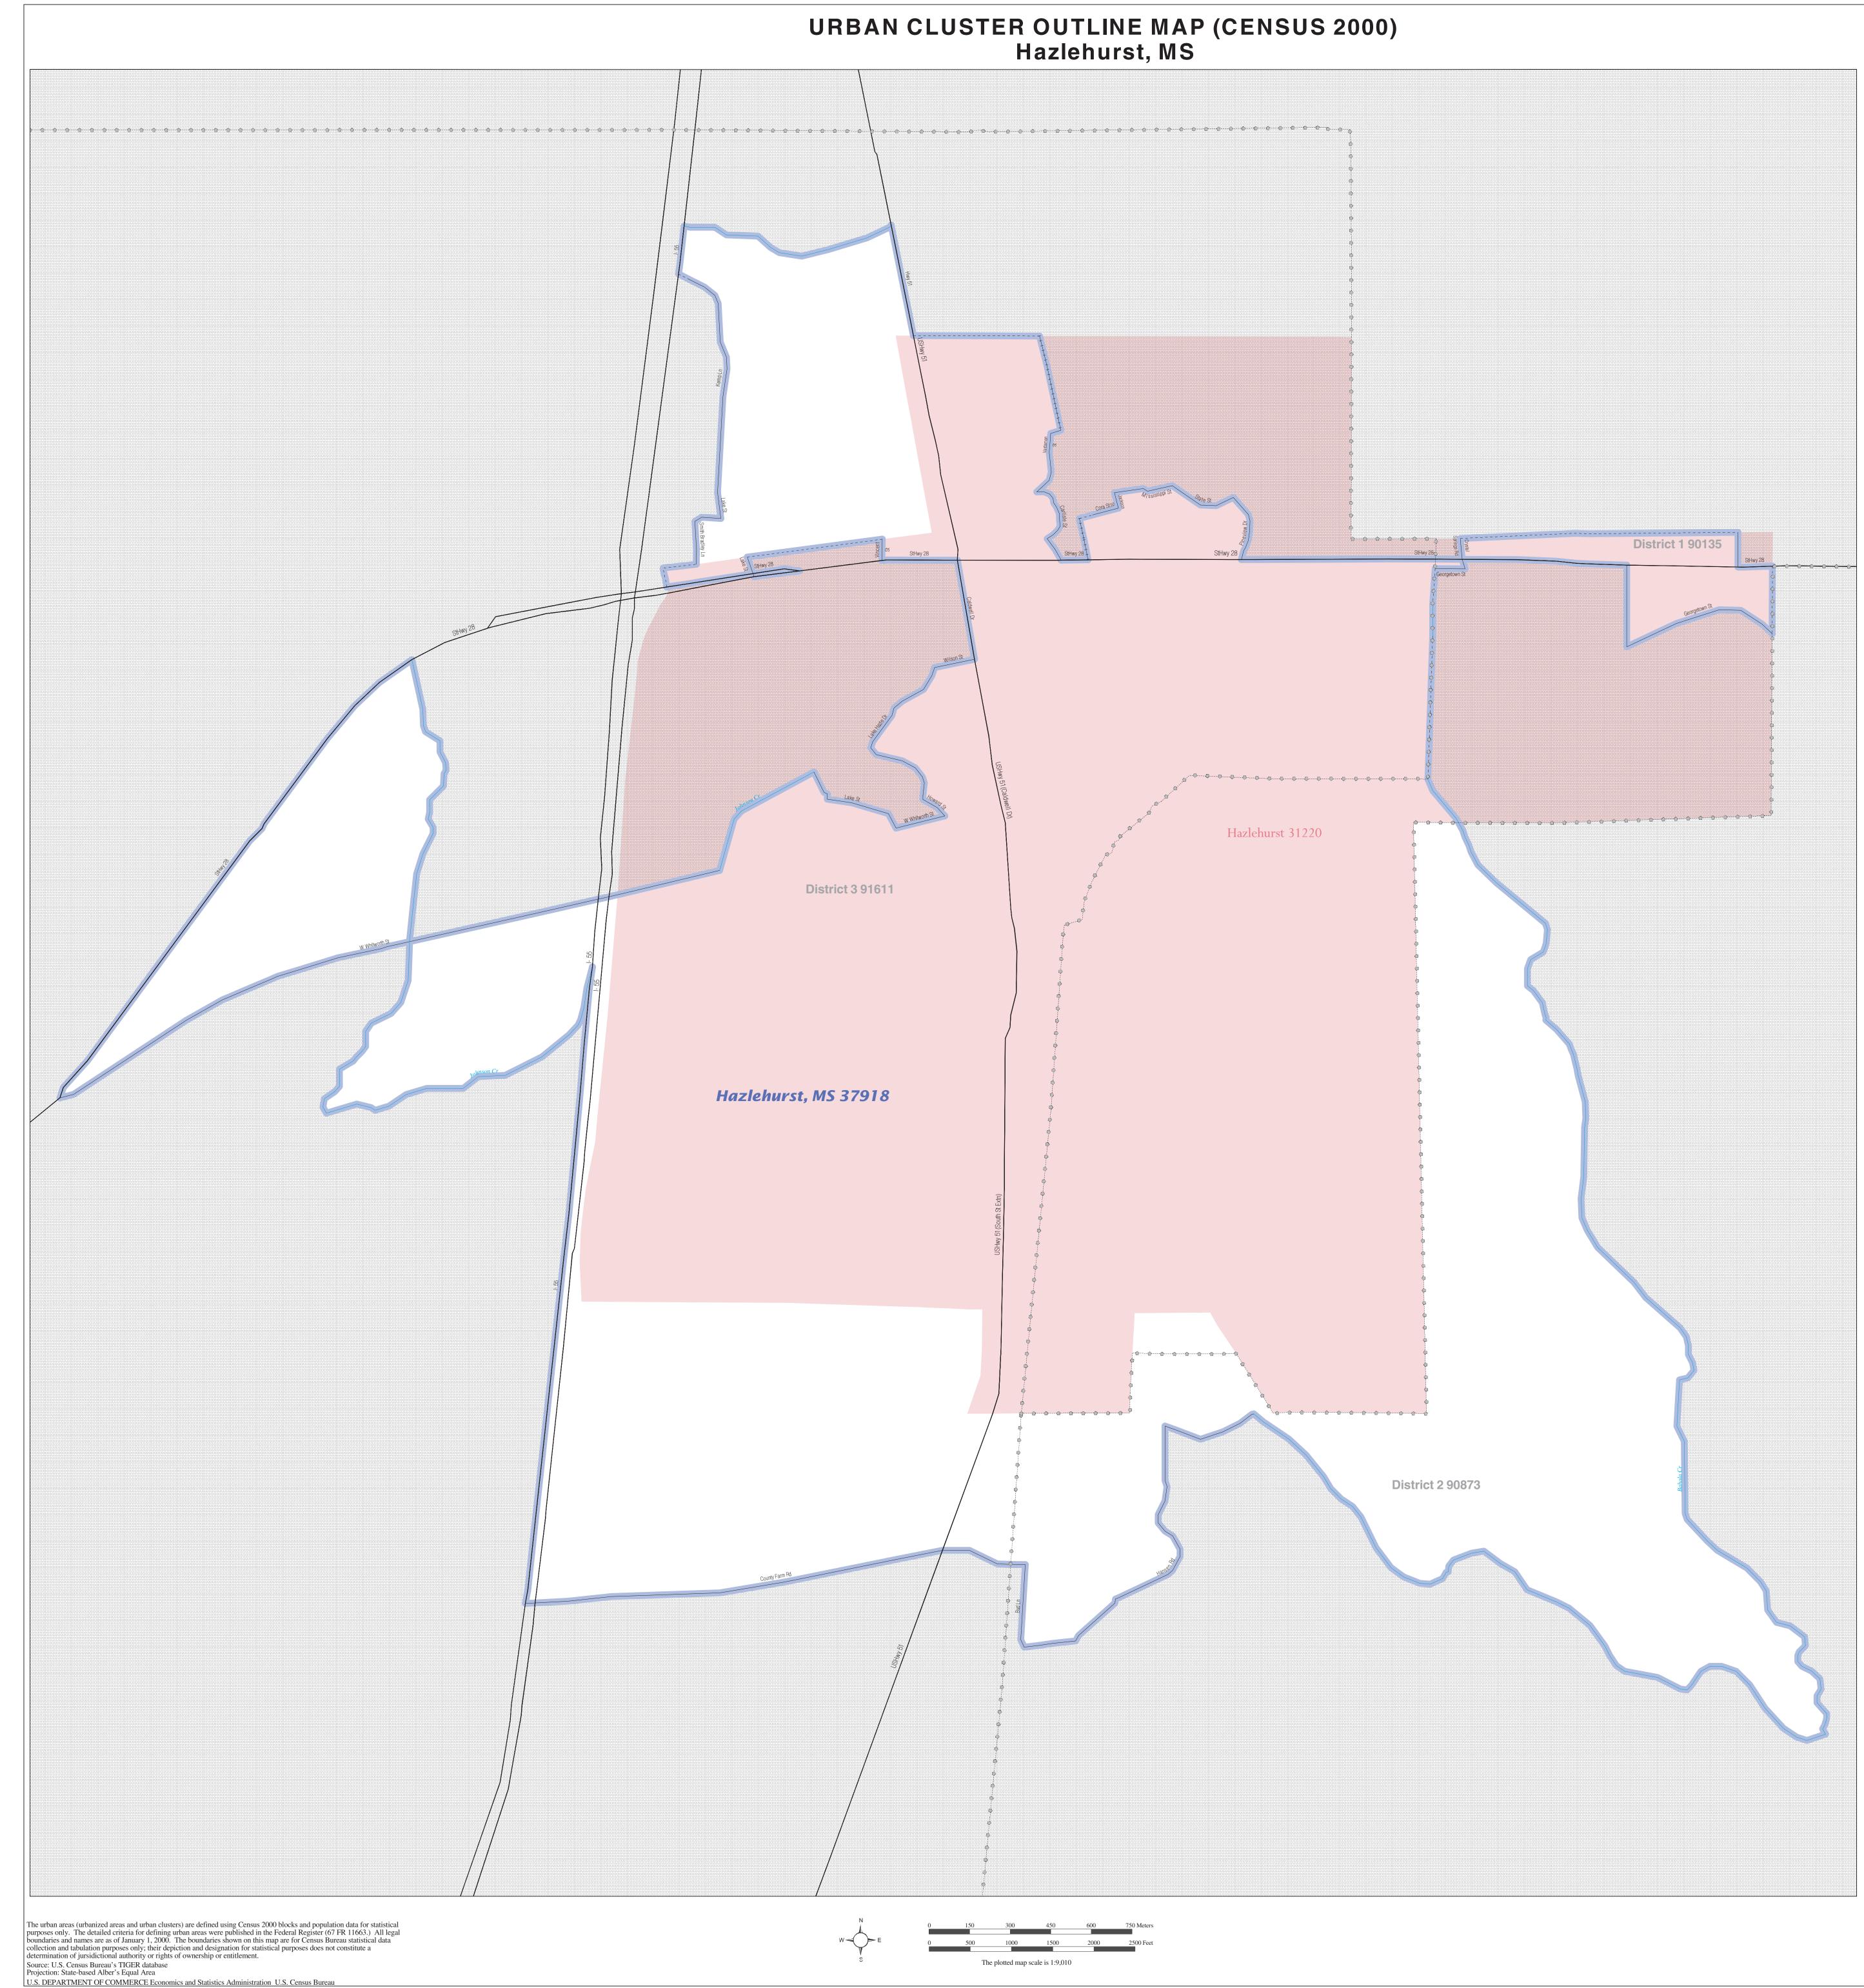

URBAN CLUSTER OUTLINE MAP (Census 2000) Hazlehurst, MS (37918) Map Sheet: 1 (Total Sheets: 1)