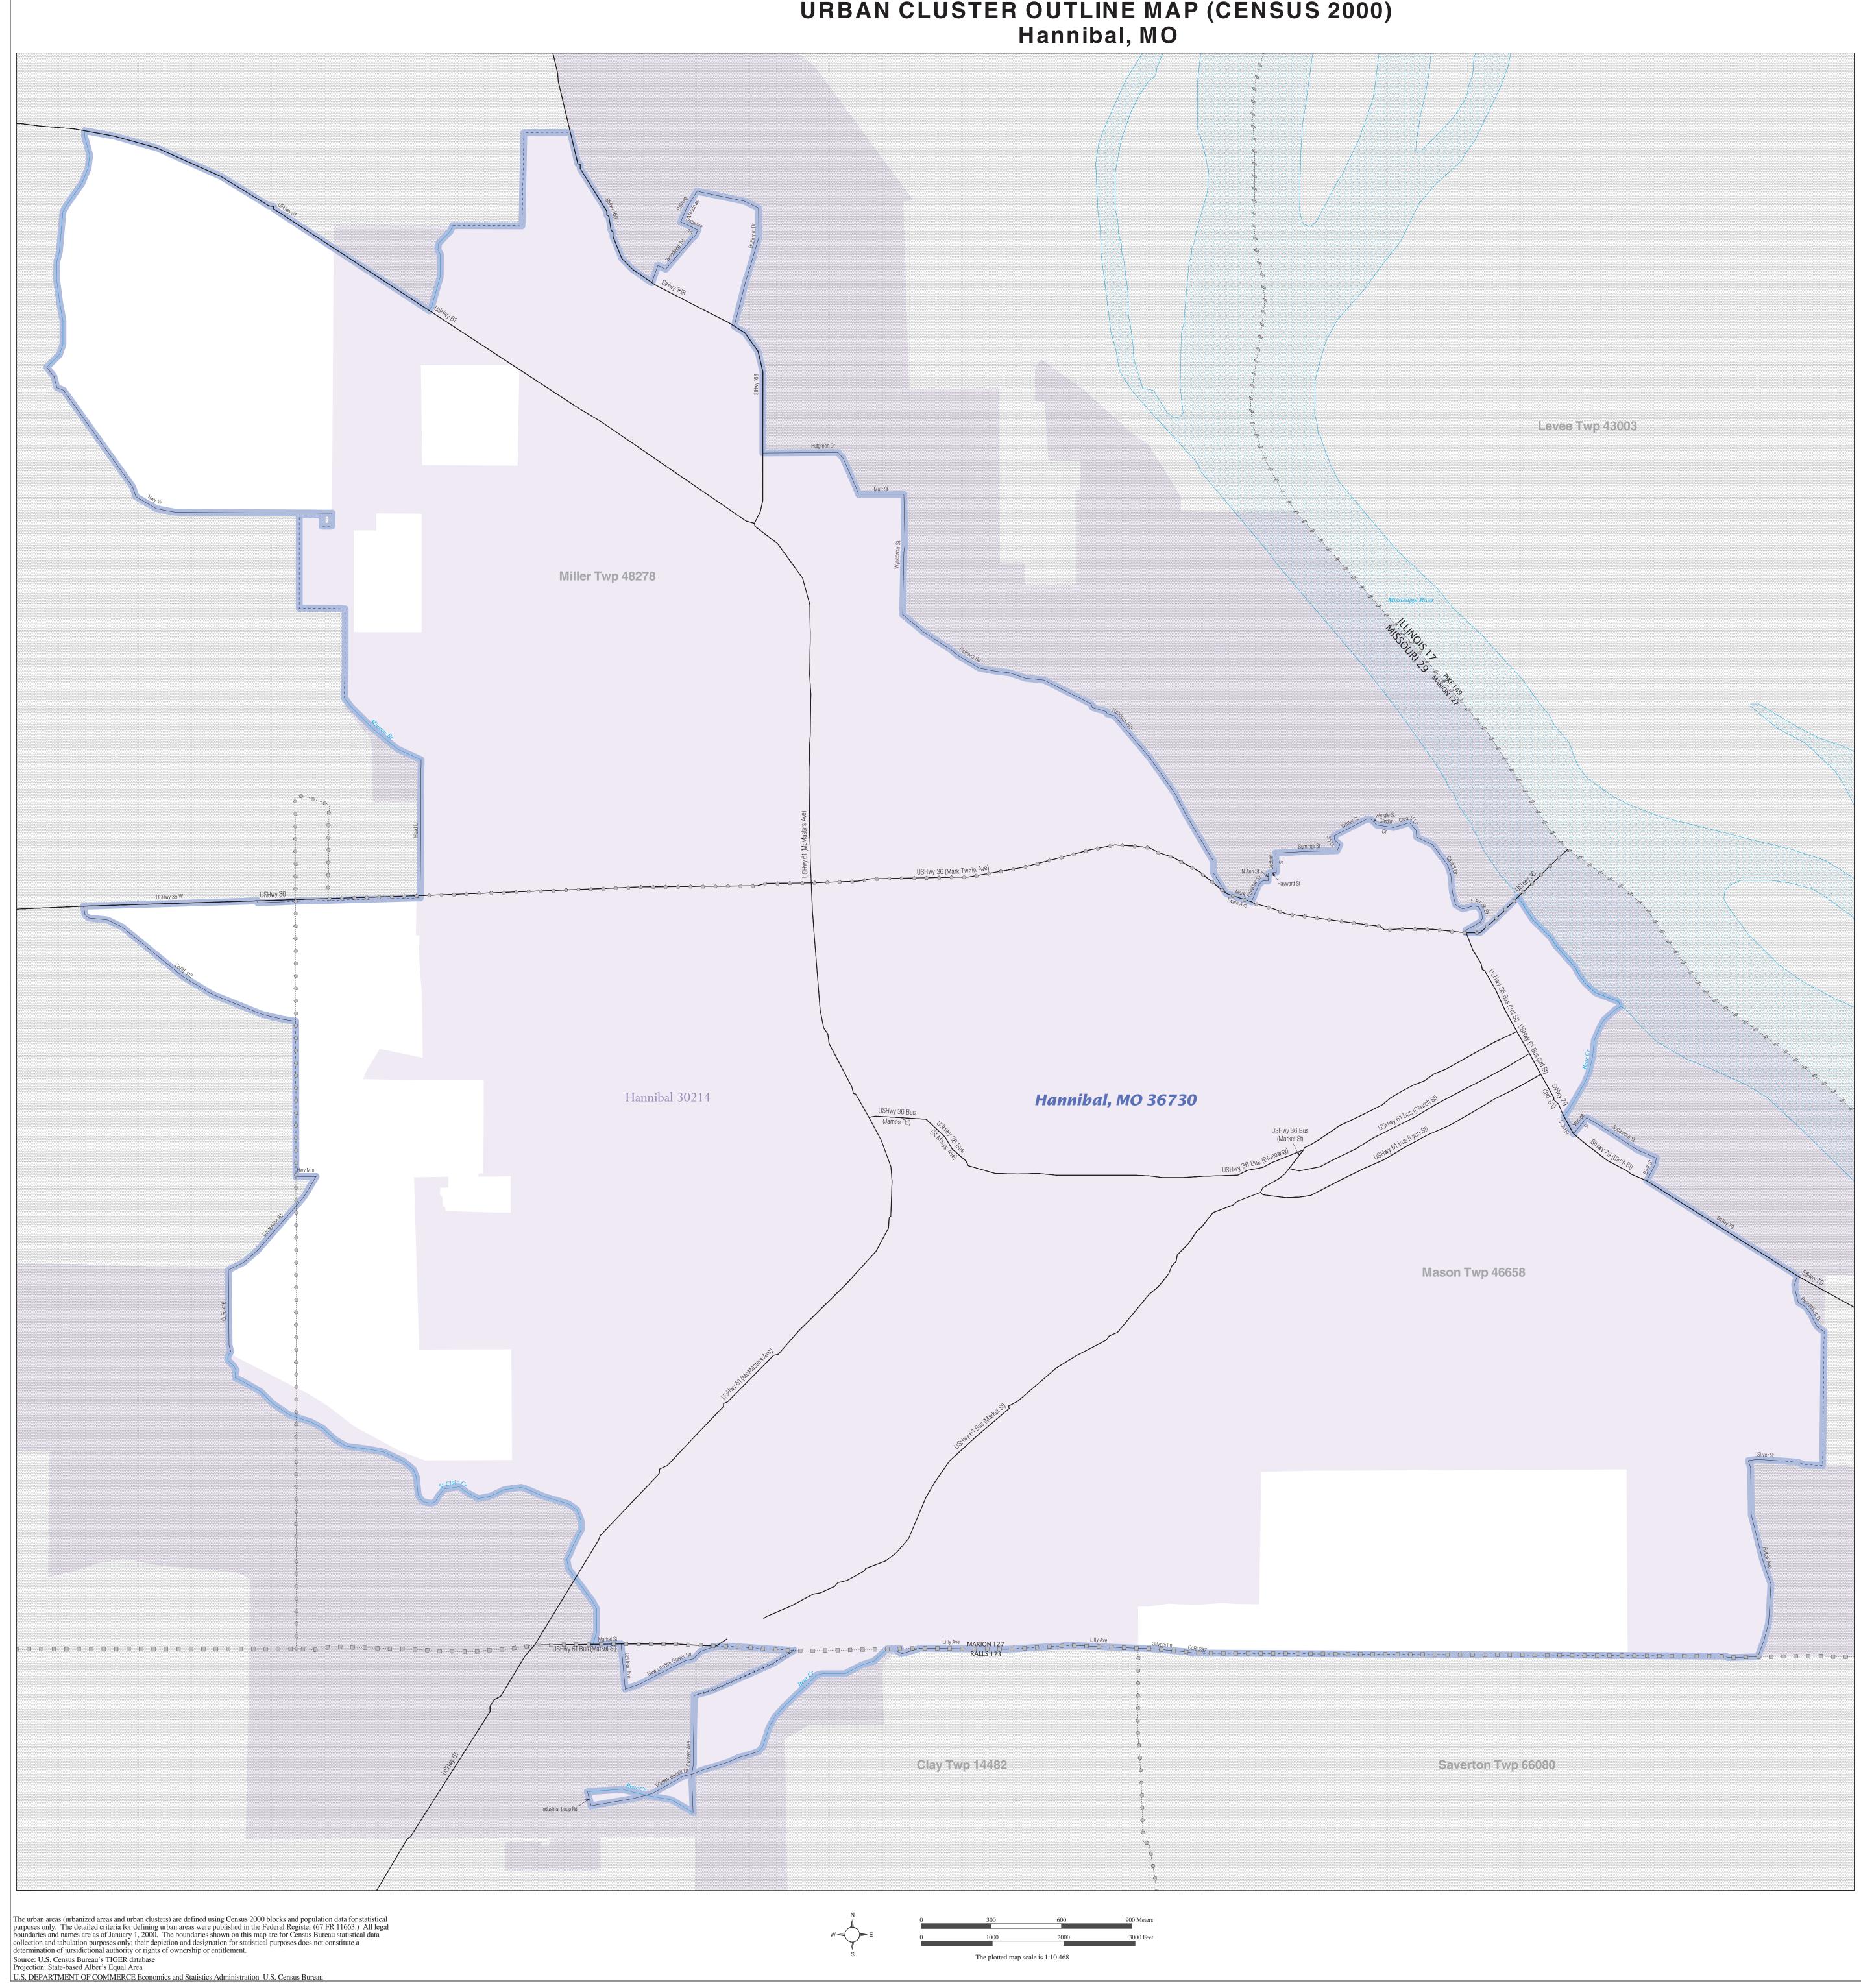

## URBAN CLUSTER OUTLINE MAP (CENSUS 2000) Hannibal, MO

| LI                                            | EGEND               |
|-----------------------------------------------|---------------------|
| SYMBOL DESCRIPTION / SYMBOL                   | NAME STYLE          |
| International $\star \star \star \star \star$ | CANADA              |
| AIR (Federal) <sup>1</sup>                    | L'ANSE RES (1880)   |
| Trust Land / Home Land                        | <b>T1880</b>        |
| OTSA / TDSA / ANVSA                           | KAW OTSA (5340)     |
| Tribal Subdivision                            | SHONTO (620)        |
| AIR (State) <sup>1</sup>                      | Tama Res (4125)     |
| SDAISA                                        | Lumbee (9815)       |
| ANRC                                          | NANA ANRC 52120     |
| Urbanized Area                                | Baltimore, MD 04843 |
| Urban Cluster                                 | Tooele, VT 88057    |
| State or Statistically Equivalent Entity      | NEW YORK 36         |
| County or Statistically Equivalent Entity     | ERIE 029            |
| Minor Civil Division (MCD) <sup>1</sup>       | Pike Twp 59742      |
| Census County Division (CCD)                  | Kula CCD 91890      |
| Consolidated City                             | MILFORD 47500       |
| Incorporated Place <sup>1</sup>               |                     |
|                                               | Rome 63418          |
| Census Designated Place (CDP)                 |                     |

| where international, state, county, and/or MCD / CCD boundaries coincide, or where American indian reservations and<br>tribla subdivision boundaries coincide, the map shows the boundary symbol for only the highest-ranking of these<br>boundaries. |                                                                                                                                                                                                                                                                                                                                                                                                                                              |                                  |             |  |  |  |
|-------------------------------------------------------------------------------------------------------------------------------------------------------------------------------------------------------------------------------------------------------|----------------------------------------------------------------------------------------------------------------------------------------------------------------------------------------------------------------------------------------------------------------------------------------------------------------------------------------------------------------------------------------------------------------------------------------------|----------------------------------|-------------|--|--|--|
| Home Land = Hawaiian Home<br>Statistical Area; ANVSA = Ala                                                                                                                                                                                            | BBREVIATION REFERENCE: AIR = American Indian Reservation; Trust Land = Off-Reservation Trust Land;<br>ome Land = Hawaiian Home Land; OTSA = Oklahoma Tribal Statistical Area; TDSA = Tribal Designated<br>atistical Area; ANVSA = Alaska Native Village Statistical Area; Tribal Subdivision = American Indian<br>ibal Subdivision; SDAISA = State Designated American Indian Statistical Area; ANRC = Alaska Native<br>segional Corporation |                                  |             |  |  |  |
| FEATURE                                                                                                                                                                                                                                               | SYMBOL                                                                                                                                                                                                                                                                                                                                                                                                                                       | FEATURE                          | SYMBOL      |  |  |  |
| Major Roads                                                                                                                                                                                                                                           | 1-95                                                                                                                                                                                                                                                                                                                                                                                                                                         | Stream or Shoreline <sup>2</sup> | Rock Creek  |  |  |  |
| Other Roads <sup>2</sup>                                                                                                                                                                                                                              | Marsh Ln                                                                                                                                                                                                                                                                                                                                                                                                                                     | Large River or Lake              | Spring Lake |  |  |  |
| Railroad <sup>2</sup>                                                                                                                                                                                                                                 | +++++++++++++++++++++++++++++++++++++++                                                                                                                                                                                                                                                                                                                                                                                                      | Military Installation            | Fort Hood   |  |  |  |
| Pipeline or Power Line <sup>2</sup>                                                                                                                                                                                                                   | ••• ••• •••                                                                                                                                                                                                                                                                                                                                                                                                                                  |                                  |             |  |  |  |
| Ridgeline or<br>other physical feature <sup>2</sup>                                                                                                                                                                                                   | _ · _ · _ · _                                                                                                                                                                                                                                                                                                                                                                                                                                | Outside Subject Area             |             |  |  |  |
| Nonvisible Boundary <sup>2</sup>                                                                                                                                                                                                                      |                                                                                                                                                                                                                                                                                                                                                                                                                                              | Major Airports                   | + BWI       |  |  |  |
| Other Boundary Feature <sup>3</sup>                                                                                                                                                                                                                   |                                                                                                                                                                                                                                                                                                                                                                                                                                              |                                  | 2111        |  |  |  |
|                                                                                                                                                                                                                                                       |                                                                                                                                                                                                                                                                                                                                                                                                                                              |                                  |             |  |  |  |

<sup>1</sup> A 'o' following an entity name indicates that the entity is also a false MCD; the false MCD name is not shown. <sup>2</sup> Feature shown only when coincident with the subject urbanized area / urban cluster boundary.  $^3$  Feature coincident with the boundary of an entity other than the subject urbanized area / urban cluster.

URBAN CLUSTER OUTLINE MAP (Census 2000) Hannibal, MO (36730) Map Sheet: 1 (Total Sheets: 1)