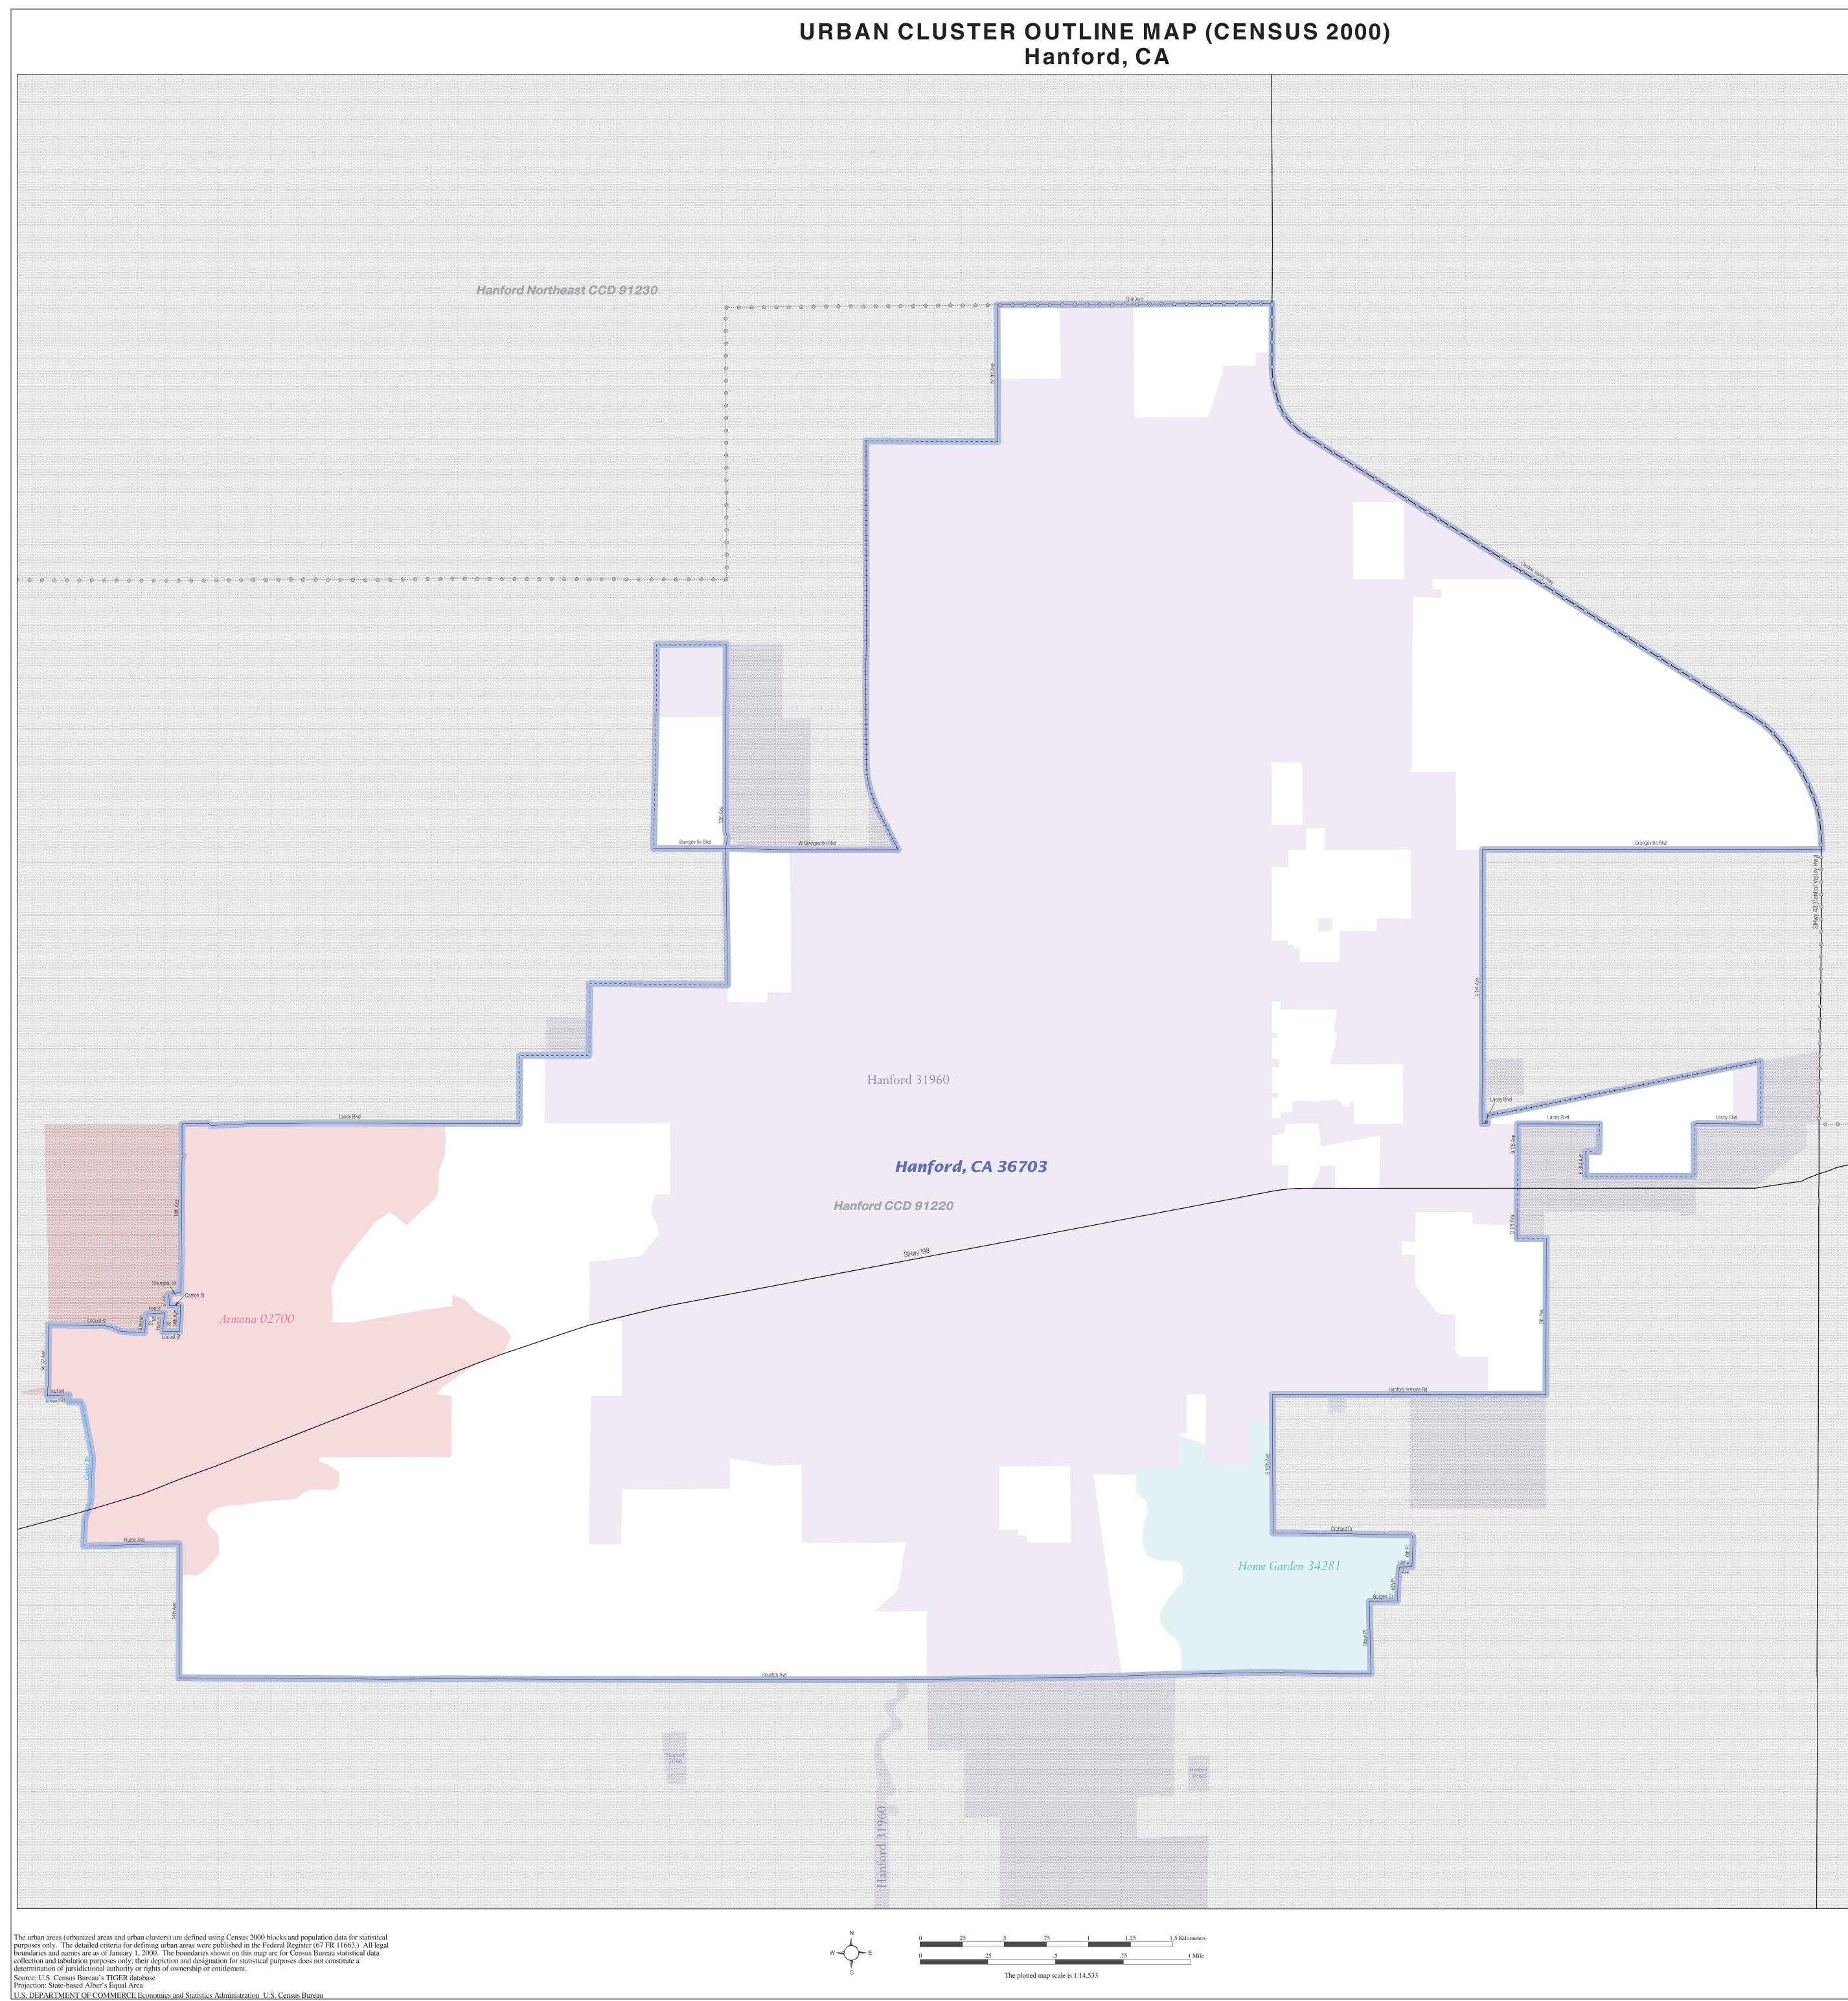

URBAN CLUSTER OUTLINE MAP (Census 2000) Hanford, CA (36703) Map Sheet: 1 (Total Sheets: 1)