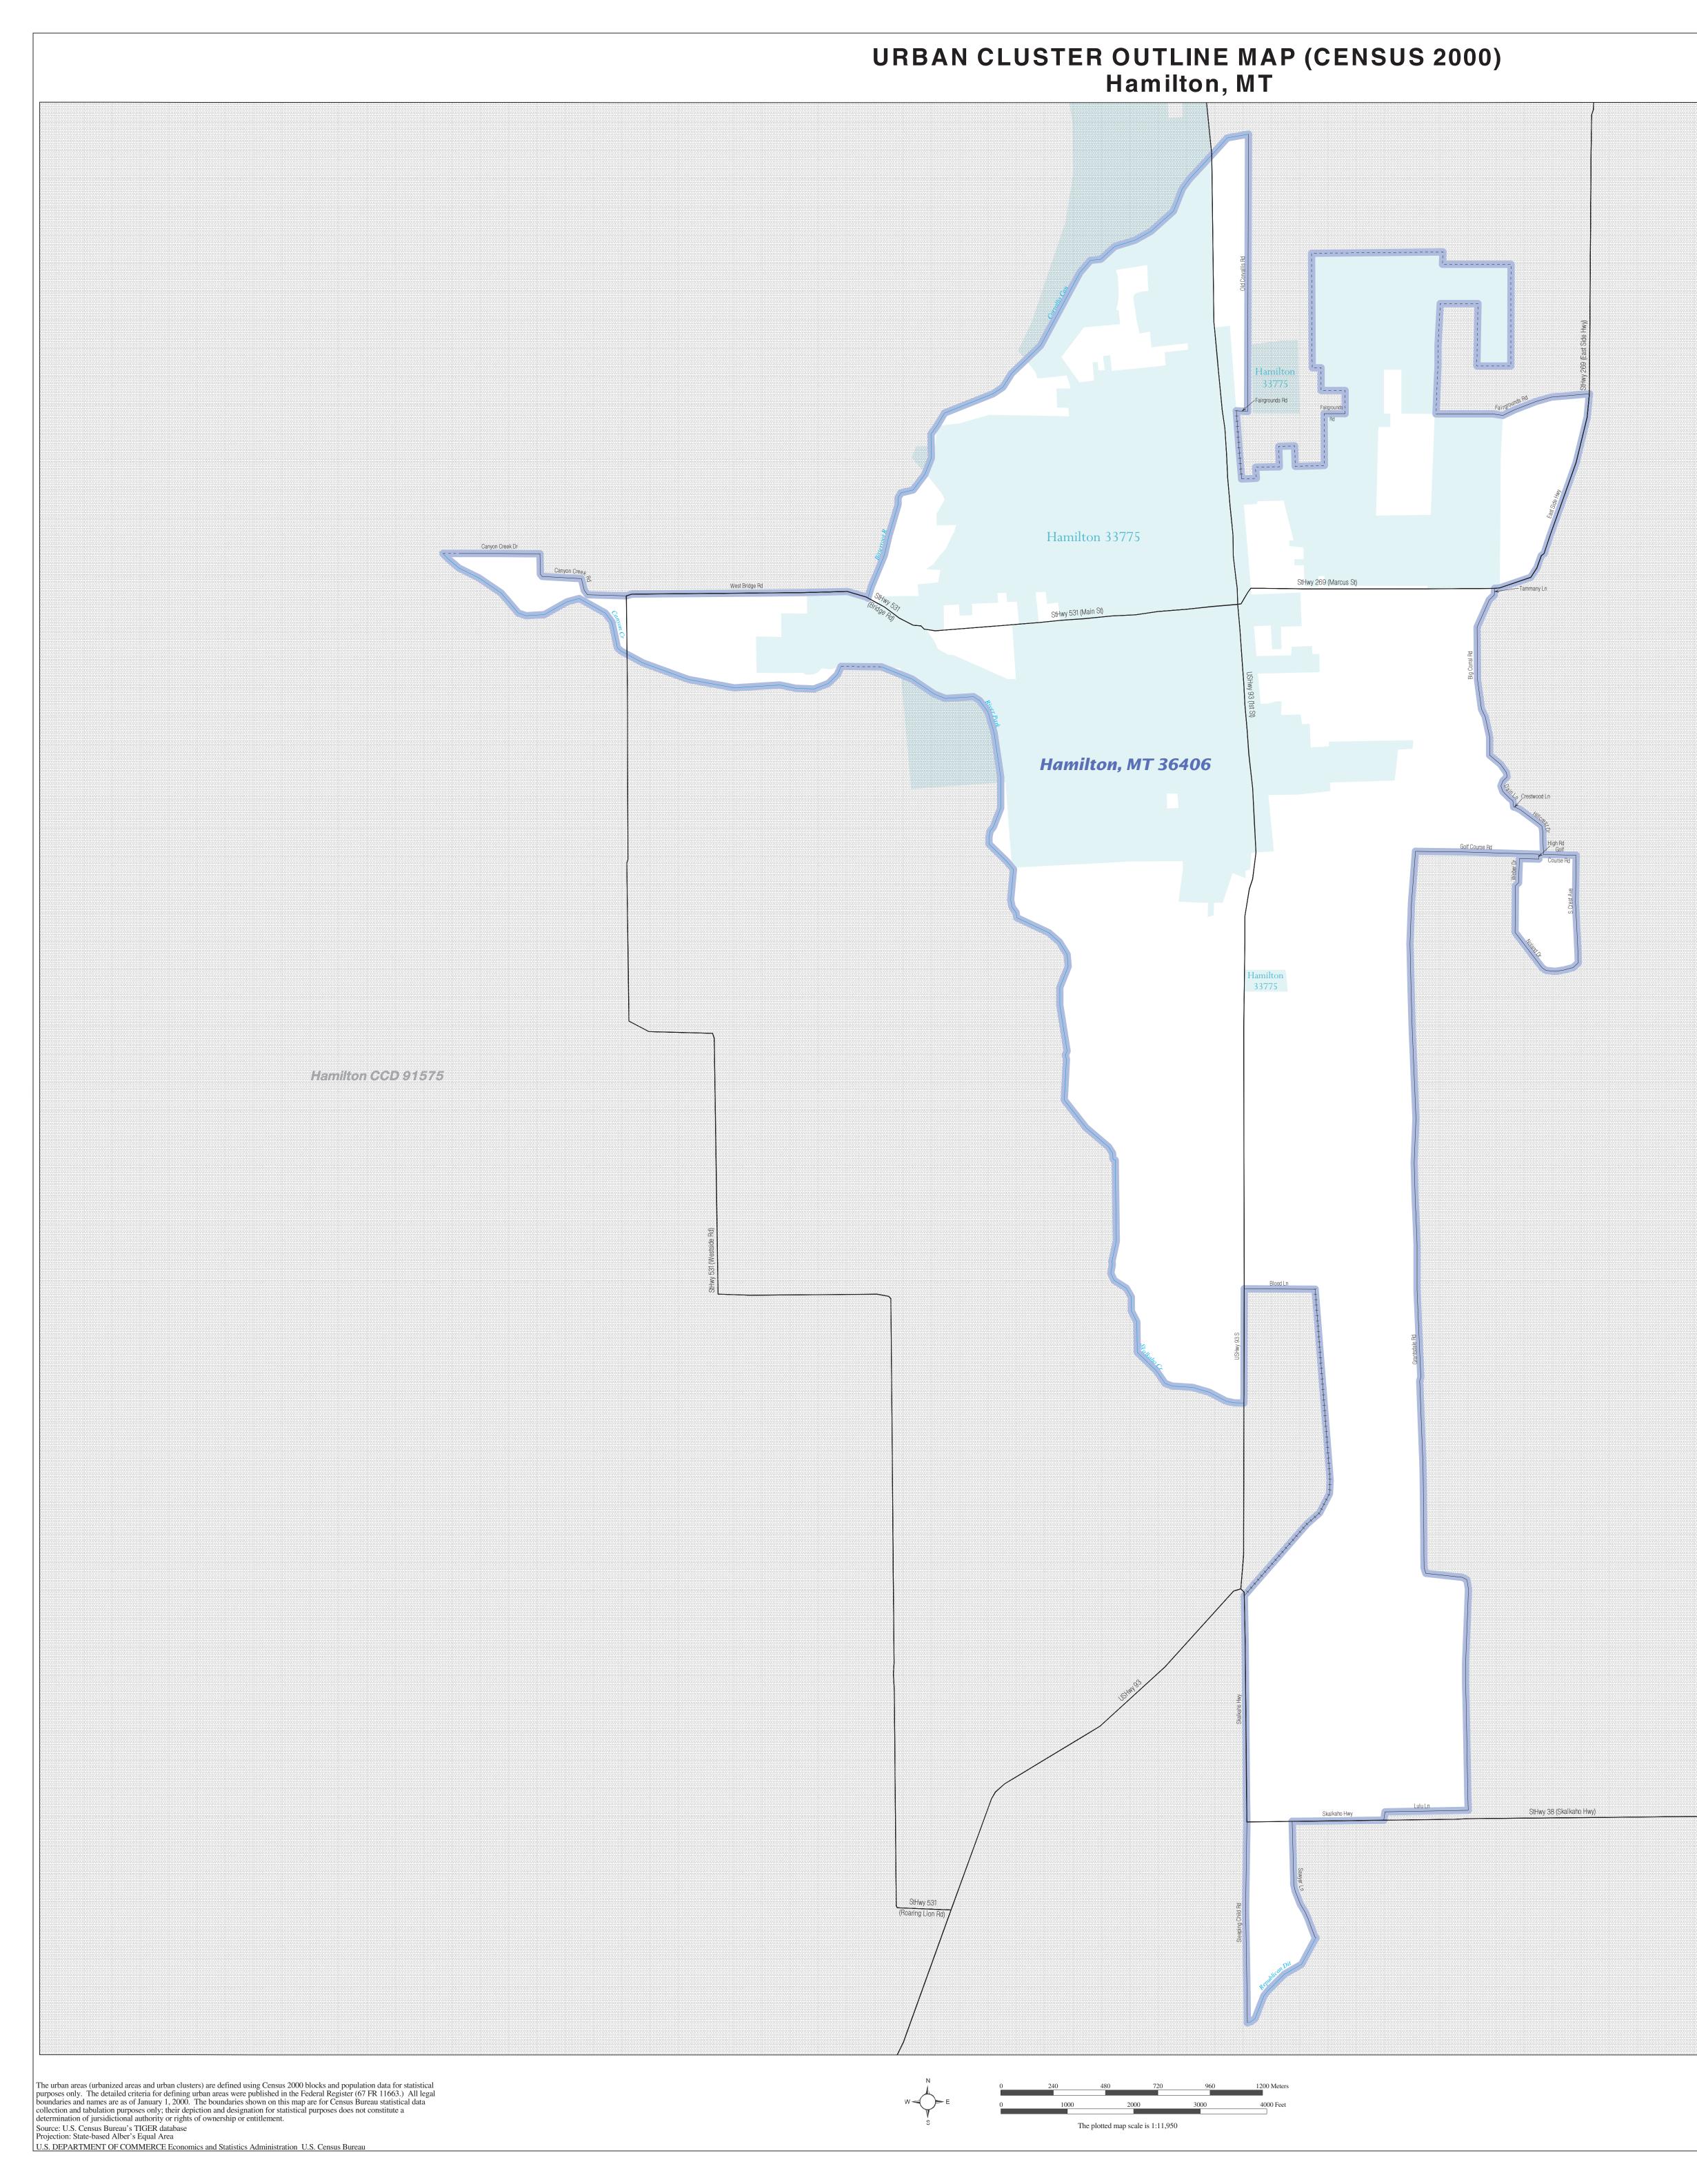

| LEGEND                                                                                                                                                                                                                                                                                                                                                                                                                                             |                                                                                                                            |  |  |  |  |
|----------------------------------------------------------------------------------------------------------------------------------------------------------------------------------------------------------------------------------------------------------------------------------------------------------------------------------------------------------------------------------------------------------------------------------------------------|----------------------------------------------------------------------------------------------------------------------------|--|--|--|--|
| SYMBOL DESCRIPTION / SYMBOL                                                                                                                                                                                                                                                                                                                                                                                                                        | NAME STYLE                                                                                                                 |  |  |  |  |
| International                                                                                                                                                                                                                                                                                                                                                                                                                                      | CANADA                                                                                                                     |  |  |  |  |
| AIR (Federal) <sup>1</sup>                                                                                                                                                                                                                                                                                                                                                                                                                         | L'ANSE RES (1880)                                                                                                          |  |  |  |  |
| Trust Land / Home Land                                                                                                                                                                                                                                                                                                                                                                                                                             | T1880                                                                                                                      |  |  |  |  |
| OTSA / TDSA / ANVSA                                                                                                                                                                                                                                                                                                                                                                                                                                | KAW OTSA (5340)                                                                                                            |  |  |  |  |
| Tribal Subdivision                                                                                                                                                                                                                                                                                                                                                                                                                                 | SHONTO (620)                                                                                                               |  |  |  |  |
| AIR (State) <sup>1</sup>                                                                                                                                                                                                                                                                                                                                                                                                                           | Tama Res (4125)                                                                                                            |  |  |  |  |
| SDAISA                                                                                                                                                                                                                                                                                                                                                                                                                                             | Lumbee (9815)                                                                                                              |  |  |  |  |
| ANRC                                                                                                                                                                                                                                                                                                                                                                                                                                               | NANA ANRC 52120                                                                                                            |  |  |  |  |
| Urbanized Area                                                                                                                                                                                                                                                                                                                                                                                                                                     | Baltimore, MD 04843                                                                                                        |  |  |  |  |
| Urban Cluster                                                                                                                                                                                                                                                                                                                                                                                                                                      | <i>Tooele, VT 88057</i>                                                                                                    |  |  |  |  |
| State or Statistically Equivalent Entity                                                                                                                                                                                                                                                                                                                                                                                                           | NEW YORK 36                                                                                                                |  |  |  |  |
| County or Statistically Equivalent Entity                                                                                                                                                                                                                                                                                                                                                                                                          | ERIE 029                                                                                                                   |  |  |  |  |
| Minor Civil Division (MCD) <sup>1</sup>                                                                                                                                                                                                                                                                                                                                                                                                            | Pike Twp 59742                                                                                                             |  |  |  |  |
| Census County Division (CCD)                                                                                                                                                                                                                                                                                                                                                                                                                       | Kula CCD 91890                                                                                                             |  |  |  |  |
| Consolidated City                                                                                                                                                                                                                                                                                                                                                                                                                                  | MILFORD 47500                                                                                                              |  |  |  |  |
| Incorporated Place <sup>1</sup>                                                                                                                                                                                                                                                                                                                                                                                                                    |                                                                                                                            |  |  |  |  |
|                                                                                                                                                                                                                                                                                                                                                                                                                                                    | Rome 63418                                                                                                                 |  |  |  |  |
| Census Designated Place (CDP)                                                                                                                                                                                                                                                                                                                                                                                                                      |                                                                                                                            |  |  |  |  |
|                                                                                                                                                                                                                                                                                                                                                                                                                                                    | Zena 84187                                                                                                                 |  |  |  |  |
| Where international, state, county, and/or MCD / CCD tribal subdivision boundaries coincide, the map shows the boundaries.                                                                                                                                                                                                                                                                                                                         | boundaries coincide, or where American Indian reservations and<br>he boundary symbol for only the highest-ranking of these |  |  |  |  |
| ABBREVIATION REFERENCE: AIR = American Indian Reservation; Trust Land = Off-Reservation Trust Land;<br>Home Land = Hawaiian Home Land; OTSA = Oklahoma Tribal Statistical Area; TDSA = Tribal Designated<br>Statistical Area; ANVSA = Alaska Native Village Statistical Area; Tribal Subdivision = American Indian<br>Tribal Subdivision; SDAISA = State Designated American Indian Statistical Area; ANRC = Alaska Native<br>Regional Corporation |                                                                                                                            |  |  |  |  |

| Regional Corporation                             |                                       |                                  |            |
|--------------------------------------------------|---------------------------------------|----------------------------------|------------|
| FEATURE                                          | SYMBOL                                | FEATURE                          | SYMBOL     |
| Major Roads                                      | I-95                                  | Stream or Shoreline <sup>2</sup> | Rock Creek |
| Other Roads <sup>2</sup>                         | MarshLn                               | Large River or Lake              | SpringLake |
| Railroad <sup>2</sup>                            | · · · · · · · · · · · · · · · · · · · | Military Installation            | Fort Hood  |
| Pipeline or Power Line <sup>2</sup>              |                                       |                                  |            |
| Ridgeline or other physical feature <sup>2</sup> | _ · _ · _ · _                         | Outside Subject Area             |            |
| Nonvisible Boundary <sup>2</sup>                 |                                       | Major Airports                   | + BWI      |
| Other Boundary Feature <sup>3</sup>              |                                       |                                  | Dm         |

<sup>1</sup> A 'o' following an entity name indicates that the entity is also a false MCD; the false MCD name is not shown.
<sup>2</sup> Feature shown only when coincident with the subject urbanized area / urban cluster boundary.
<sup>3</sup> Feature coincident with the boundary of an entity other than the subject urbanized area / urban cluster.