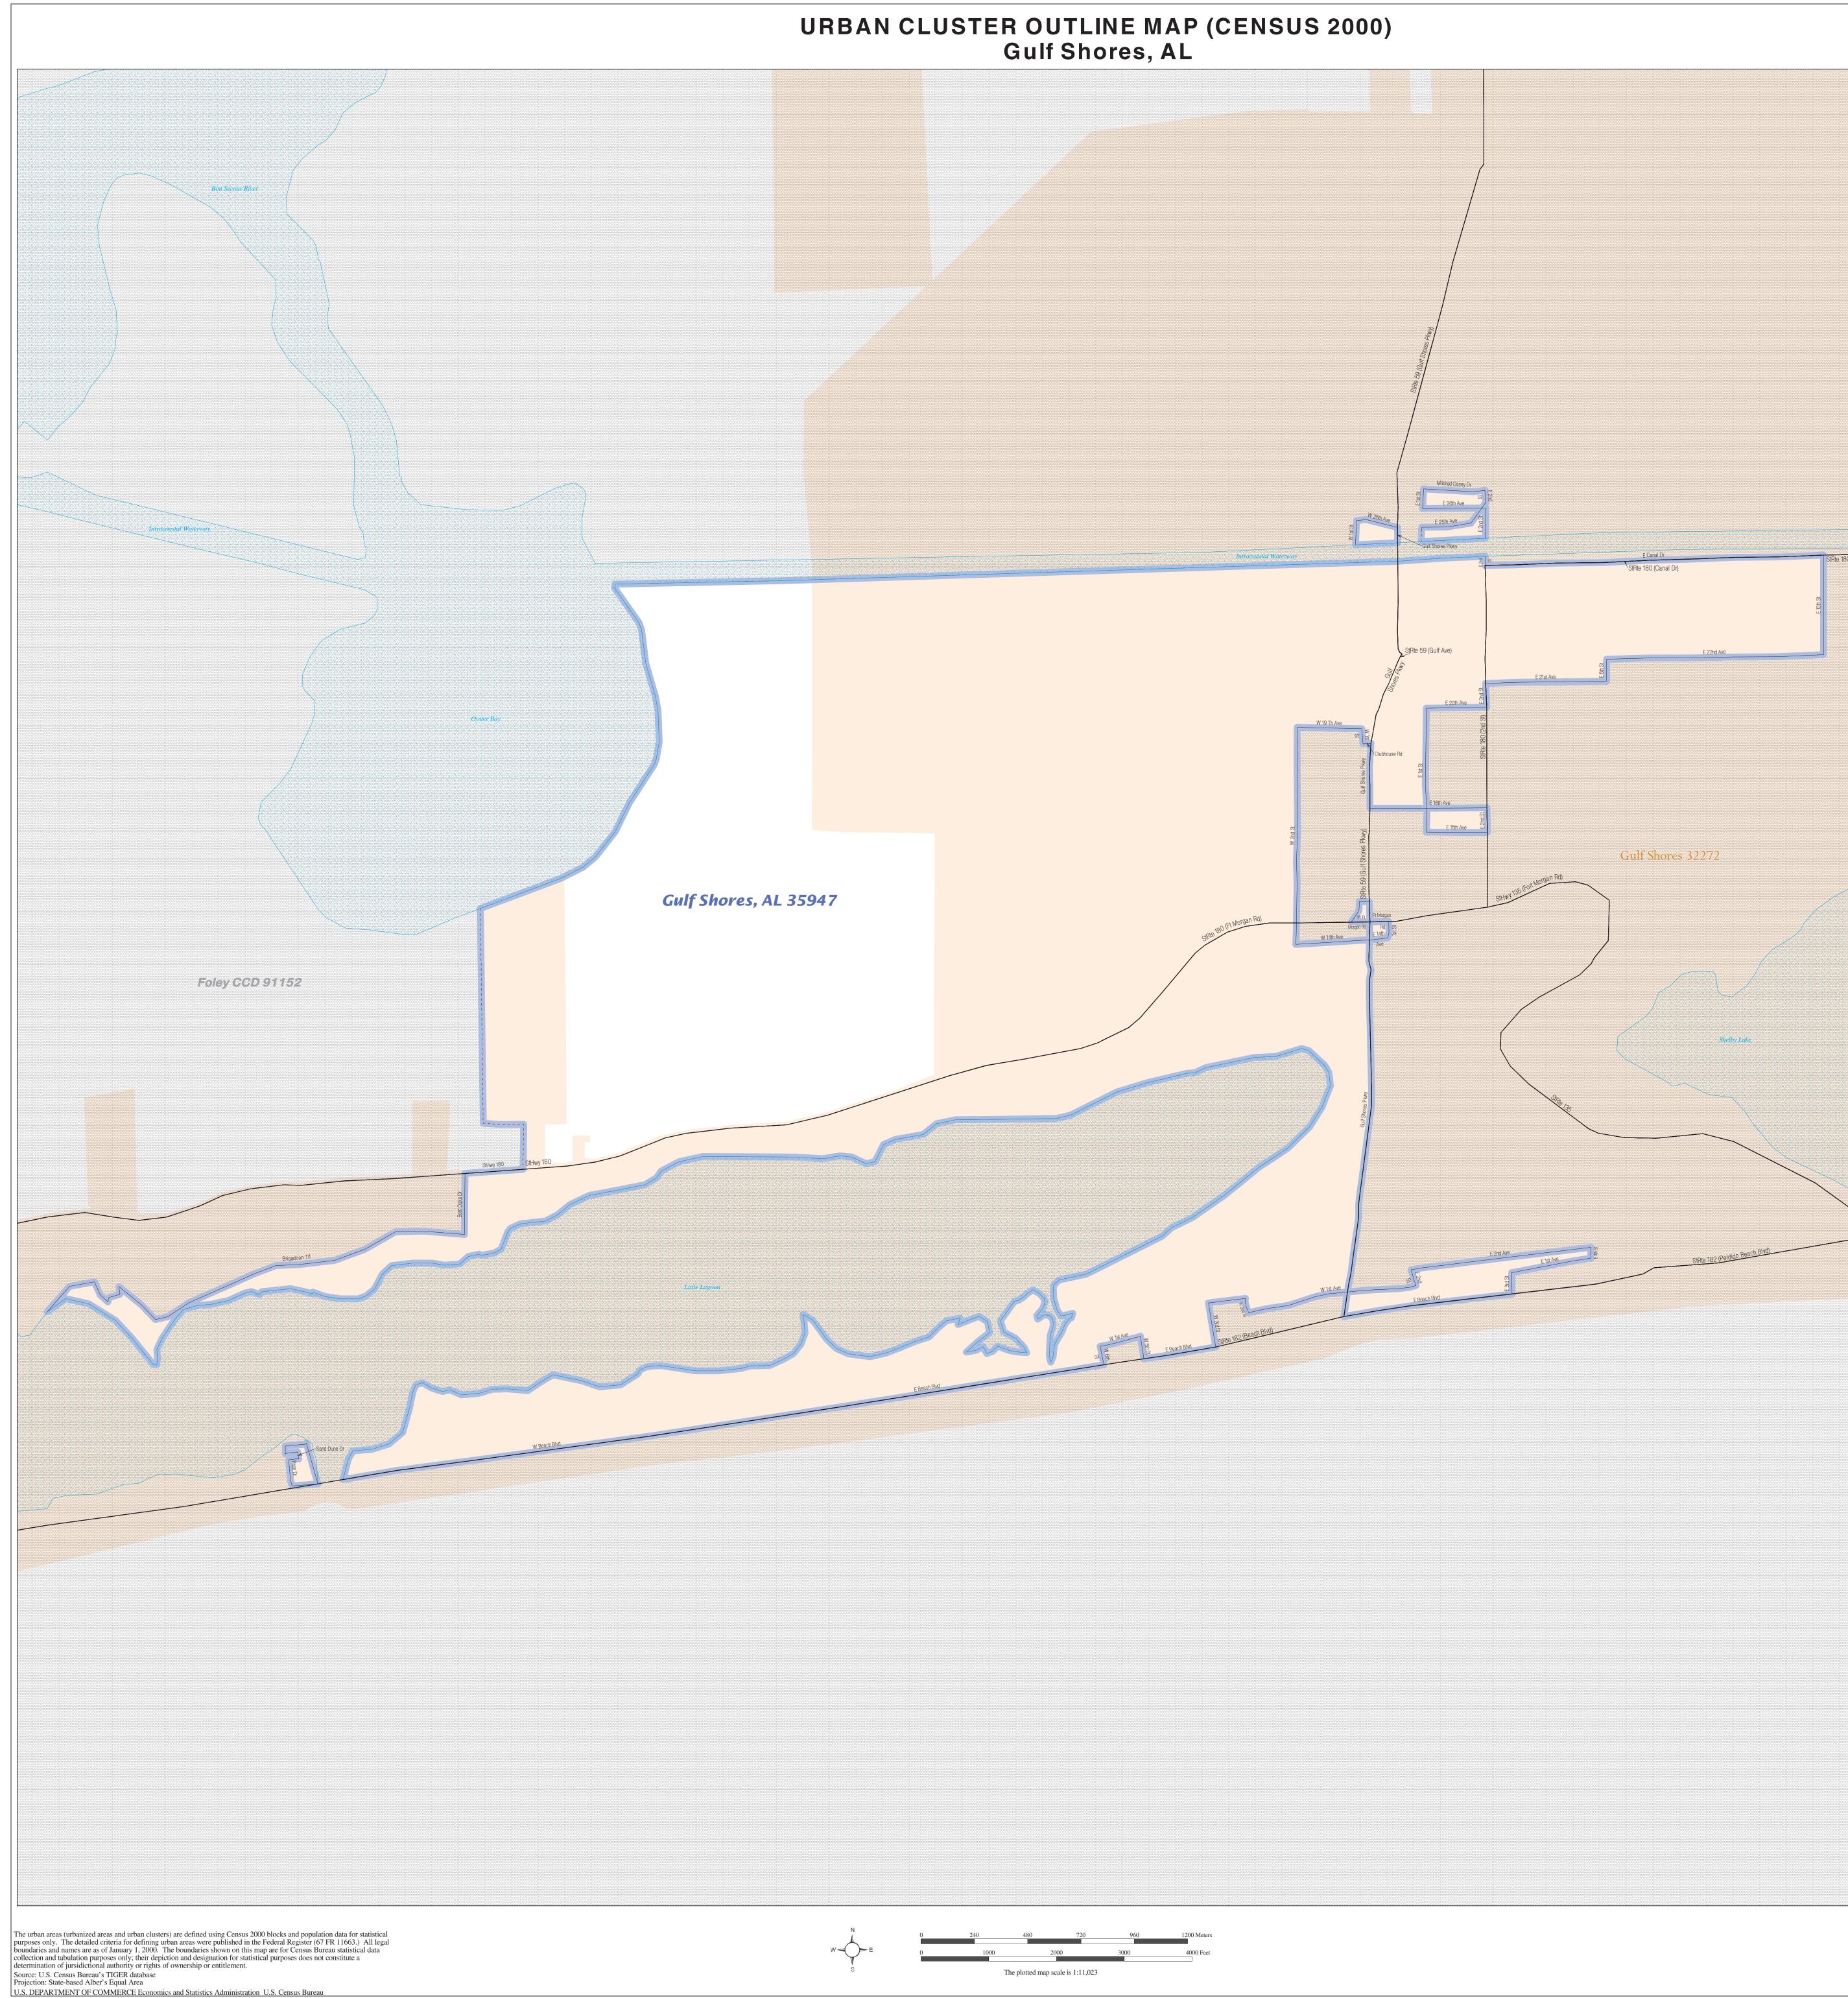

URBAN CLUSTER OUTLINE MAP (Census 2000) Gulf Shores, AL (35947) Map Sheet: 1 (Total Sheets: 1)