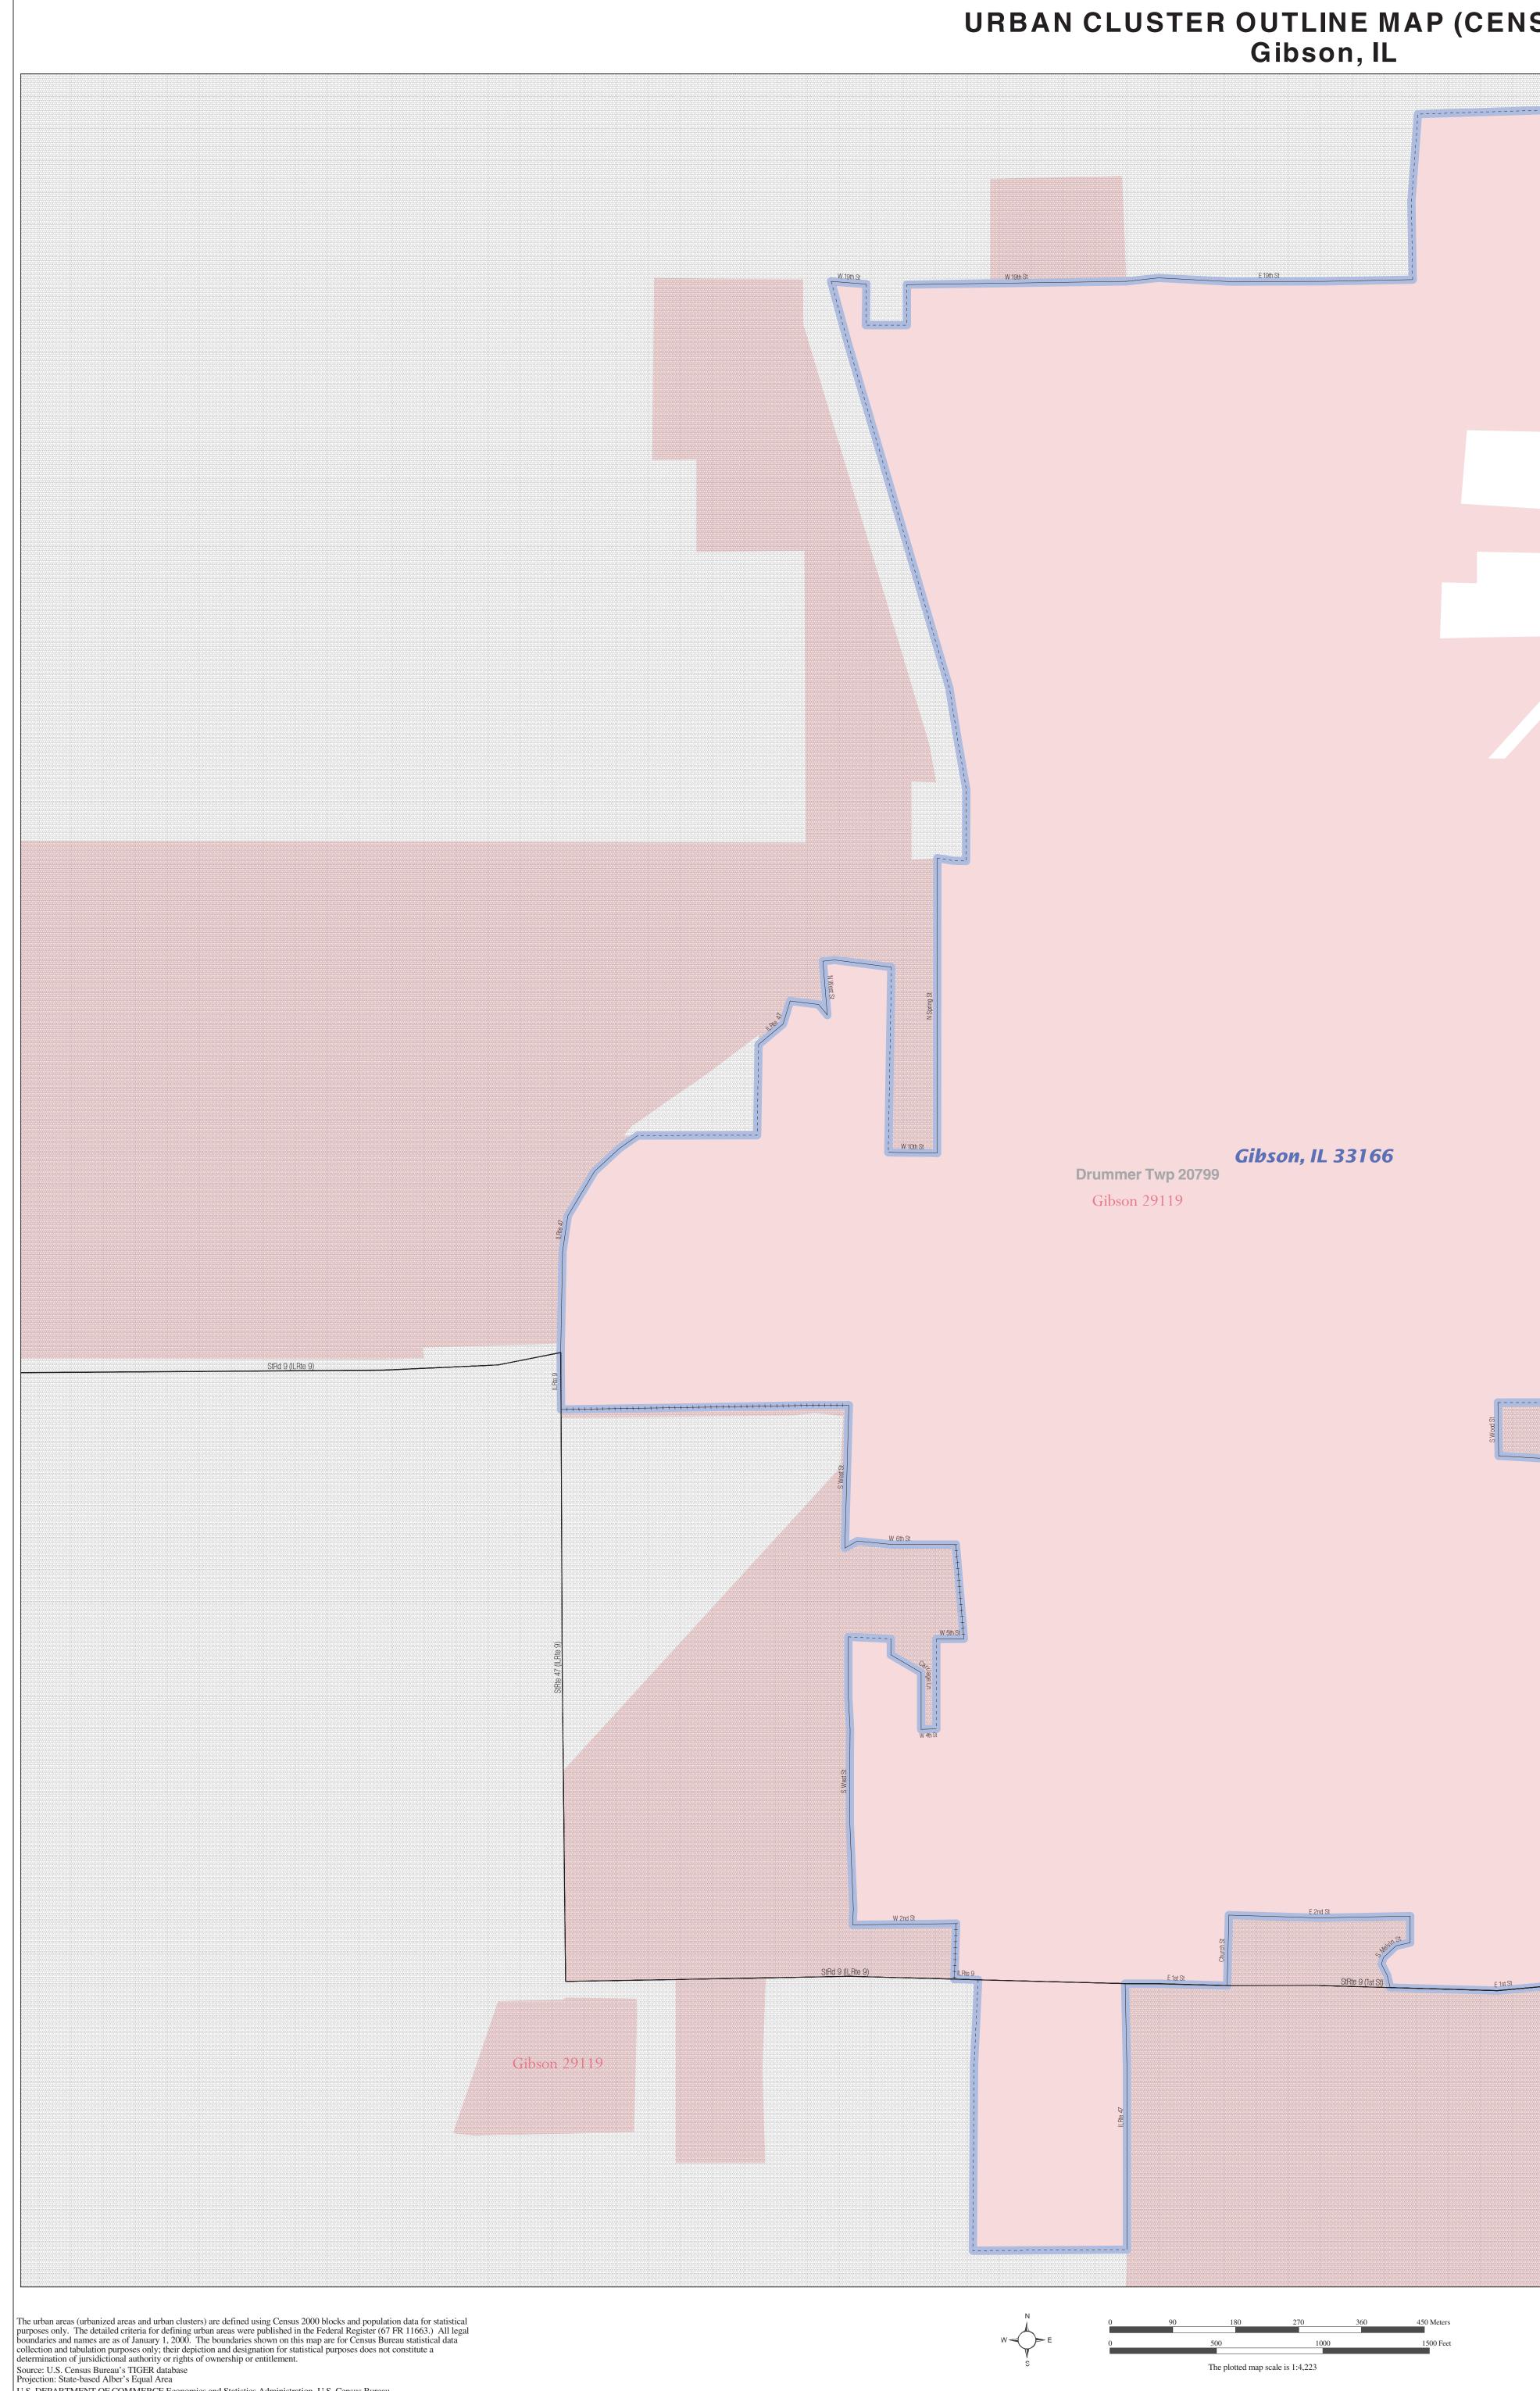

## URBAN CLUSTER OUTLINE MAP (CENSUS 2000) Gibson, IL

E 7th St

E 8th St

| LEGEND                                                                                                                                                                                                                                                                                                                                                                                                                                             |                         |  |  |  |
|----------------------------------------------------------------------------------------------------------------------------------------------------------------------------------------------------------------------------------------------------------------------------------------------------------------------------------------------------------------------------------------------------------------------------------------------------|-------------------------|--|--|--|
| SYMBOL DESCRIPTION / SYMBOL                                                                                                                                                                                                                                                                                                                                                                                                                        | NAME STYLE              |  |  |  |
| International $\star \star \star \star \star$                                                                                                                                                                                                                                                                                                                                                                                                      | CANADA                  |  |  |  |
| AIR (Federal) <sup>1</sup>                                                                                                                                                                                                                                                                                                                                                                                                                         | L'ANSE RES (1880)       |  |  |  |
| Trust Land / Home Land                                                                                                                                                                                                                                                                                                                                                                                                                             | T1880                   |  |  |  |
| OTSA / TDSA / ANVSA                                                                                                                                                                                                                                                                                                                                                                                                                                | KAW OTSA (5340)         |  |  |  |
| Tribal Subdivision                                                                                                                                                                                                                                                                                                                                                                                                                                 | SHONTO (620)            |  |  |  |
| AIR (State) <sup>1</sup>                                                                                                                                                                                                                                                                                                                                                                                                                           | Tama Res (4125)         |  |  |  |
| SDAISA                                                                                                                                                                                                                                                                                                                                                                                                                                             | Lumbee (9815)           |  |  |  |
| ANRC                                                                                                                                                                                                                                                                                                                                                                                                                                               | NANA ANRC 52120         |  |  |  |
| Urbanized Area                                                                                                                                                                                                                                                                                                                                                                                                                                     | Baltimore, MD 04843     |  |  |  |
| Urban Cluster                                                                                                                                                                                                                                                                                                                                                                                                                                      | <i>Tooele, VT 88057</i> |  |  |  |
| State or Statistically Equivalent Entity                                                                                                                                                                                                                                                                                                                                                                                                           | NEW YORK 36             |  |  |  |
| County or Statistically Equivalent Entity                                                                                                                                                                                                                                                                                                                                                                                                          | ERIE 029                |  |  |  |
| Minor Civil Division (MCD) <sup>1</sup>                                                                                                                                                                                                                                                                                                                                                                                                            | Pike Twp 59742          |  |  |  |
| Census County Division (CCD)                                                                                                                                                                                                                                                                                                                                                                                                                       | Kula CCD 91890          |  |  |  |
| Consolidated City                                                                                                                                                                                                                                                                                                                                                                                                                                  | MILFORD 47500           |  |  |  |
| Incorporated Place <sup>1</sup>                                                                                                                                                                                                                                                                                                                                                                                                                    |                         |  |  |  |
|                                                                                                                                                                                                                                                                                                                                                                                                                                                    | Rome 63418              |  |  |  |
| Census Designated Place (CDP)                                                                                                                                                                                                                                                                                                                                                                                                                      |                         |  |  |  |
|                                                                                                                                                                                                                                                                                                                                                                                                                                                    | Zena 84187              |  |  |  |
| Where international, state, county, and/or MCD / CCD boundaries coincide, or where American Indian reservations and tribal subdivision boundaries coincide, the map shows the boundary symbol for only the highest-ranking of these boundaries.                                                                                                                                                                                                    |                         |  |  |  |
| ABBREVIATION REFERENCE: AIR = American Indian Reservation; Trust Land = Off-Reservation Trust Land;<br>Home Land = Hawaiian Home Land; OTSA = Oklahoma Tribal Statistical Area; TDSA = Tribal Designated<br>Statistical Area; ANVSA = Alaska Native Village Statistical Area; Tribal Subdivision = American Indian<br>Tribal Subdivision; SDAISA = State Designated American Indian Statistical Area; ANRC = Alaska Native<br>Regional Corporation |                         |  |  |  |

| Regional Corporation                                |                                         |                                  |               |
|-----------------------------------------------------|-----------------------------------------|----------------------------------|---------------|
| FEATURE                                             | SYMBOL                                  | FEATURE                          | <u>SYMBOL</u> |
| Major Roads                                         | 1-95                                    | Stream or Shoreline <sup>2</sup> | Rock Creek    |
| Other Roads <sup>2</sup>                            | Marsh Ln                                | Large River or Lake              | Spring Lake   |
| Railroad <sup>2</sup>                               | +++++++++++++++++++++++++++++++++++++++ | Military Installation            | Fort Hood     |
| Pipeline or Power Line <sup>2</sup>                 |                                         |                                  |               |
| Ridgeline or<br>other physical feature <sup>2</sup> |                                         | Outside Subject Area             |               |
| Nonvisible Boundary <sup>2</sup>                    |                                         | Major Airports                   | + BWI         |
| Other Boundary Feature <sup>3</sup>                 |                                         |                                  | 2             |

<sup>1</sup> A 'o' following an entity name indicates that the entity is also a false MCD; the false MCD name is not shown.  $^{\rm 2}$  Feature shown only when coincident with the subject urbanized area / urban cluster boundary.  $^3$  Feature coincident with the boundary of an entity other than the subject urbanized area / urban cluster.

## StRte 9 (ILRte 9)

URBAN CLUSTER OUTLINE MAP (Census 2000) Gibson, IL (33166) Map Sheet: 1 (Total Sheets: 1)