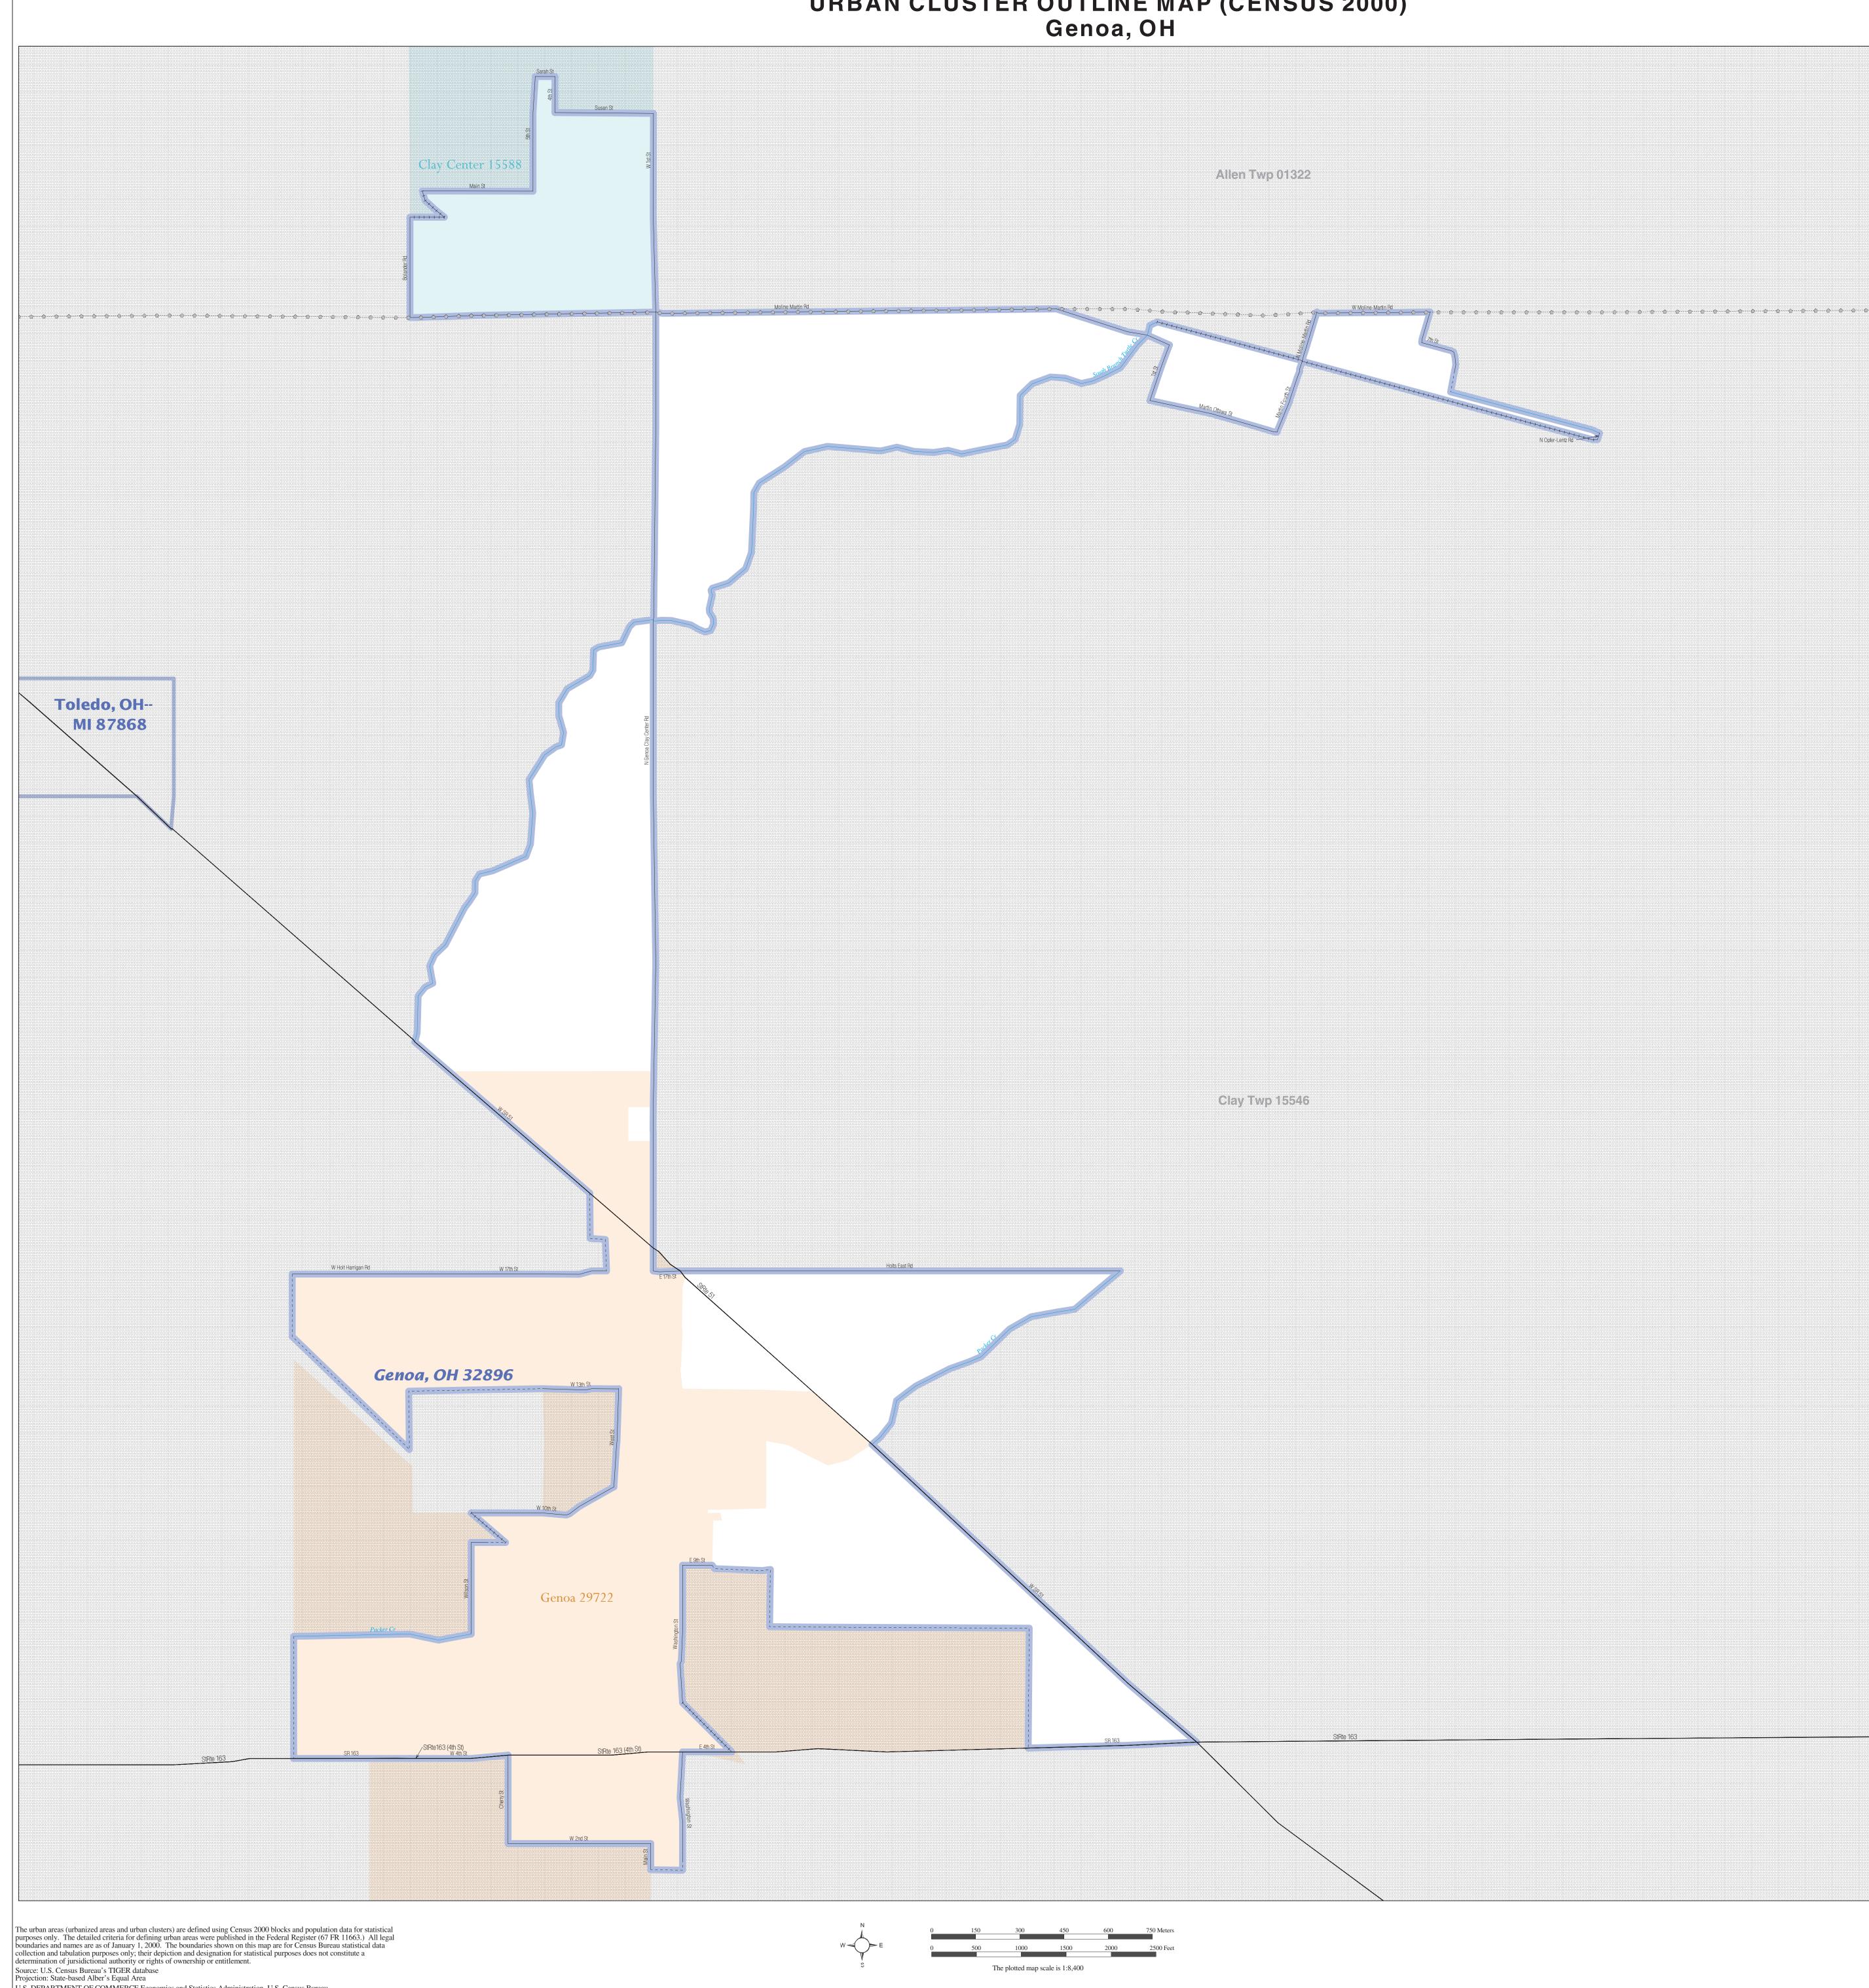

## URBAN CLUSTER OUTLINE MAP (CENSUS 2000) Genoa, OH

|                                           | EGEND                   |  |
|-------------------------------------------|-------------------------|--|
| SYMBOL DESCRIPTION / SYMBOL               | NAME STYLE              |  |
| International $\star \star \star \star$   | CANADA                  |  |
| AIR (Federal) <sup>1</sup>                | L'ANSE RES (1880)       |  |
| Trust Land / Home Land                    | T1880                   |  |
| OTSA / TDSA / ANVSA                       | KAW OTSA (5340)         |  |
| Tribal Subdivision                        | SHONTO (620)            |  |
| AIR (State) <sup>1</sup>                  | Tama Res (4125)         |  |
| SDAISA                                    | Lumbee (9815)           |  |
| ANRC                                      | NANA ANRC 52120         |  |
| Urbanized Area                            | Baltimore, MD 04843     |  |
| Urban Cluster                             | <i>Tooele, VT 88057</i> |  |
| State or Statistically Equivalent Entity  | NEW YORK 36             |  |
| County or Statistically Equivalent Entity | ERIE 029                |  |
| Minor Civil Division (MCD) <sup>1</sup>   | Pike Twp 59742          |  |
| Census County Division (CCD)              | Kula CCD 91890          |  |
| Consolidated City                         | MILFORD 47500           |  |
| Incorporated Place <sup>1</sup>           |                         |  |
|                                           | Rome 63418              |  |
| Census Designated Place (CDP)             |                         |  |
|                                           | Zena 84187              |  |

URBAN CLUSTER OUTLINE MAP (Census 2000) Genoa, OH (32896) Map Sheet: 1 (Total Sheets: 1)