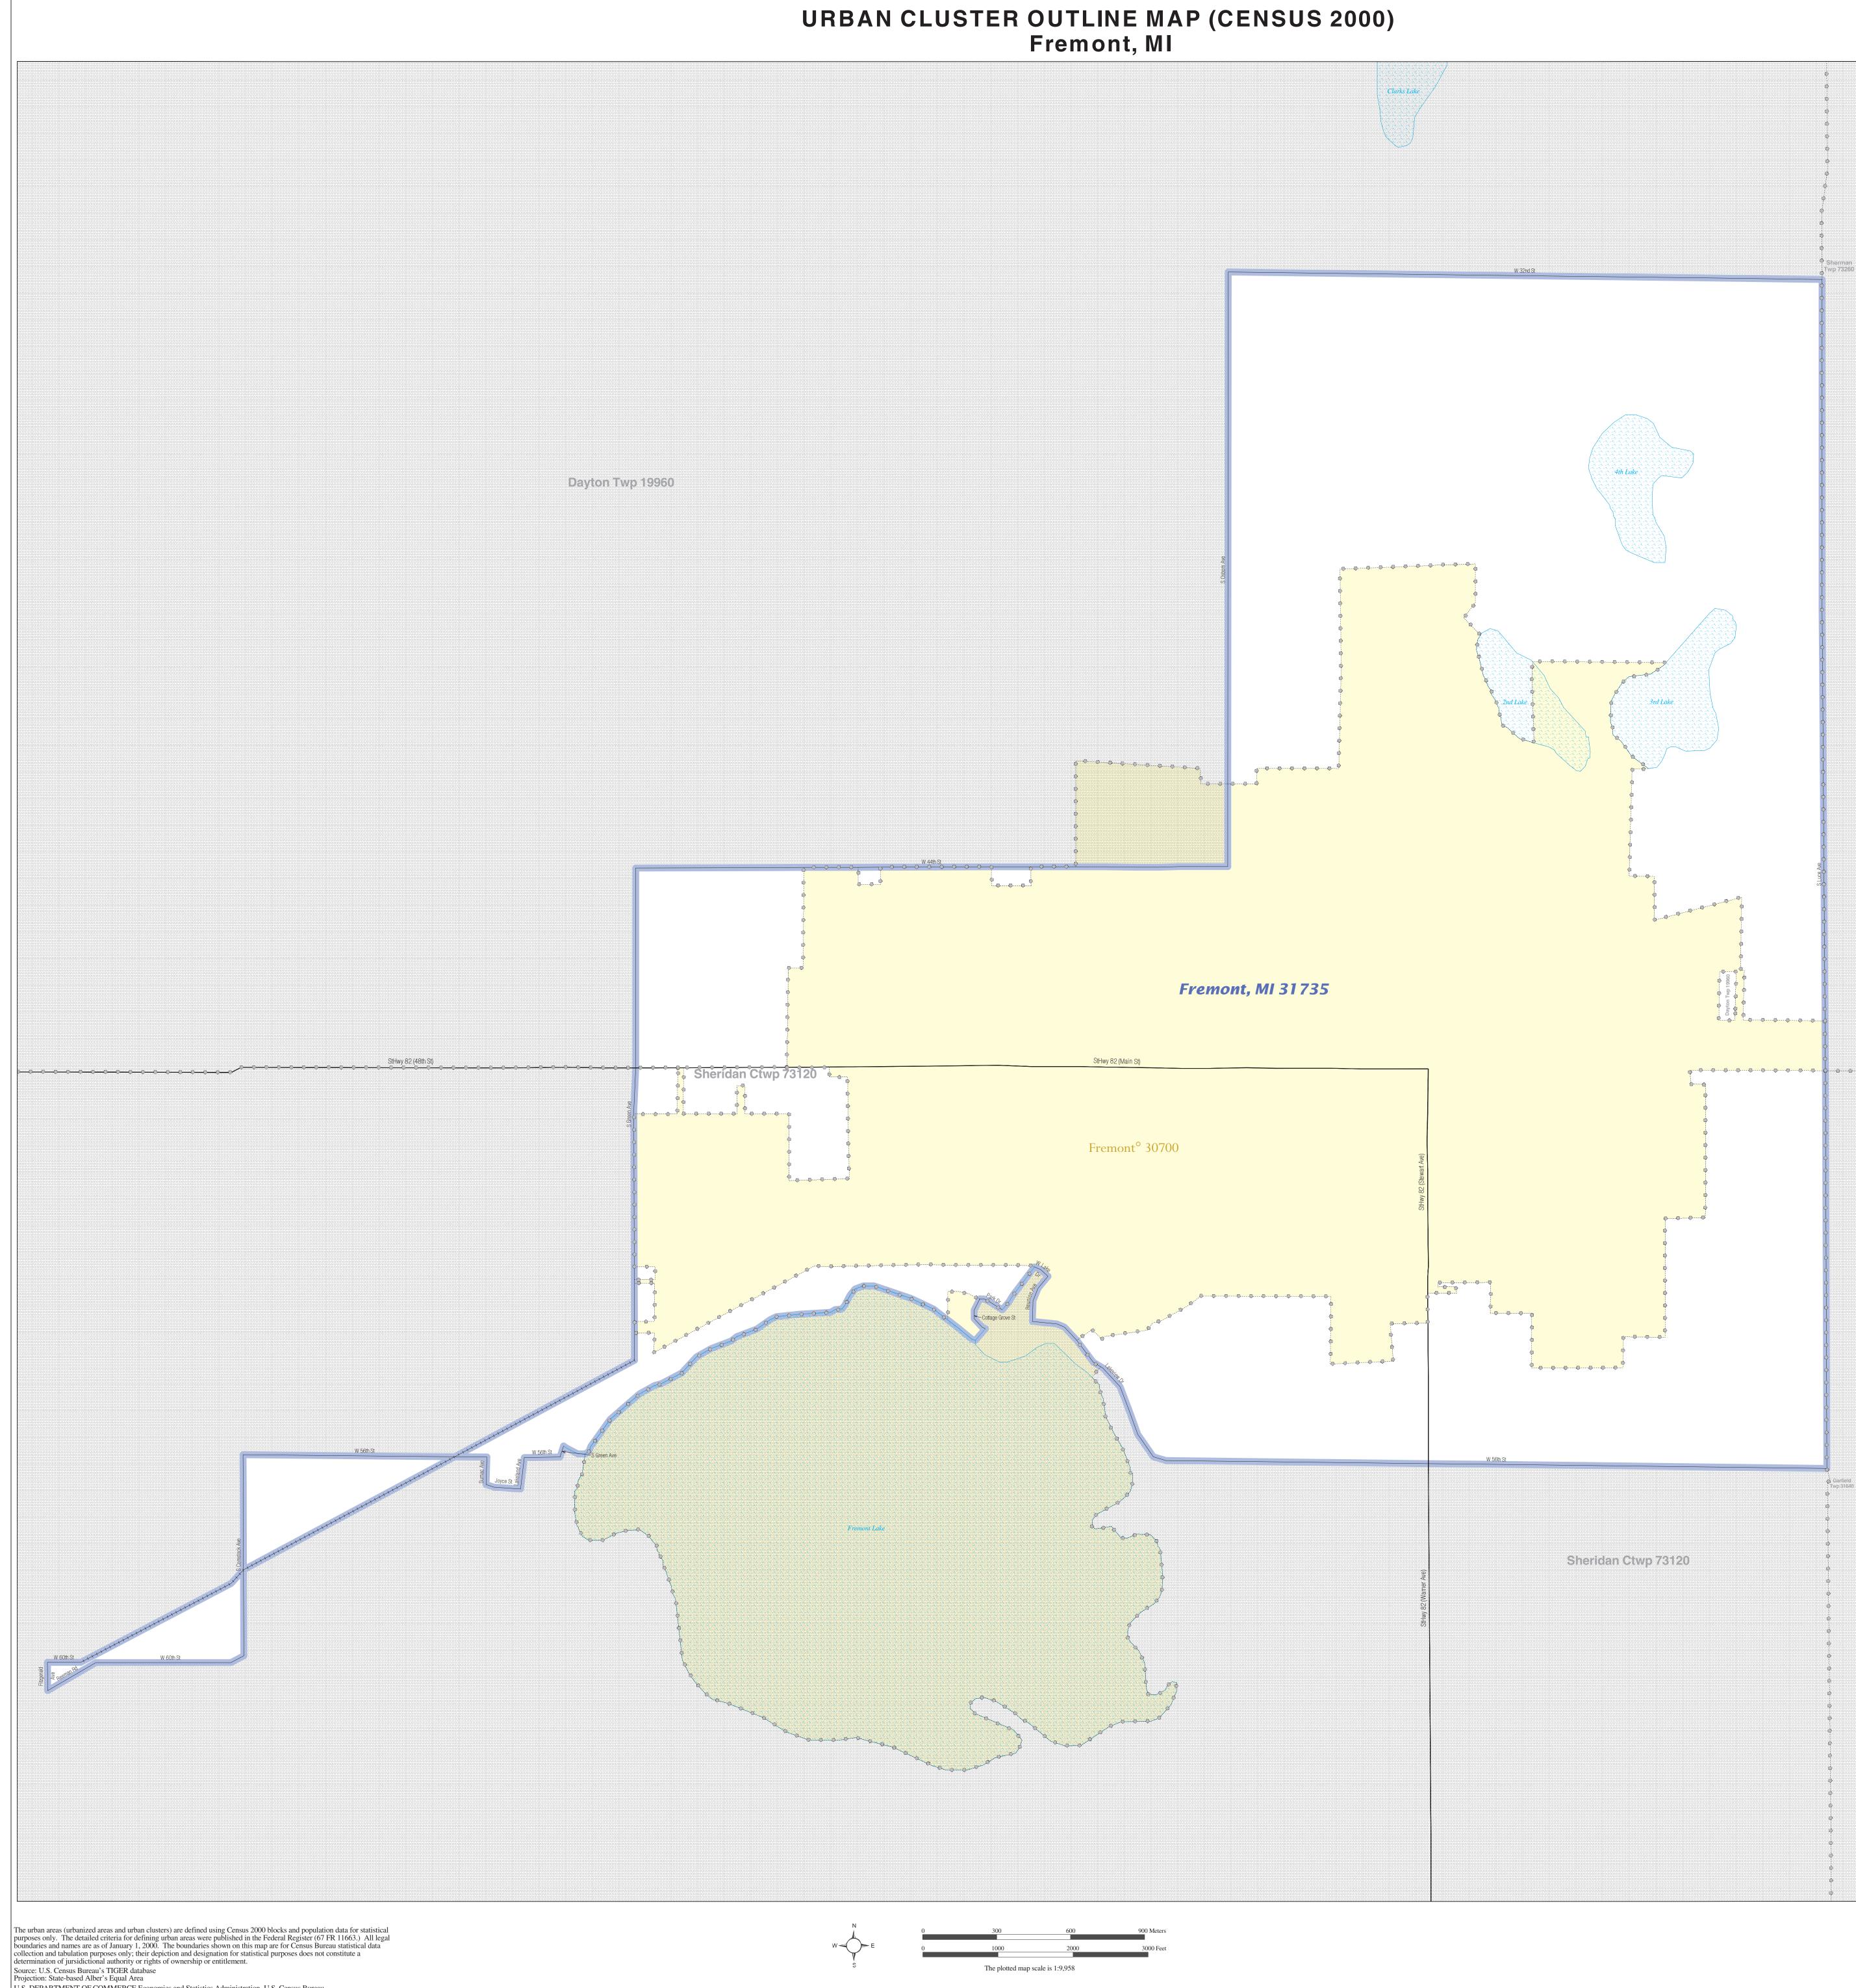

URBAN CLUSTER OUTLINE MAP (Census 2000) Fremont, MI (31735) Map Sheet: 1 (Total Sheets: 1)