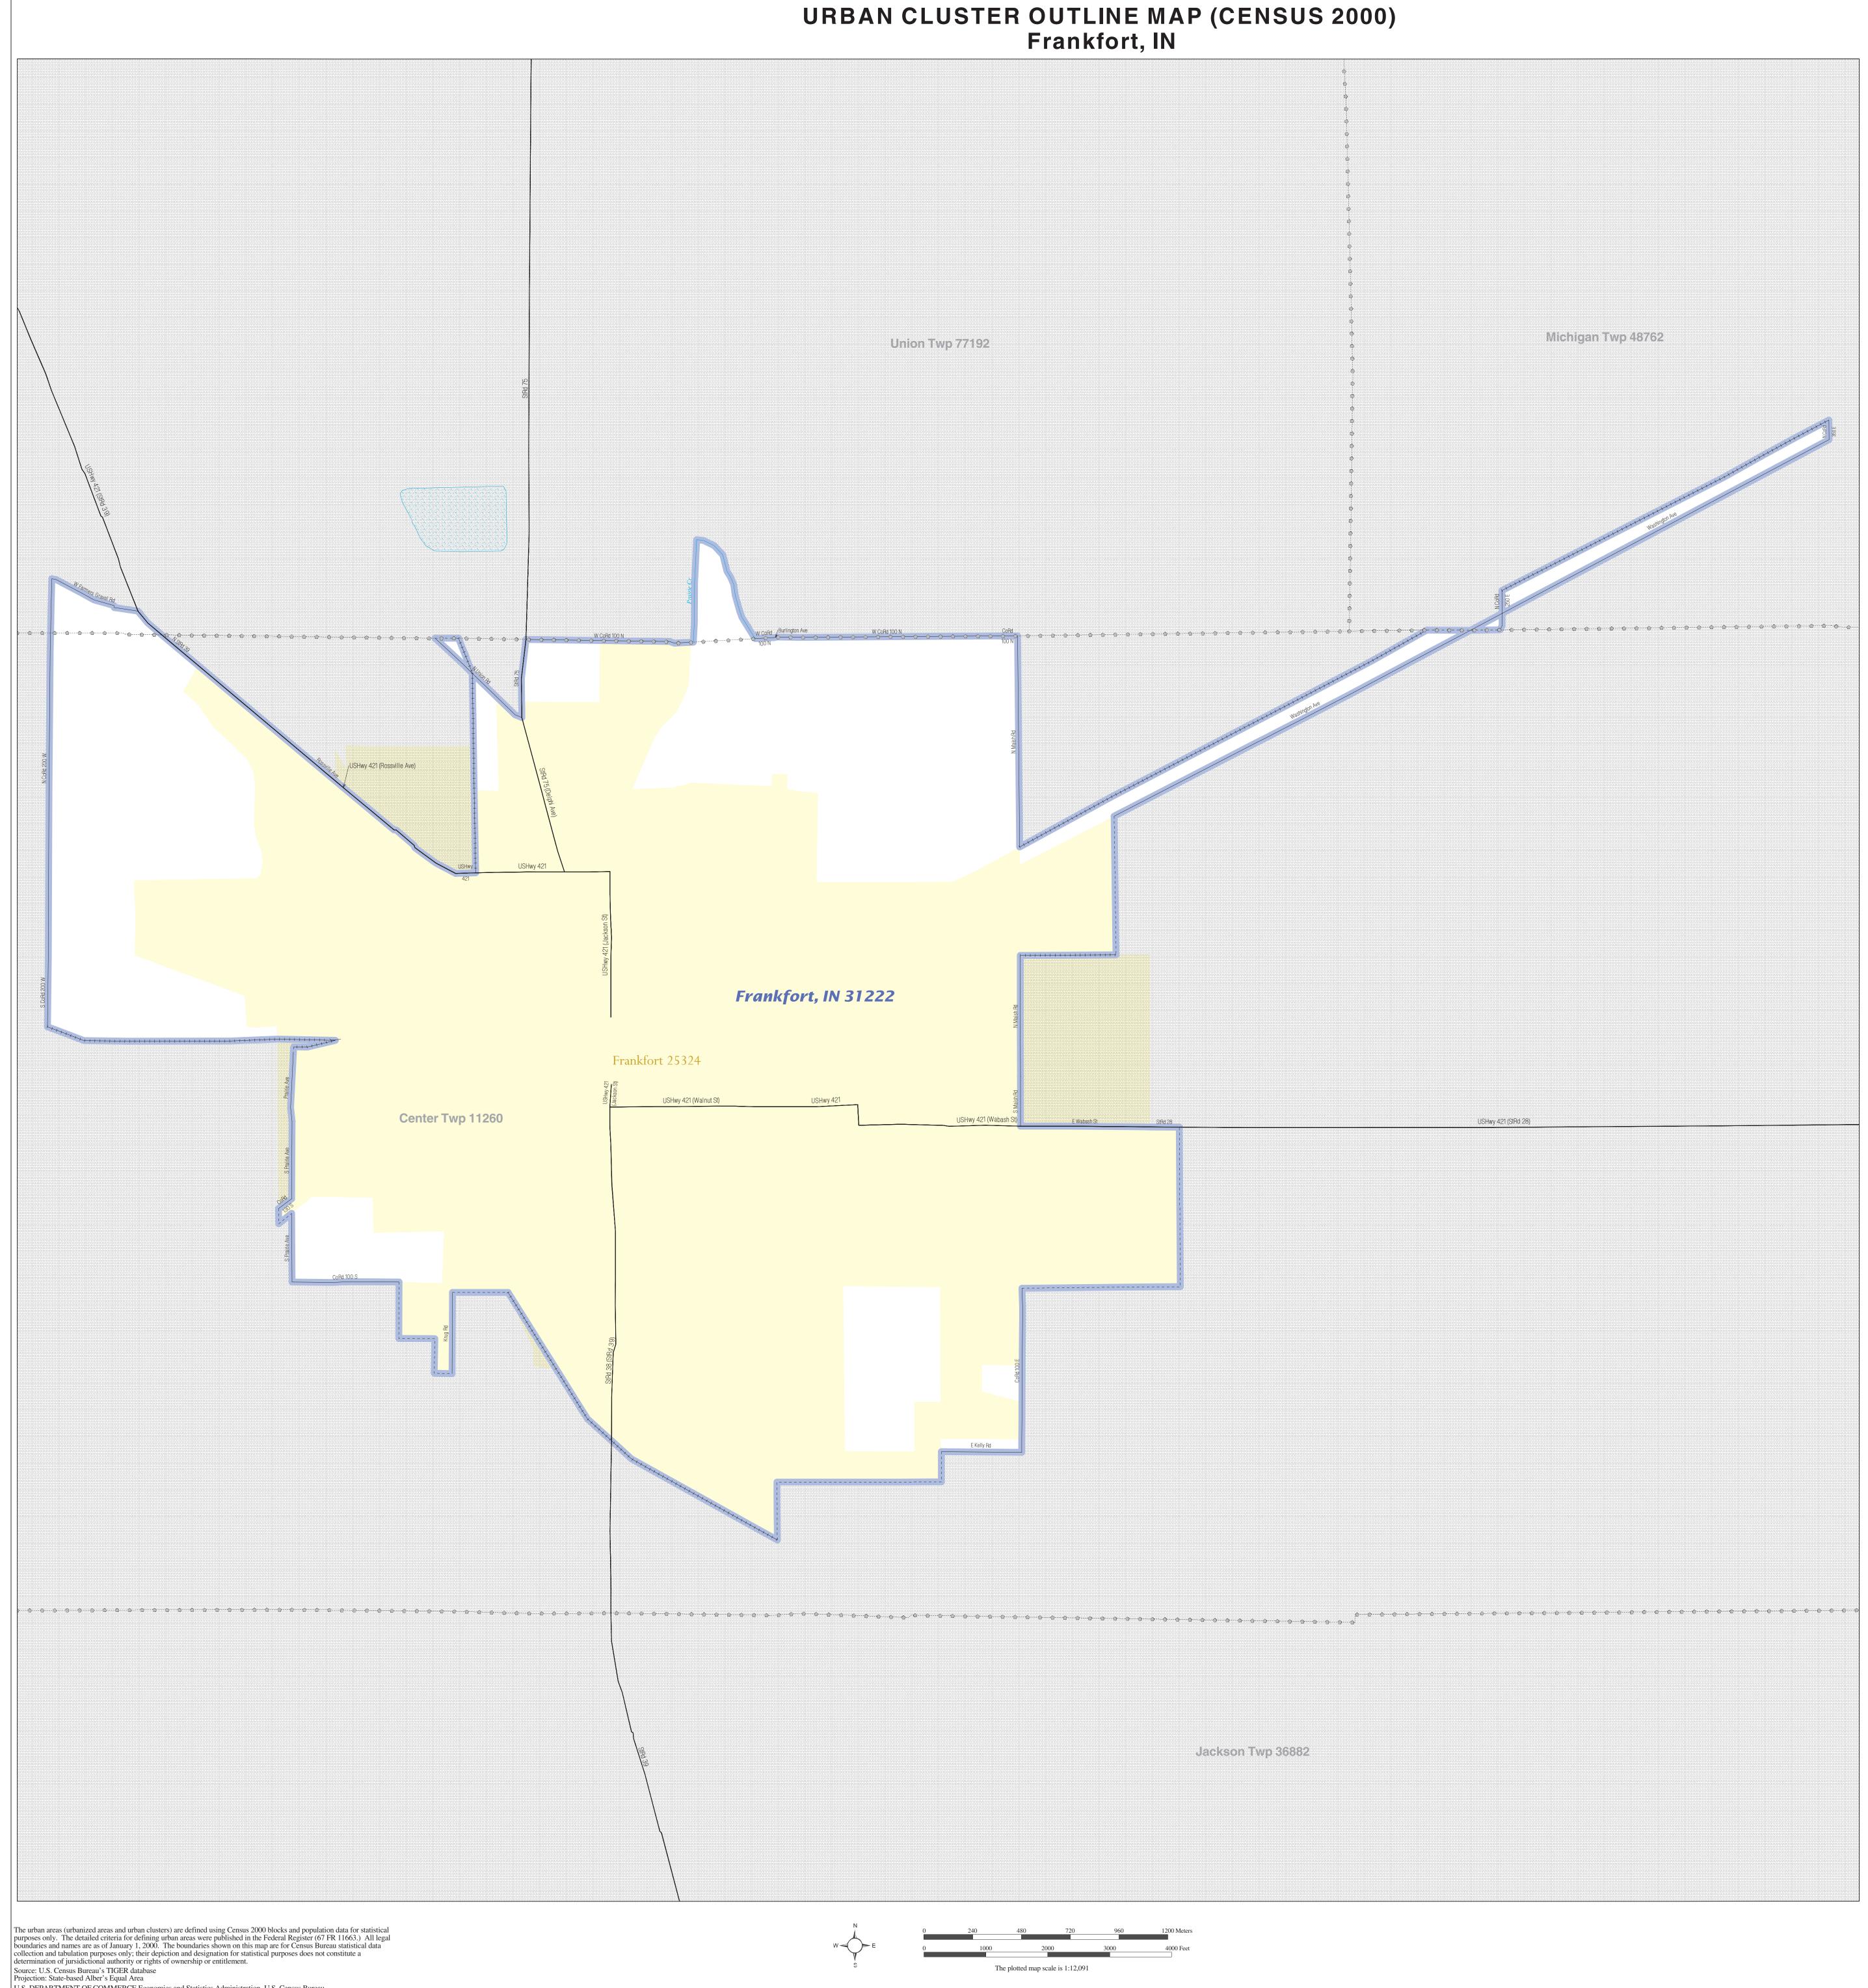

U.S. DEPARTMENT OF COMMERCE Economics and Statistics Administration U.S. Census Bureau

|                                                                                                      | LE                                     | GEND                                                                                                                                                                   |                           |
|------------------------------------------------------------------------------------------------------|----------------------------------------|------------------------------------------------------------------------------------------------------------------------------------------------------------------------|---------------------------|
| SYMBOL DESCRIPTION / S                                                                               | SYMBOL                                 | NAME STYLE                                                                                                                                                             |                           |
| International * * * * *                                                                              |                                        | CANADA                                                                                                                                                                 |                           |
| AIR (Federal) <sup>1</sup>                                                                           |                                        | L'ANSE RES (1                                                                                                                                                          | 880)                      |
| Trust Land / Home Land                                                                               |                                        | T1880                                                                                                                                                                  |                           |
| DTSA / TDSA / ANVSA                                                                                  |                                        | KAW OTSA (534                                                                                                                                                          | 40)                       |
| Fribal Subdivision                                                                                   |                                        | SHONTO (620)                                                                                                                                                           | /                         |
| AIR (State) <sup>1</sup>                                                                             |                                        | Tama Res (41                                                                                                                                                           | 25)                       |
| DAISA                                                                                                |                                        |                                                                                                                                                                        |                           |
| ANRC                                                                                                 |                                        | Lumbee (9815)                                                                                                                                                          |                           |
|                                                                                                      |                                        | NANA ANRC 5                                                                                                                                                            | 2120                      |
| Jrbanized Area                                                                                       |                                        | Baltimore, MI                                                                                                                                                          | 04843                     |
| Urban Cluster                                                                                        |                                        | Tooele, VT 88                                                                                                                                                          | 8057                      |
| State or Statistically Equivalent Entity                                                             |                                        | NEW YORK 36                                                                                                                                                            |                           |
|                                                                                                      |                                        | ERIE 029                                                                                                                                                               |                           |
| Minor Civil Division (MCD) <sup>1</sup>                                                              |                                        | Pike Twp 59742                                                                                                                                                         | )                         |
| Census County Division (CCD)                                                                         |                                        | Kula CCD 9189                                                                                                                                                          |                           |
| Consolidated City                                                                                    |                                        | MILFORD 47500                                                                                                                                                          |                           |
| Incorporated Place <sup>1</sup>                                                                      |                                        | MILFORD 47500                                                                                                                                                          |                           |
|                                                                                                      |                                        | Rome 63418                                                                                                                                                             |                           |
| Census Designated Place (CDP)                                                                        |                                        |                                                                                                                                                                        |                           |
|                                                                                                      |                                        | Zena 84187                                                                                                                                                             |                           |
|                                                                                                      |                                        | oundaries coincide, or where American<br>e boundary symbol for only the highest                                                                                        |                           |
| ABBREVIATION REFERENCE: AI<br>Home Land = Hawaiian Home Land;<br>Statistical Area; ANVSA = Alaska Na | OTSA = Oklahom<br>tive Village Statist | ian Reservation; Trust Land = Off-Rese<br>a Tribal Statistical Area; TDSA = Triba<br>tical Area; Tribal Subdivision = Americ<br>an Indian Statistical Area; ANRC = Ala | l Designated<br>an Indian |
| FEATURE S                                                                                            | SYMBOL                                 | FEATURE                                                                                                                                                                | SYMBOL                    |
| Major Roads                                                                                          | 1-95                                   | Stream or Shoreline <sup>2</sup>                                                                                                                                       | Rock Creek                |

Marsh Ln

\_ \_ \_ \_ \_ \_ \_ \_ \_ \_

<sup>1</sup> A 'o' following an entity name indicates that the entity is also a false MCD; the false MCD name is not shown.

<sup>2</sup> Feature shown only when coincident with the subject urbanized area / urban cluster boundary.  $^{3}$  Feature coincident with the boundary of an entity other than the subject urbanized area / urban cluster.

Pipeline or Power Line<sup>2</sup>

other physical feature <sup>2</sup>

Other Roads<sup>2</sup>

Ridgeline or

Nonvisible Boundary <sup>2</sup>

Other Boundary Feature <sup>3</sup>

Railroad<sup>2</sup>

Spring Lake

Fort Hood

TBWI

Large River or Lake

Military Installation

Outside Subject Area

Major Airports

URBAN CLUSTER OUTLINE MAP (Census 2000) Frankfort, IN (31222) Map Sheet: 1 (Total Sheets: 1)