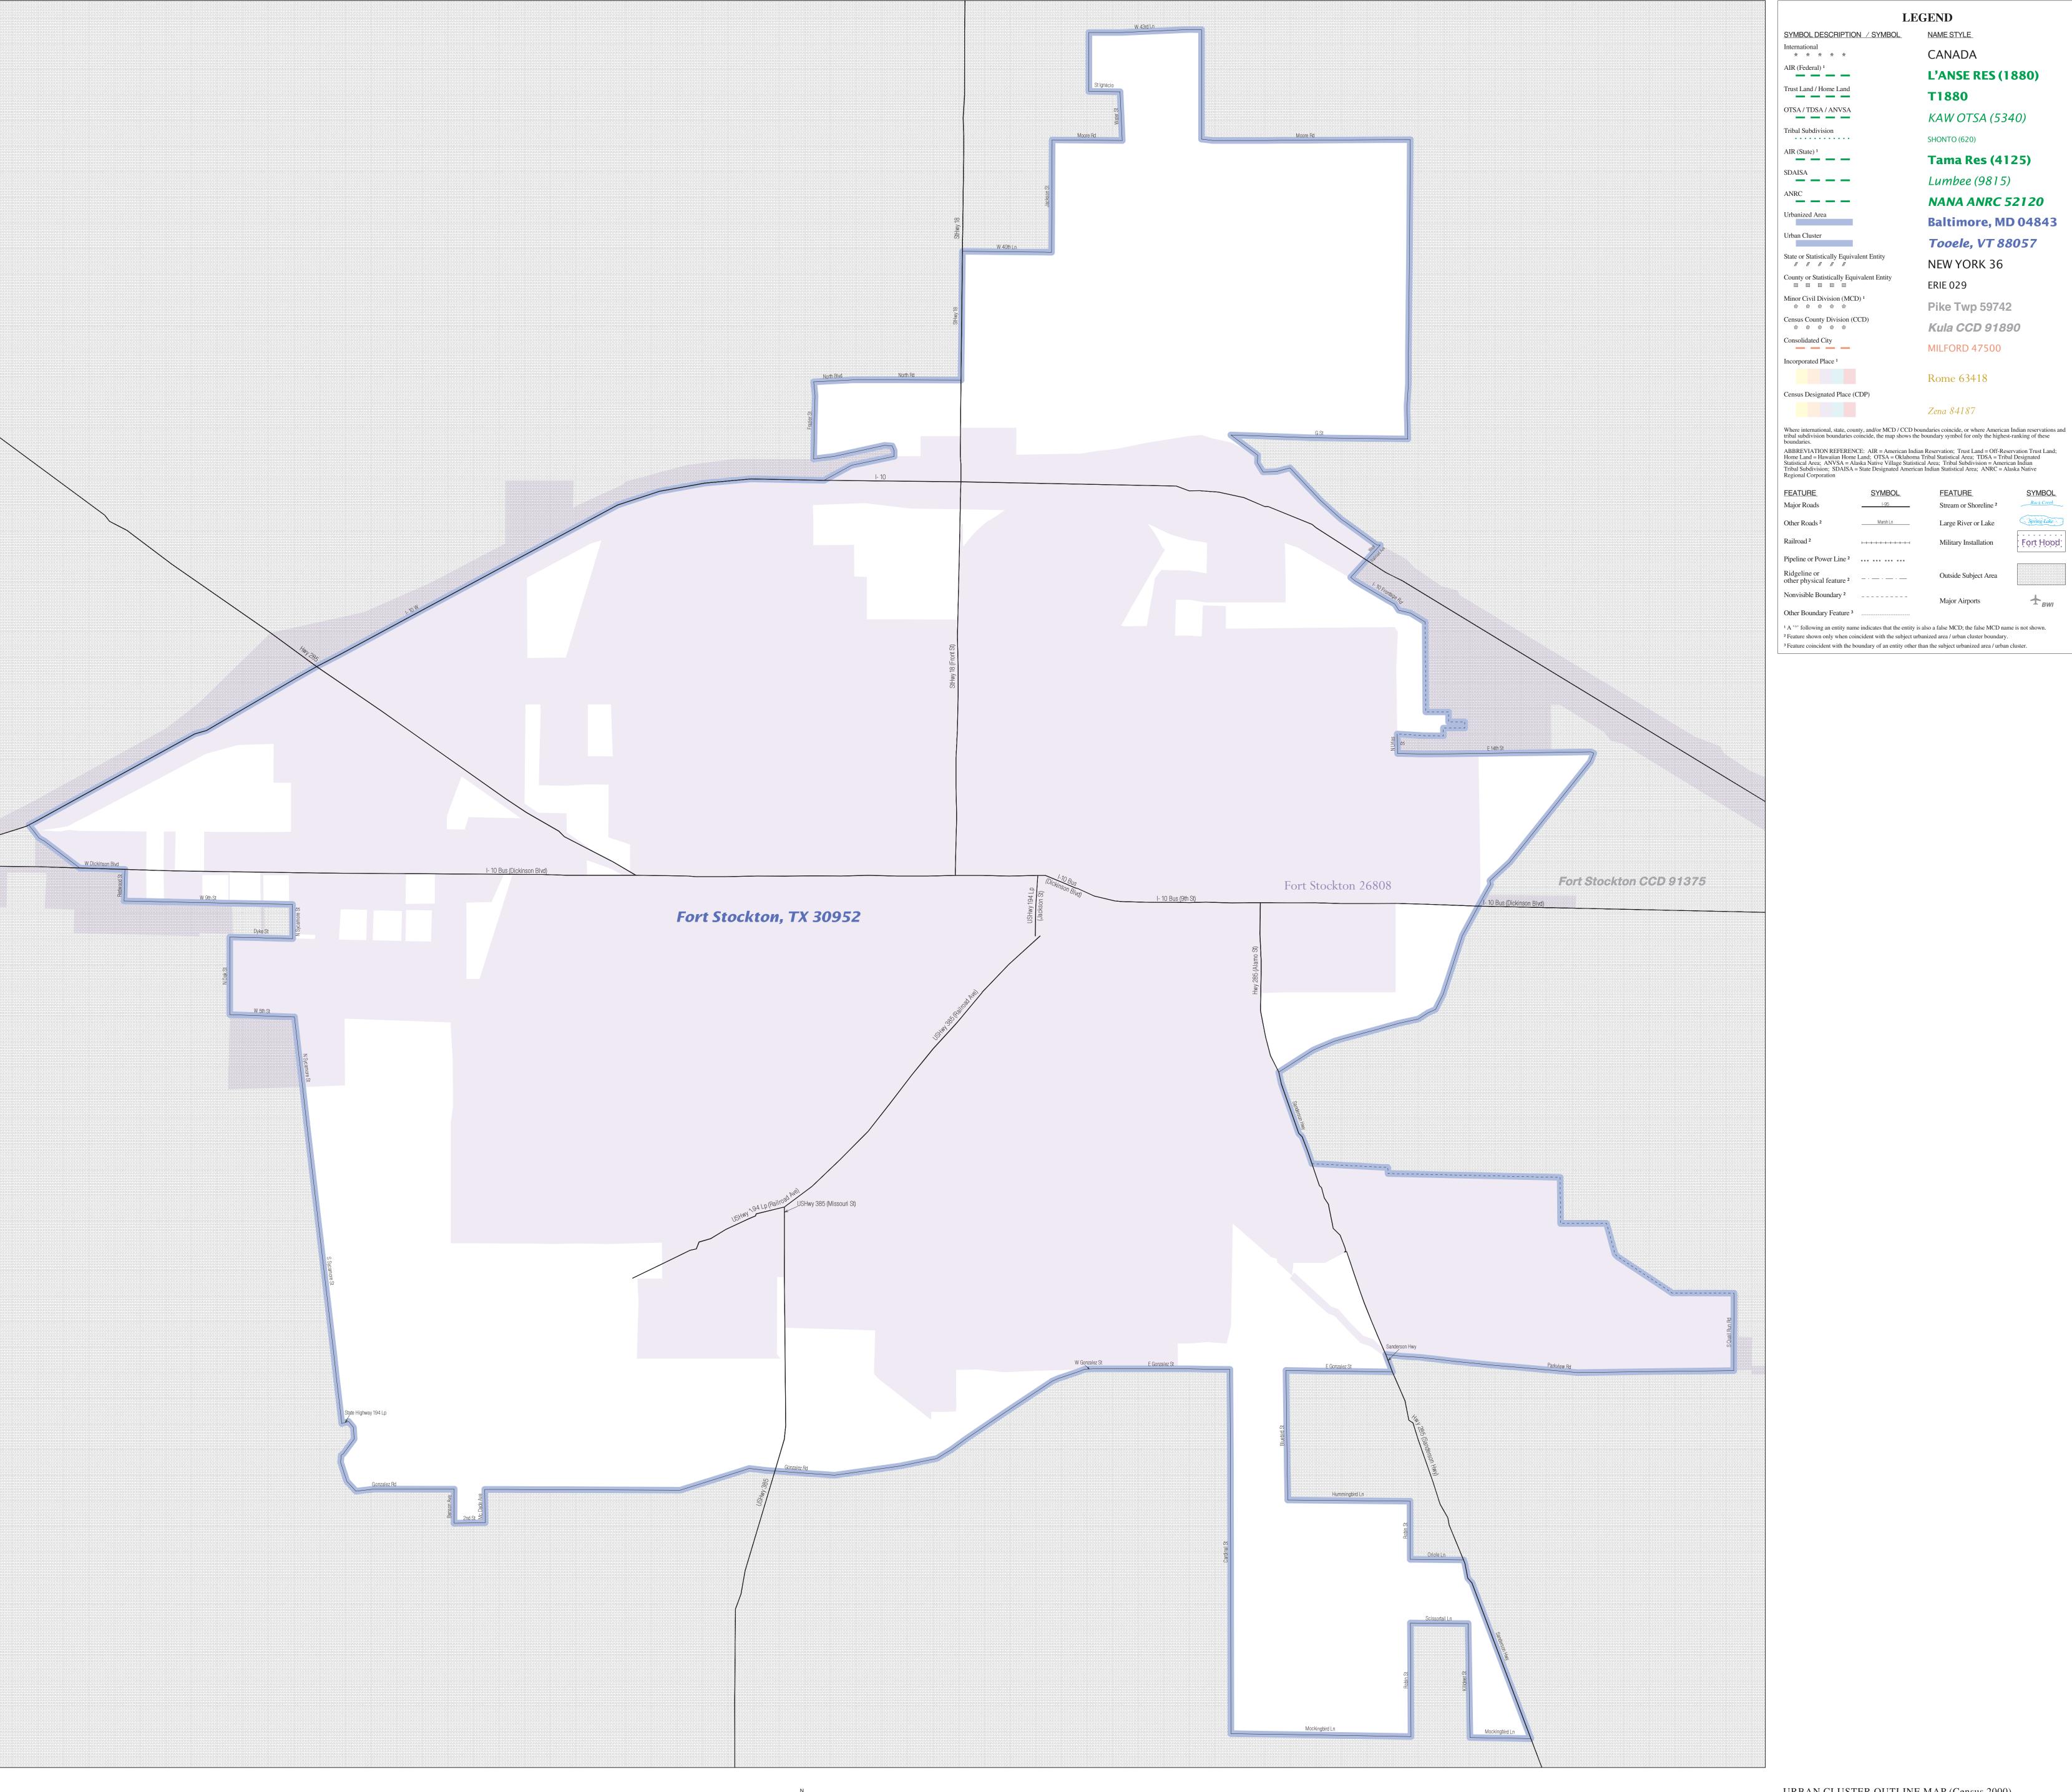

## URBAN CLUSTER OUTLINE MAP (CENSUS 2000) Fort Stockton, TX

URBAN CLUSTER OUTLINE MAP (Census 2000) Fort Stockton, TX (30952)

**LEGEND** 

CANADA

T1880

SHONTO (620)

L'ANSE RES (1880)

KAW OTSA (5340)

Tama Res (4125)

*NANA ANRC 52120* 

**Tooele, VT 88057** 

Baltimore, MD 04843

Lumbee (9815)

NEW YORK 36

**Pike Twp 59742** 

Kula CCD 91890

<u>SYMBOL</u>

Spring Lake

Fort Hood

MILFORD 47500

Rome 63418

Zena 84187

<u>FEATURE</u>

Stream or Shoreline<sup>2</sup>

Large River or Lake

Military Installation

Outside Subject Area

Major Airports

SYMBOL

\_\_\_\_ Marsh Ln

ERIE 029

Map Sheet: 1 (Total Sheets: 1)