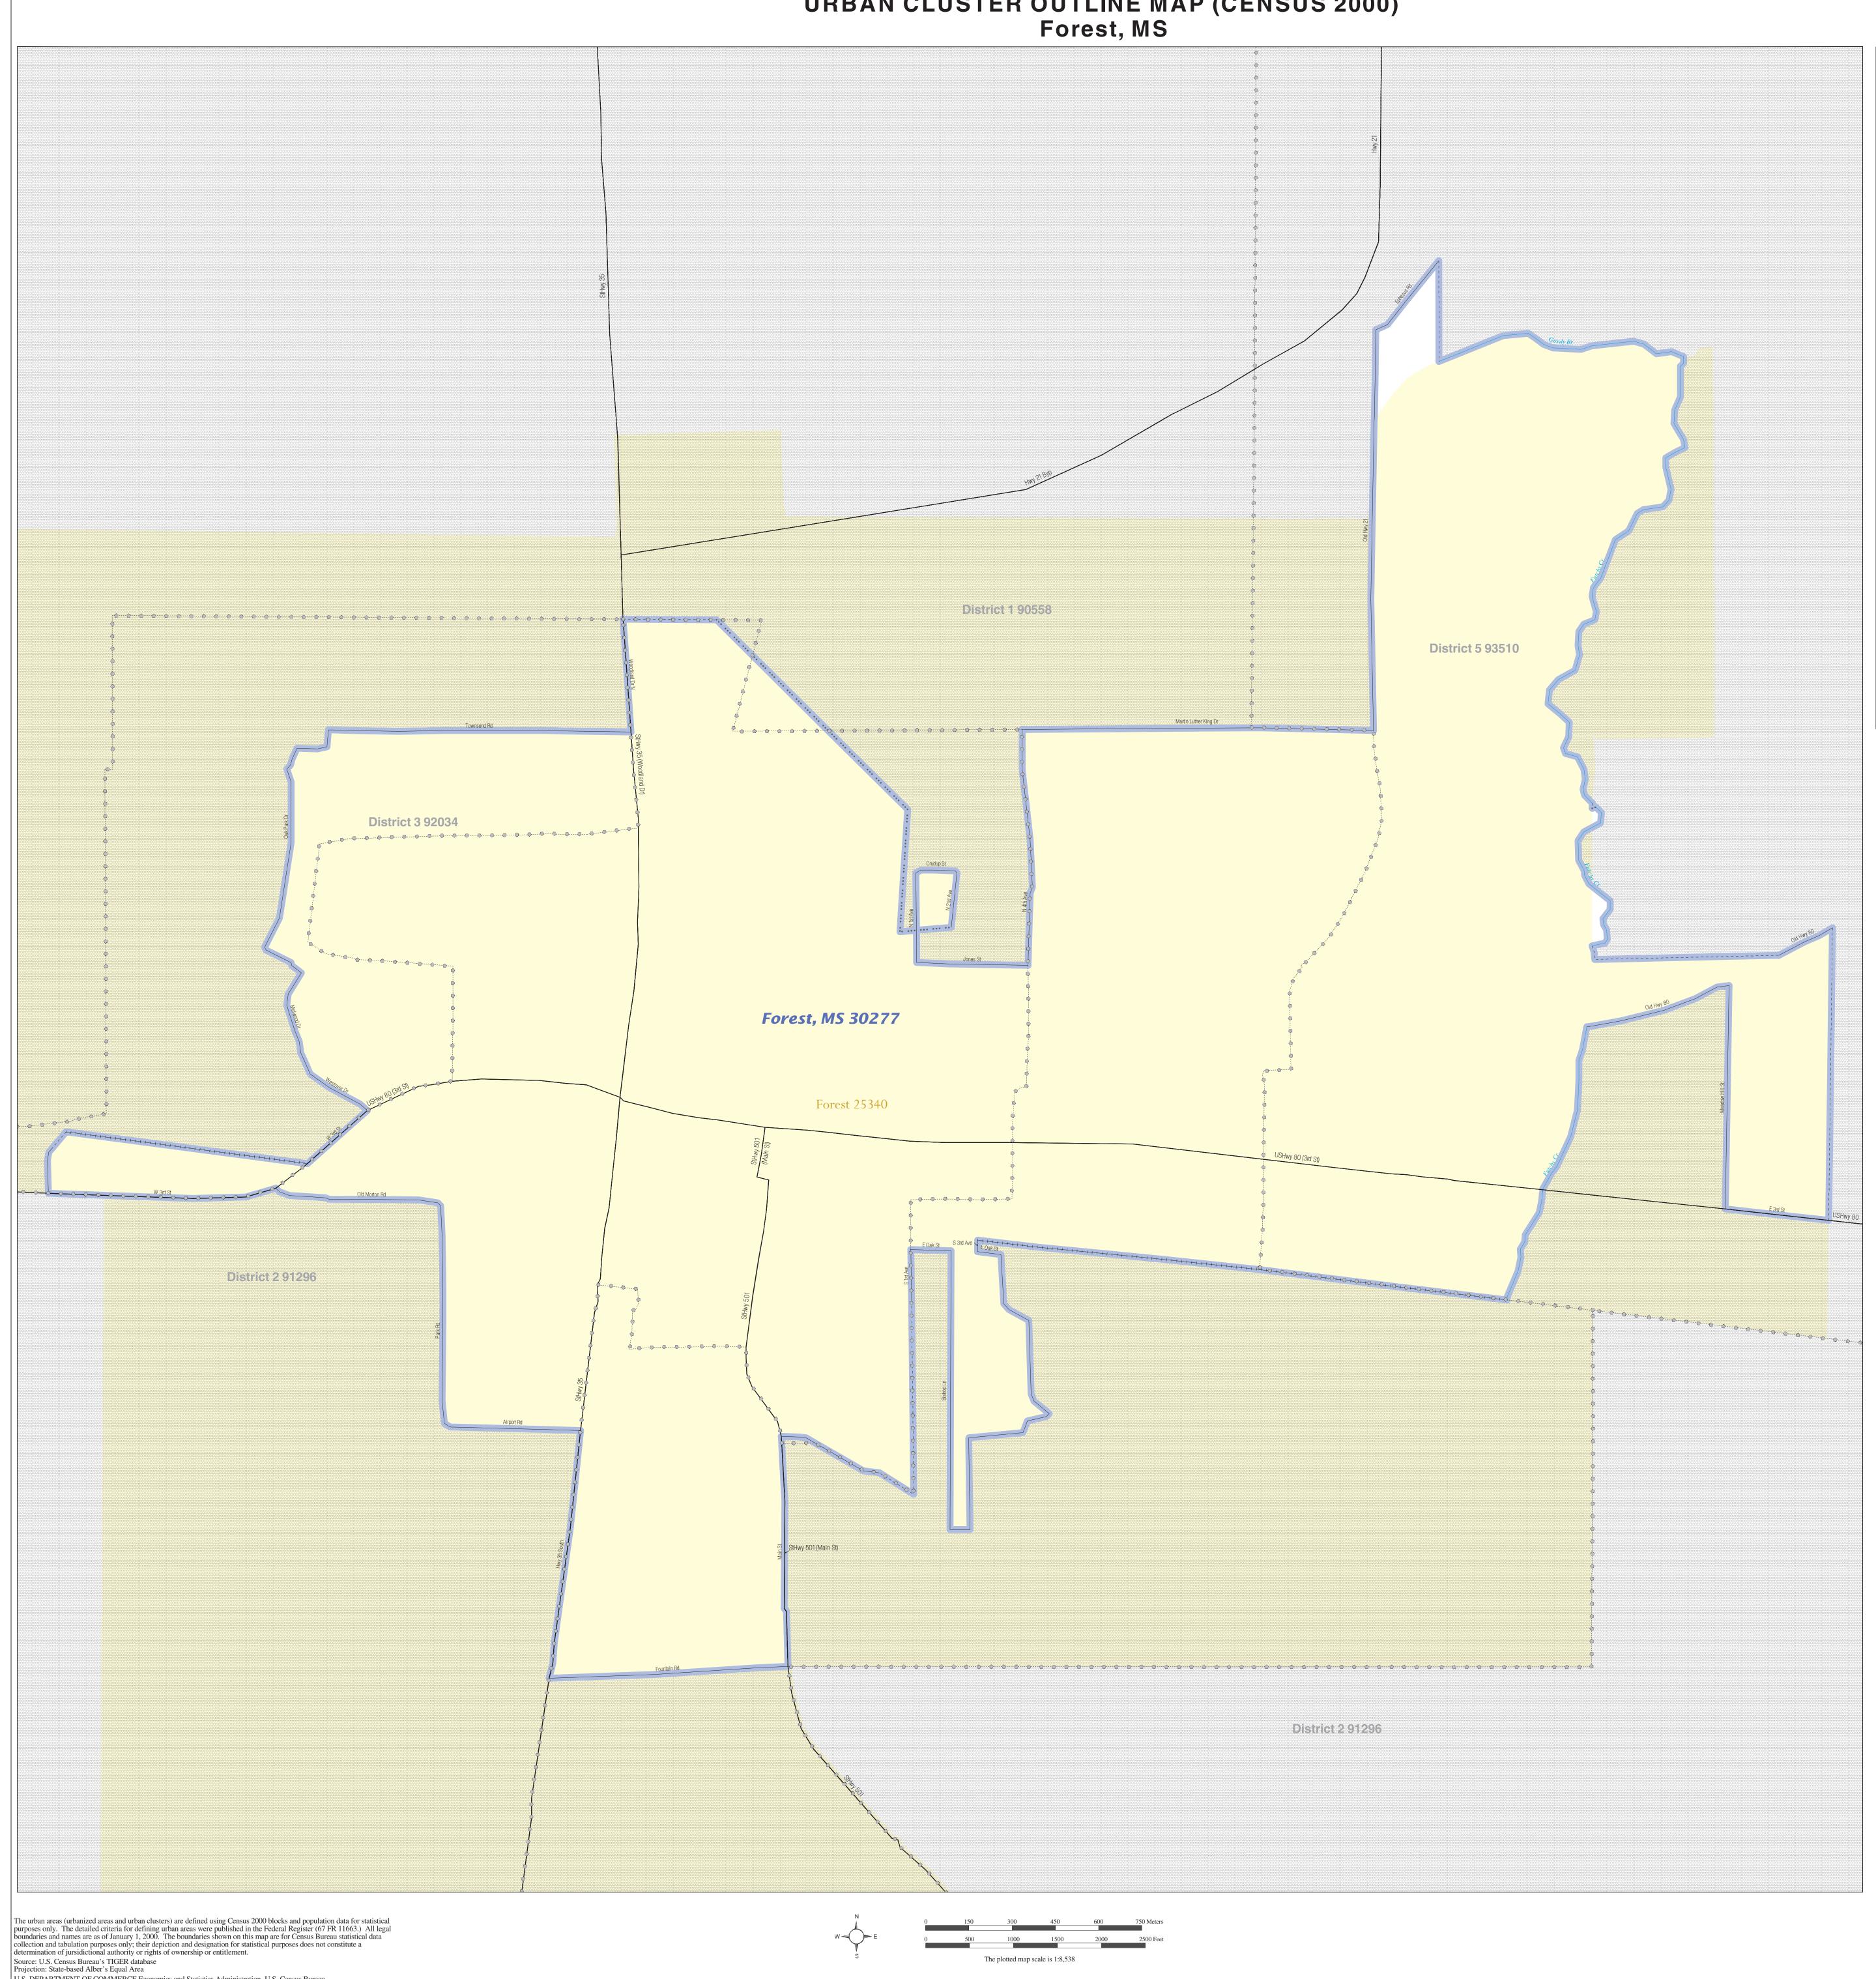

## URBAN CLUSTER OUTLINE MAP (CENSUS 2000) Forest, MS

|                                                                     | EGEND                                                                                                                                                                                   |
|---------------------------------------------------------------------|-----------------------------------------------------------------------------------------------------------------------------------------------------------------------------------------|
| SYMBOL DESCRIPTION / SYMBOL                                         | NAME STYLE                                                                                                                                                                              |
| International $\star \star \star \star \star$                       | CANADA                                                                                                                                                                                  |
| AIR (Federal) <sup>1</sup>                                          | L'ANSE RES (1880)                                                                                                                                                                       |
| Trust Land / Home Land                                              | T1880                                                                                                                                                                                   |
| OTSA / TDSA / ANVSA                                                 | KAW OTSA (5340)                                                                                                                                                                         |
| Tribal Subdivision                                                  | SHONTO (620)                                                                                                                                                                            |
| AIR (State) <sup>1</sup>                                            | Tama Res (4125)                                                                                                                                                                         |
| SDAISA                                                              | Lumbee (9815)                                                                                                                                                                           |
| ANRC                                                                | NANA ANRC 52120                                                                                                                                                                         |
| Urbanized Area                                                      | Baltimore, MD 04843                                                                                                                                                                     |
| Urban Cluster                                                       | Tooele, VT 88057                                                                                                                                                                        |
| State or Statistically Equivalent Entity                            | NEW YORK 36                                                                                                                                                                             |
| County or Statistically Equivalent Entity                           | ERIE 029                                                                                                                                                                                |
| Minor Civil Division (MCD) <sup>1</sup>                             | Pike Twp 59742                                                                                                                                                                          |
| Census County Division (CCD)                                        | '<br>Kula CCD 91890                                                                                                                                                                     |
| Consolidated City                                                   | MILFORD 47500                                                                                                                                                                           |
| Incorporated Place <sup>1</sup>                                     |                                                                                                                                                                                         |
|                                                                     | Rome 63418                                                                                                                                                                              |
| Census Designated Place (CDP)                                       |                                                                                                                                                                                         |
|                                                                     | Zena 84187                                                                                                                                                                              |
| tribal subdivision boundaries coincide, the map shows t boundaries. | boundaries coincide, or where American Indian reservations as<br>he boundary symbol for only the highest-ranking of these<br>dian Reservation: Trust Land = Off-Reservation Trust Land; |

URBAN CLUSTER OUTLINE MAP (Census 2000) Forest, MS (30277) Map Sheet: 1 (Total Sheets: 1)