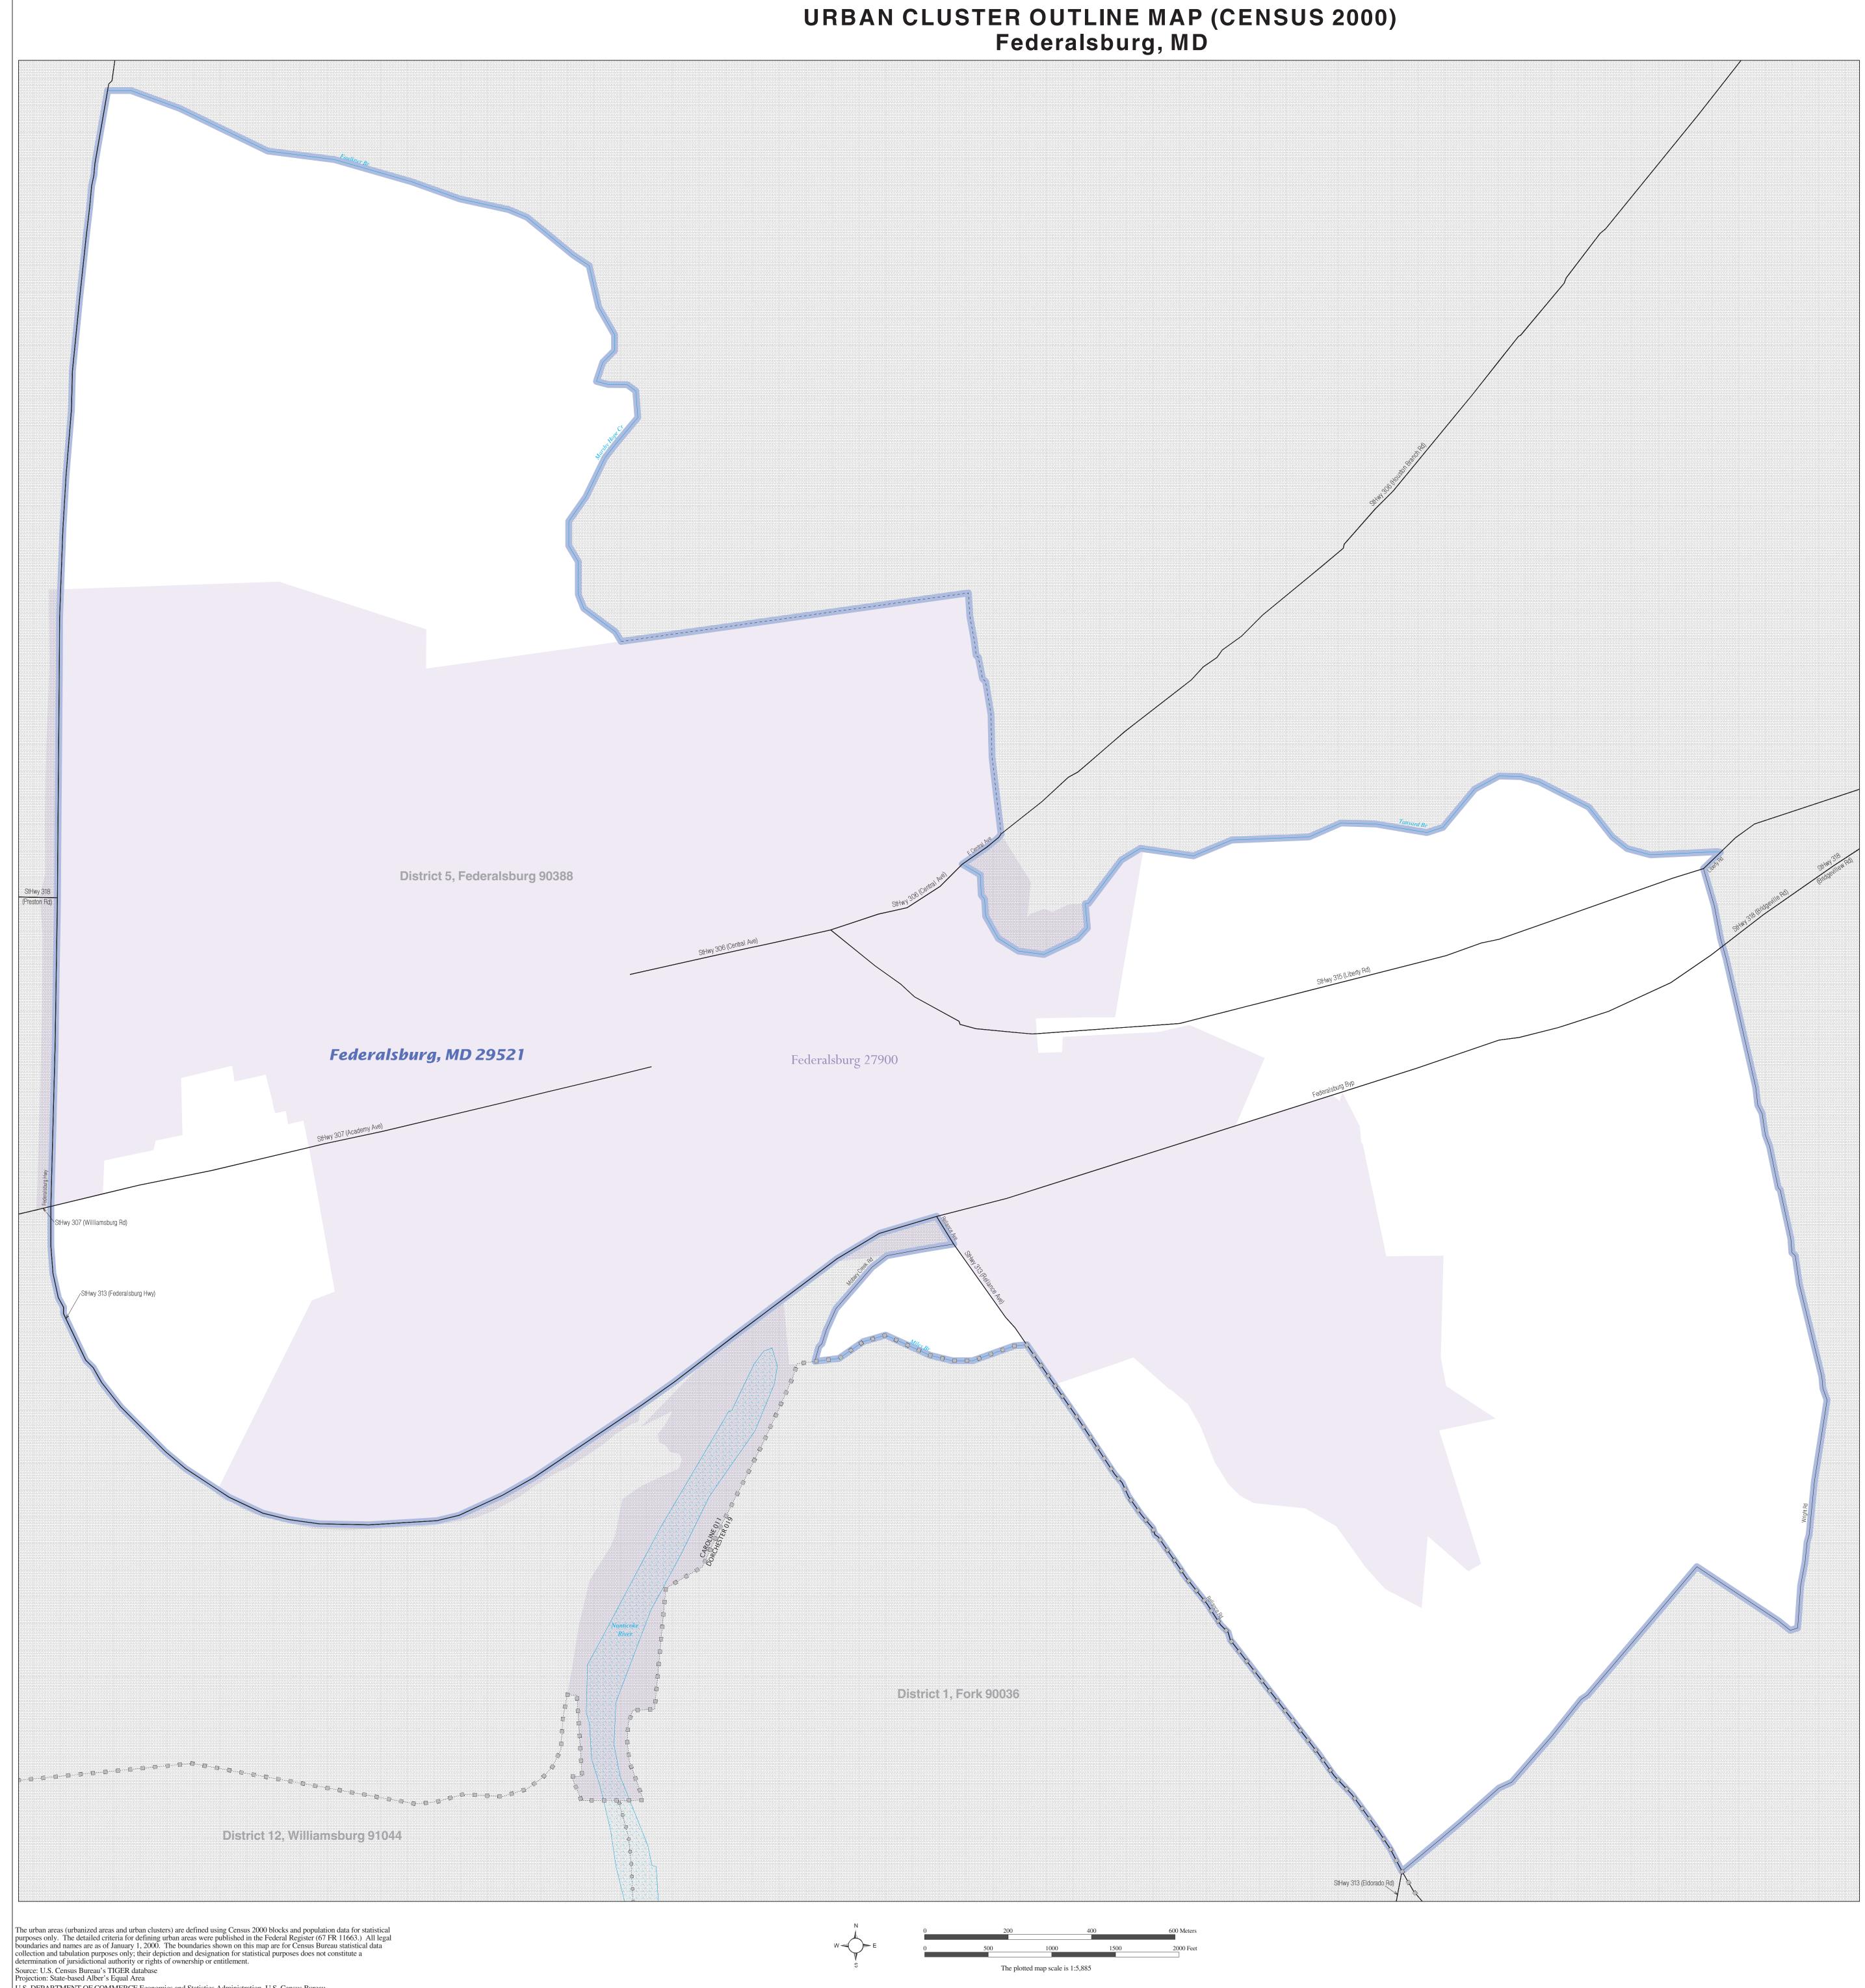

URBAN CLUSTER OUTLINE MAP (Census 2000) Federalsburg, MD (29521) Map Sheet: 1 (Total Sheets: 1)