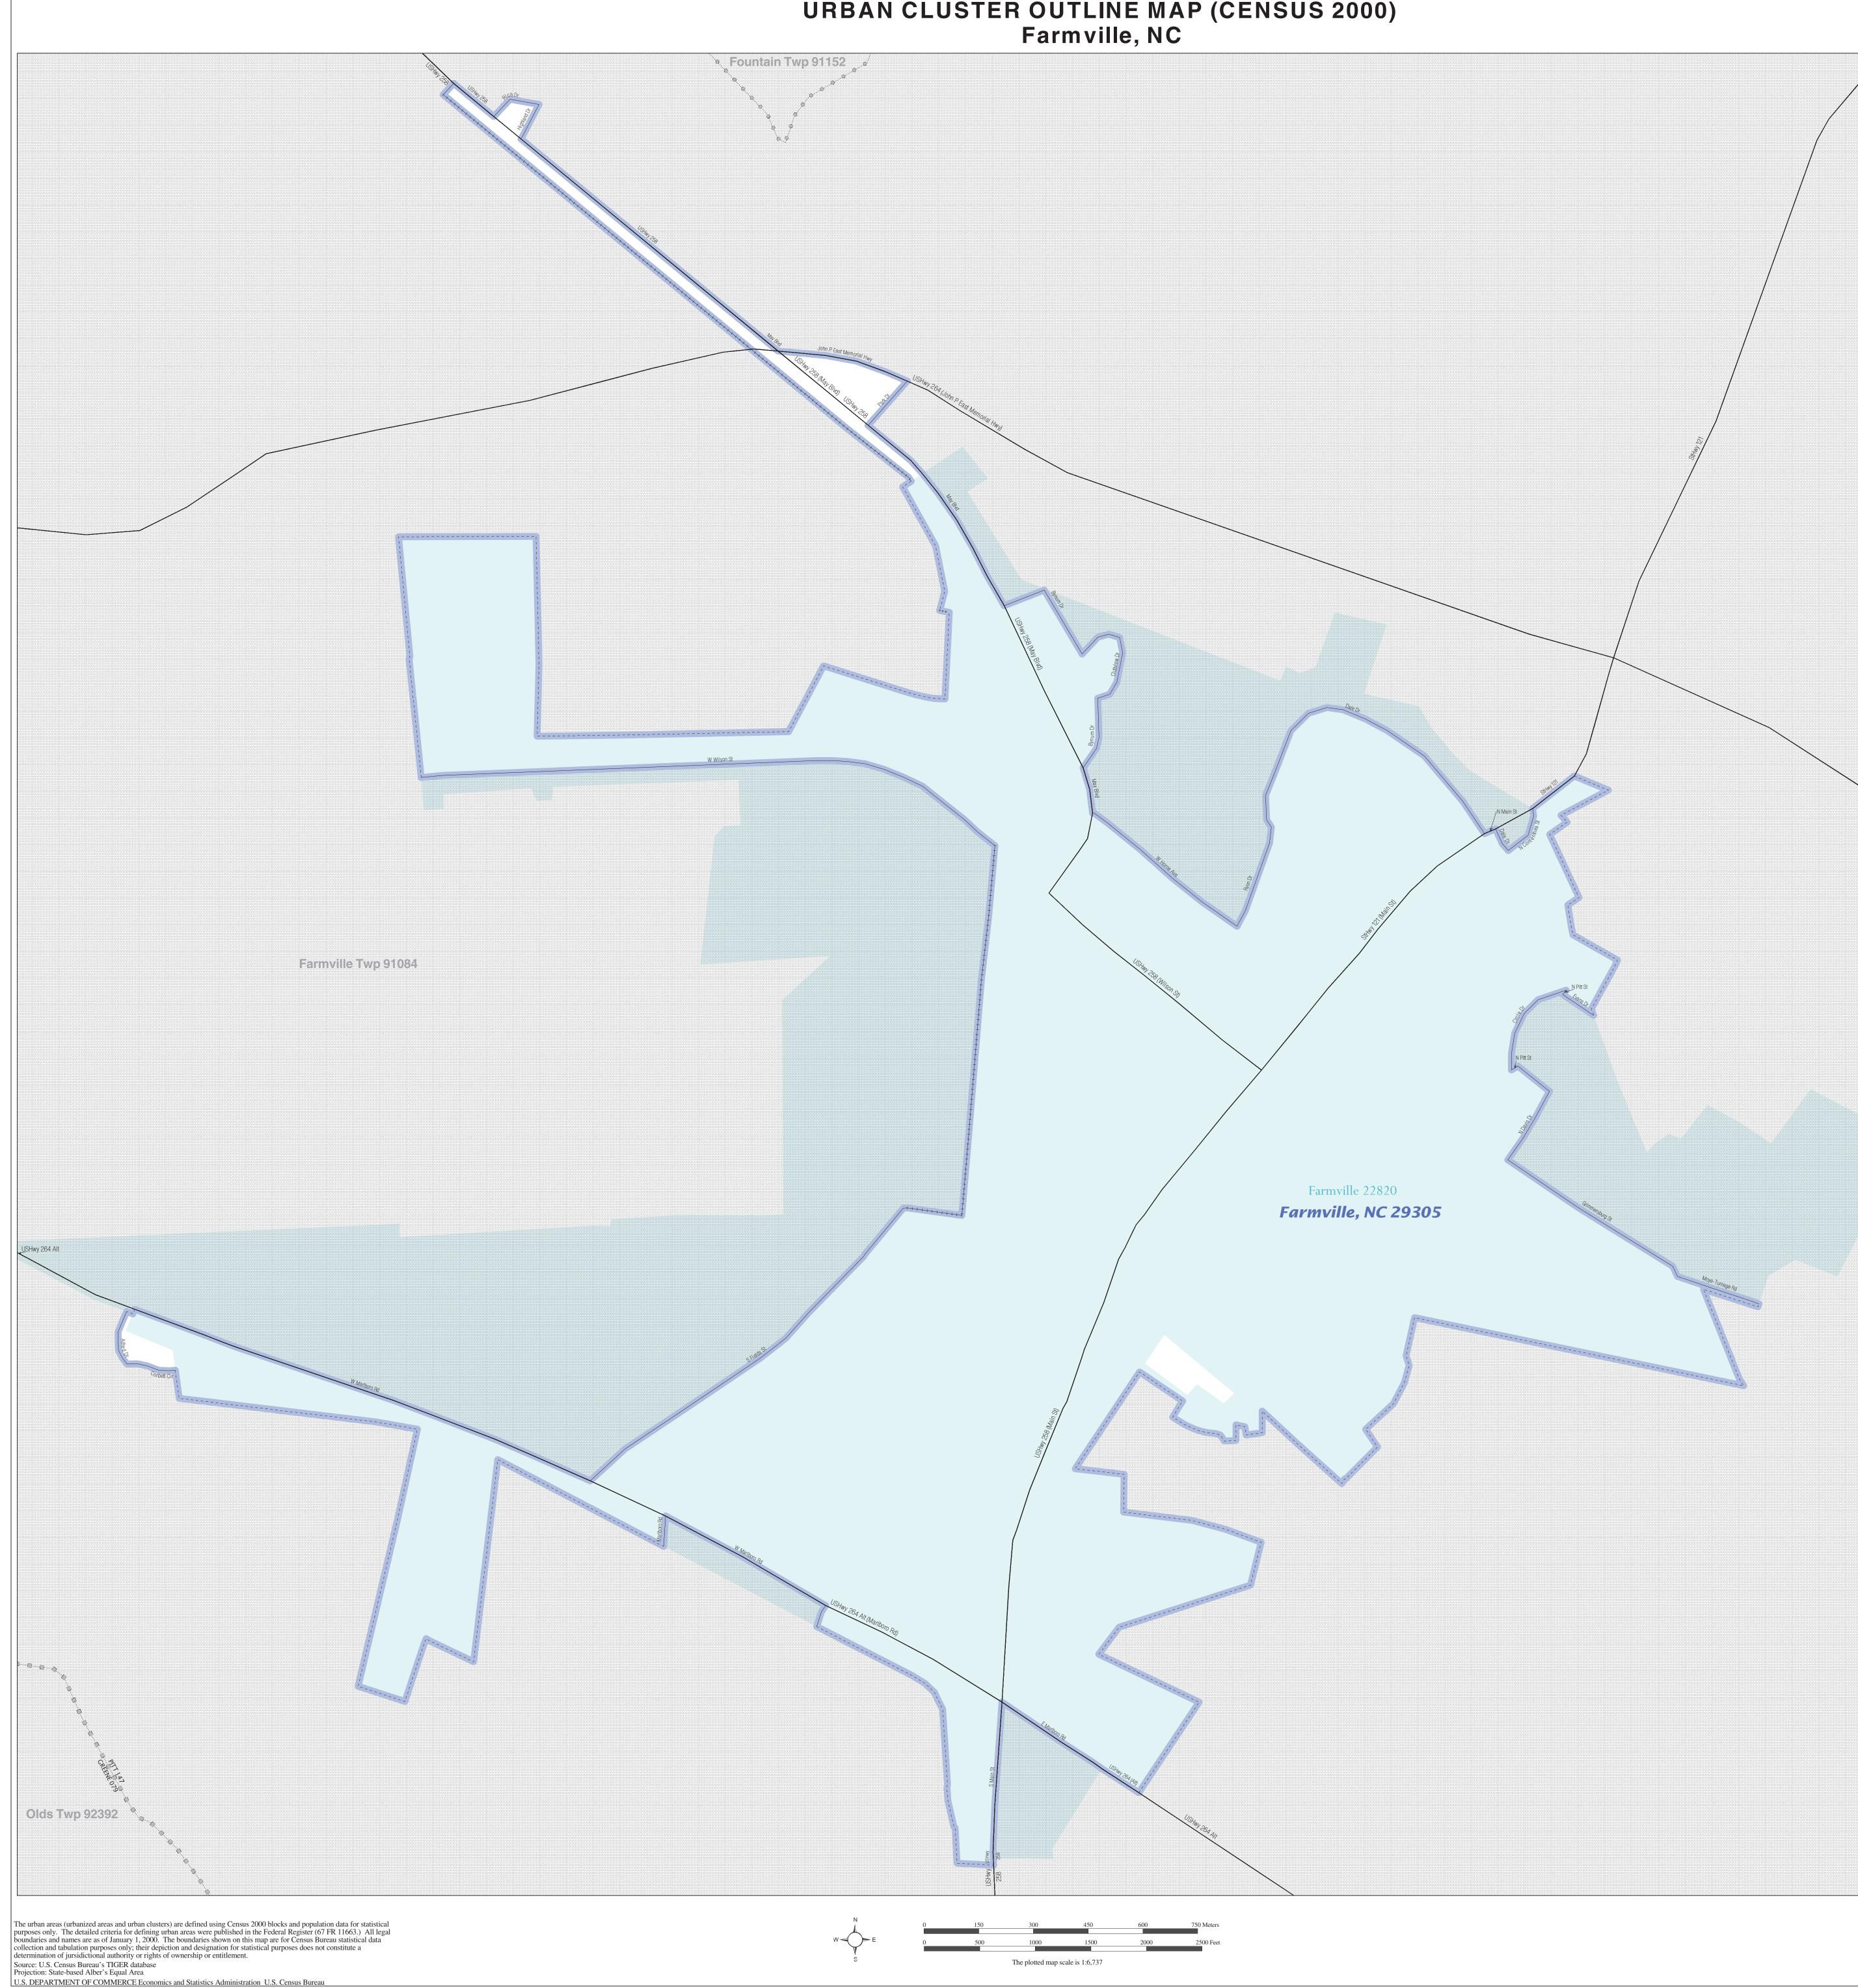

## URBAN CLUSTER OUTLINE MAP (CENSUS 2000) Farmville, NC

| LI                                                                                                                                                                                                                                  | EGEND                                                                                |                           |  |
|-------------------------------------------------------------------------------------------------------------------------------------------------------------------------------------------------------------------------------------|--------------------------------------------------------------------------------------|---------------------------|--|
| SYMBOL DESCRIPTION / SYMBOL                                                                                                                                                                                                         | NAME STYLE                                                                           |                           |  |
| International<br>* * * * *                                                                                                                                                                                                          | CANADA                                                                               |                           |  |
| AIR (Federal) <sup>1</sup>                                                                                                                                                                                                          | L'ANSE RES (1880)                                                                    |                           |  |
| Trust Land / Home Land                                                                                                                                                                                                              | T1880                                                                                | T1880                     |  |
| OTSA / TDSA / ANVSA                                                                                                                                                                                                                 | KAW OTSA (534                                                                        | KAW OTSA (5340)           |  |
| Tribal Subdivision                                                                                                                                                                                                                  | SHONTO (620)                                                                         |                           |  |
| AIR (State) <sup>1</sup>                                                                                                                                                                                                            | Tama Res (4125)                                                                      |                           |  |
| SDAISA                                                                                                                                                                                                                              | Lumbee (9815)                                                                        |                           |  |
| ANRC                                                                                                                                                                                                                                | NANA ANRC 52120                                                                      |                           |  |
| Urbanized Area                                                                                                                                                                                                                      | Baltimore, MD 04843                                                                  |                           |  |
| Urban Cluster                                                                                                                                                                                                                       | Tooele, VT 88057                                                                     |                           |  |
| State or Statistically Equivalent Entity                                                                                                                                                                                            | NEW YORK 36                                                                          |                           |  |
| County or Statistically Equivalent Entity                                                                                                                                                                                           | ERIE 029                                                                             |                           |  |
| Minor Civil Division (MCD) <sup>1</sup>                                                                                                                                                                                             | Pike Twp 59742                                                                       |                           |  |
| Census County Division (CCD)                                                                                                                                                                                                        | Kula CCD 91890                                                                       |                           |  |
| Consolidated City                                                                                                                                                                                                                   | MILFORD 47500                                                                        |                           |  |
| Incorporated Place <sup>1</sup>                                                                                                                                                                                                     |                                                                                      |                           |  |
|                                                                                                                                                                                                                                     | Rome 63418                                                                           |                           |  |
| Census Designated Place (CDP)                                                                                                                                                                                                       |                                                                                      |                           |  |
|                                                                                                                                                                                                                                     | Zena 84187                                                                           |                           |  |
| Where international, state, county, and/or MCD / CCD tribal subdivision boundaries coincide, the map shows t boundaries.                                                                                                            |                                                                                      |                           |  |
| ABBREVIATION REFERENCE: AIR = American In-<br>Home Land = Hawaiian Home Land; OTSA = Oklahor<br>Statistical Area; ANVSA = Alaska Native Village Stati<br>Tribal Subdivision; SDAISA = State Designated Amer<br>Regional Corporation | na Tribal Statistical Area; TDSA = Triba<br>stical Area; Tribal Subdivision = Americ | l Designated<br>an Indian |  |
| FEATURE SYMBOL                                                                                                                                                                                                                      | FEATURE                                                                              | SYMBOL                    |  |
| Major Roads                                                                                                                                                                                                                         | Stream or Shoreline <sup>2</sup>                                                     | Rock Creek                |  |

Marsh Ln

\_ \_ \_ \_ \_ \_ \_ \_ \_ \_

<sup>1</sup> A 'o' following an entity name indicates that the entity is also a false MCD; the false MCD name is not shown.

 $^{\rm 2}$  Feature shown only when coincident with the subject urbanized area / urban cluster boundary.  $^{3}$  Feature coincident with the boundary of an entity other than the subject urbanized area / urban cluster.

Pipeline or Power Line<sup>2</sup>

Ridgeline or other physical feature <sup>2</sup>

Other Roads<sup>2</sup>

Nonvisible Boundary <sup>2</sup>

Other Boundary Feature <sup>3</sup>

Railroad<sup>2</sup>

Large River or Lake

Military Installation

Outside Subject Area

Major Airports

Spring Lake

Fort Hood

T BWI

URBAN CLUSTER OUTLINE MAP (Census 2000) Farmville, NC (29305) Map Sheet: 1 (Total Sheets: 1)