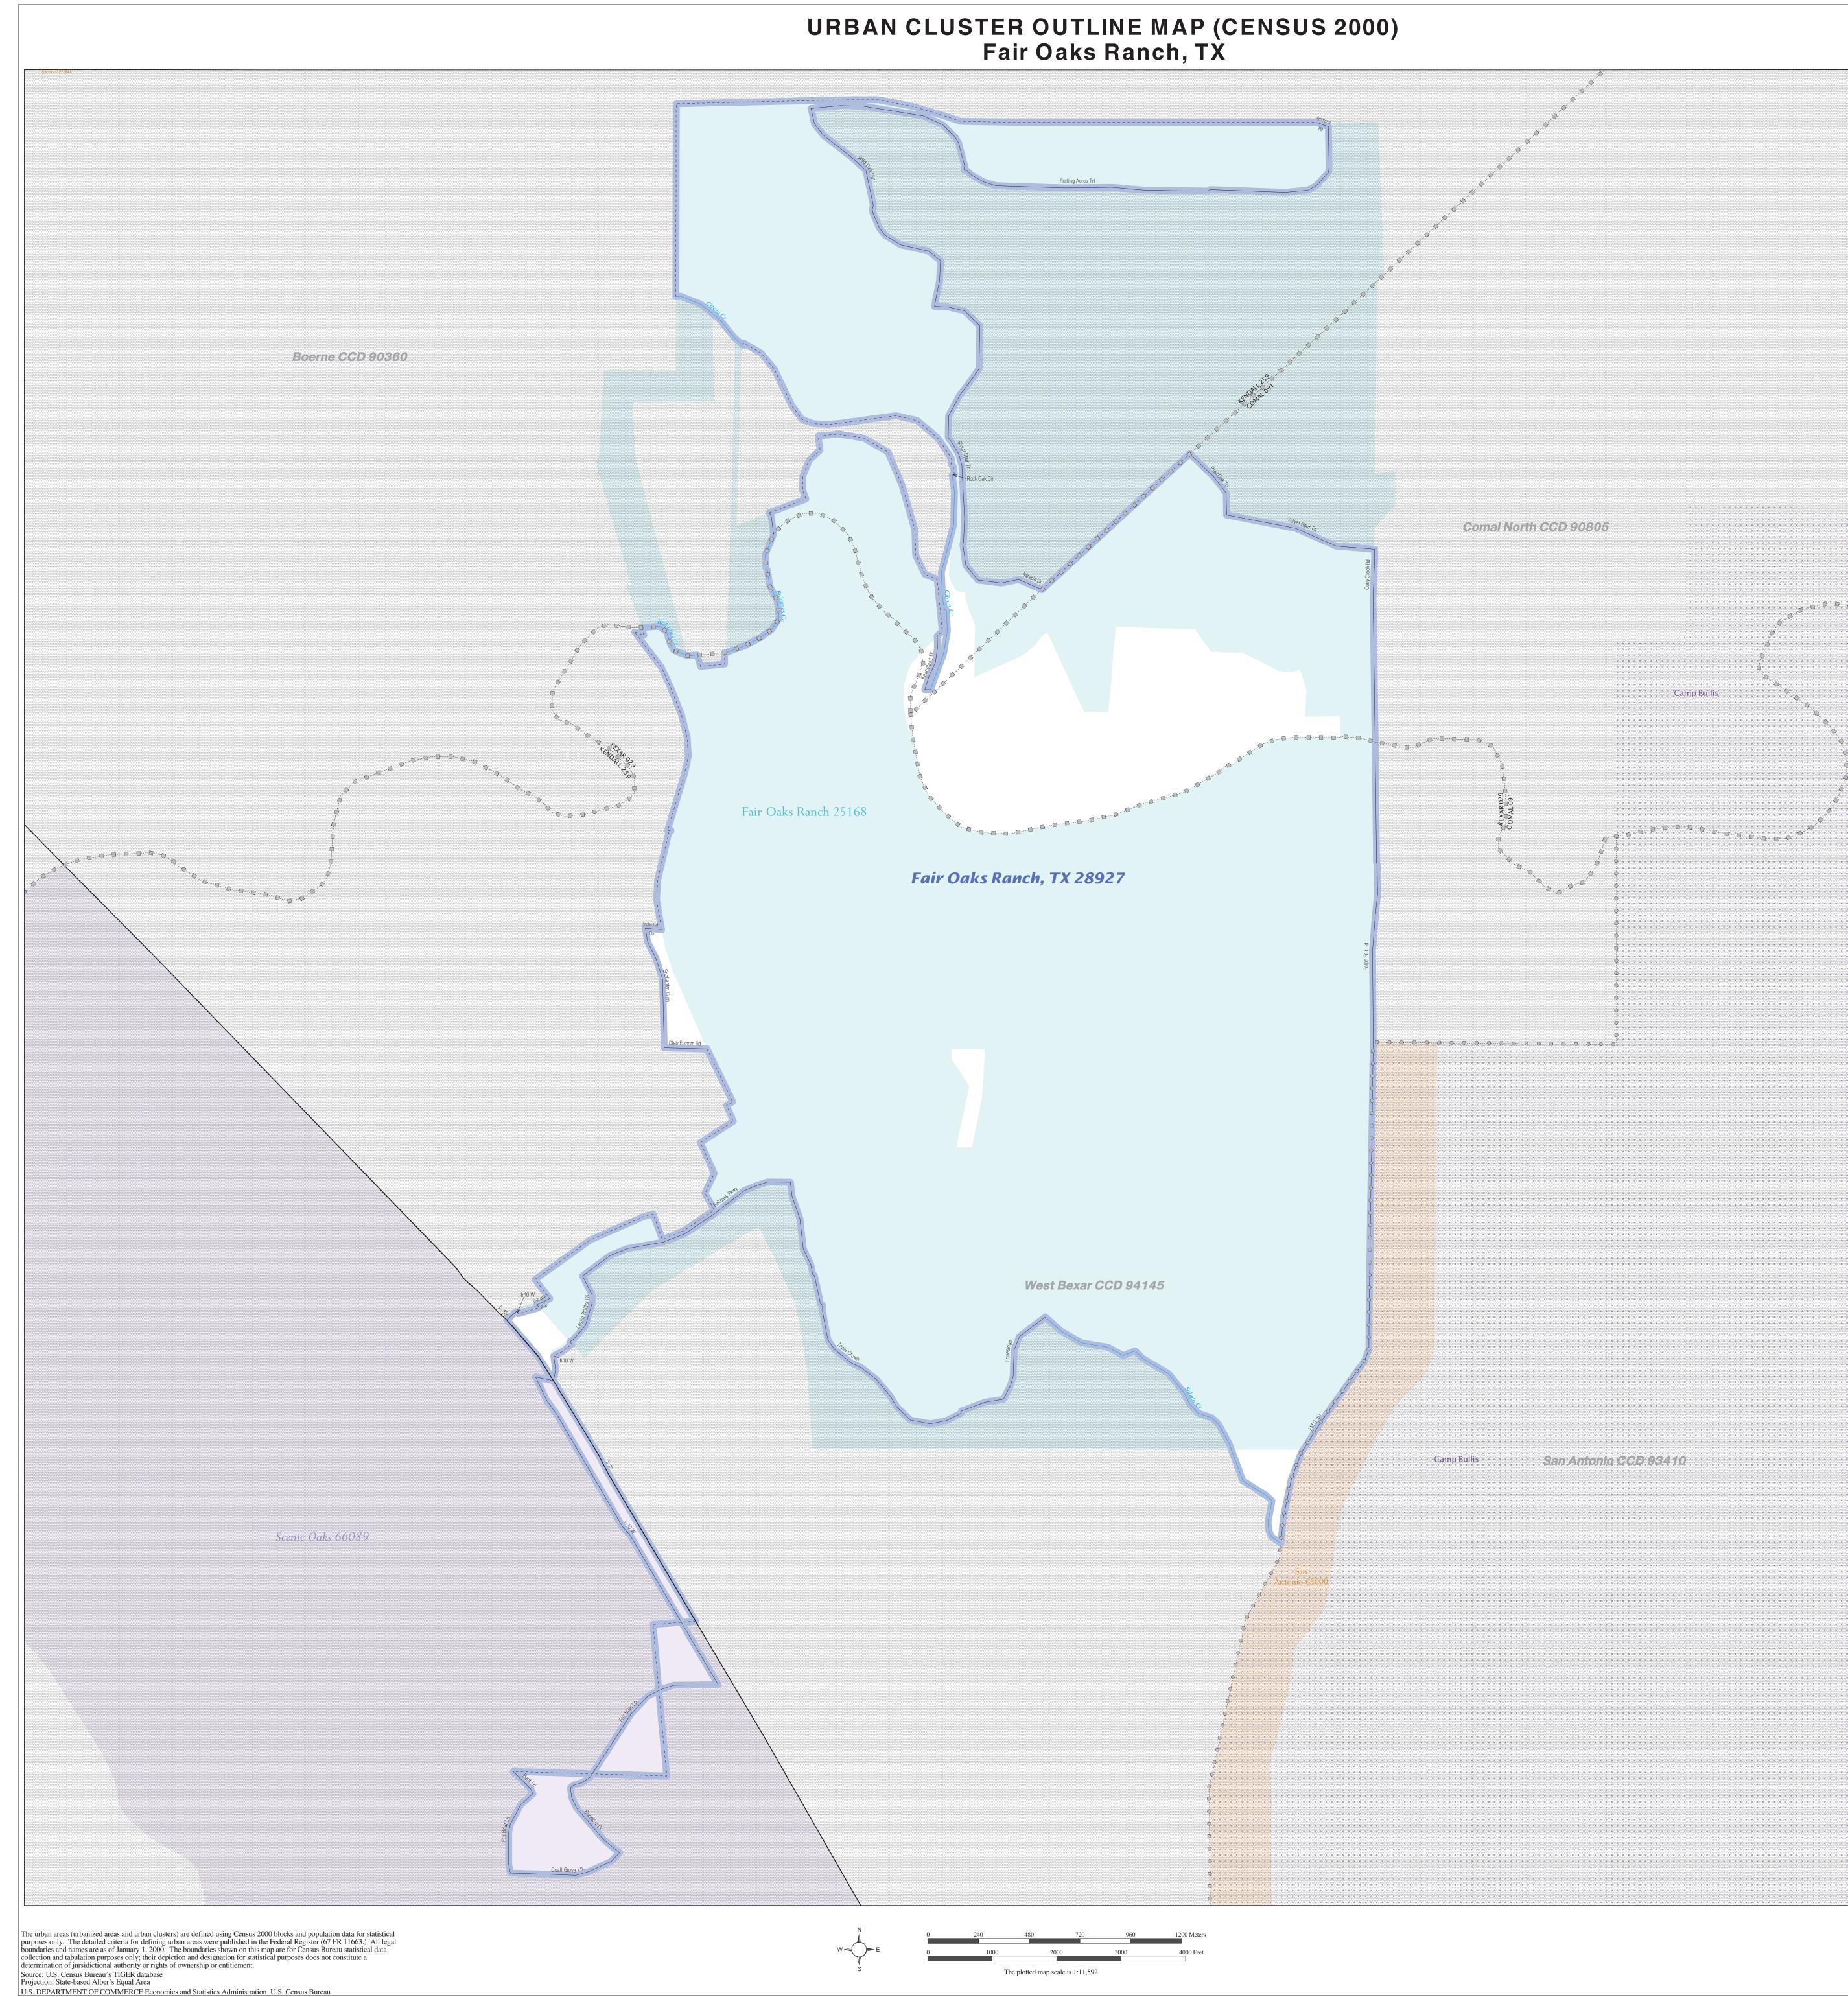

URBAN CLUSTER OUTLINE MAP (Census 2000) Fair Oaks Ranch, TX (28927) Map Sheet: 1 (Total Sheets: 1)