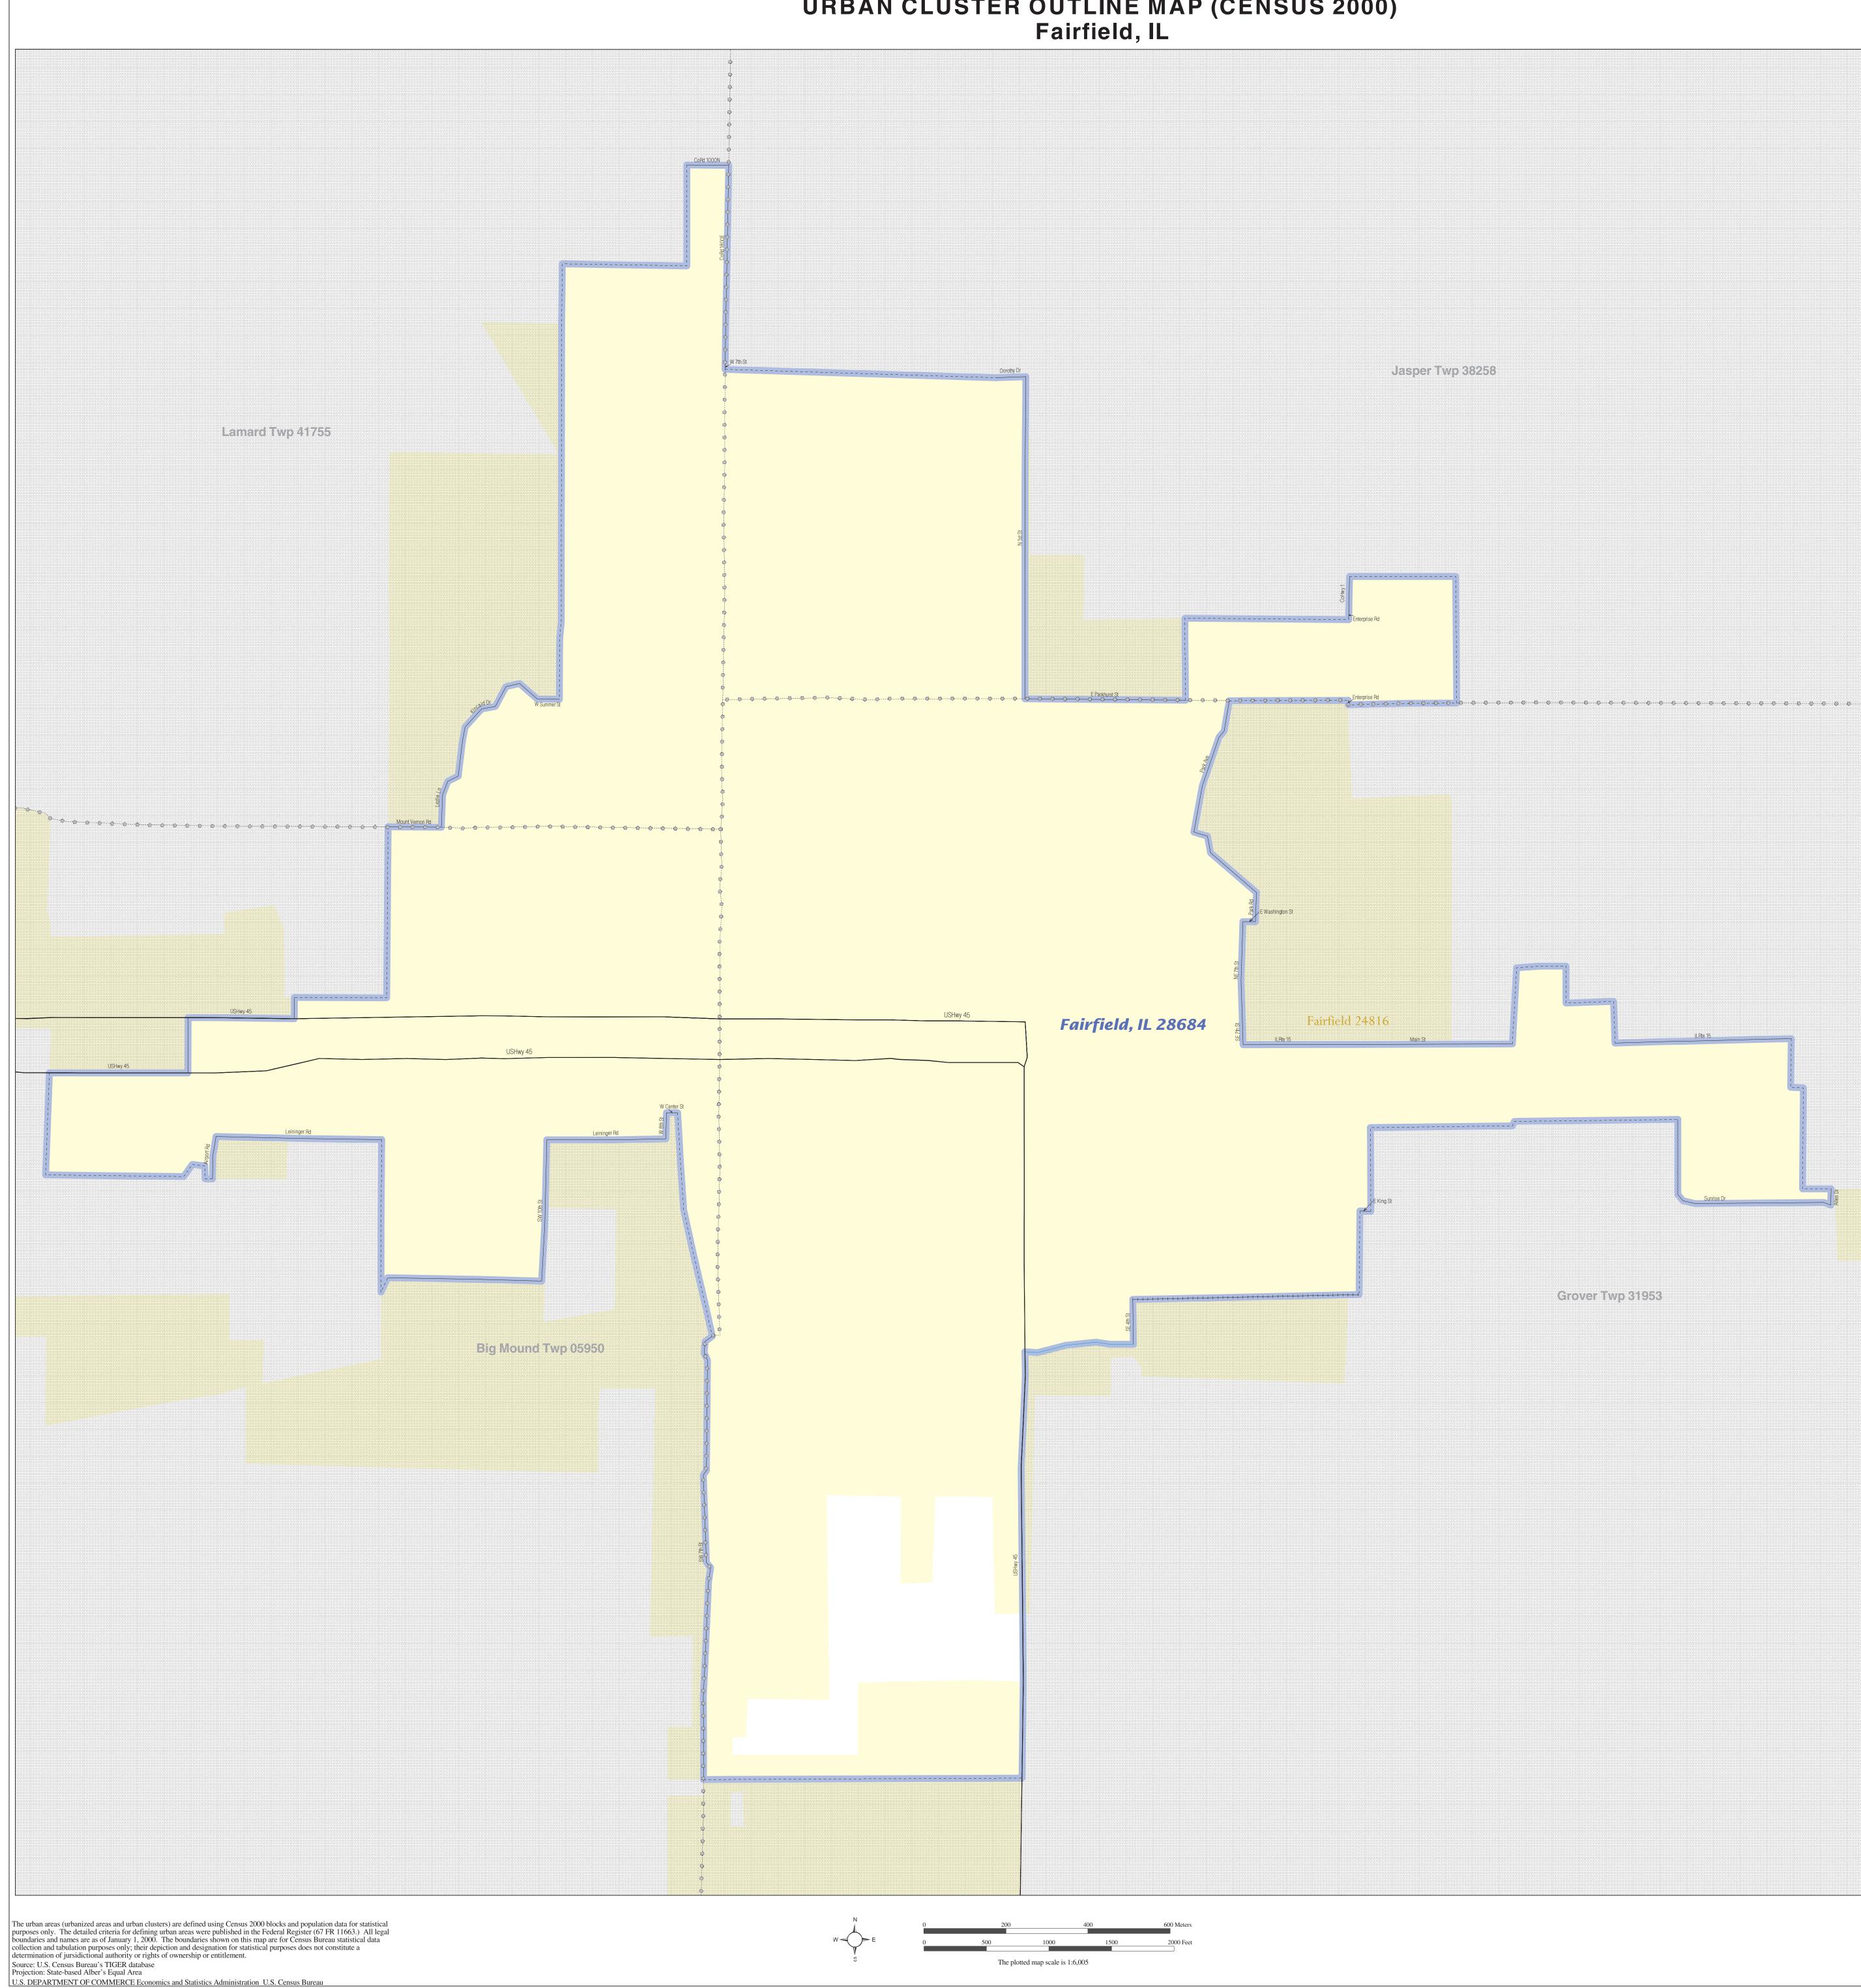

## URBAN CLUSTER OUTLINE MAP (CENSUS 2000) Fairfield, IL

LEGEND NAME STYLE SYMBOL DESCRIPTION / SYMBOL CANADA L'ANSE RES (1880) Trust Land / Home Land **T1880** \_\_\_\_ OTSA / TDSA / ANVSA KAW OTSA (5340) \_ \_ \_ \_ \_ Tribal Subdivision SHONTO (620) . . . . . . . . . . . . Tama Res (4125) \_\_\_\_\_ Lumbee (9815) \_ \_ \_ \_ \_ NANA ANRC 52120 \_ \_ \_ \_ \_ Baltimore, MD 04843 Urban Cluster *Tooele, VT* 88057 State or Statistically Equivalent Entity NEW YORK 36 County or Statistically Equivalent Entity ERIE 029 Minor Civil Division (MCD)<sup>1</sup> **Pike Twp 59742** Census County Division (CCD) Kula CCD 91890 0 0 0 0 0 Consolidated City MILFORD 47500 \_\_\_\_ Incorporated Place 1 Rome 63418 Census Designated Place (CDP) Zena 84187 Where international, state, county, and/or MCD / CCD boundaries coincide, or where American Indian reservations and tribal subdivision boundaries coincide, the map shows the boundary symbol for only the highest-ranking of these