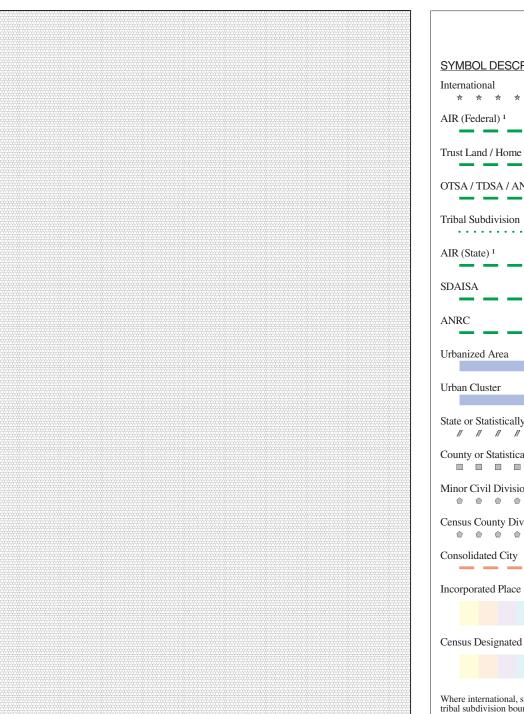

## URBAN CLUSTER OUTLINE MAP (CENSUS 2000) Fairfield, IL

LEGEND NAME STYLE SYMBOL DESCRIPTION / SYMBOL CANADA L'ANSE RES (1880) Trust Land / Home Land **T1880** \_\_\_\_ OTSA / TDSA / ANVSA KAW OTSA (5340) \_ \_ \_ \_ \_ Tribal Subdivision SHONTO (620) . . . . . . . . . . . . Tama Res (4125) \_\_\_\_\_ Lumbee (9815) \_ \_ \_ \_ \_ NANA ANRC 52120 \_ \_ \_ \_ \_ Baltimore, MD 04843 Urban Cluster *Tooele, VT* 88057 State or Statistically Equivalent Entity NEW YORK 36 County or Statistically Equivalent Entity ERIE 029 Minor Civil Division (MCD)<sup>1</sup> **Pike Twp 59742** Census County Division (CCD) Kula CCD 91890 0 0 0 0 0 Consolidated City MILFORD 47500 \_\_\_\_ Incorporated Place 1 Rome 63418 Census Designated Place (CDP) Zena 84187 Where international, state, county, and/or MCD / CCD boundaries coincide, or where American Indian reservations and tribal subdivision boundaries coincide, the map shows the boundary symbol for only the highest-ranking of these

|  | tribal subdivision boundaries coincide, the map shows the boundary symbol for only the highest-ranking of these boundaries.<br>ABBREVIATION REFERENCE: AIR = American Indian Reservation; Trust Land = Off-Reservation Trust Land; Home Land = Hawaiian Home Land; OTSA = Oklahoma Tribal Statistical Area; TDSA = Tribal Designated Statistical Area; ANVSA = Alaska Native Village Statistical Area; Tribal Subdivision = American Indian Tribal Subdivision; SDAISA = State Designated American Indian Statistical Area; ANRC = Alaska Native Regional Corporation |          |                                  |             |
|--|-----------------------------------------------------------------------------------------------------------------------------------------------------------------------------------------------------------------------------------------------------------------------------------------------------------------------------------------------------------------------------------------------------------------------------------------------------------------------------------------------------------------------------------------------------------------------|----------|----------------------------------|-------------|
|  |                                                                                                                                                                                                                                                                                                                                                                                                                                                                                                                                                                       |          |                                  |             |
|  | FEATURE                                                                                                                                                                                                                                                                                                                                                                                                                                                                                                                                                               | SYMBOL   | FEATURE                          | SYMBOL      |
|  | Major Roads                                                                                                                                                                                                                                                                                                                                                                                                                                                                                                                                                           | -95      | Stream or Shoreline <sup>2</sup> | Rock Creek  |
|  | Other Roads <sup>2</sup>                                                                                                                                                                                                                                                                                                                                                                                                                                                                                                                                              | Marsh Ln | Large River or Lake              | Spring Lake |
|  | Railroad <sup>2</sup>                                                                                                                                                                                                                                                                                                                                                                                                                                                                                                                                                 |          | Military Installation            | Fort Hood   |
|  | Pipeline or Power Line <sup>2</sup>                                                                                                                                                                                                                                                                                                                                                                                                                                                                                                                                   |          |                                  |             |
|  | Ridgeline or other physical feature <sup>2</sup>                                                                                                                                                                                                                                                                                                                                                                                                                                                                                                                      |          | Outside Subject Area             |             |
|  | Nonvisible Boundary <sup>2</sup>                                                                                                                                                                                                                                                                                                                                                                                                                                                                                                                                      |          | Major Airports                   |             |
|  | Other Boundary Feature <sup>3</sup>                                                                                                                                                                                                                                                                                                                                                                                                                                                                                                                                   |          |                                  | 2           |
|  |                                                                                                                                                                                                                                                                                                                                                                                                                                                                                                                                                                       |          |                                  |             |

<sup>1</sup> A 'o' following an entity name indicates that the entity is also a false MCD; the false MCD name is not shown. <sup>2</sup> Feature shown only when coincident with the subject urbanized area / urban cluster boundary. <sup>3</sup> Feature coincident with the boundary of an entity other than the subject urbanized area / urban cluster.