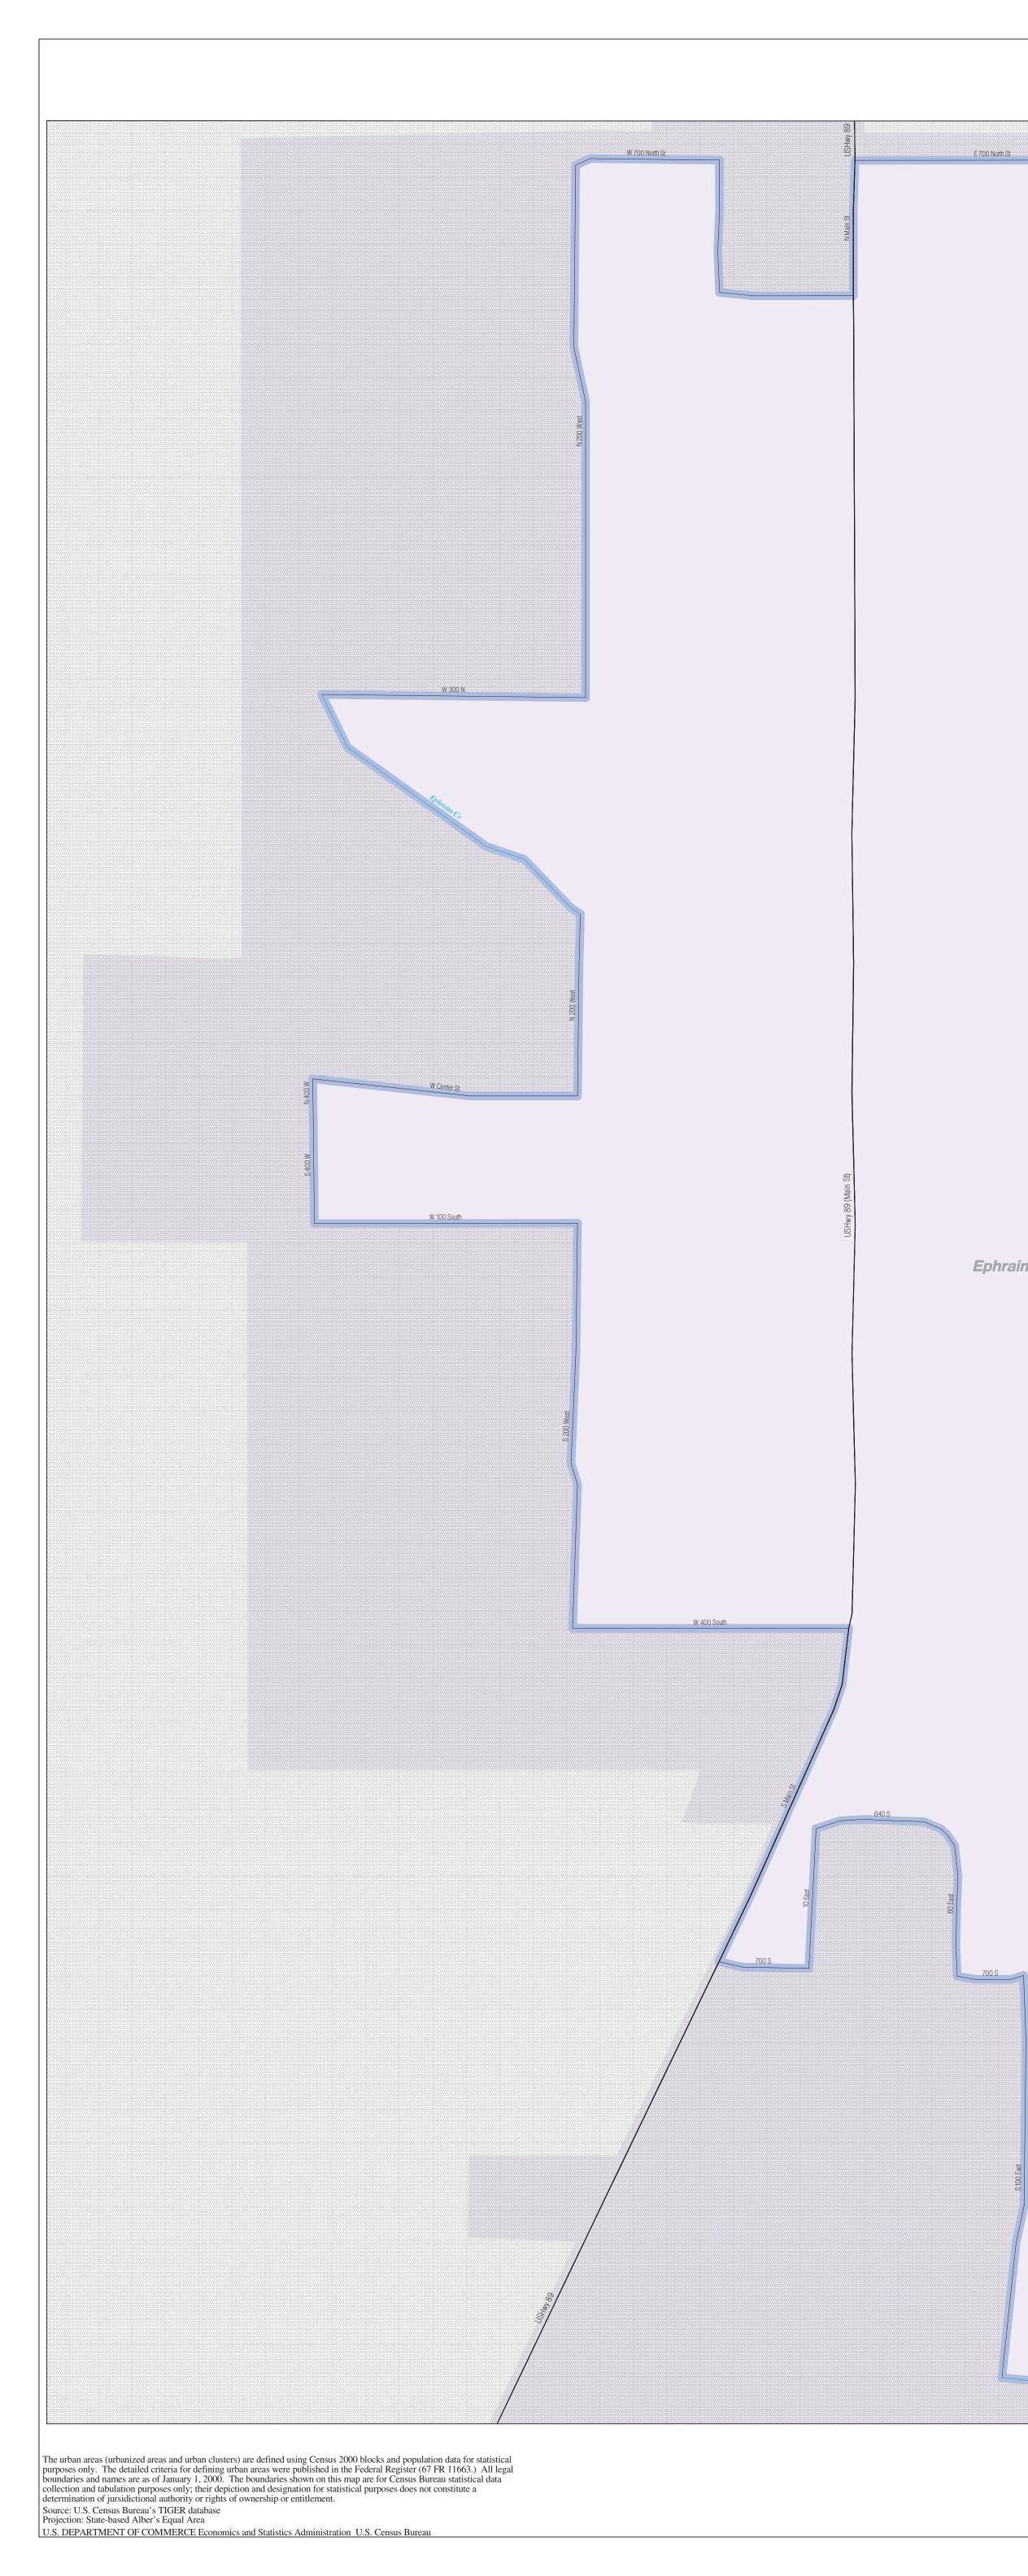

## URBAN CLUSTER OUTLINE MAP (CENSUS 2000) Ephraim, UT

NADE.

Бр*hraim-Manti СС D 90860 Ерhraim-Manti СС D 90860* 

E 100 North

Ephraim Canyon Rd

0 90 180 270 360 450 0 500 1000 15 The plotted map scale is 1:4,723