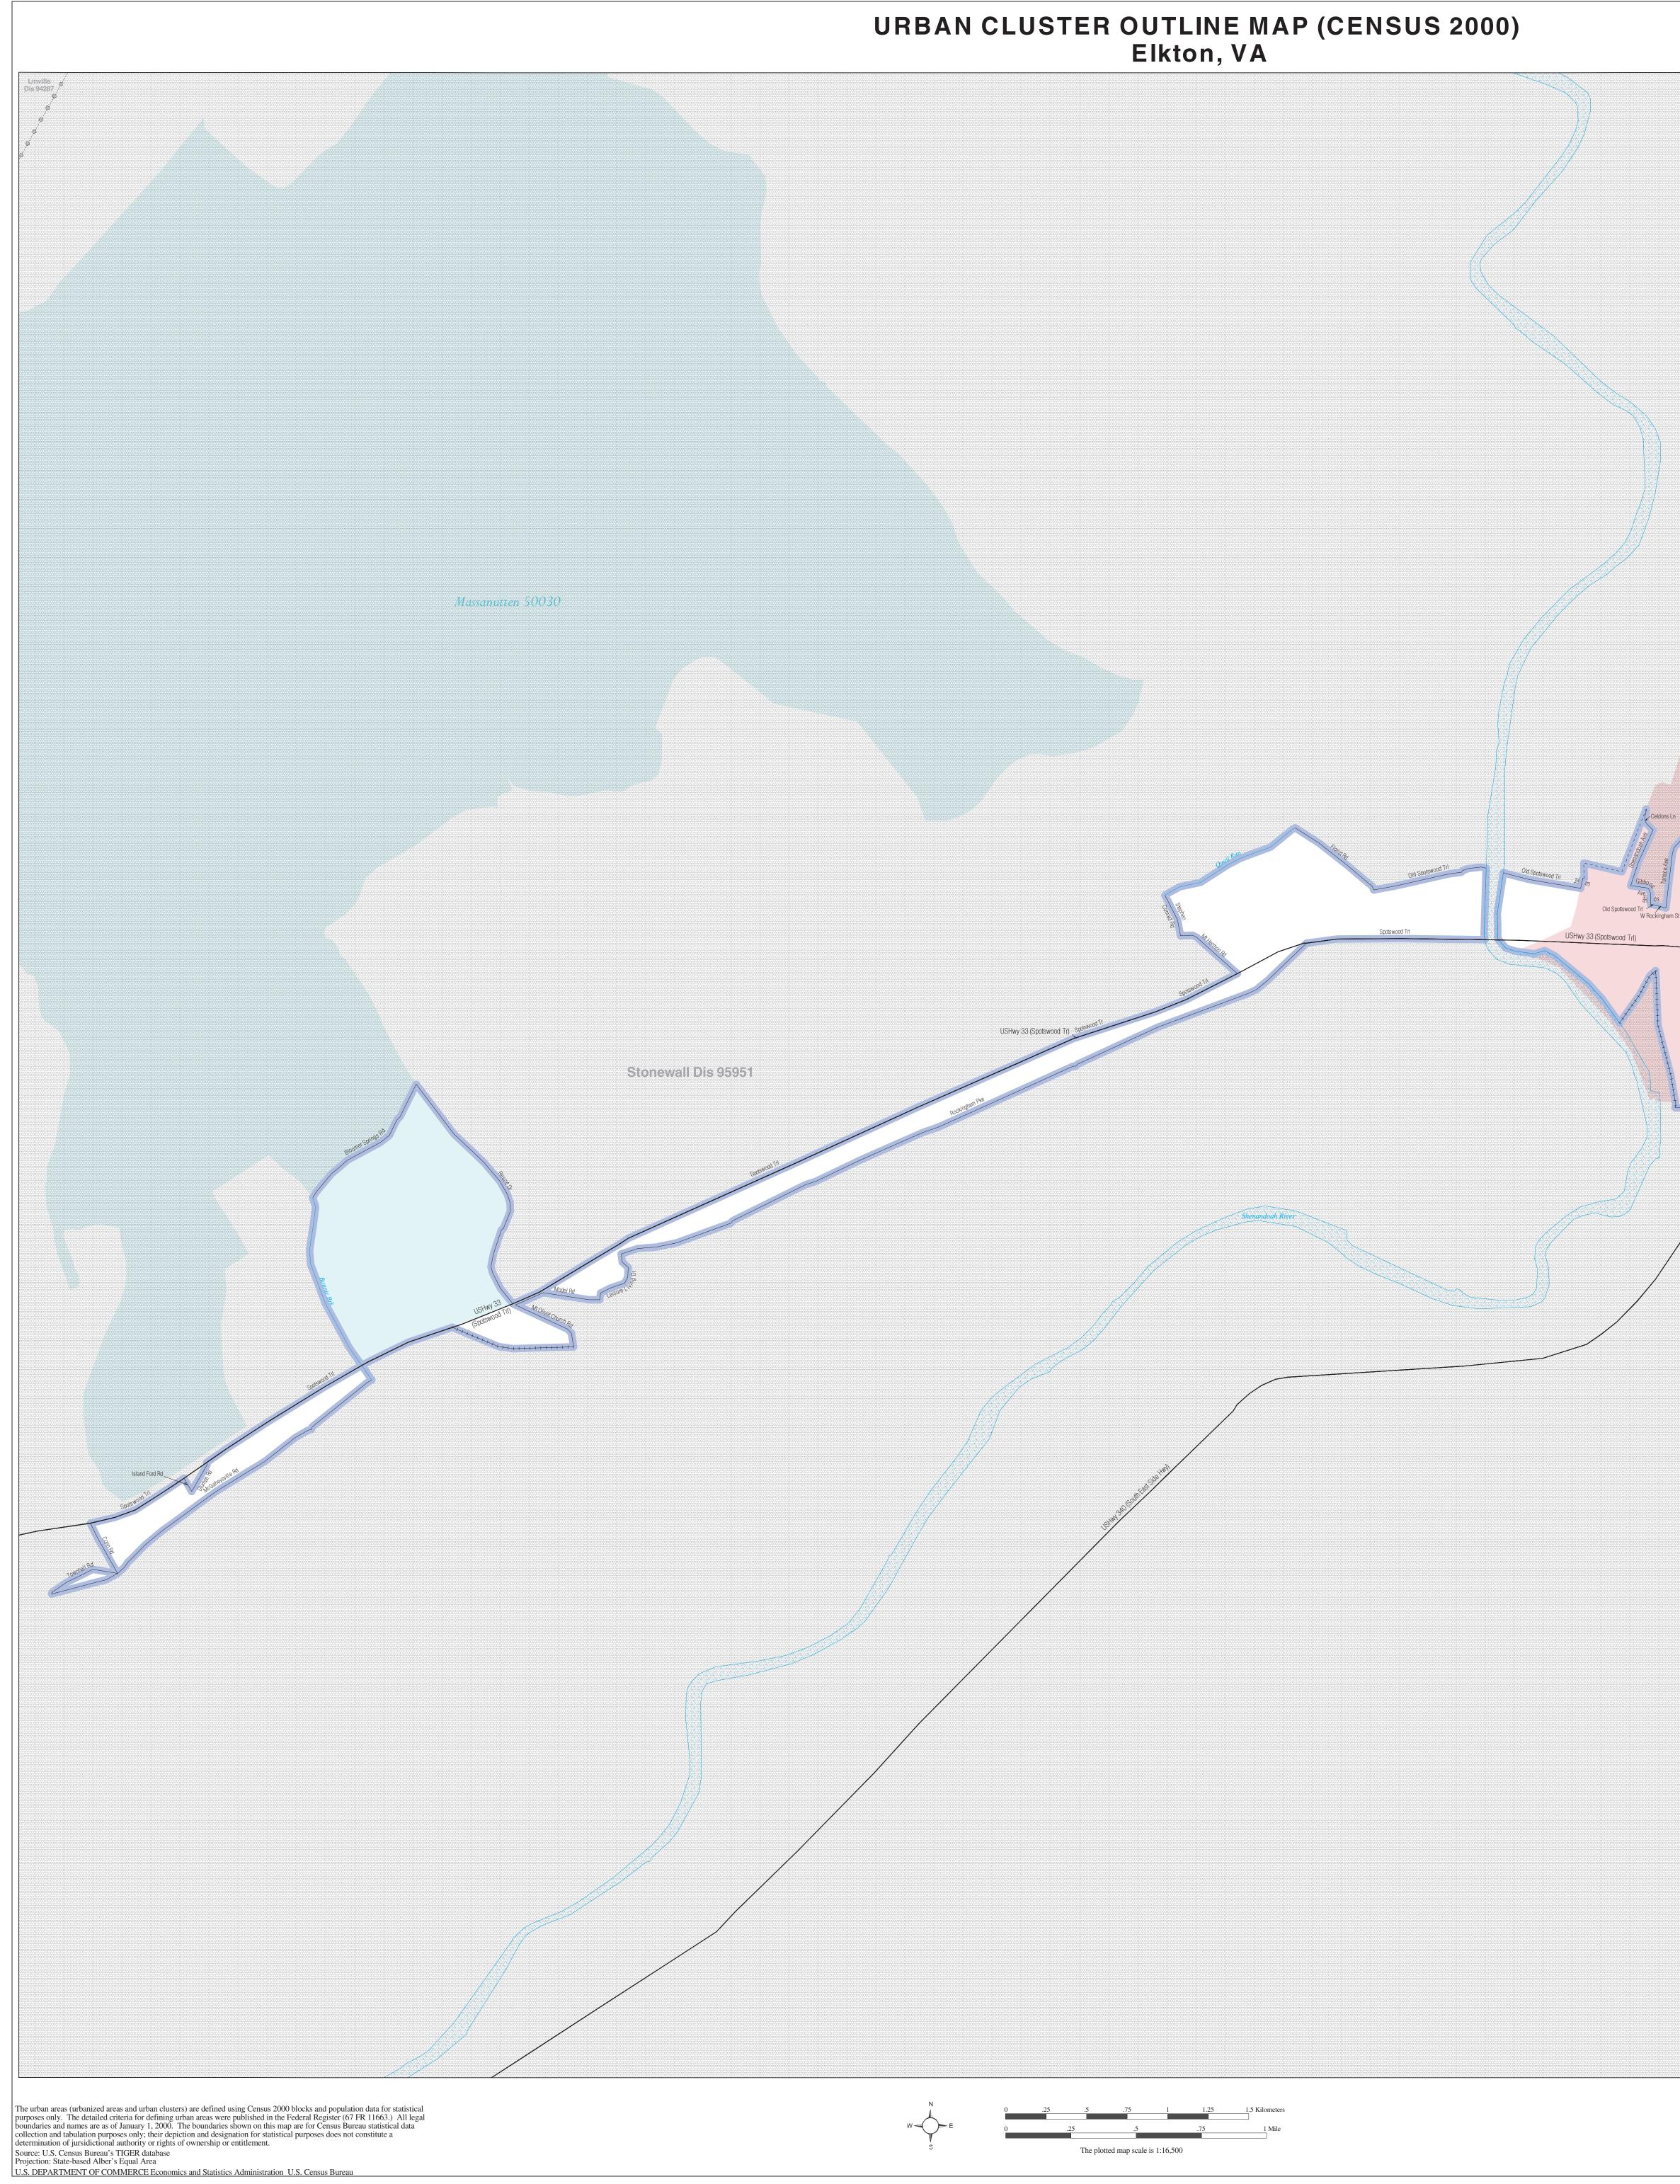

URBAN CLUSTER OUTLINE MAP (Census 2000) Elkton, VA (26956) Map Sheet: 1 (Total Sheets: 1)