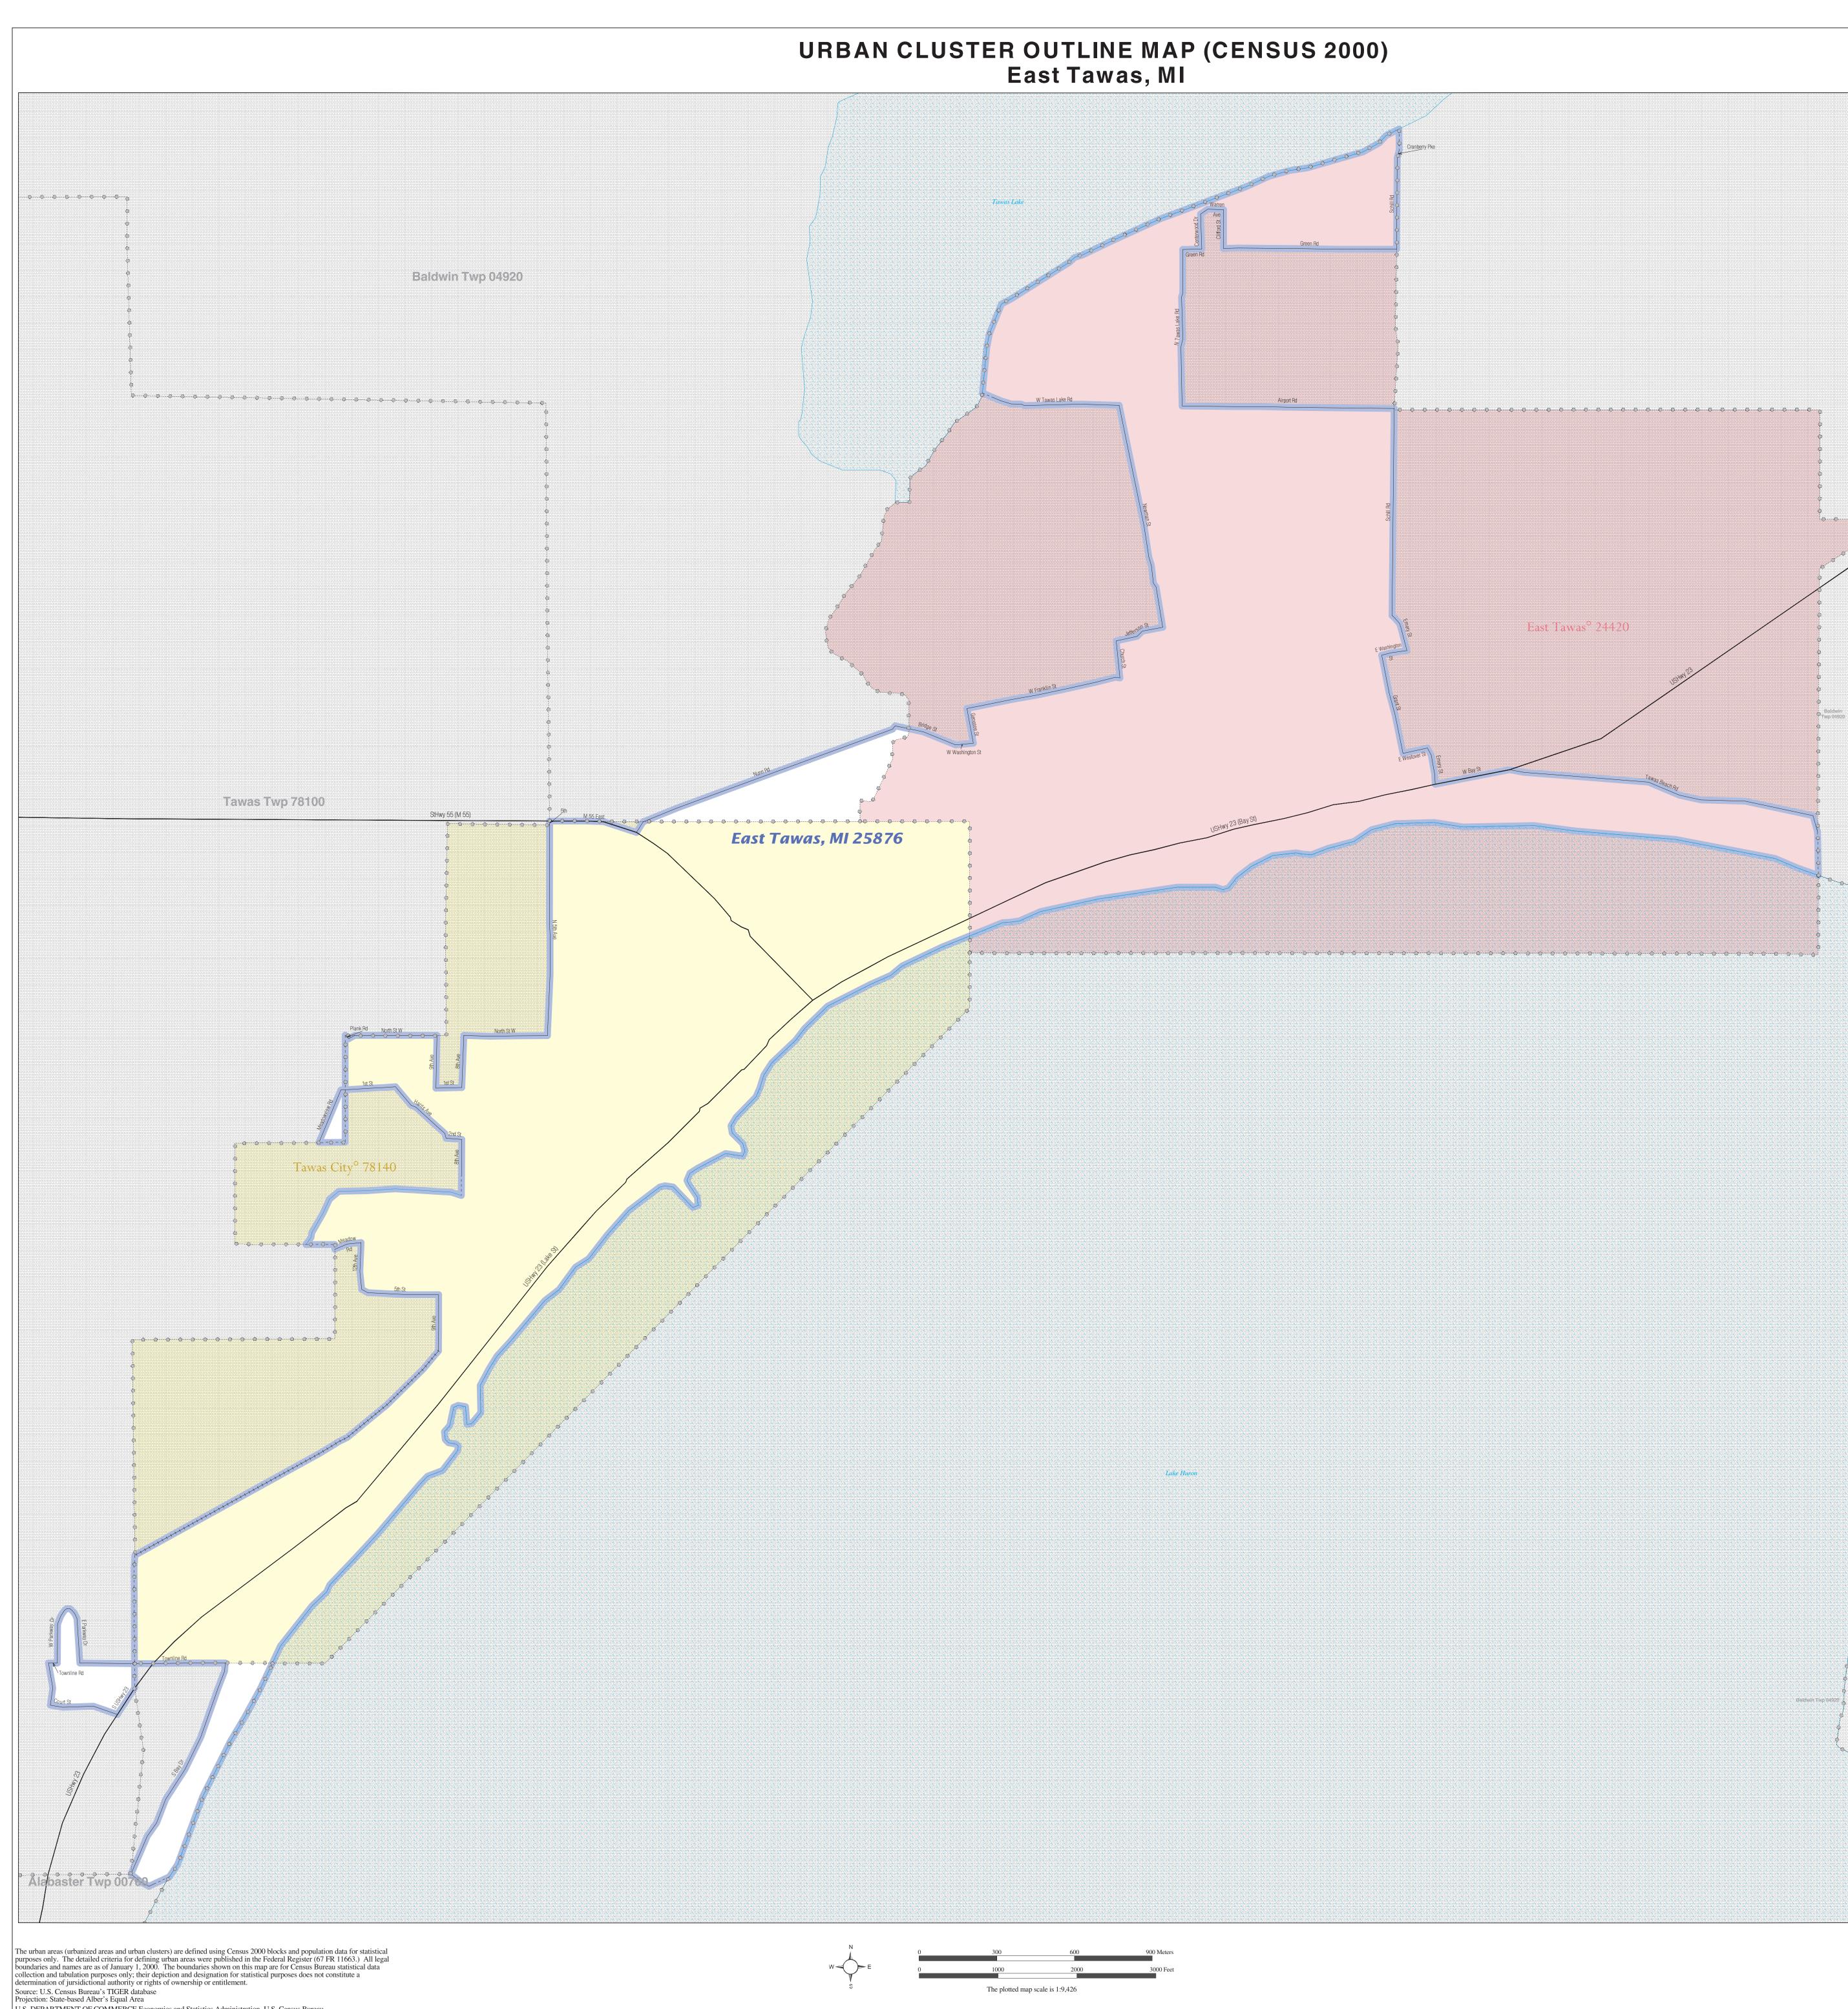

URBAN CLUSTER OUTLINE MAP (Census 2000) East Tawas, MI (25876) Map Sheet: 1 (Total Sheets: 1)