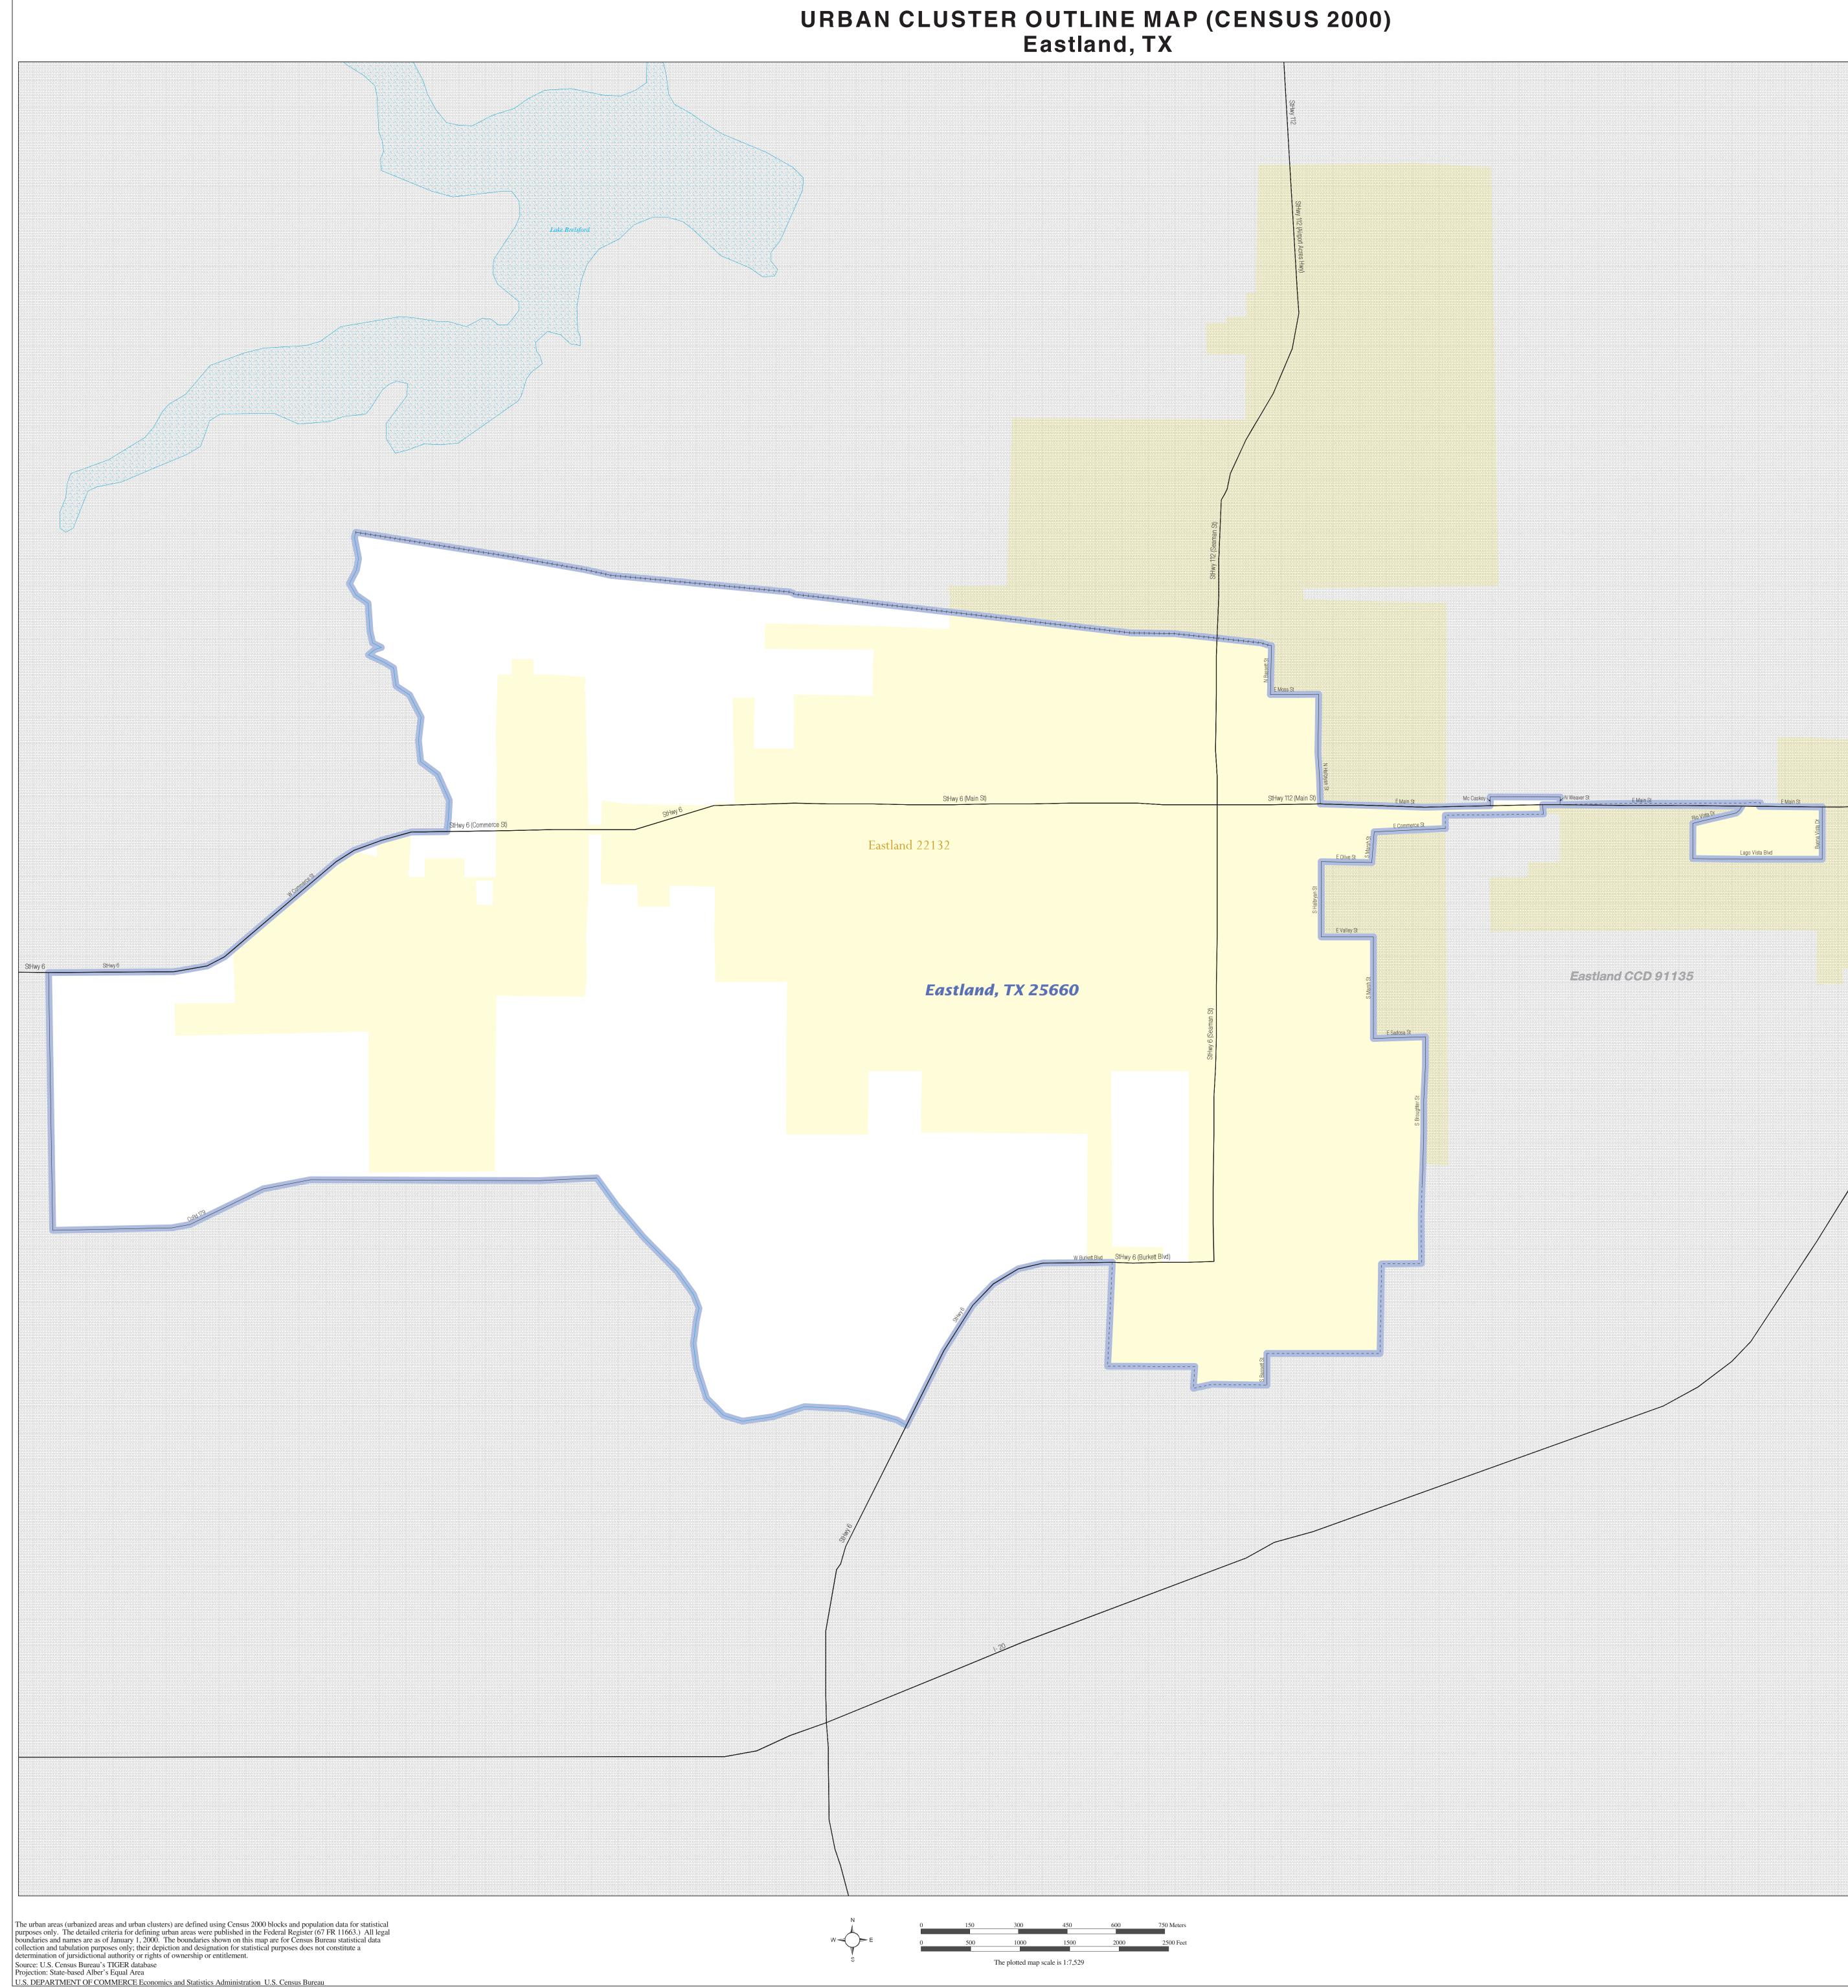

URBAN CLUSTER OUTLINE MAP (Census 2000) Eastland, TX (25660) Map Sheet: 1 (Total Sheets: 1)