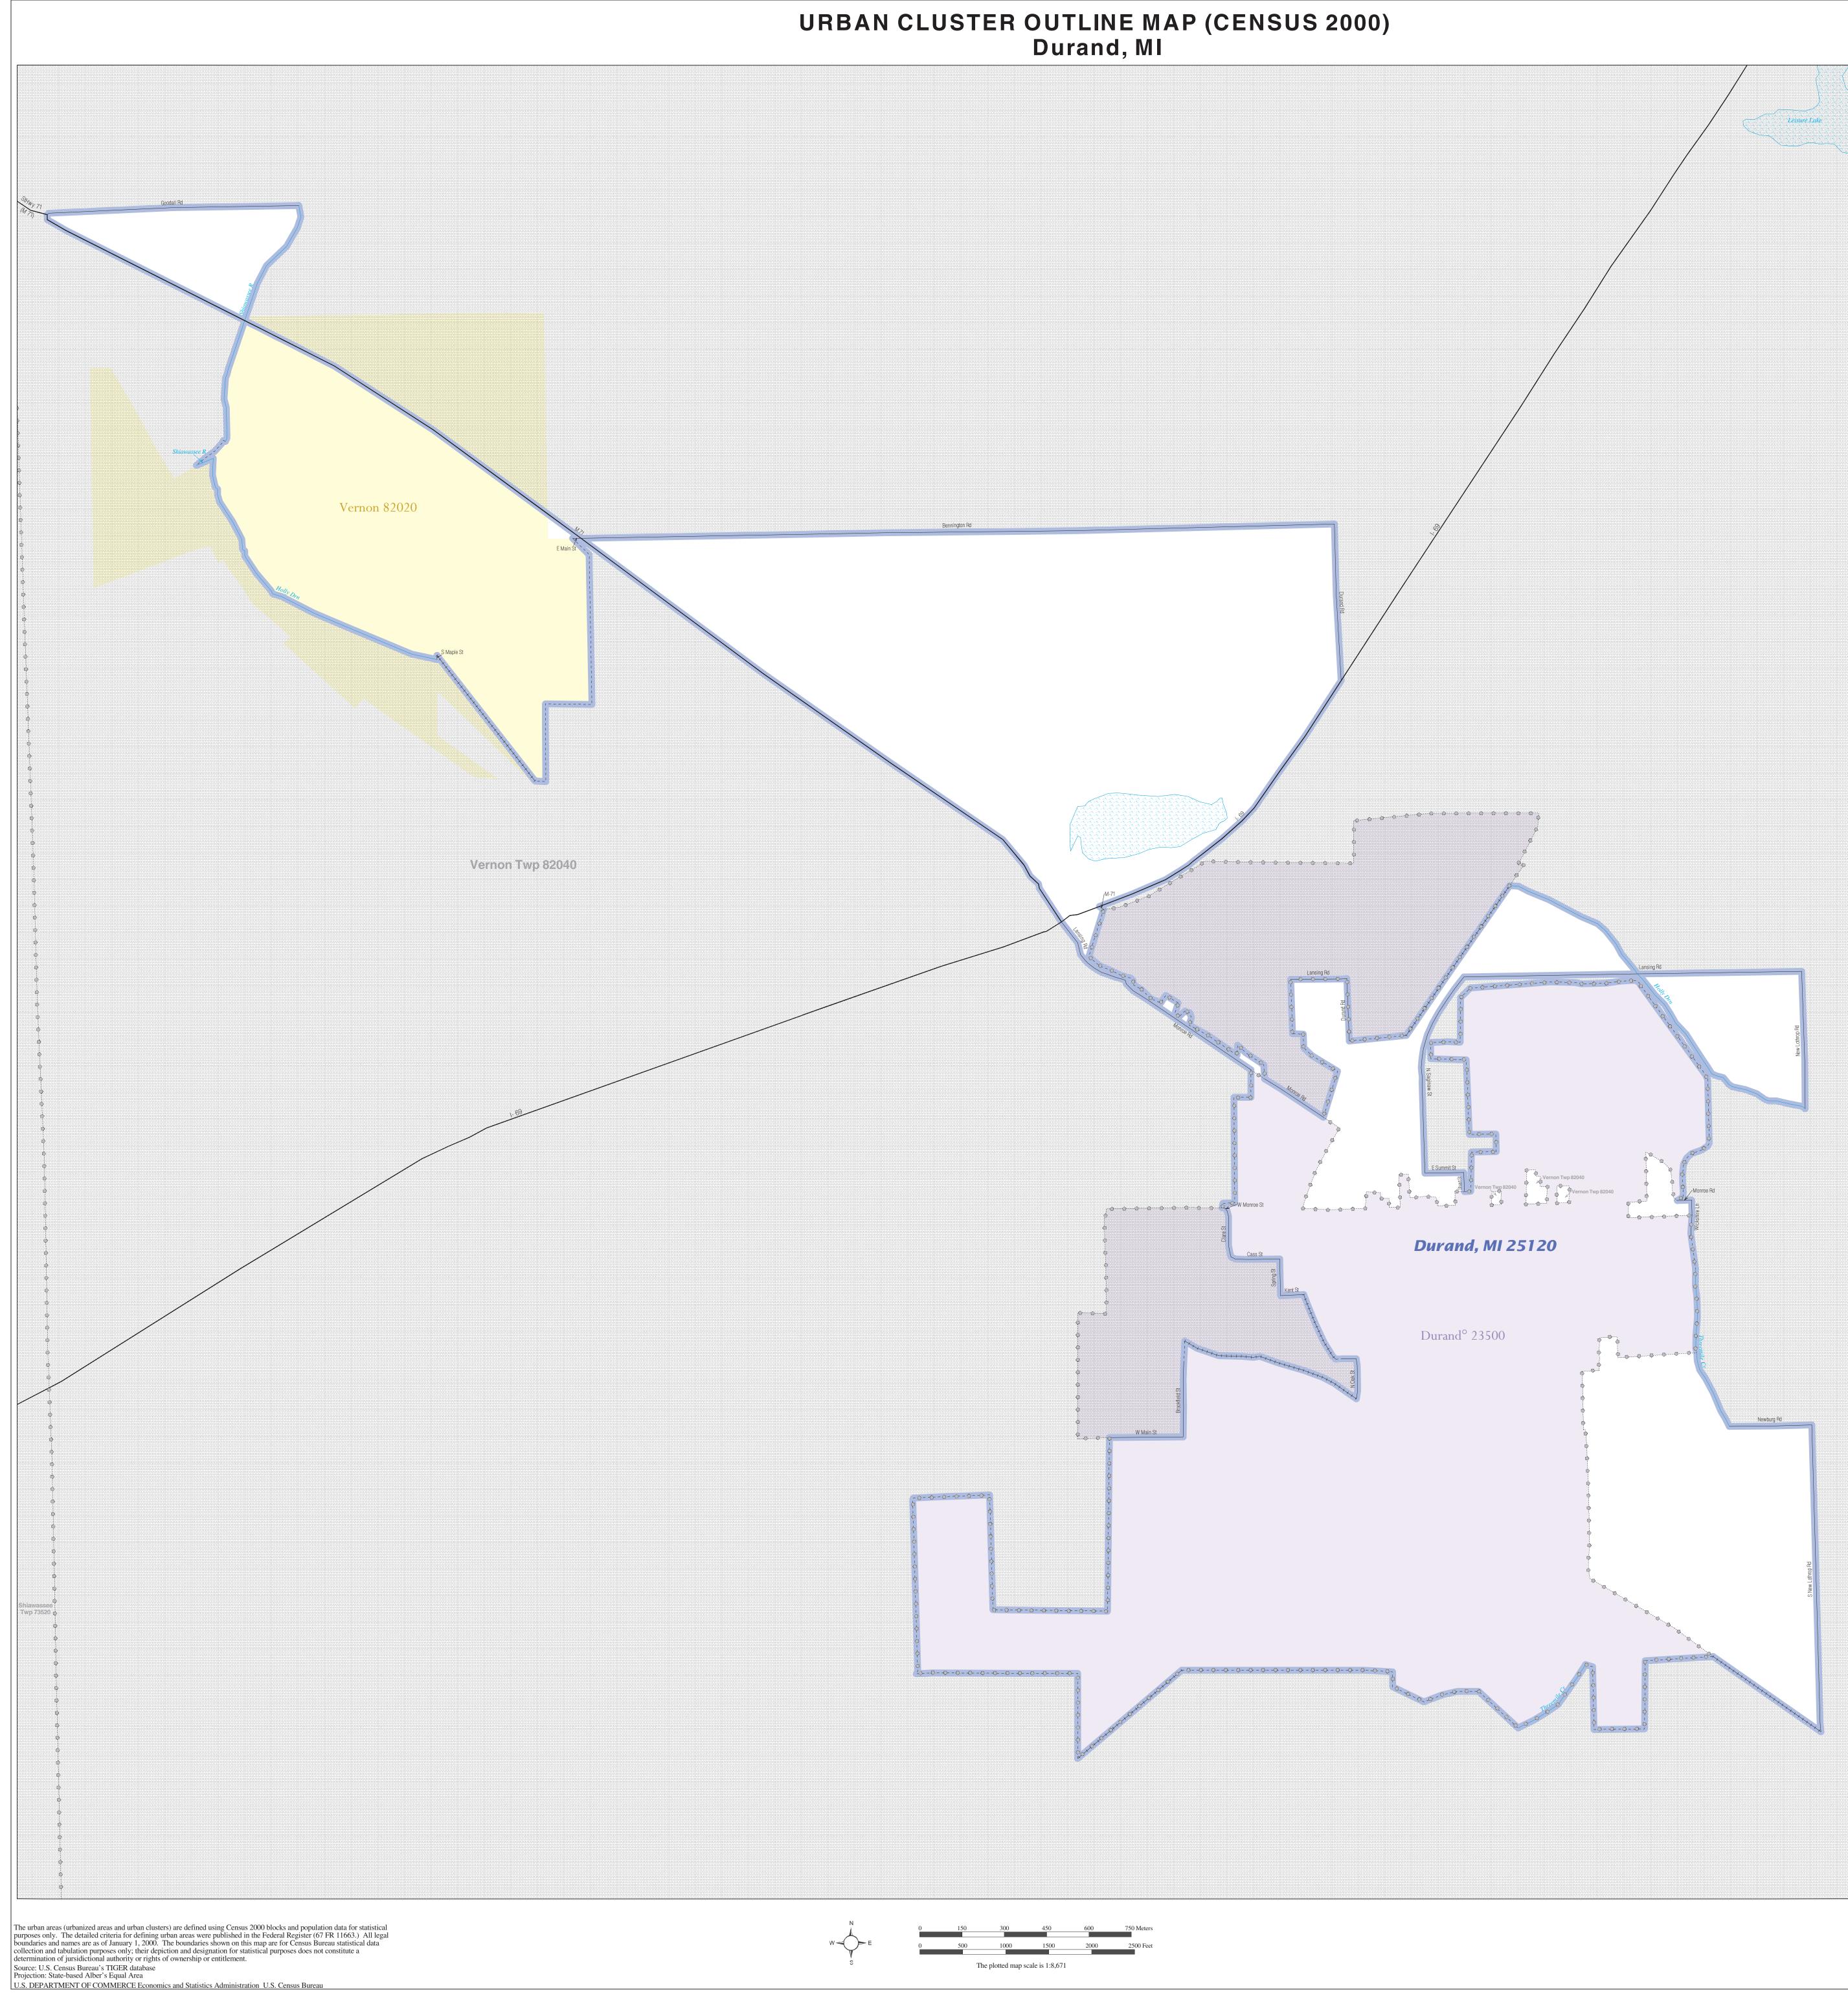

URBAN CLUSTER OUTLINE MAP (Census 2000) Durand, MI (25120) Map Sheet: 1 (Total Sheets: 1)