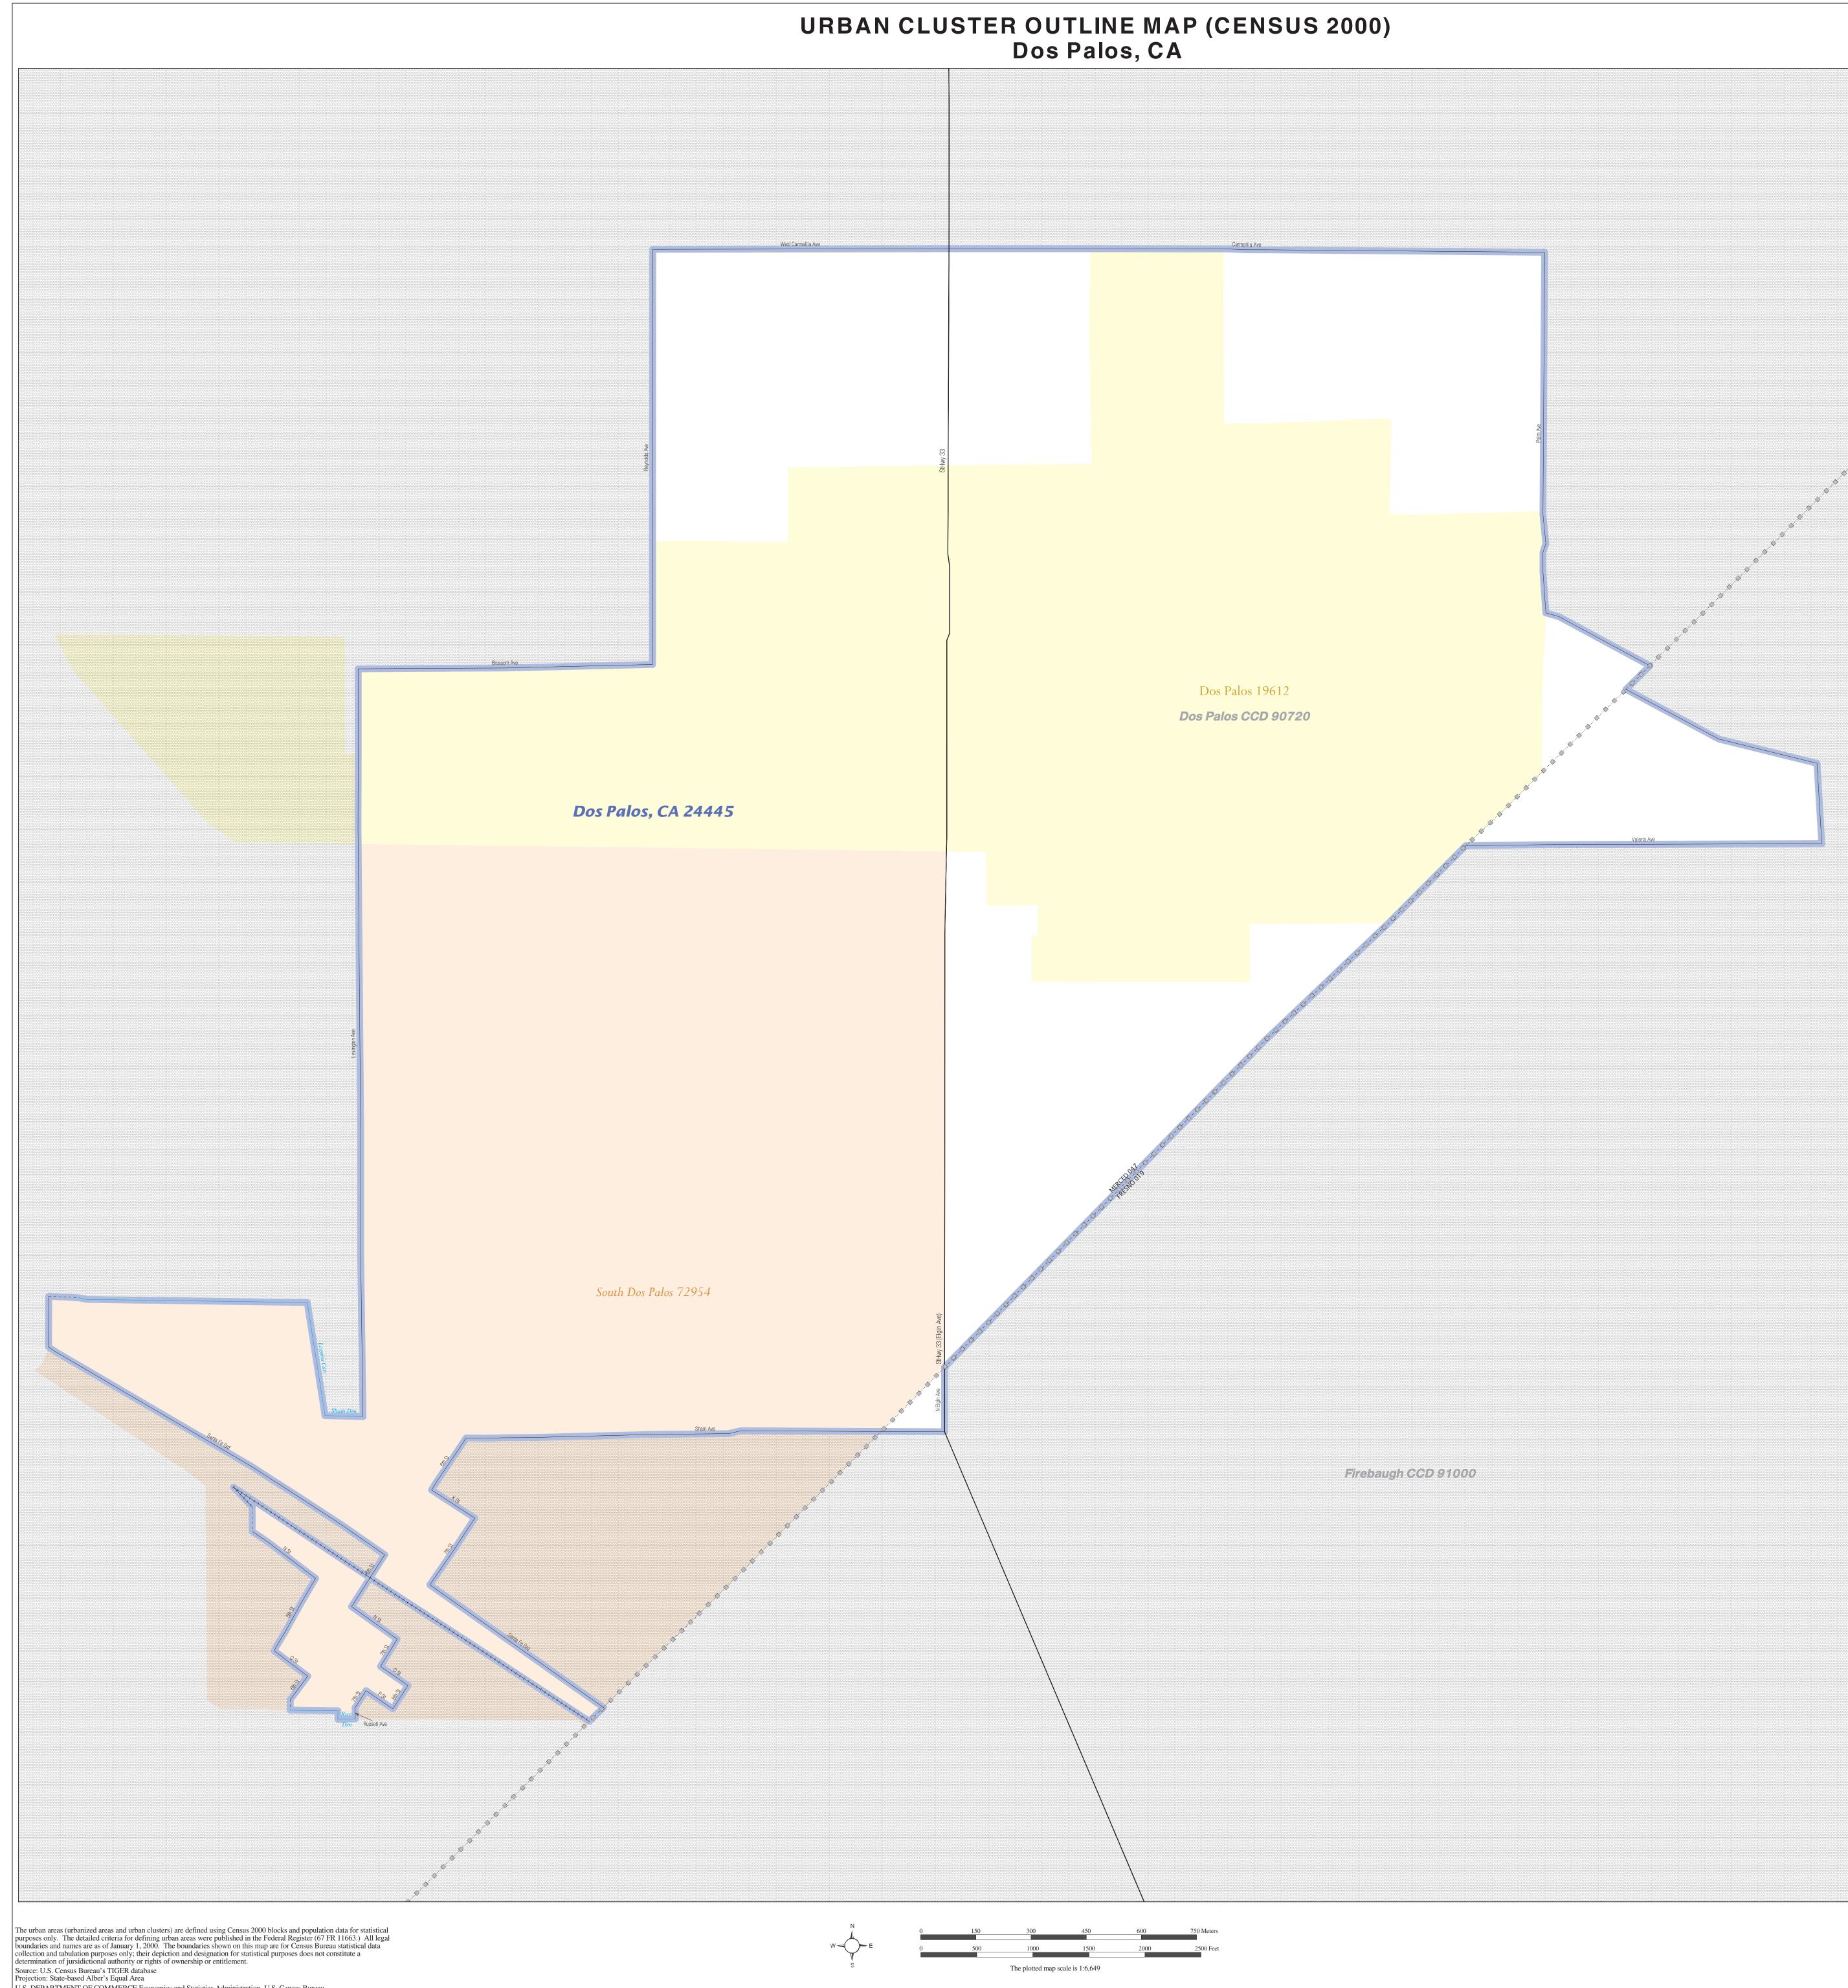

URBAN CLUSTER OUTLINE MAP (Census 2000) Dos Palos, CA (24445) Map Sheet: 1 (Total Sheets: 1)