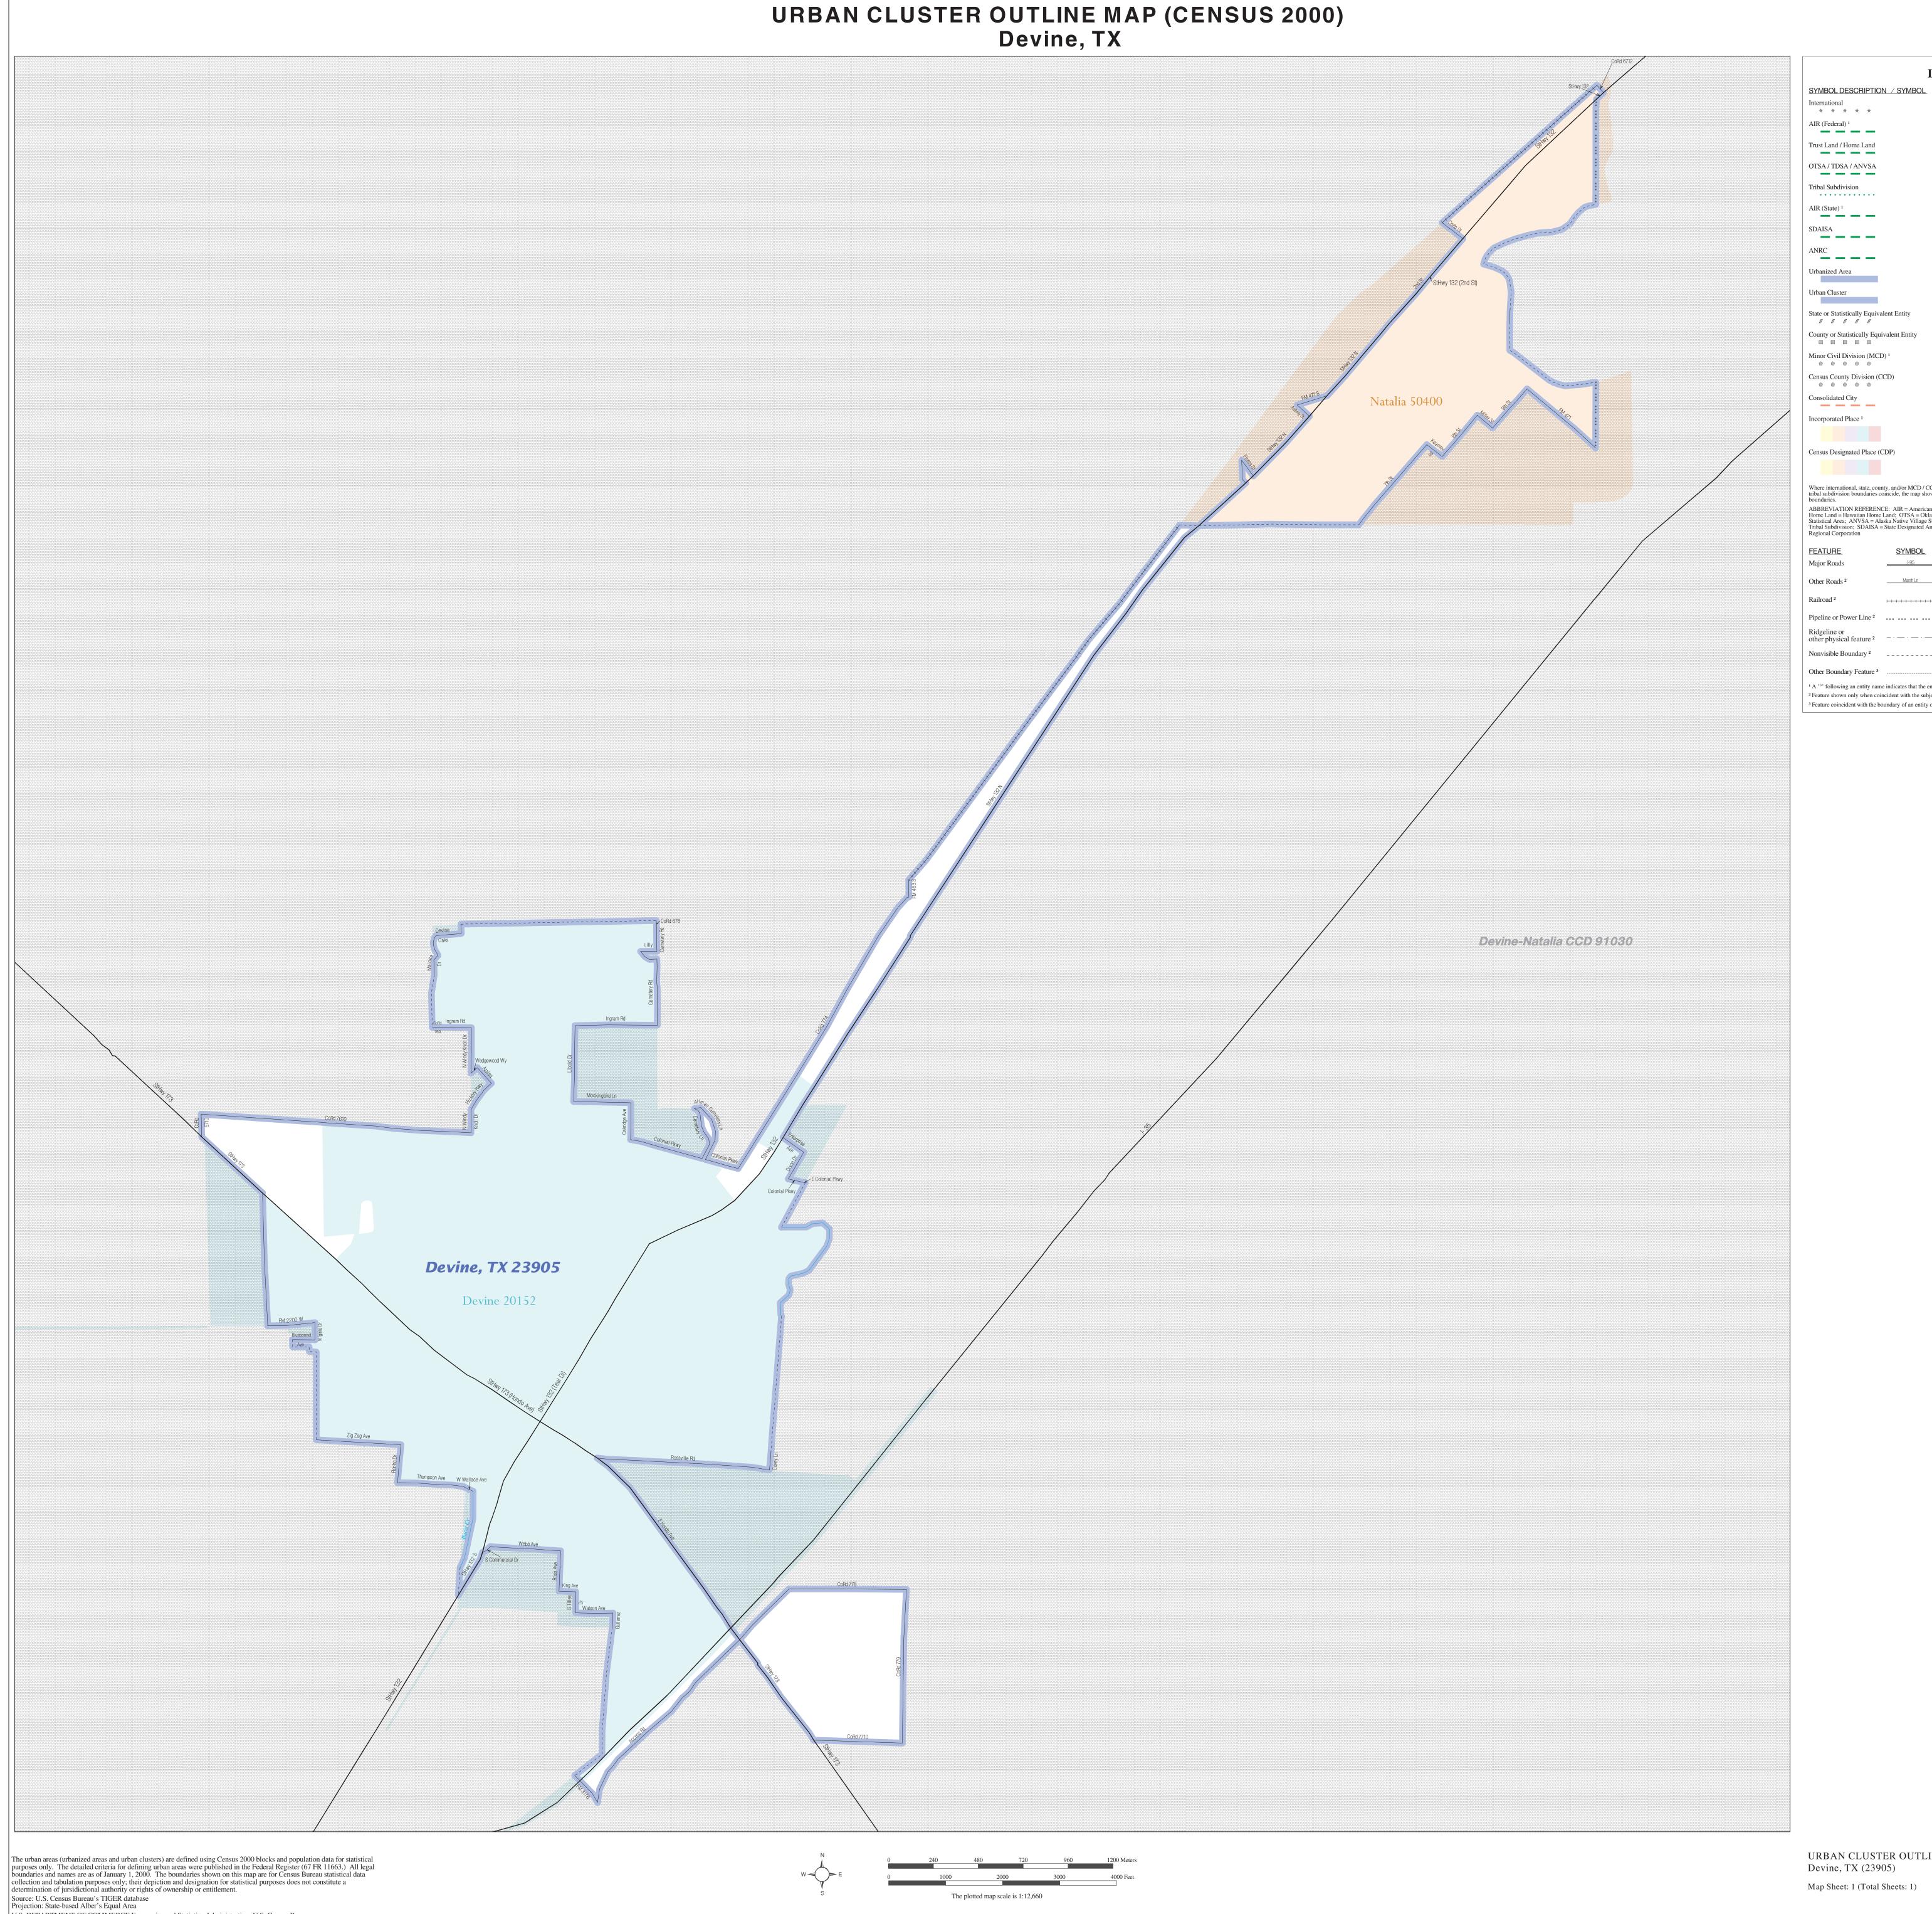

U.S. DEPARTMENT OF COMMERCE Economics and Statistics Administration U.S. Census Bureau

L'ANSE RES (1880) Trust Land / Home Land T1880 \_\_\_\_ OTSA / TDSA / ANVSA KAW OTSA (5340) \_\_\_\_ Tribal Subdivision SHONTO (620) AIR (State) 1 Tama Res (4125) \_\_\_\_ SDAISA Lumbee (9815) \_\_\_\_ *NANA ANRC 52120* \_\_\_\_ Baltimore, MD 04843 Urban Cluster **Tooele, VT 88057** State or Statistically Equivalent Entity NEW YORK 36 County or Statistically Equivalent Entity ERIE 029 Minor Civil Division (MCD) 1 **Pike Twp 59742** Census County Division (CCD) Kula CCD 91890 Consolidated City MILFORD 47500 \_ \_ \_ \_ Incorporated Place 1 Rome 63418 Census Designated Place (CDP) Zena 84187 Where international, state, county, and/or MCD / CCD boundaries coincide, or where American Indian reservations and tribal subdivision boundaries coincide, the map shows the boundary symbol for only the highest-ranking of these ABBREVIATION REFERENCE: AIR = American Indian Reservation; Trust Land = Off-Reservation Trust Land; Home Land = Hawaiian Home Land; OTSA = Oklahoma Tribal Statistical Area; TDSA = Tribal Designated Statistical Area; ANVSA = Alaska Native Village Statistical Area; Tribal Subdivision = American Indian Tribal Subdivision; SDAISA = State Designated American Indian Statistical Area; ANRC = Alaska Native Regional Corporation <u>FEATURE</u> <u>SYMBOL</u> <u>FEATURE</u> SYMBOL Stream or Shoreline<sup>2</sup> Major Roads Spring Lake Marsh Ln Large River or Lake Other Roads 2 Military Installation Fort Hood Pipeline or Power Line <sup>2</sup> Outside Subject Area other physical feature 2 Nonvisible Boundary <sup>2</sup> Major Airports Other Boundary Feature 3 <sup>1</sup> A '°' following an entity name indicates that the entity is also a false MCD; the false MCD name is not shown. <sup>2</sup> Feature shown only when coincident with the subject urbanized area / urban cluster boundary. <sup>3</sup> Feature coincident with the boundary of an entity other than the subject urbanized area / urban cluster.