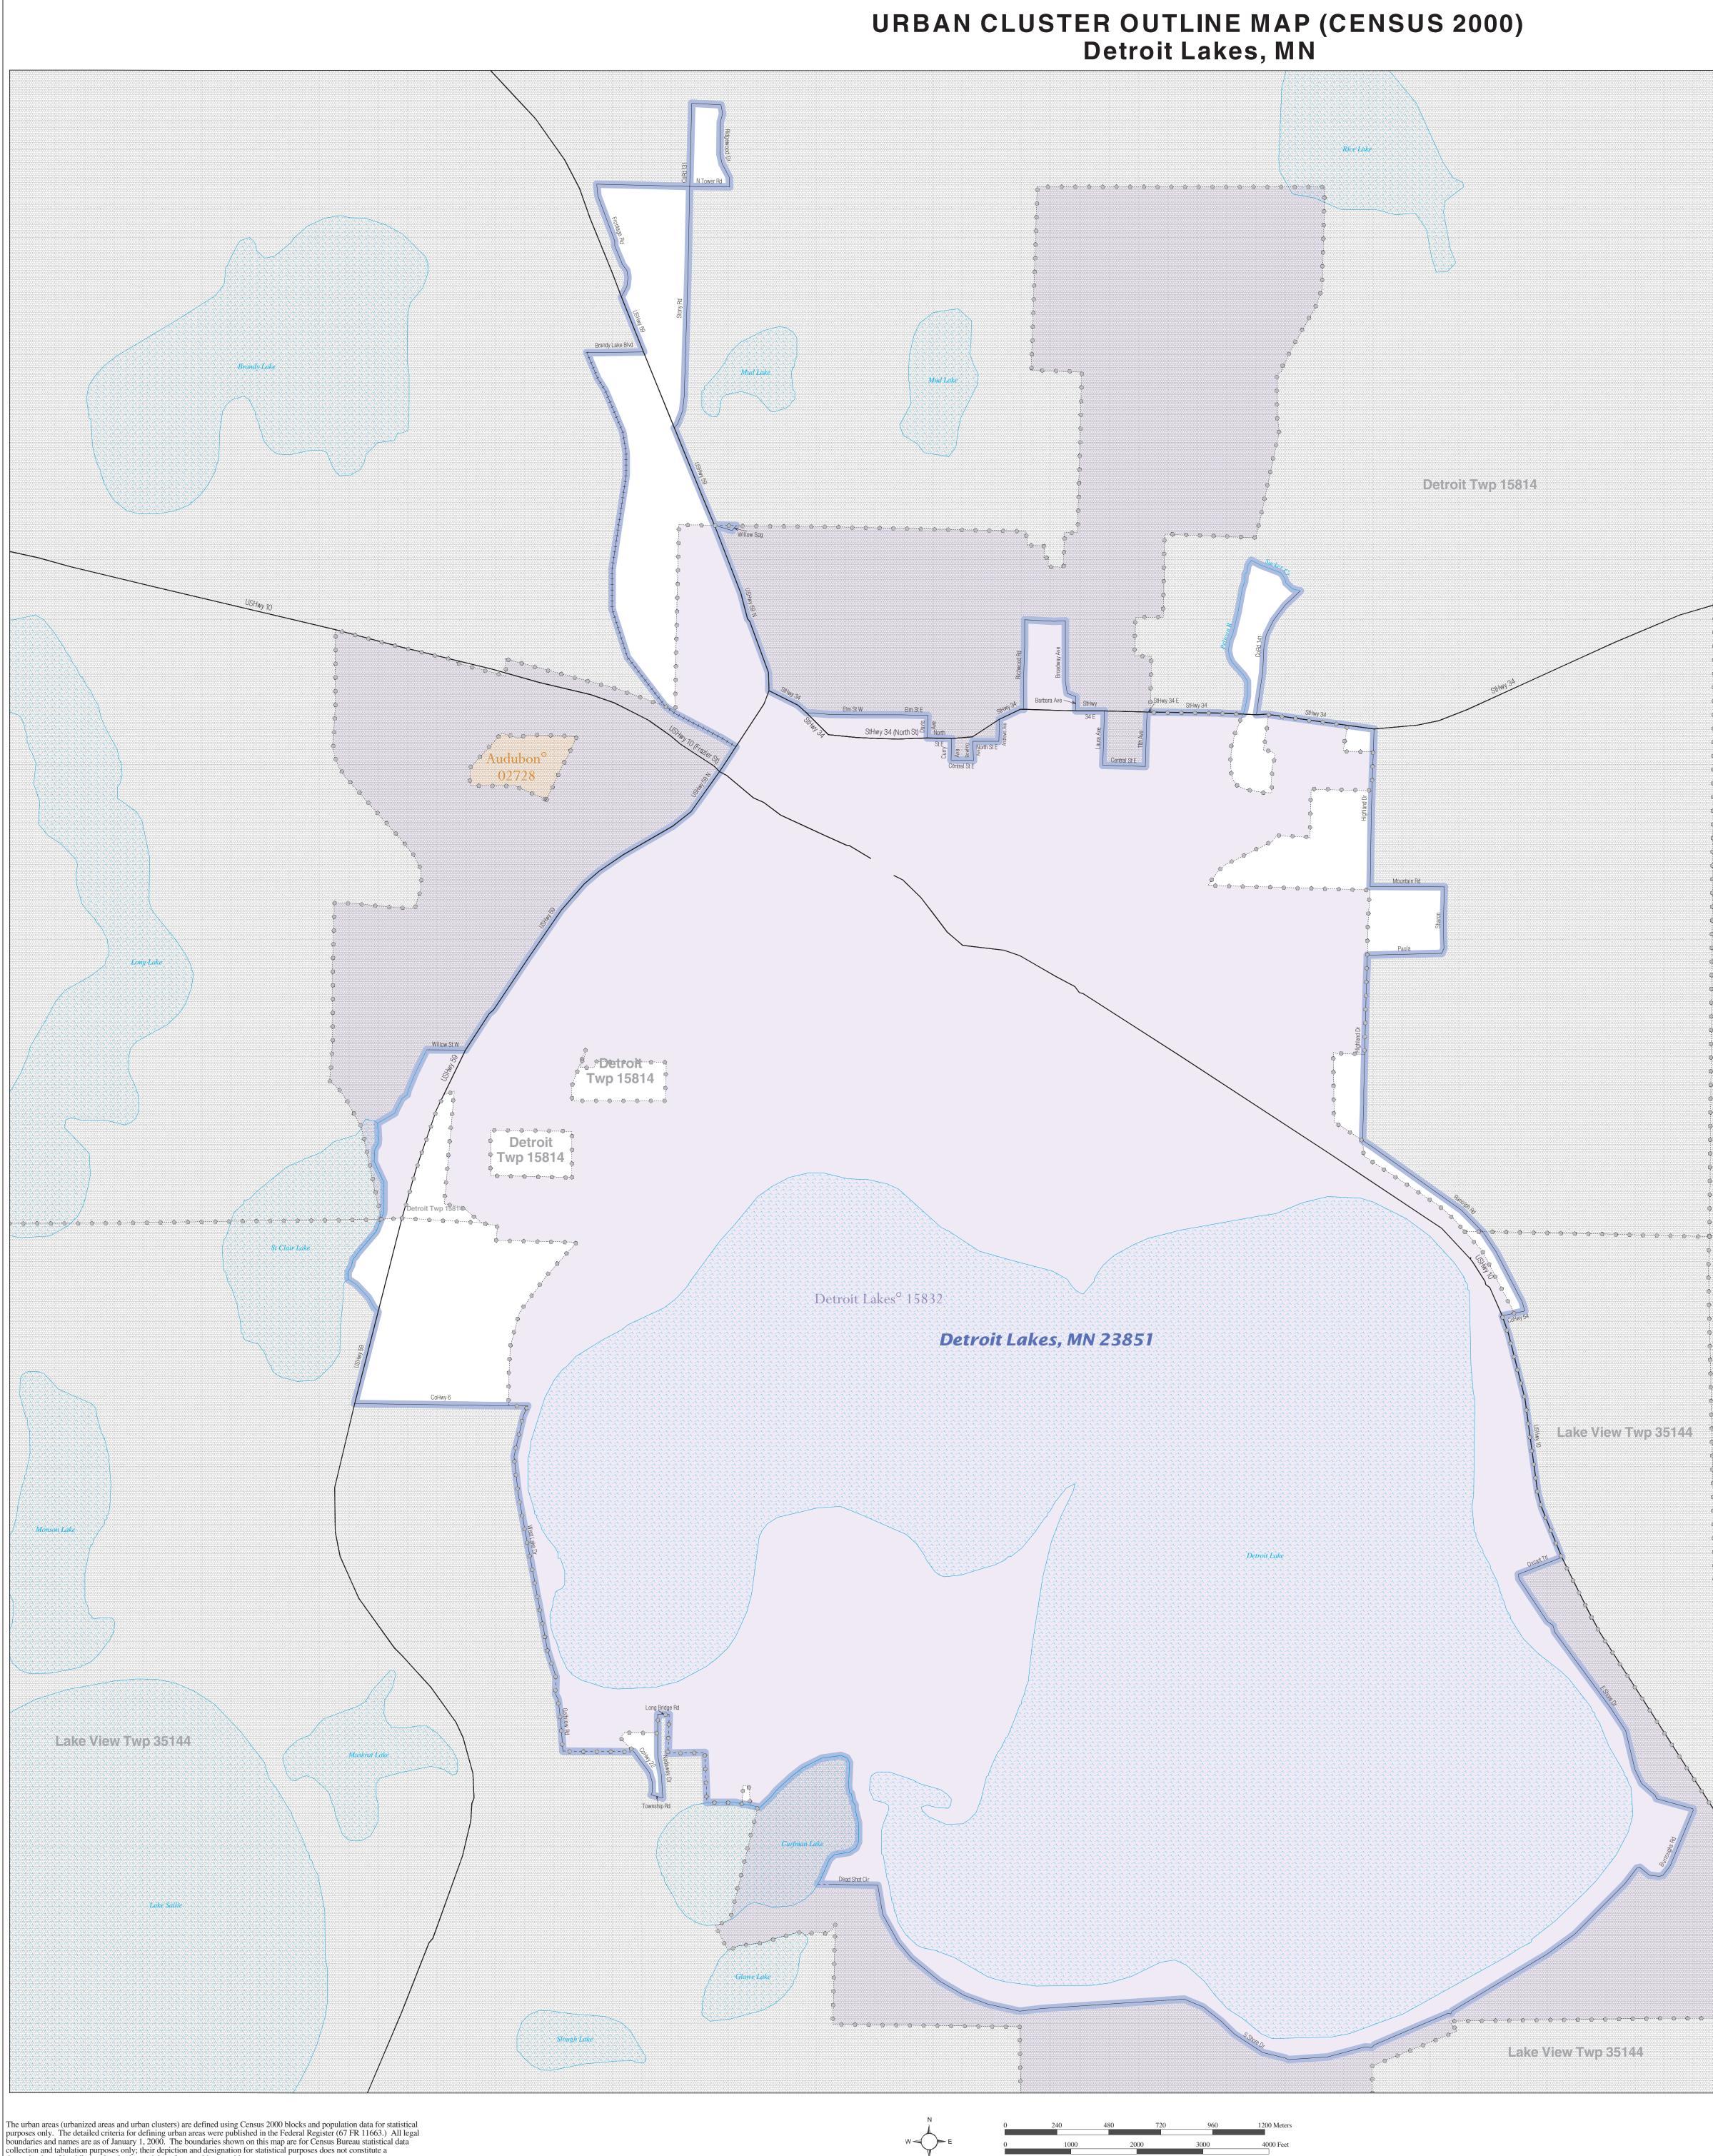

The plotted map scale is 1:12,462

The urban areas (urbanized areas and urban clusters) are defined using Census 2000 blocks and population data for statistical purposes only. The detailed criteria for defining urban areas were published in the Federal Register (67 FR 11663.) All legal boundaries and names are as of January 1, 2000. The boundaries shown on this map are for Census Bureau statistical data collection and tabulation purposes only; their depiction and designation for statistical purposes does not constitute a determination of jursidictional authority or rights of ownership or entitlement. Source: U.S. Census Bureau's TIGER database Projection: State-based Alber's Equal Area

URBAN CLUSTER OUTLINE MAP (Census 2000) Detroit Lakes, MN (23851) Map Sheet: 1 (Total Sheets: 1)