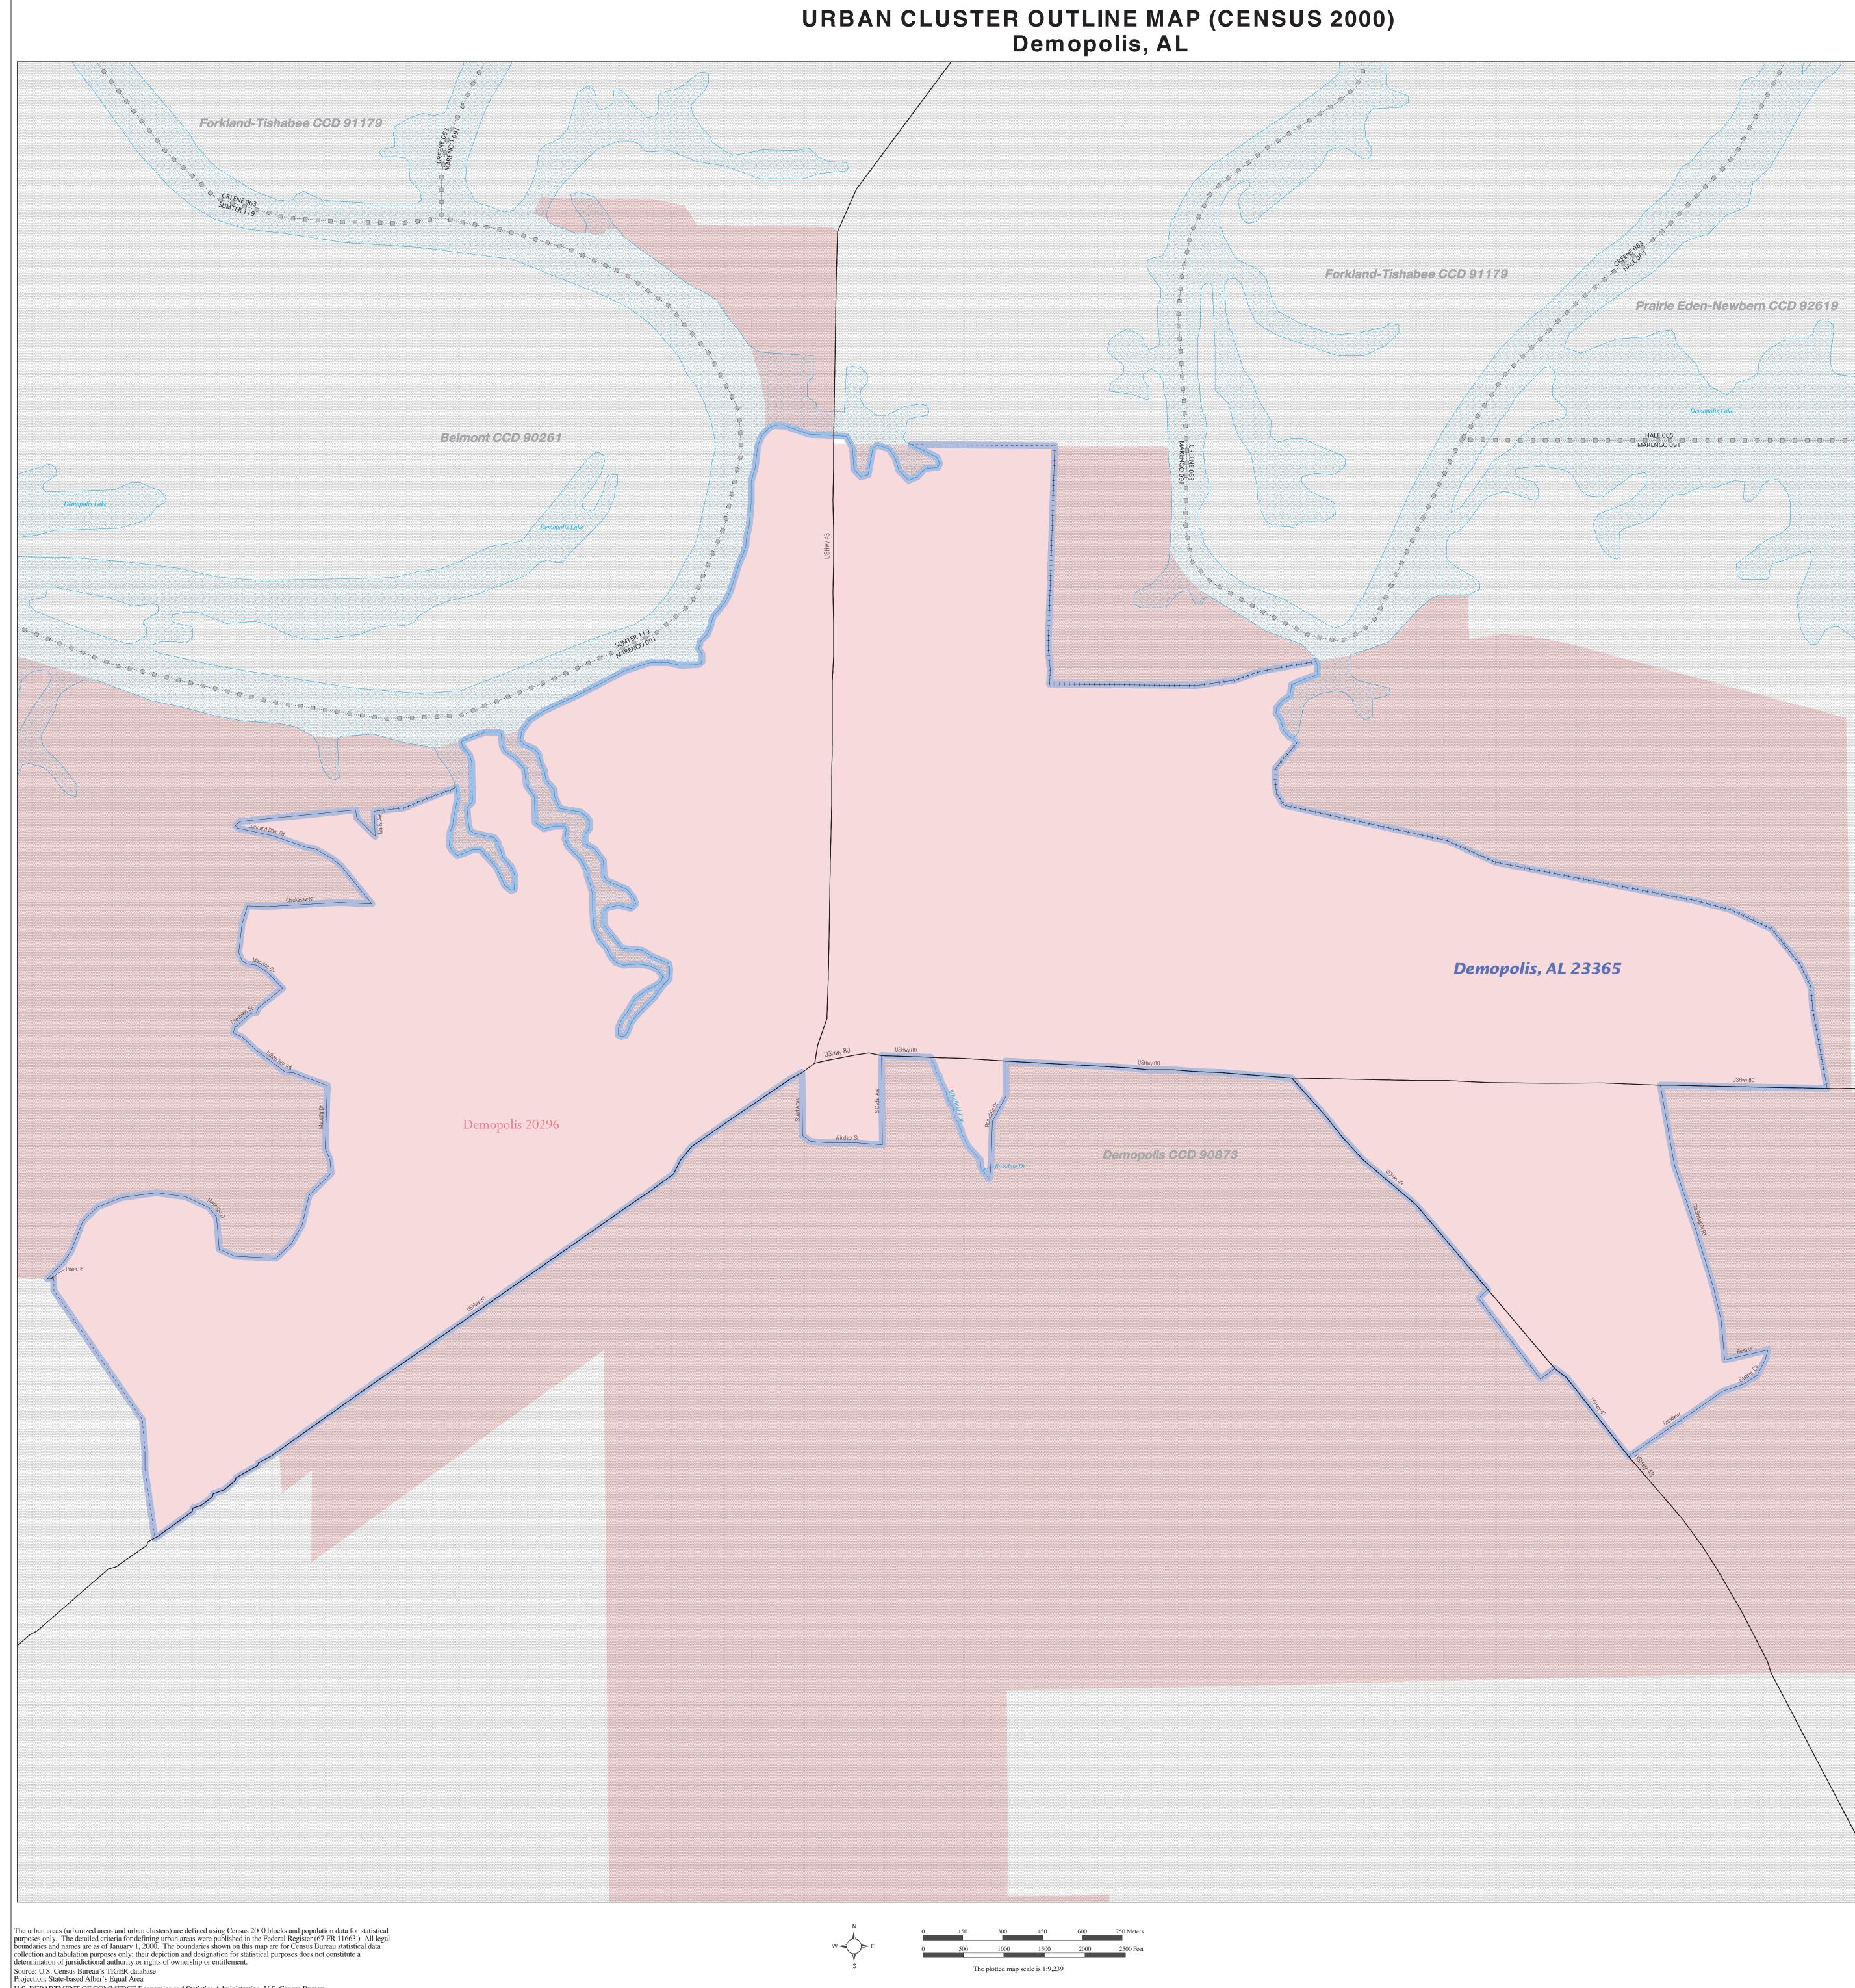

Nonvisible Boundary<sup>2</sup>

URBAN CLUSTER OUTLINE MAP (Census 2000) Demopolis, AL (23365) Map Sheet: 1 (Total Sheets: 1)