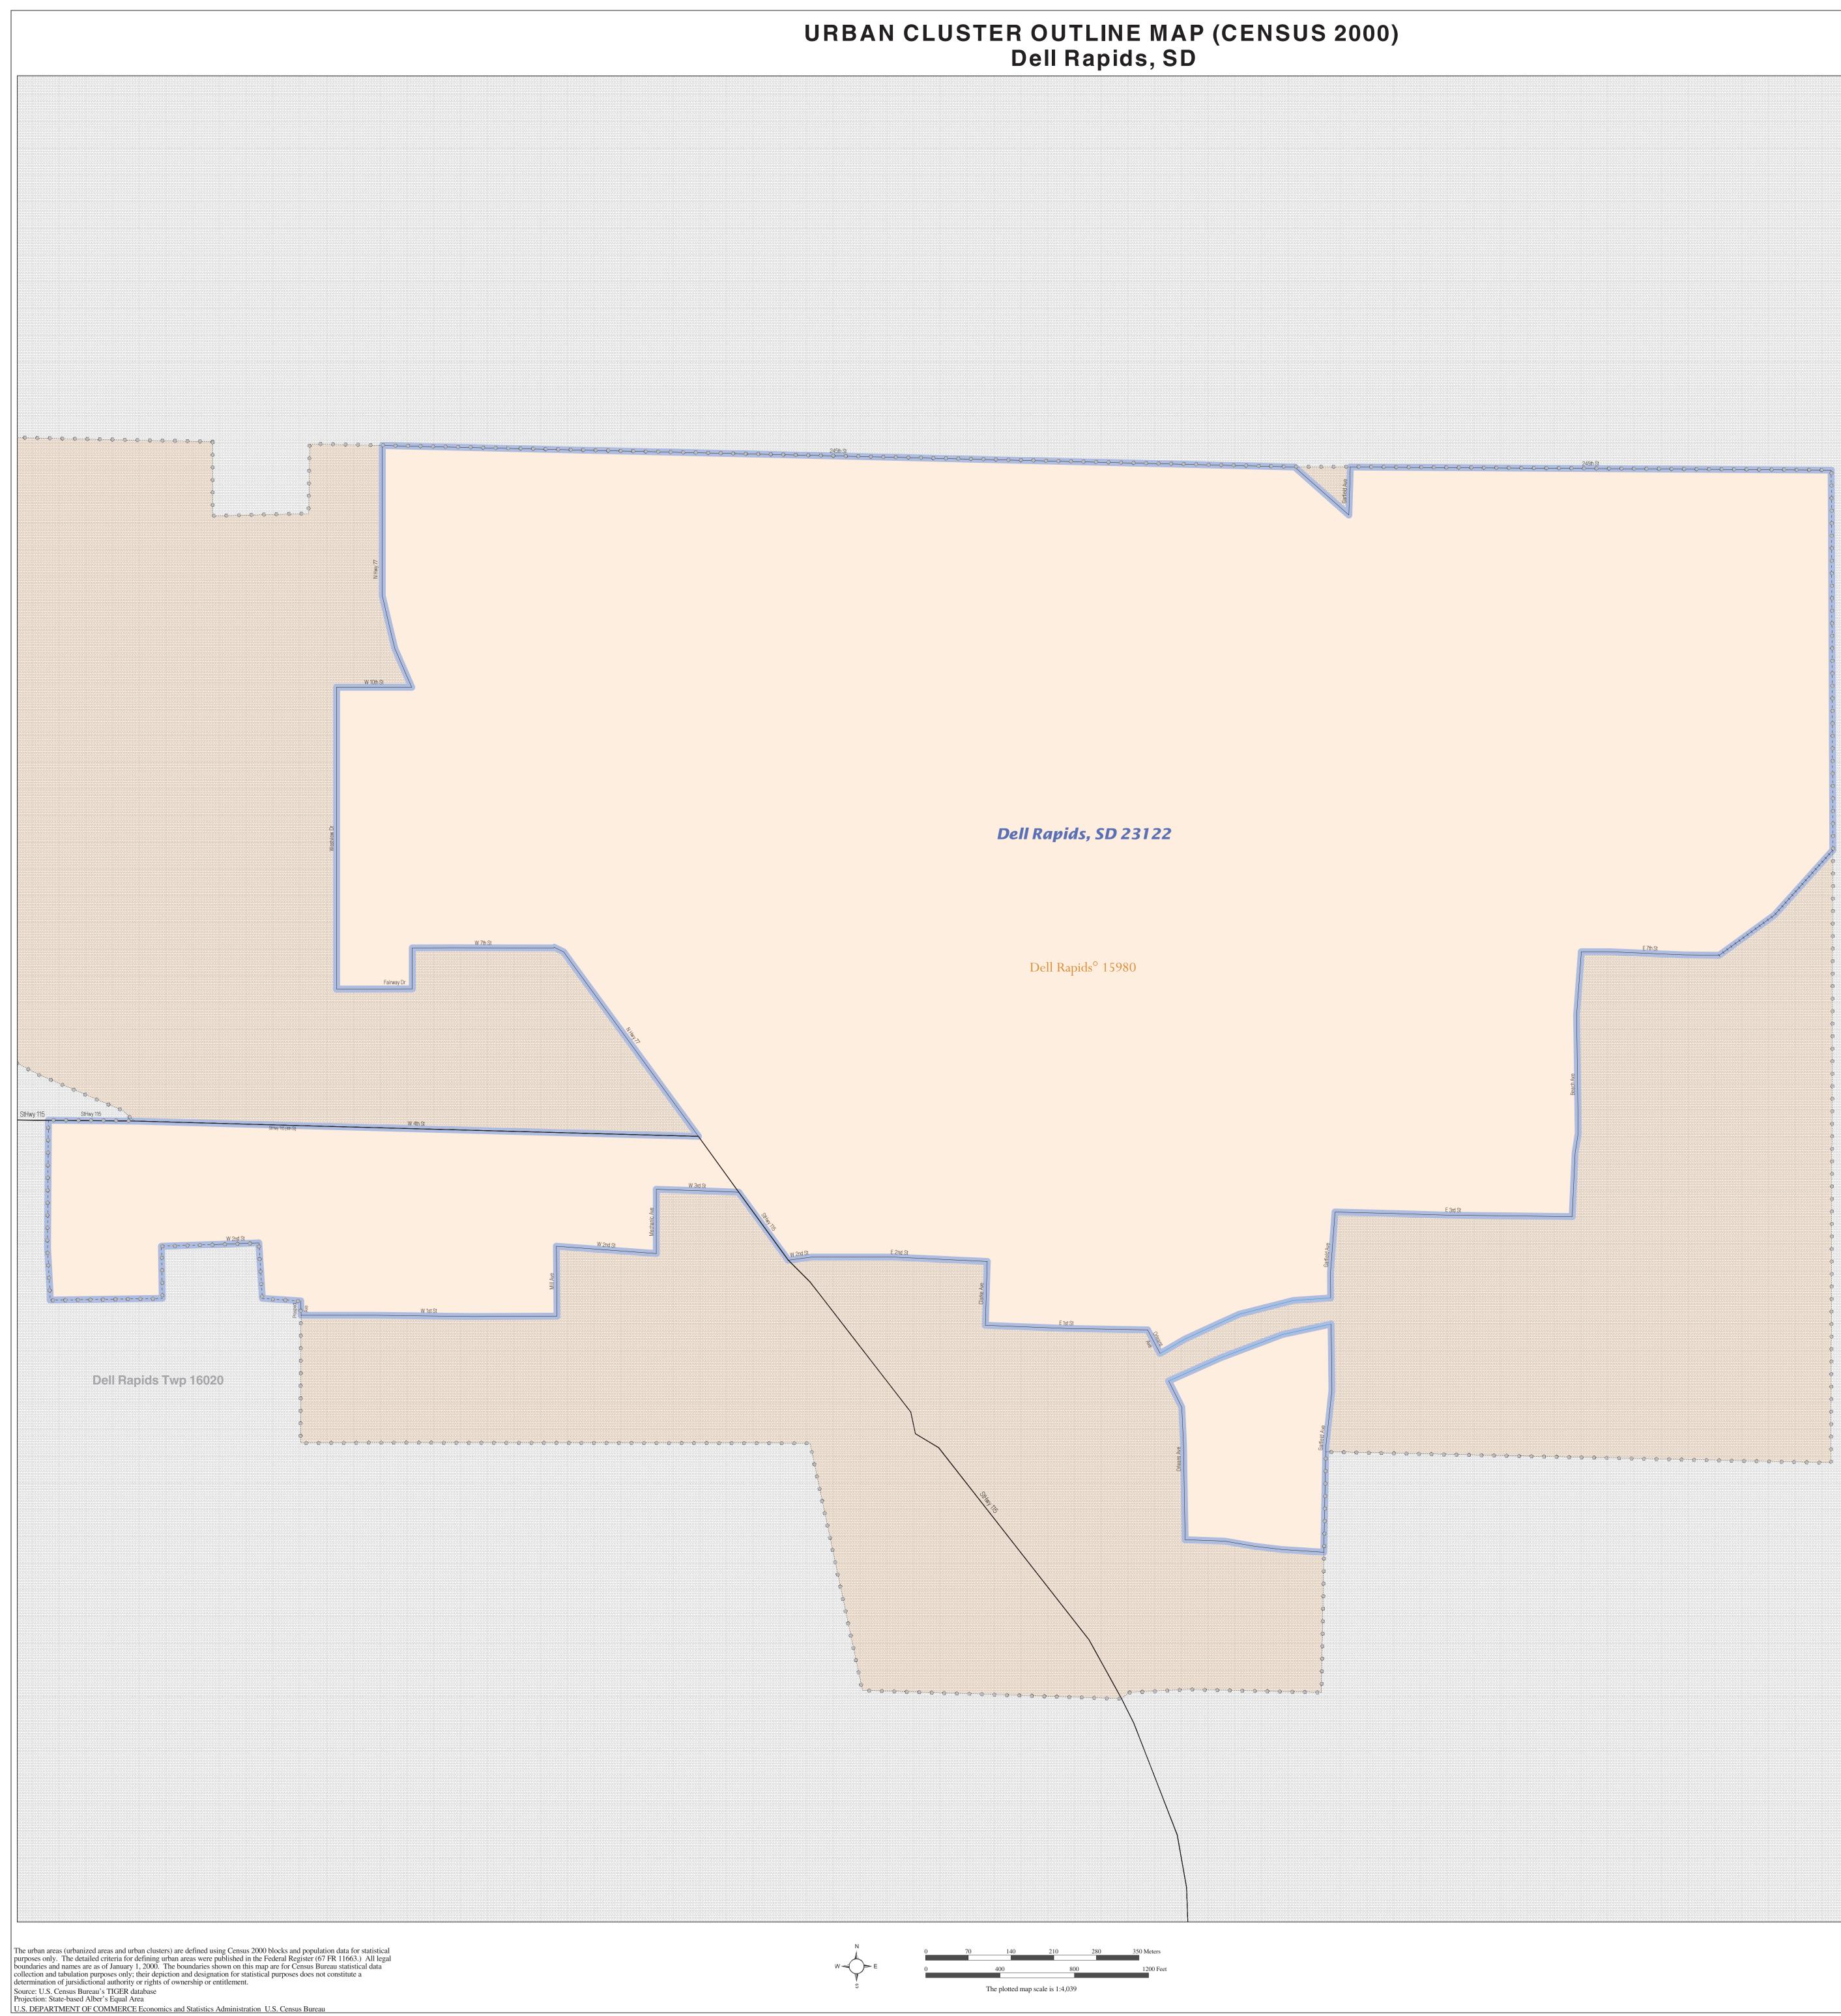

URBAN CLUSTER OUTLINE MAP (Census 2000) Dell Rapids, SD (23122) Map Sheet: 1 (Total Sheets: 1)