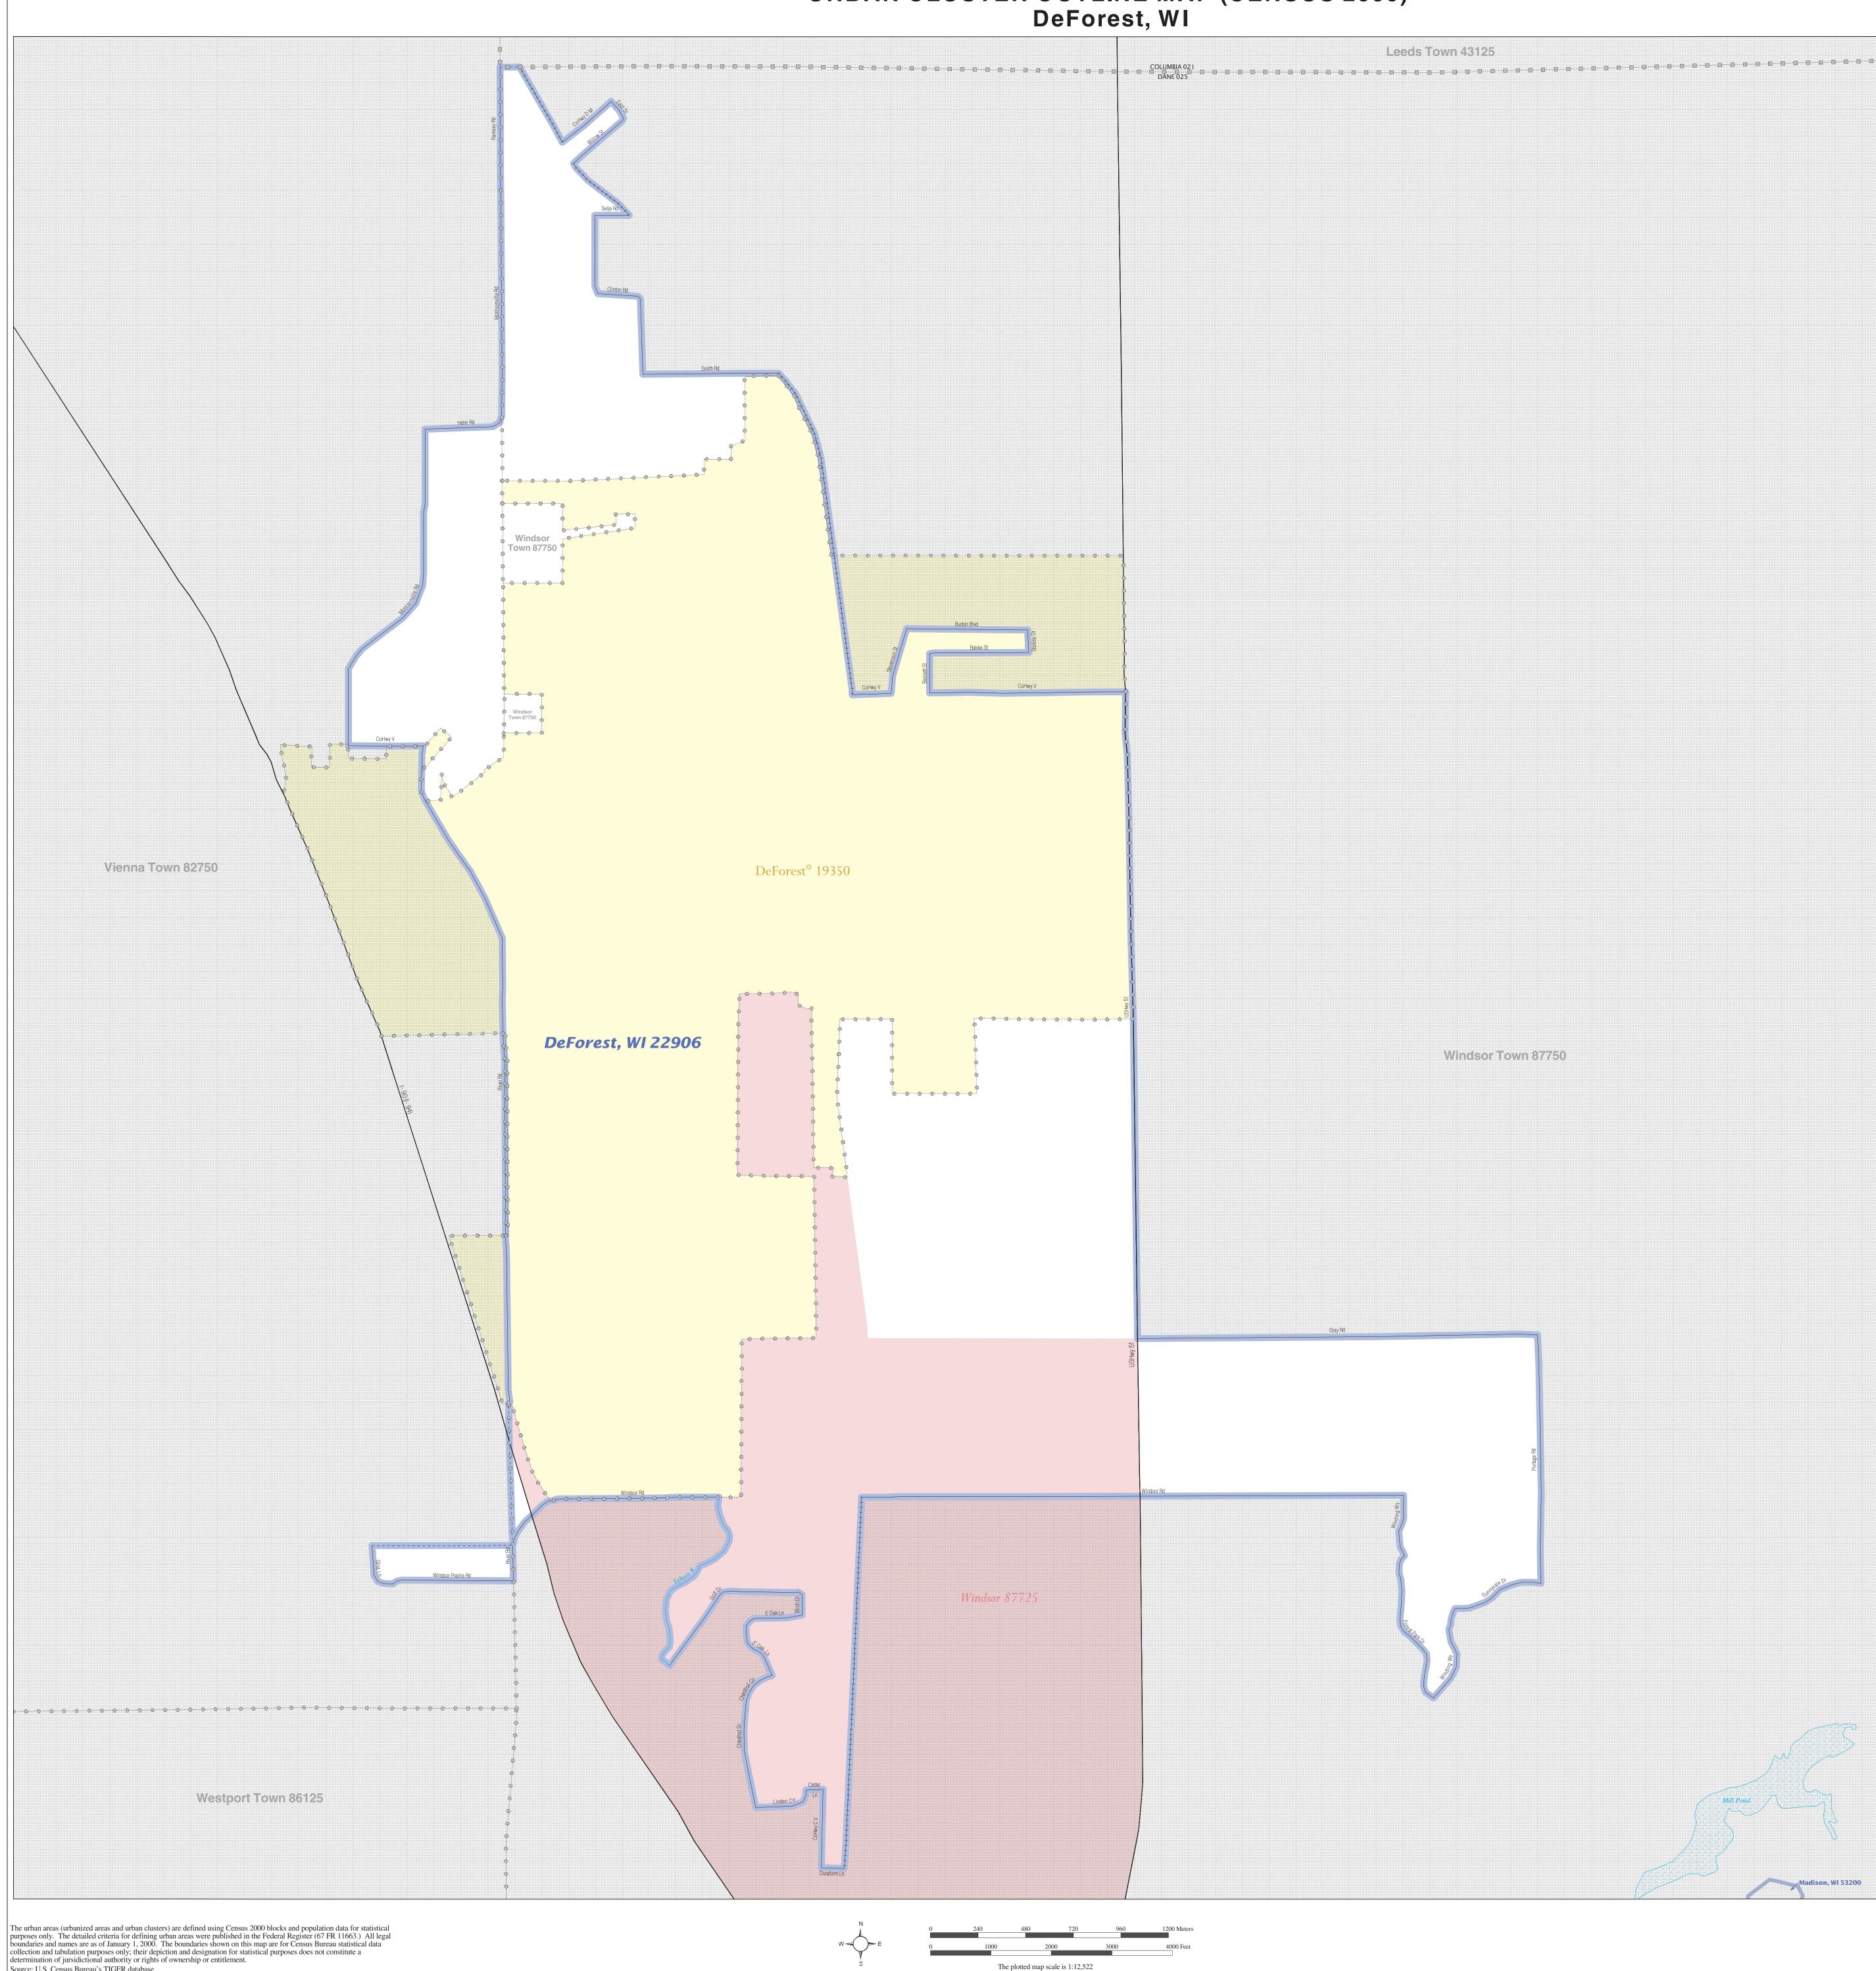

## URBAN CLUSTER OUTLINE MAP (CENSUS 2000) DeForest, WI

| 1                                                                                                                    | LEGEND                                                                                                                                                                                                                                  |     |
|----------------------------------------------------------------------------------------------------------------------|-----------------------------------------------------------------------------------------------------------------------------------------------------------------------------------------------------------------------------------------|-----|
| SYMBOL DESCRIPTION / SYMBOL                                                                                          | NAME STYLE                                                                                                                                                                                                                              |     |
| International $\star \star \star \star \star$                                                                        | CANADA                                                                                                                                                                                                                                  |     |
| AIR (Federal) <sup>1</sup>                                                                                           | L'ANSE RES (1880)                                                                                                                                                                                                                       |     |
| Trust Land / Home Land                                                                                               | <b>T1880</b>                                                                                                                                                                                                                            |     |
| OTSA / TDSA / ANVSA                                                                                                  | KAW OTSA (5340)                                                                                                                                                                                                                         |     |
| Tribal Subdivision                                                                                                   | SHONTO (620)                                                                                                                                                                                                                            |     |
| AIR (State) <sup>1</sup>                                                                                             | Tama Res (4125)                                                                                                                                                                                                                         |     |
| SDAISA                                                                                                               | Lumbee (9815)                                                                                                                                                                                                                           |     |
| ANRC                                                                                                                 | NANA ANRC 52120                                                                                                                                                                                                                         |     |
| Urbanized Area                                                                                                       | Baltimore, MD 0484                                                                                                                                                                                                                      | 3   |
| Urban Cluster                                                                                                        | Tooele, VT 88057                                                                                                                                                                                                                        |     |
| State or Statistically Equivalent Entity                                                                             | NEW YORK 36                                                                                                                                                                                                                             |     |
| County or Statistically Equivalent Entity                                                                            | ERIE 029                                                                                                                                                                                                                                |     |
| Minor Civil Division (MCD) <sup>1</sup>                                                                              | Pike Twp 59742                                                                                                                                                                                                                          |     |
| Census County Division (CCD)                                                                                         | Kula CCD 91890                                                                                                                                                                                                                          |     |
| Consolidated City                                                                                                    | MILFORD 47500                                                                                                                                                                                                                           |     |
| Incorporated Place <sup>1</sup>                                                                                      |                                                                                                                                                                                                                                         |     |
|                                                                                                                      | Rome 63418                                                                                                                                                                                                                              |     |
| Census Designated Place (CDP)                                                                                        |                                                                                                                                                                                                                                         |     |
|                                                                                                                      | Zena 84187                                                                                                                                                                                                                              |     |
| Where international, state, county, and/or MCD / C0 tribal subdivision boundaries coincide, the map show boundaries. | CD boundaries coincide, or where American Indian reservati<br>ws the boundary symbol for only the highest-ranking of these                                                                                                              | ons |
| Home Land = Hawaiian Home Land; OTSA = Okla<br>Statistical Area; ANVSA = Alaska Native Village S                     | n Indian Reservation; Trust Land = Off-Reservation Trust La<br>homa Tribal Statistical Area; TDSA = Tribal Designated<br>tatistical Area; Tribal Subdivision = American Indian<br>nerican Indian Statistical Area; ANRC = Alaska Native | nd; |
|                                                                                                                      |                                                                                                                                                                                                                                         |     |

URBAN CLUSTER OUTLINE MAP (Census 2000) DeForest, WI (22906) Map Sheet: 1 (Total Sheets: 1)

Mill Pond

Madison, WI 53200