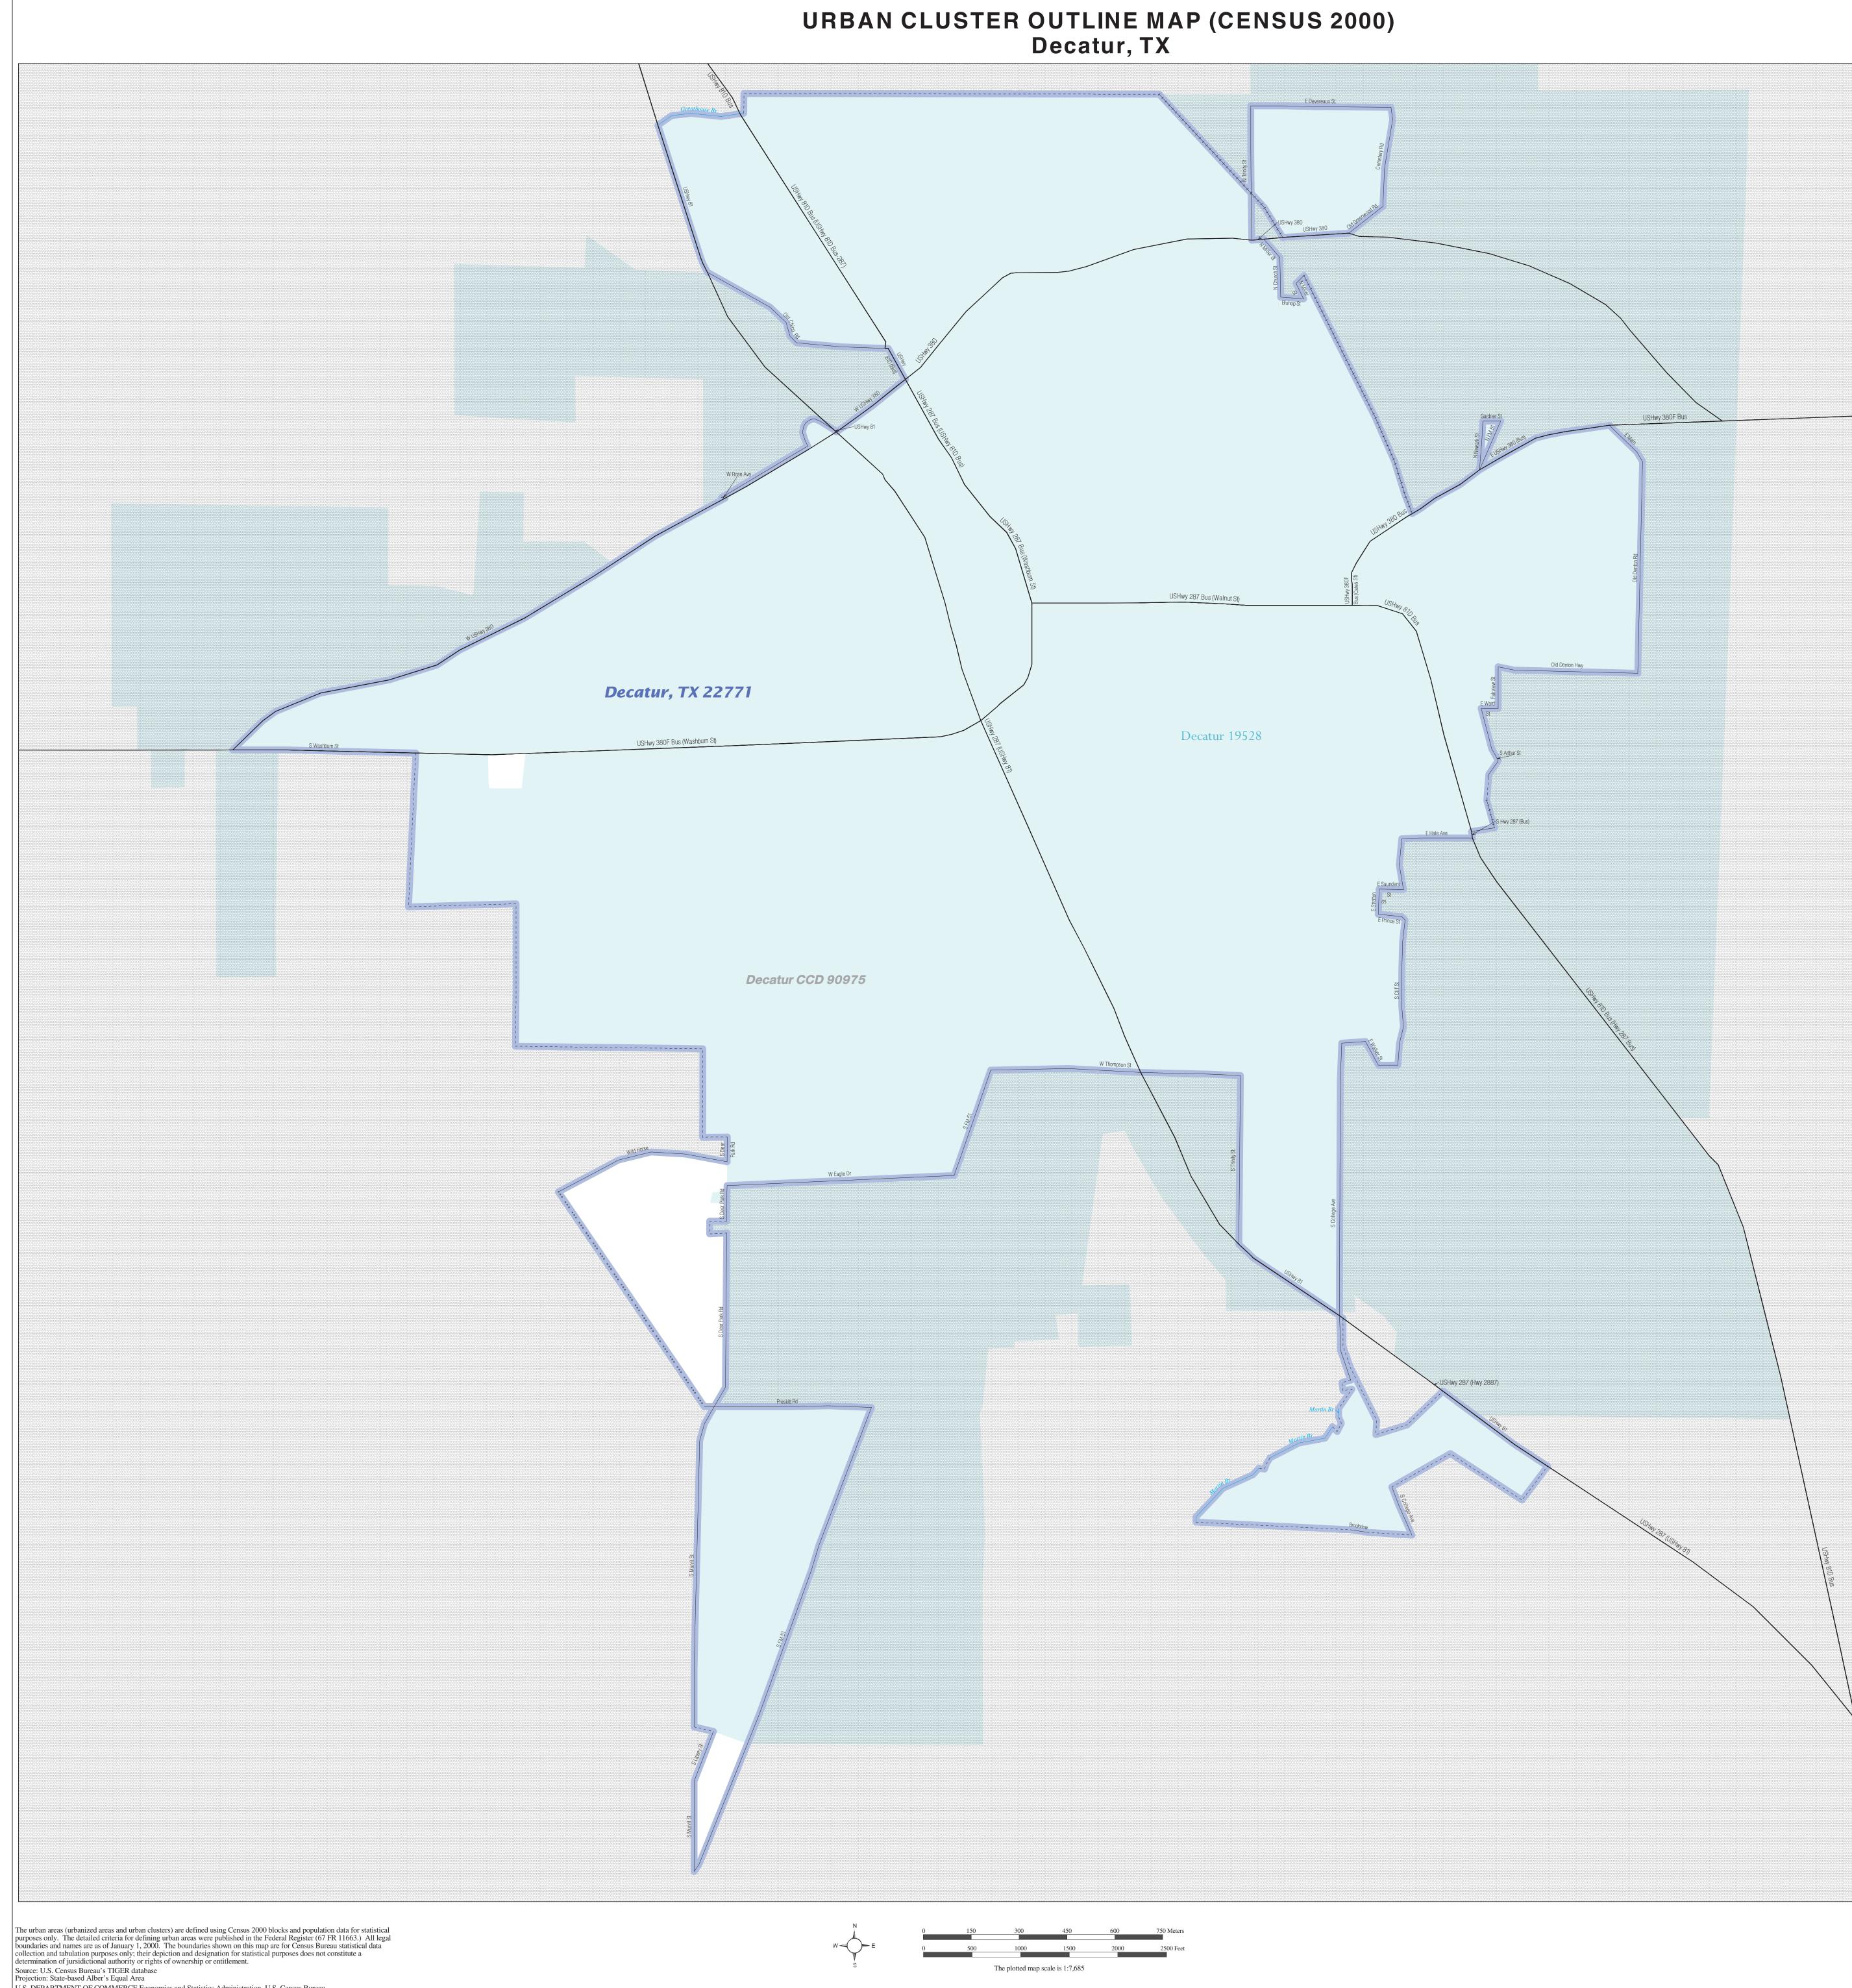

URBAN CLUSTER OUTLINE MAP (Census 2000) Decatur, TX (22771) Map Sheet: 1 (Total Sheets: 1)