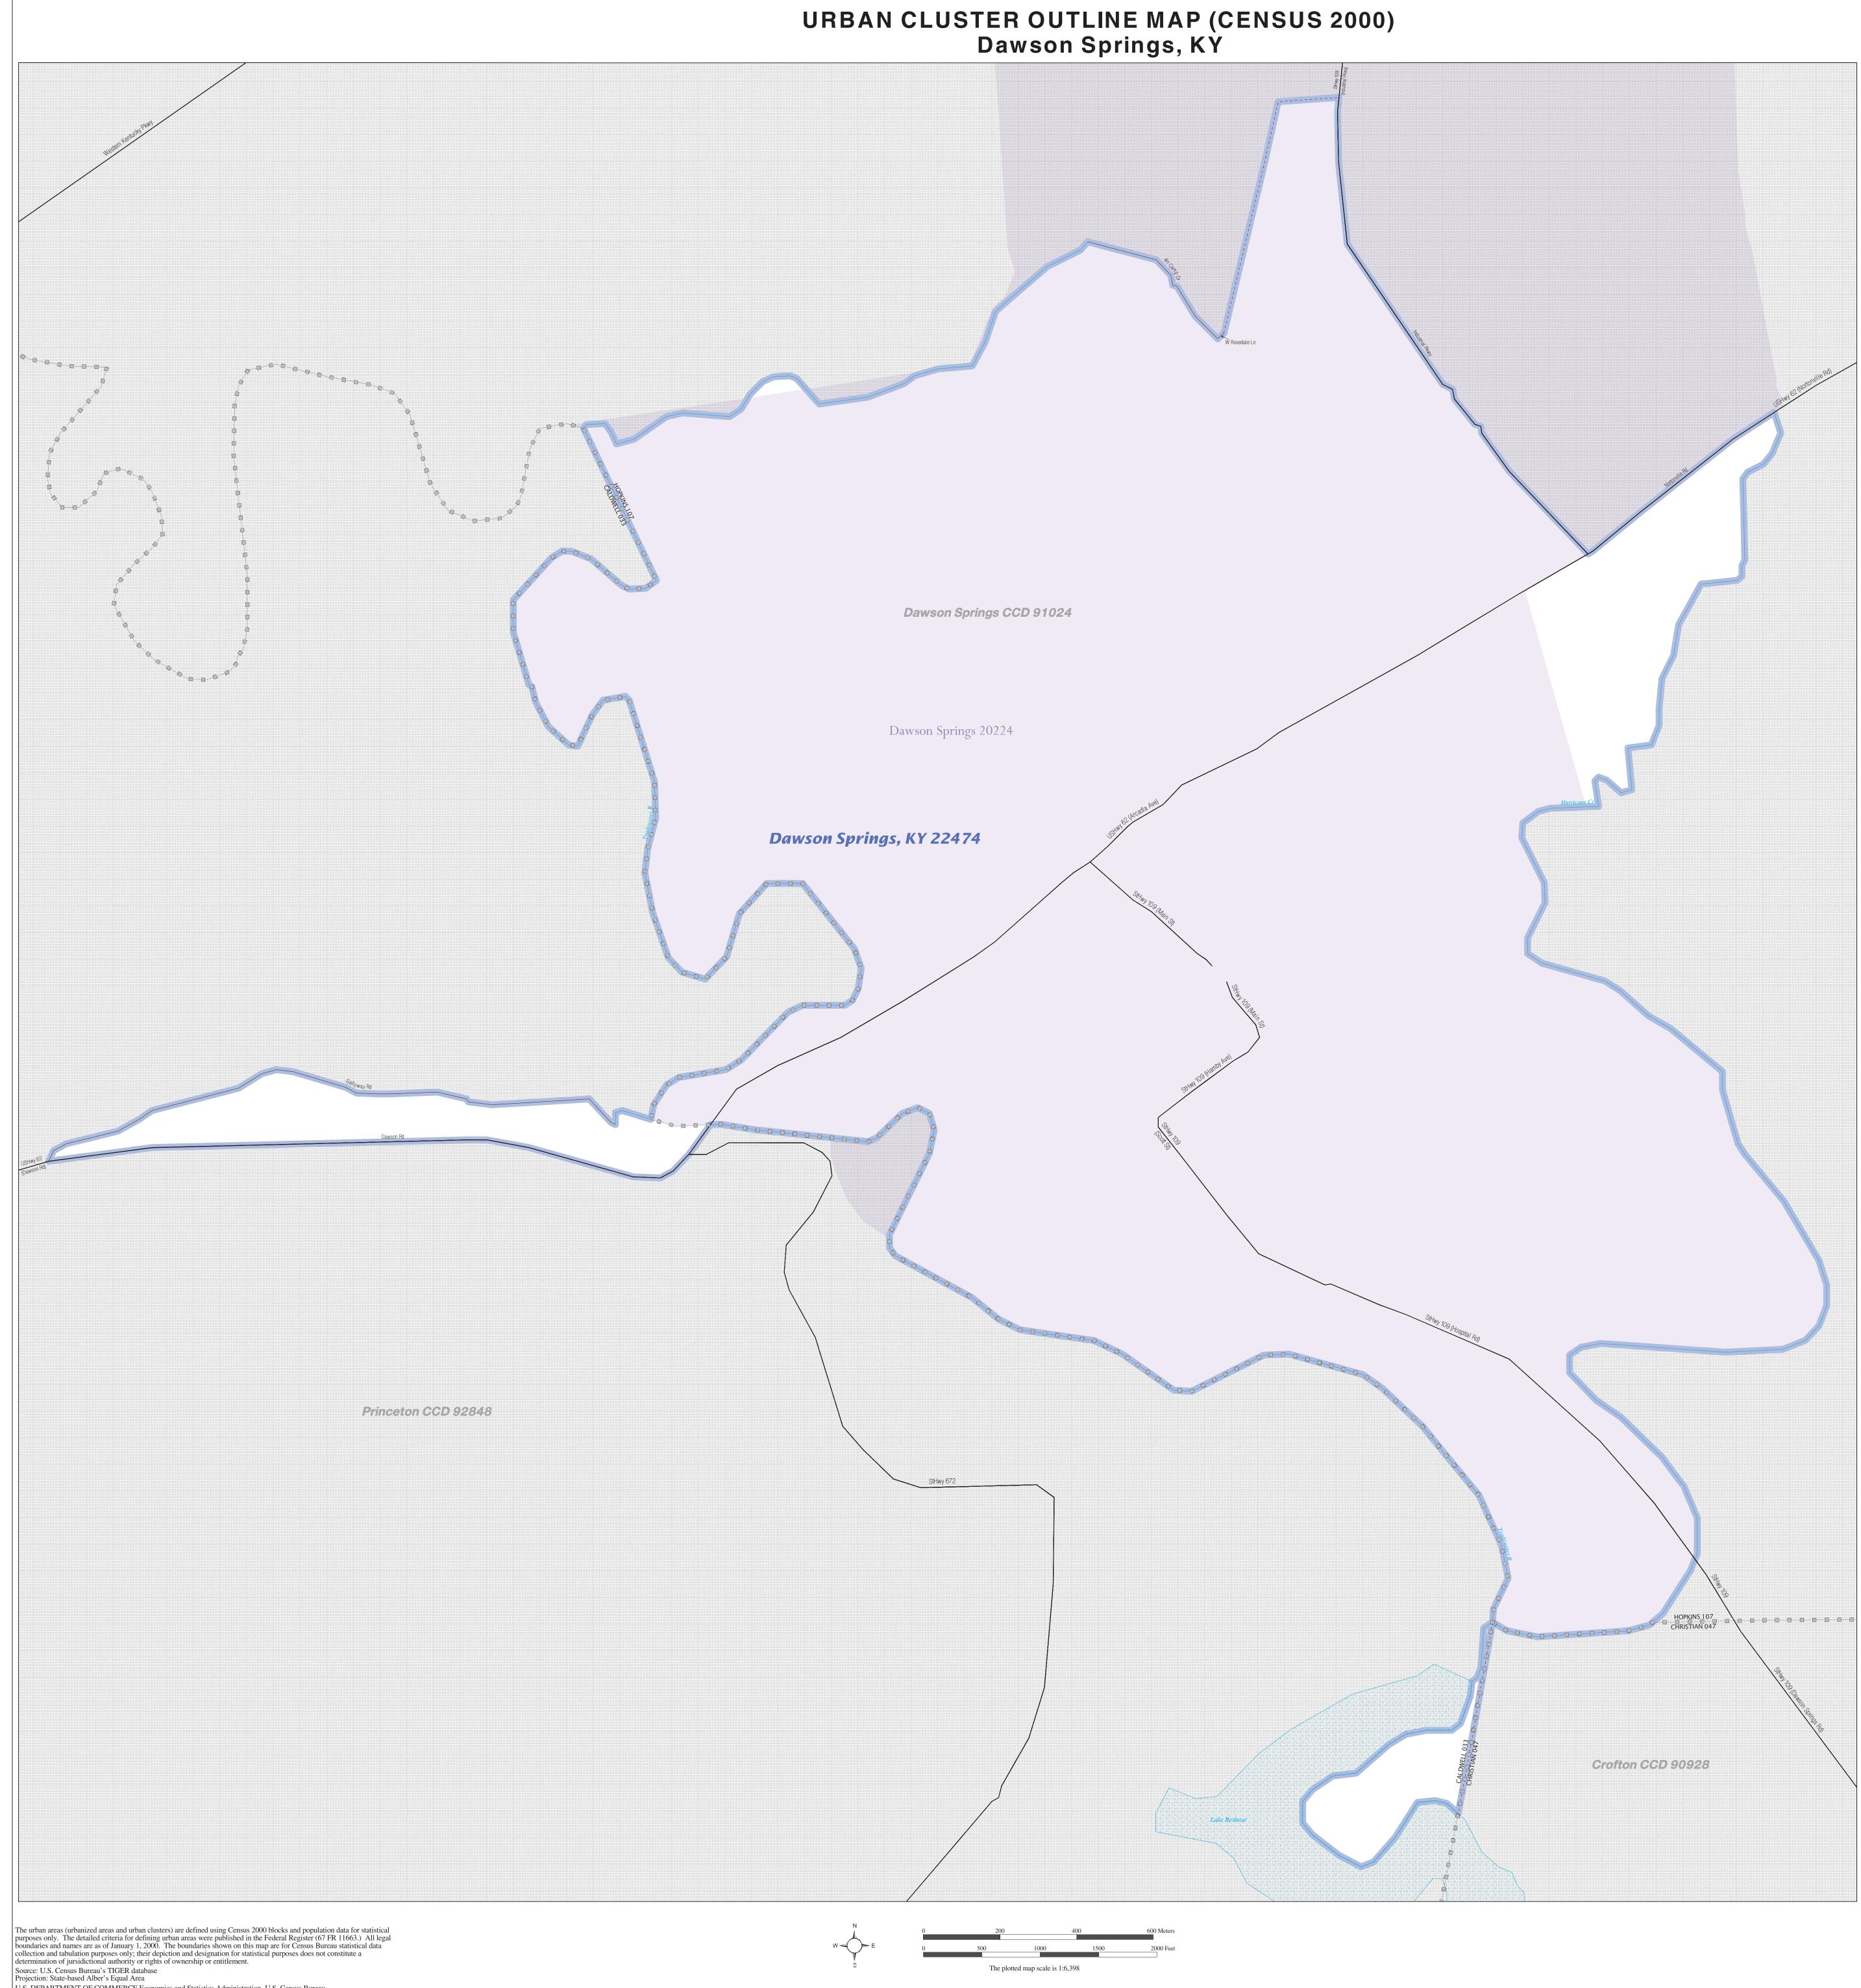

URBAN CLUSTER OUTLINE MAP (Census 2000) Dawson Springs, KY (22474) Map Sheet: 1 (Total Sheets: 1)